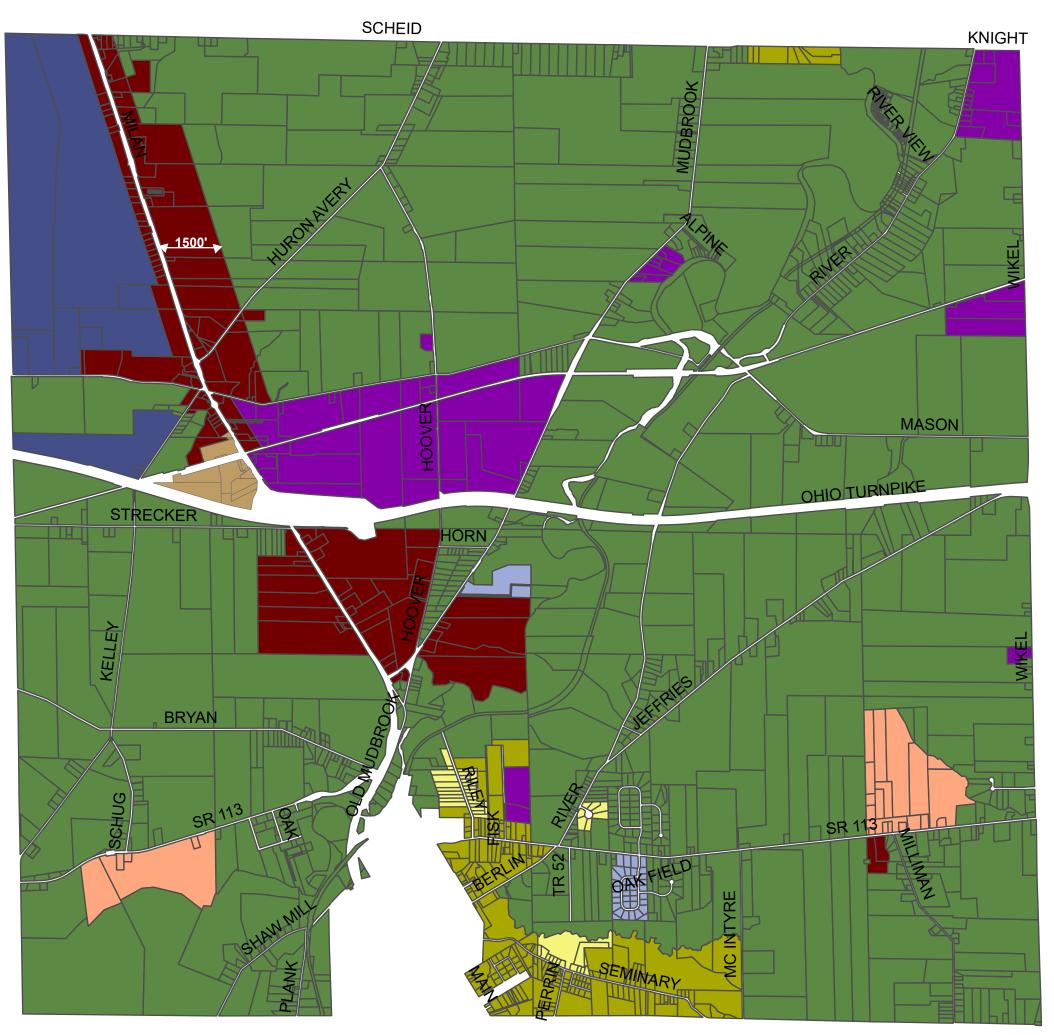

## Zoning Map Milan Township Erie County, Ohio

Ν

Map created by the Erie County Department of Regional Planning. This map to be used for illustrative purposes only, refer to original documents for accuracy. Erie County, Ohio assumes no liability or responsibility for errors or omissions contained herein. Source: Milan Township Zoning Map Created: May 2019 Adopted May 15, 2019 Resolution #2019-05

## AG Agricultural C-1 Local Commercial C-2 General Commercial I-1 Light Industrial I-2 Heavy Industrial PRD-1 Professional Research And Development PUD Planned Unit Development R-1-A Single Family R-1-B Single Family Residential