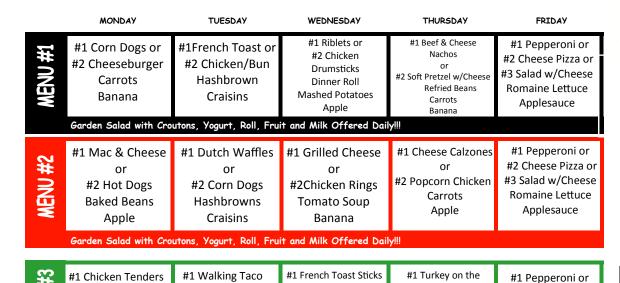

# **Highland Elementary School Aug-Dec 2018 Menu**

#2 Cheese Pizza Bites #2 Beef & Cheese Nachos #2 Cheese Omelet w/ #2 Pepperoni Pizza #2 Beef Steak w/ Roll Romaine Salad/Cucumbers Refried Beans Muffin Carrots Mashed Potatoes Apple Orange Hashbrown Apple Slices Banana luice

#1 Bosco Stick w/ Marinara #2 Mac & Cheese Green Beans Apple

#1 Mozzarella Sticks w/ Marinara #2 Grilled Cheese Romaine Salad

#1 Dutch Waffle w/ Yogurt #2 Yogurt Crunch Dippers Hashbrown Juice

#1 Chicken Chunks #2 Sloppy Joe **Baked Beans** Banana

#1 Cheese Pizza #2 Pepperoni Pizza Carrots Apple Slices

Super Sack: Cinnamon Crunch Dippers, Yogurt, Fruit, Vegetable and Milk Offered Daily!!!

OCTOBER 2018 S M T W Th F

Breakfast is not served at Highland Elementary