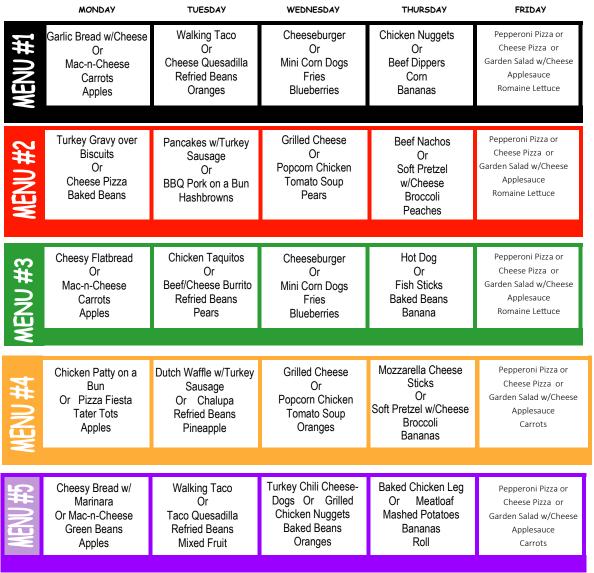

Follow the menu with its calendar day. Each week is represented by a color and number, which represents a 5-week cycle menu. The last days of school are manager's choice.

This institution is an equal opportunity provider.

This institution is an equal opportunity provider.

Follow the menu with its calendar day. Each week is represented by a color and number, which represents a 5-week cycle menu. The last days of school are manager's choice. Menu options for these days will be announced in advance.

\*Soy nut butter and jelly sandwich with fruit, veggie and milk (sandwich a la carte \$2.50)

Follow the menu with its calendar day.
Each week is represented by a color and number which represents a 5-week cycle menu. The last days of school are manager's choice. Menu options for these days will be announced in advance.

Follow the menu with its calendar day. Each week is represented by a color and number, which represents a 5-week cycle menu. The last days of school are manager's choice.

Menu options for these days will be