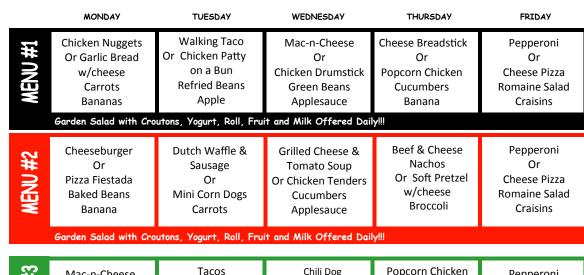

# **Hill View Elementary School Aug-Dec 2018 Menu**

Mac-n-Cheese Or Cheese-filled Bread w/Marinara Green Beans Peaches

Or Mini Corn Dogs Refried Beans Banana Chili Dog Or French Bread Pizza Baby Carrots Applesauce Popcorn Chicken Or Salisbury Steak Mashed Potatoes Peaches

Pepperoni Or Cheese Pizza Romaine Salad Craisins

Garden Salad with Croutons, Yogurt, Roll, Fruit and Milk Offered Daily!!!

MENU #4

Mini Cheeseburgers Or Pizza Fiestada Baked Beans Banana Pancake w/sausage Or Mini Corn Dogs Tater Tots Banana Grilled Cheese &
Tomato Soup
Or Chicken Nuggets
Baby Carrots
Applesauce

heese & Chicken Drumstick
O Soup
Or
Soft Pretzel w/cheese
arrots Broccoli
sauce Banana

Or Cheese Pizza Romaine Salad Craisins

Pepperoni

Garden Salad with Croutons, Yogurt, Roll, Fruit and Milk Offered Daily!!!

ENU #5

Chicken Tenders Or Pizza Fiestada Tater Tots Banana Walking Taco
Or
Mini Corn Dogs
Refried Beans

**Apple** 

Chili Dog Or French Bread Pizza Cucumbers Banana Popcorn Chicken
Or
Pizza Crunchers
Carrots
Applesauce

Pepperoni Or Cheese Pizza Romaine Salad Craisins

Garden Salad with Croutons, Yogurt, Roll, Fruit and Milk Offered Daily!!!

S M I W Th F S
I 1 2 3 4
S 6 7 8 9 10 11
I B 14 15 16 17 18
#1 19 10 11 11 B 14 15
#3 R 77 8 79 30 31