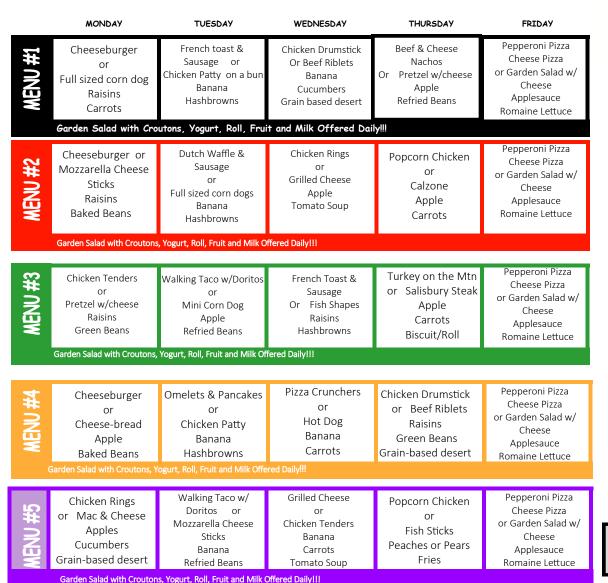

Follow the menu with its calendar day. Each week is represented by a color and number, which represents a 5-week cycle menu. The last days of school are manager's choice.

This institution is an equal opportunity provider.