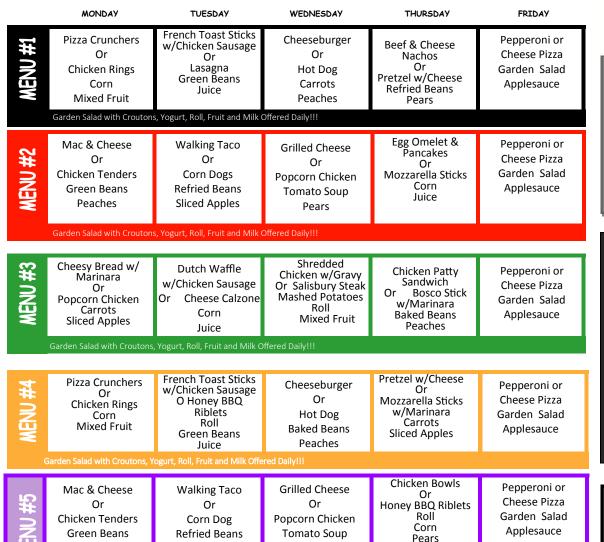

# **Maplewood Elementary School Aug-Dec 2018 Menu**

EN # Pizza Crunchers Or Chicken Rings Corn Mixed Fruit

French Toast Sticks w/ Chicken Sausage Or Honey BBQ Riblets Roll Green Beans Juice

Cheeseburger Or Hot Dog Baked Beans Peaches

Pretzel w/Cheese Or Mozzarella Sticks w/ Marinara Carrots Sliced Apples

Cheese Pizza or Garden Salad w/ Cheese **Applesauce** Romaine Lettuce

Mac & Cheese Or Chicken Tenders Dinner Roll Green Beans Pears

Walking Taco Or Corn Dog Refried Beans Sliced Apples

**Grilled Cheese** Or Popcorn Chicken Tomato Soup Mixed Fruit

Chicken Bowls Honey BBQ Riblets Roll Corn **Pears** 

Pepperoni Pizza or-Cheese Pizza or Garden Salad w/ Cheese Applesauce Romaine Lettuce

Garden Salad with Croutons, Yogurt, Roll, Fruit and Milk Offered Daily!!!

**DECEMBER 2018** A T W #1 1 #3 9 #4 16 21 22 20 14 B 16 11 29 30