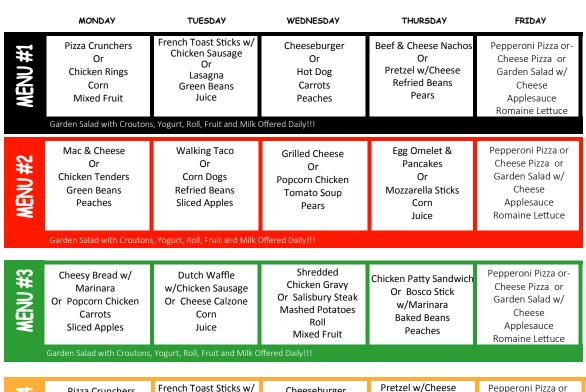

# **Maplewood Elementary School Aug-Dec 2018 Menu**

EN # Pizza Crunchers Or Chicken Rings Corn Mixed Fruit

French Toast Sticks w/ Chicken Sausage Or Honey BBQ Riblets Roll Green Beans Juice

Cheeseburger Or Hot Dog Baked Beans Peaches

Pretzel w/Cheese Or Mozzarella Sticks w/ Marinara Carrots Sliced Apples

Cheese Pizza or Garden Salad w/ Cheese **Applesauce** Romaine Lettuce

Mac & Cheese Or Chicken Tenders Dinner Roll Green Beans Pears

Walking Taco Or Corn Dog Refried Beans Sliced Apples

**Grilled Cheese** Or Popcorn Chicken Tomato Soup Mixed Fruit

Chicken Bowls Honey BBQ Riblets Roll Corn **Pears** 

Pepperoni Pizza or-Cheese Pizza or Garden Salad w/ Cheese Applesauce Romaine Lettuce

Garden Salad with Croutons, Yogurt, Roll, Fruit and Milk Offered Daily!!!

**DECEMBER 2018** A T W #1 1 #3 9 #4 16 21 22 20 14 B 16 11 29 30