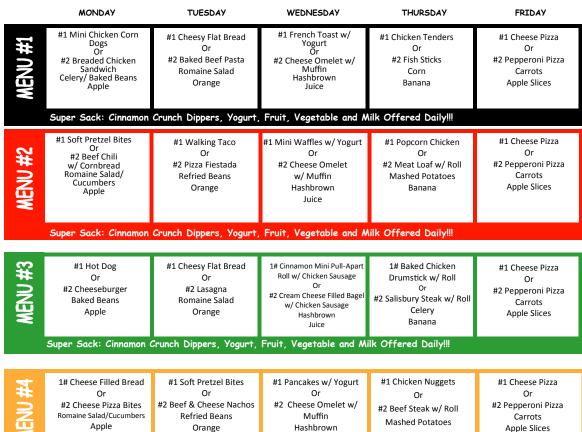

Follow the menu with its calendar day. Each week is represented by a color and number, which represents a 5-week cycle menu. The last days of school are manager's choice.

This institution is an equal opportunity provider.

This institution is an equal opportunity provider.

Follow the menu with its calendar day. Each week is represented by a color and number, which represents a 5-week cycle menu. The last days of school are manager's choice. Menu options for these days will be announced in advance.

\*Soy nut butter and jelly sandwich with fruit, veggie and milk (sandwich a la carte \$2.50)

Follow the menu with its calendar day.
Each week is represented by a color and number which represents a 5-week cycle menu. The last days of school are manager's choice. Menu options for these days will be announced in advance.

Follow the menu with its calendar day. Each week is represented by a color and number, which represents a 5-week cycle menu. The last days of school are manager's choice.

Menu options for these days will be