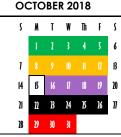

Follow the menu with its calendar day. Each week is represented by a color and number, which represents a 5-week cycle menu. The last days of school are manager's choice.

This institution is an equal opportunity provider.