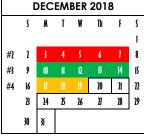

Follow the menu with its calendar day. Each week is represented by a color and number, which represents a 5-week cycle menu. The last days of school are manager's choice.

This institution is an equal opportunity provider.

This institution is an equal opportunity provider.

Follow the menu with its calendar day. Each week is represented by a color and number, which represents a 5-week cycle menu. The last days of school are manager's choice. Menu options for these days will be announced in advance.

\*Soy nut butter and jelly sandwich with fruit, veggie and milk (sandwich a la carte \$2.50)

Follow the menu with its calendar day.
Each week is represented by a color and number which represents a 5-week cycle menu. The last days of school are manager's choice. Menu options for these days will be announced in advance.

Follow the menu with its calendar day. Each week is represented by a color and number, which represents a 5-week cycle menu. The last days of school are manager's choice.

Menu options for these days will be