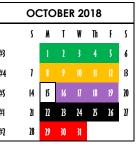

Follow the menu with its calendar day. Each week is represented by a color and number, which represents a 5-week cycle menu. The last days of school are manager's choice.

This institution is an equal opportunity provider.