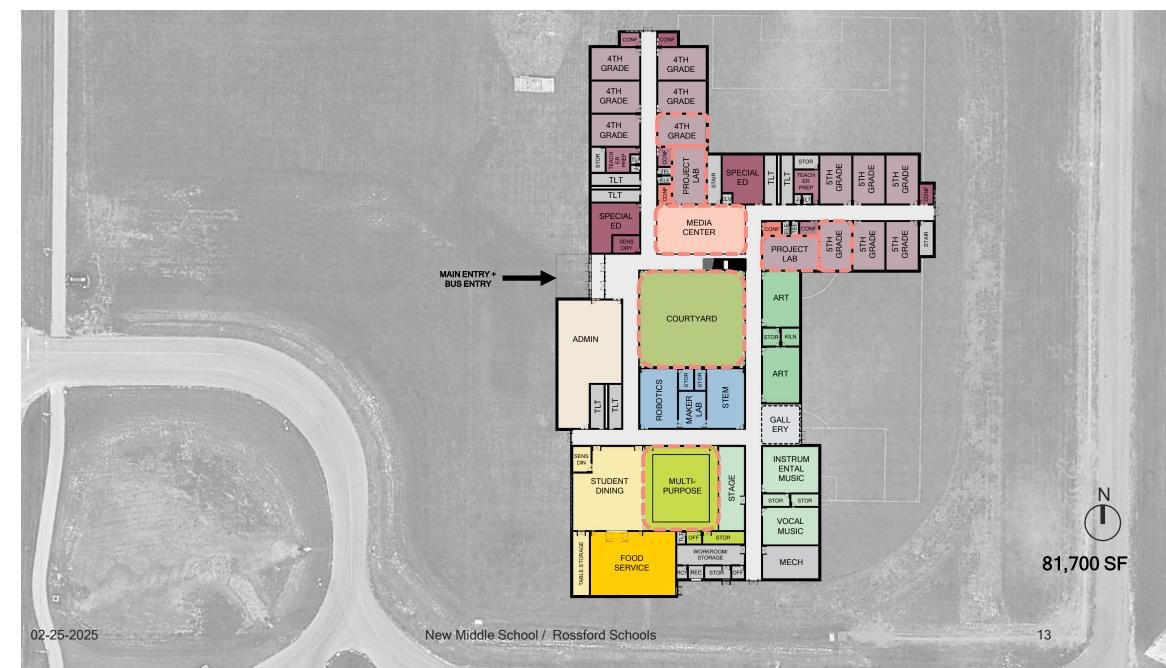

### Academic Core + Special Education:

- 15 Classrooms (900 sq ft per classroom; 5 classrooms per grade)
  - (3 classrooms reduction)
- 3 Special Education / Resource Rooms (1 per grade)
- 4 Labs
  - (2 lab reduction)
- 2 Art & 2 Music Rooms (+ kiln & storage rms)
- 3 Teacher Prep / Work Rooms (1 per grade)
- 3 Small Group Rooms (1 per grade)
- 3 Conference Rooms (1 per grade)
- 3 Flex Space Reading Rooms (1 per grade)
- 2 Learning Commons (1 per floor; L1 3,600 sf & L2 1,800)

\*Note Square Footage numbers are conceptual approximations

### **Education Support Space:**

- Administration Suite (3,800 sq ft)
- 3 Teacher Prep Rooms
- Gymnasium + Stage (7,450 sf)
- Dining & Food Service (7,440 sf)
- Storage, Restrooms, Mech, etc.