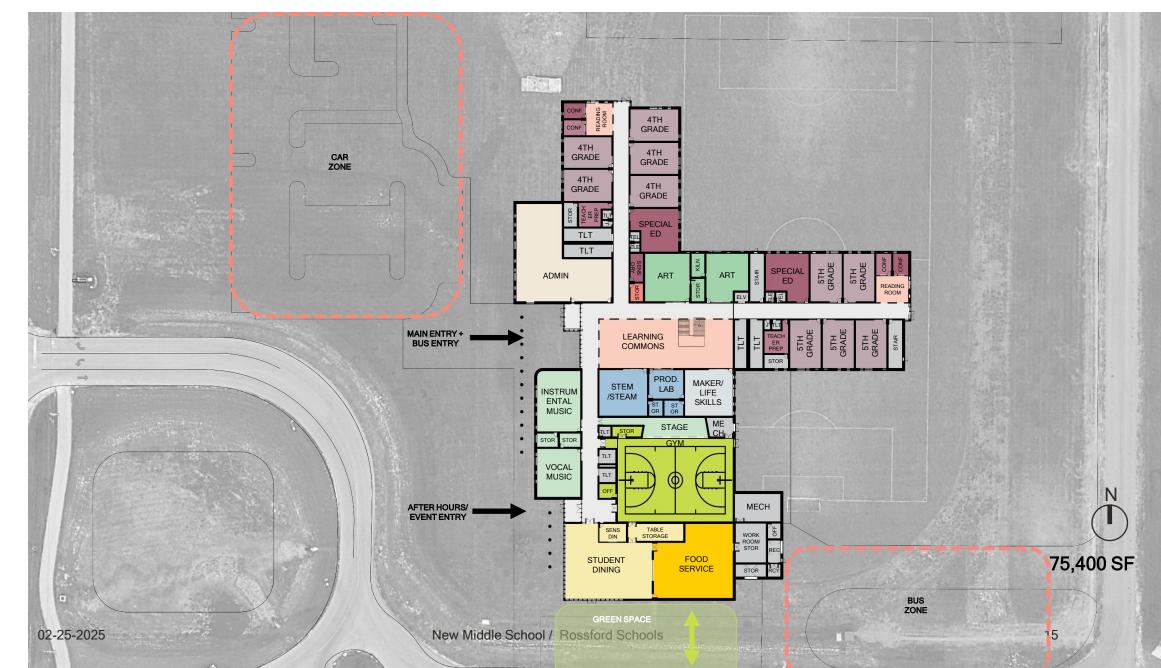

### Academic Core + Special Education:

- 15 Classrooms (900 sq ft per classroom; 5 classrooms per grade)
  - (3 classrooms reduction)
- 3 Special Education / Resource Rooms (1 per grade)
- 4 Labs
  - (2 lab reduction)
- 2 Art & 2 Music Rooms (+ kiln & storage rms)
- 3 Teacher Prep / Work Rooms (1 per grade)
- 3 Small Group Rooms (1 per grade)
- 3 Conference Rooms (1 per grade)
- 3 Flex Space Reading Rooms (1 per grade)
- 2 Learning Commons (1 per floor; L1 3,600 sf & L2 1,800)

\*Note Square Footage numbers are conceptual approximations

### **Education Support Space:**

- Administration Suite (3,800 sq ft)
- 3 Teacher Prep Rooms
- Gymnasium + Stage (7,450 sf)
- Dining & Food Service (7,440 sf)
- Storage, Restrooms, Mech, etc.