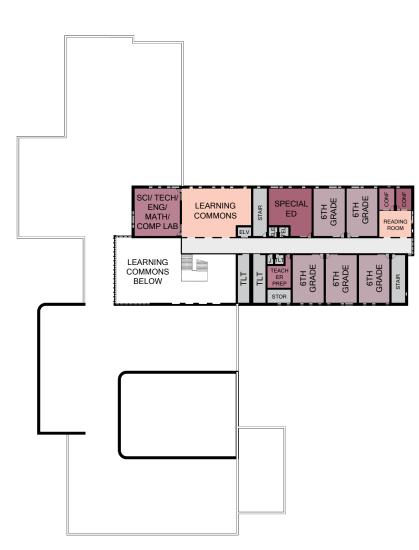

### PLANNING

Previous Floor Plan - First Floor

SCI/TECH/ ENG/ MATH/ COMP LAB MEDIA CENTER BELOW MATH/ CONF HIS SPECIAL L L L MEDIA CENTER BELOW MATH/ CONF HIS SPECIAL L L MEDIA CENTER HIS SPECIAL L L MEDIA PROJECT LAB STOR HIS SPECIAL L MATH/ PROJECT LAB STOR HIS SPECIAL L MATH/ PROJECT LAB STOR HIS SPECIAL L MATH/ PROJECT LAB SPECIAL L MATH/ SPECIAL SPEC

N

**Conceptual Floor Plan - First Floor** 

16

Ν

### Academic Core + Special Education:

- 15 Classrooms (900 sq ft per classroom; 5 classrooms per grade)
  - (3 classrooms reduction)
- 3 Special Education / Resource Rooms (1 per grade)
- 4 Labs
  - (2 lab reduction)
- 2 Art & 2 Music Rooms (+ kiln & storage rms)
- 3 Teacher Prep / Work Rooms (1 per grade)
- 3 Small Group Rooms (1 per grade)
- 3 Conference Rooms (1 per grade)
- 3 Flex Space Reading Rooms (1 per grade)
- 2 Learning Commons (1 per floor; L1 3,600 sf & L2 1,800)

\*Note Square Footage numbers are conceptual approximations