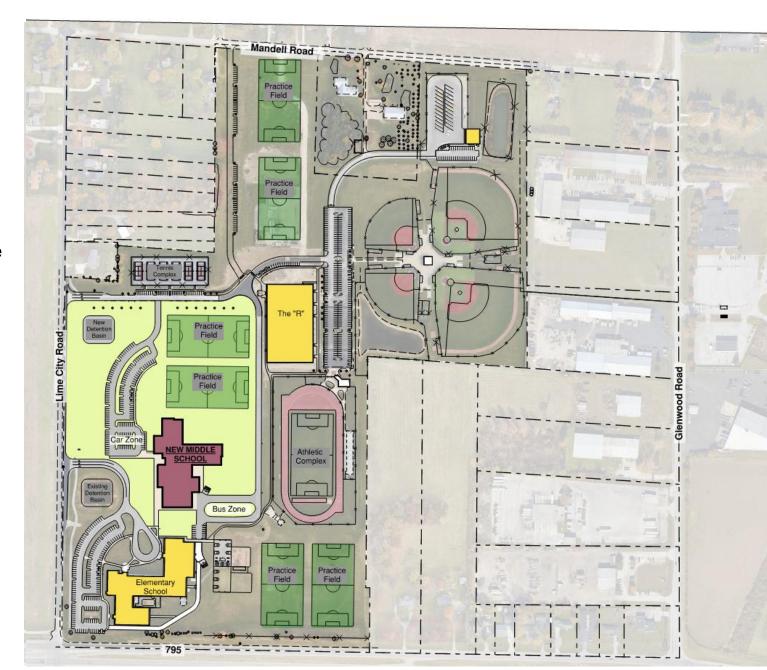

-Maintain Existing Site Access Points

• Optional New Site Entry From Mandell Road

### -Bus Zone:

- MS from Mandell Rd / On-site Bus Garage
- ES Access Route thru Ex. Parking Lot

### -Car Zone:

- Access ES from Lime City Road
- Access MS from Bulldog Way

-Direct Pedestrian Access between ES & MS
-Shared Playground
-Most Flexibility for Building Expansion
-Presence on Site and clear entrance visibility

from Street Frontage