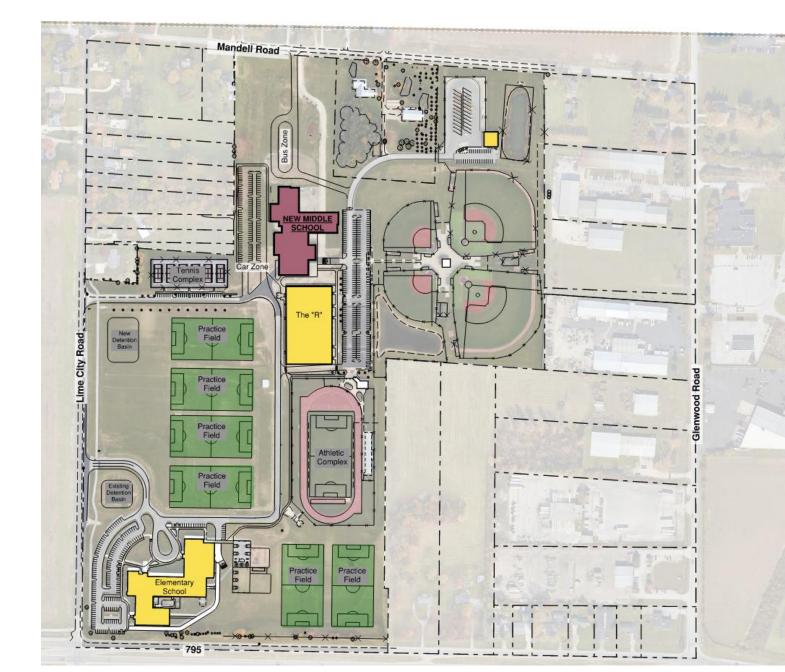

### -Bus Zone:

- MS Access Route from Mandell Road
- ES Access Route thru Ex. Parking Lot

### -Car Zone:

- Access MS via Bulldog Way
- Access ES from Lime City Road

-Shortest Access between MS & The "R"
-Limited Room for building Expansion
-Limited Street Frontage / Presence on Site
-New Playground Facilities
-New Drive around 'R' for ES Bus Access