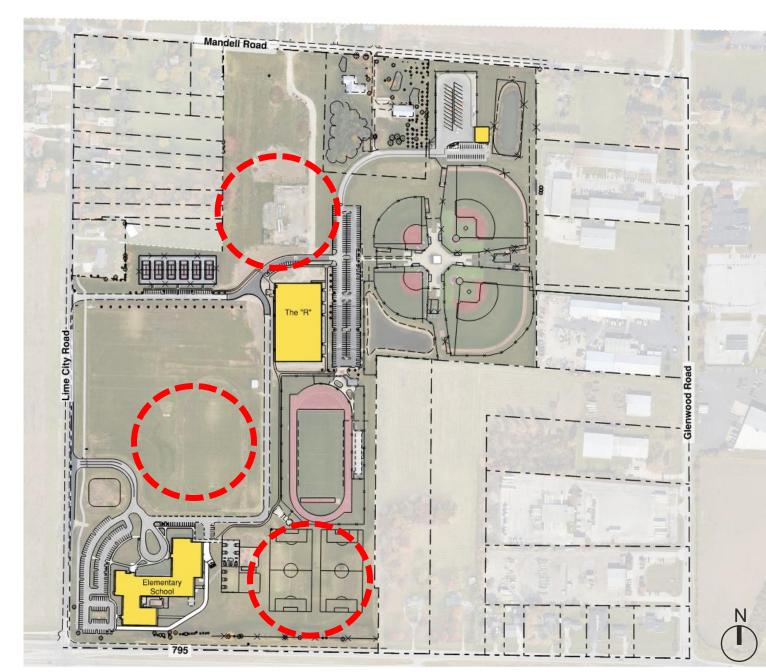

### Opportunities

Site Planning

- Connection to the "R"
- Connection to the Elementary
  - Shared Playground
  - Dining Area Connection
- Creating a "Campus"
  - Discussion: Education | Athletics
- Street Presence / Clear Entrance

### Challenges

- Storm Water
- Site Circulation & Wayfinding
  - (Bus & Car Zones)
  - Updated Traffic Study
- Dedicated 3<sup>rd</sup> Path Out of Site
- Land Acquisitions / Timing

6

-New Site Entry From Mandell Road