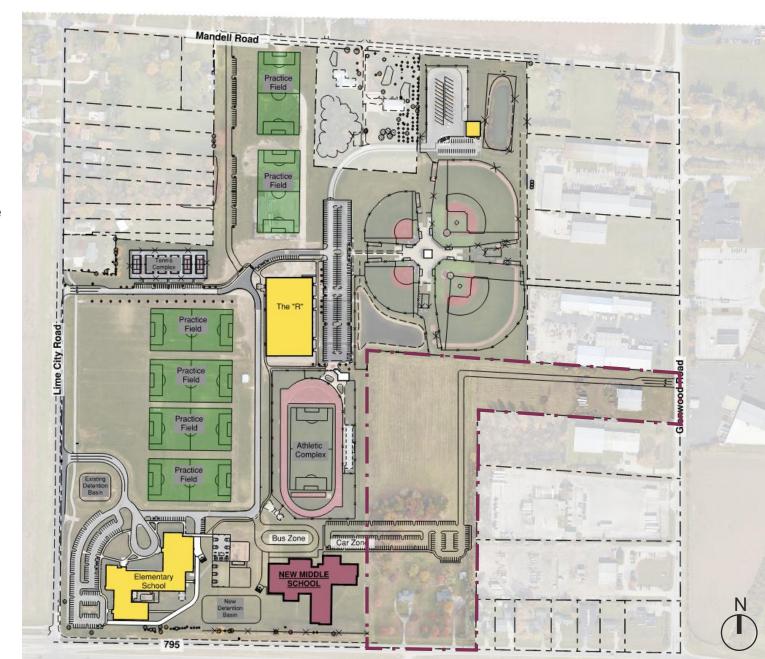

### -Bus Zone:

- MS from Mandell Rd / On-site Bus Garage
- ES Access Route thru Ex. Parking Lot

### -Car Zone:

02-25-2025

- Access MS via Glenwood Road
- Access ES from Lime City Road
- -Pedestrian Access between MS & ES
- -Shared Playground
- -Limited Room for building Expansion
- -Limited Street Frontage / Presence on Site -Furthest Access between MS & The "R"
- -Land Acquisition Required