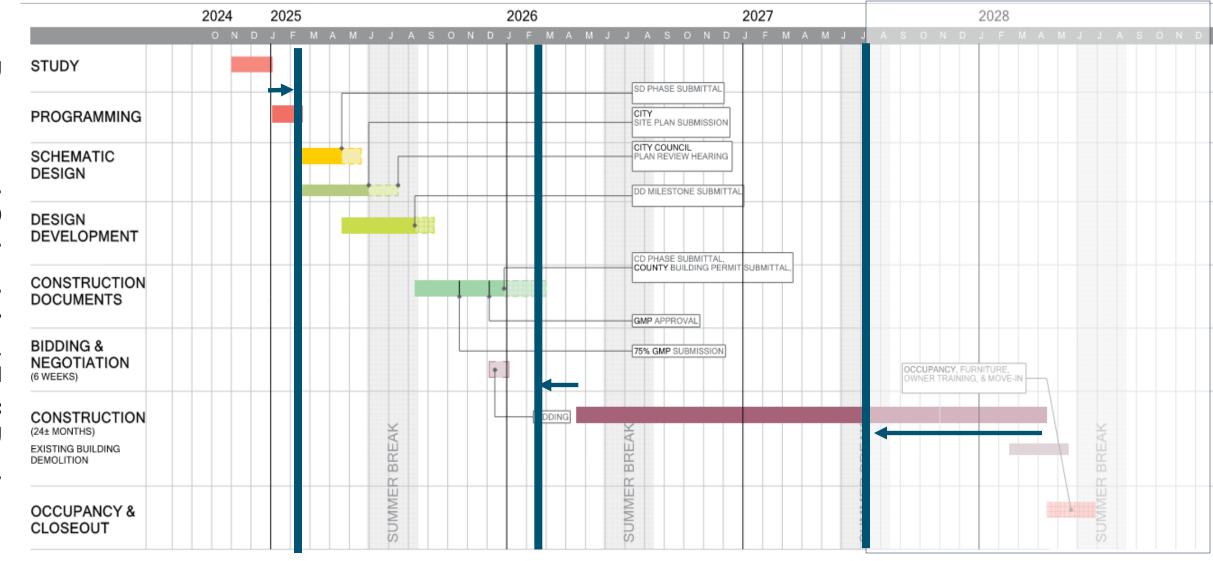

### Agenda

- 1 Site Planning
- 2 Building Planning
- 3 Budget/Schedule
- 4 Next Steps

|          | Project Schedule                          |       |       |          | 2025         |      |                                                        |                      |                                     |                            |                             |                                     |                                    |                                 |                                             |                                         | 2026                                |                            |
|----------|-------------------------------------------|-------|-------|----------|--------------|------|--------------------------------------------------------|----------------------|-------------------------------------|----------------------------|-----------------------------|-------------------------------------|------------------------------------|---------------------------------|---------------------------------------------|-----------------------------------------|-------------------------------------|----------------------------|
| υ        |                                           |       |       |          | Feb          |      | Mar<br>Apr                                             |                      | May                                 | unf                        | - P                         | Aug                                 | Sep                                | Oct                             | Nov                                         | Dec                                     | Jan                                 | Feb                        |
| Dronoe   | 1                                         |       |       | Approx   |              | I I  | - 3/7<br>- 3/14<br>- 3/21<br>- 3/28<br>- 4/4<br>- 4/11 |                      | - 5/9<br>- 5/16<br>- 5/23<br>- 5/30 |                            |                             | - 8/8<br>- 8/15<br>- 8/22<br>- 8/29 |                                    |                                 | 11/7<br>0 - 11/14<br>7 - 11/21<br>4 - 11/28 |                                         | - 1/9<br>- 1/16<br>- 1/23<br>- 1/30 |                            |
| 5        |                                           | Start | End   | Weeks    | 2/10<br>2/17 | 2/24 | 3/3<br>3/17<br>3/17<br>3/24<br>3/24<br>3/31<br>4/7     | 4/14<br>4/21<br>4/28 | 5/5<br>5/12<br>5/19<br>5/26         | 6/2<br>6/9<br>6/16<br>6/23 | 7/7<br>7/14<br>7/21<br>7/28 | 8/4<br>8/11<br>8/18<br>8/25         | 9/1<br>9/8<br>9/15<br>9/22<br>9/29 | 10/6<br>10/13<br>10/20<br>10/27 | 11/3<br>11/10<br>11/17<br>11/24             | 12/1<br>12/8<br>12/15<br>12/15<br>12/22 | 1/5<br>1/12<br>1/19<br>1/26         | 2/2<br>2/9<br>2/16<br>2/23 |
| ñ a      | Owner Meetings                            |       |       |          |              |      |                                                        |                      |                                     |                            |                             |                                     |                                    |                                 |                                             |                                         |                                     |                            |
| Ň Ī      | School Calendar                           |       |       |          |              |      |                                                        |                      |                                     |                            |                             |                                     |                                    |                                 |                                             |                                         |                                     |                            |
| D -      |                                           | 2/17  | 2/21  | 1.0      |              |      |                                                        |                      |                                     |                            |                             |                                     |                                    |                                 |                                             |                                         |                                     |                            |
| ר ב      | Owner Finishes - Concept Review           |       | 3/21  | 1.0      |              |      |                                                        |                      |                                     |                            |                             |                                     |                                    |                                 |                                             |                                         |                                     |                            |
|          | Owner SD Page Turn / Comment Review       |       | 5/16  | 1.0      |              |      |                                                        |                      |                                     |                            |                             |                                     |                                    |                                 |                                             |                                         |                                     |                            |
|          | Owner Finishes - Design Review            | 6/23  |       | 1.0      |              |      |                                                        |                      |                                     |                            | 1                           |                                     |                                    | 1                               |                                             | 1                                       |                                     |                            |
|          |                                           |       | 8/30  | 1.0      |              |      |                                                        |                      |                                     |                            | 1                           |                                     |                                    | 1                               | 1                                           |                                         |                                     | <b> </b>                   |
| D 🗄      |                                           | 0.20  | 0.00  |          |              |      |                                                        |                      |                                     |                            |                             |                                     |                                    |                                 |                                             |                                         |                                     |                            |
|          | Schematic Design                          | 2/17  | 5/23  | 14.0     |              |      |                                                        |                      |                                     |                            |                             |                                     |                                    |                                 |                                             |                                         |                                     |                            |
|          | Design Process (SD)                       | 2/17  | 4/25  | 10.0     |              |      |                                                        | *                    |                                     |                            |                             |                                     |                                    |                                 |                                             |                                         |                                     |                            |
| <b>.</b> | Estimate + Reconcilliation                |       | 5/23  |          |              | 11   | 1                                                      |                      |                                     |                            |                             |                                     |                                    |                                 |                                             |                                         |                                     |                            |
| 2        |                                           |       |       | <u> </u> |              | 4/25 | 5/25 100% SD SUBMISS                                   |                      |                                     |                            |                             |                                     |                                    |                                 | 1                                           |                                         |                                     |                            |
| 5 3      | Site Plan review                          |       |       | 0.0      |              |      |                                                        |                      |                                     |                            | 07/09/                      | 25 PLAN COMN                        | IISSION MEETING (                  | PRELIM. REVIEW                  | v) ———                                      |                                         |                                     |                            |
|          | Preliminary Site Plan Review              | 6/4   | 8/8   | 10.0     |              |      |                                                        |                      |                                     | *                          | *                           |                                     | 09/10/2                            | 5 PLAN COMM                     | ISSION MEETIN                               | G (FINAL REVIEW)                        |                                     |                            |
| ר ב      | Final Planning Commission Site Plan Revie | 8/11  | 9/10  | 5.0      |              |      | 6/4/2                                                  | 5 SITE PLA           | N SUBMISSION                        |                            |                             |                                     | <b>*</b>                           |                                 |                                             | · · · ·                                 |                                     | L                          |
|          | Design Development                        | 5/19  | 9/19  | 18.0     |              |      |                                                        |                      |                                     |                            |                             |                                     |                                    |                                 |                                             |                                         |                                     |                            |
| <b>-</b> | Design Process (DD / Early Bid)           |       | 8/22  | 14.0     |              |      |                                                        |                      |                                     |                            |                             | *                                   |                                    |                                 |                                             |                                         |                                     |                            |
|          | Early Bidding & Award                     |       | 9/19  | 4.0      |              |      |                                                        |                      |                                     | T                          | T                           | · ·                                 |                                    |                                 |                                             |                                         |                                     |                            |
| ם ב      | Estimate + Reconcilliation                |       | 9/19  | 4.0      |              |      |                                                        |                      |                                     | 8/22/3                     | 25 100% DD SUB              | MISSION                             |                                    |                                 |                                             |                                         |                                     |                            |
| 5 1      |                                           |       |       |          |              |      |                                                        |                      |                                     |                            |                             |                                     |                                    |                                 |                                             |                                         |                                     |                            |
|          | Construction Documents                    | 8/25  | 1/30  | 23.0     |              |      |                                                        |                      |                                     |                            |                             |                                     |                                    |                                 |                                             |                                         |                                     |                            |
|          | Design Process ( 50% CD - Internal )      |       | 10/17 |          |              |      |                                                        |                      |                                     |                            |                             |                                     |                                    |                                 |                                             | 11/21/25 PERMIT                         | SET                                 |                            |
| _        | Design Process (Permit )                  |       | 11/21 |          |              |      |                                                        |                      |                                     |                            |                             |                                     |                                    |                                 | <b>*</b>                                    | 1                                       | 1                                   | · —                        |
| D        |                                           |       | 12/19 |          |              |      |                                                        |                      |                                     |                            |                             |                                     |                                    |                                 |                                             | 12                                      | 2/19/25 100% CE                     | ) / BID SET                |
|          |                                           |       | 1/30  | 10.0     |              |      |                                                        |                      |                                     |                            |                             |                                     |                                    |                                 |                                             |                                         |                                     |                            |
| (        | Construction Administration               | 12/22 | 7/16  | 82.0     |              |      |                                                        |                      |                                     |                            |                             |                                     |                                    |                                 |                                             |                                         |                                     |                            |
|          | Bidding & Award                           |       | 1/30  | 6.0      |              |      |                                                        |                      |                                     |                            |                             |                                     |                                    |                                 |                                             |                                         |                                     |                            |
|          | Construction Duration                     |       | 7/16  | 76.0     |              |      |                                                        |                      |                                     |                            |                             |                                     |                                    |                                 |                                             |                                         |                                     |                            |
| (        | Close Out                                 | 6/14  | 8/1   | 7.0      |              |      |                                                        |                      |                                     |                            |                             |                                     |                                    |                                 |                                             |                                         |                                     |                            |
|          | Furniture Install                         |       | 7/16  | 5.0      |              |      |                                                        |                      |                                     |                            |                             |                                     |                                    |                                 |                                             |                                         |                                     |                            |
|          | Training                                  | 7/16  |       | 3.0      |              |      |                                                        |                      |                                     |                            |                             |                                     |                                    |                                 |                                             |                                         |                                     |                            |
| -        | Move-in                                   | 7/16  |       | 3.0      |              |      |                                                        |                      |                                     |                            |                             |                                     |                                    |                                 |                                             |                                         |                                     |                            |
|          |                                           |       |       |          |              |      |                                                        |                      |                                     |                            |                             |                                     |                                    |                                 |                                             |                                         |                                     |                            |