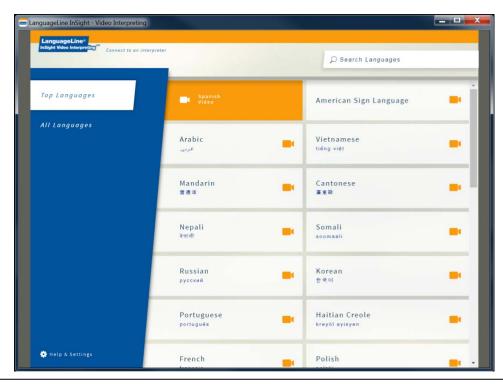

## LanguageLine® InSight Video Interpreting <sup>sм</sup>

The home screen will open. Click on the language.

Click on the highlighted language to access an interpreter.