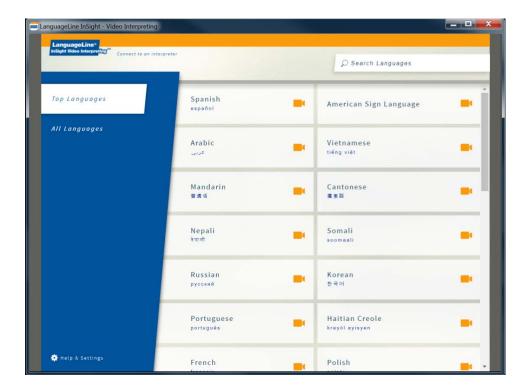

## LanguageLine® InSight Video Interpreting <sup>sм</sup>

The home screen will open. Click on the language.

Click on the highlighted language to access an interpreter.