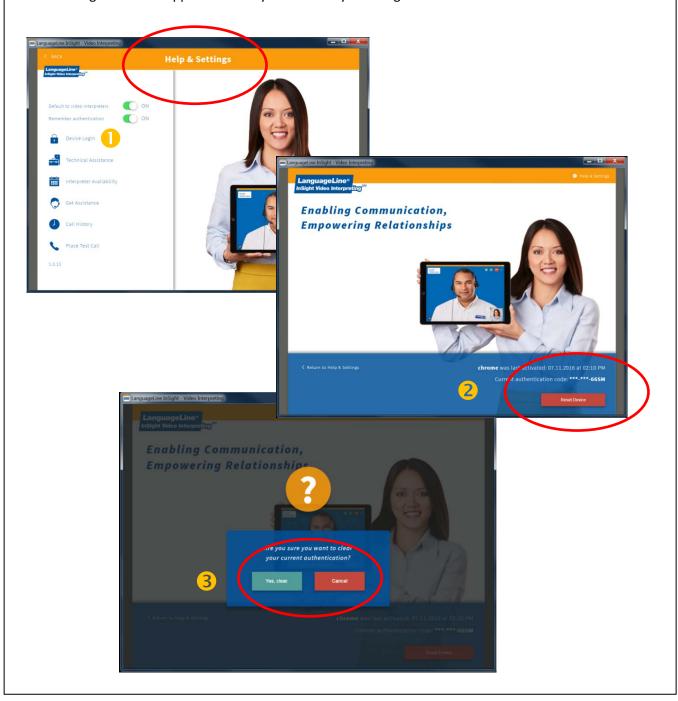

## **TO RESET YOUR DEVICE:**

- 1 Go to Help & Settings and click on Device Login
- Click Reset Device
- 6 Confirm you want to clear your current authentication

The login screen reappears. Reset your device by entering the Authentication Code.