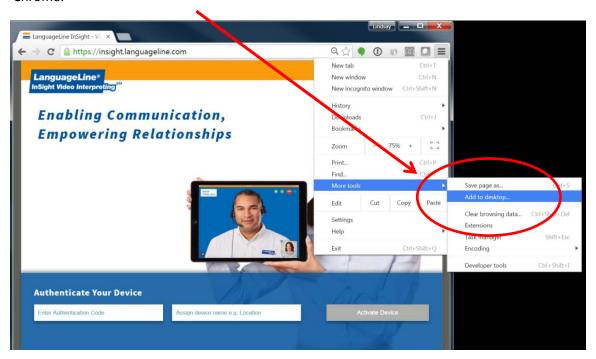

## **AUTHENTICATION CODE:**

DEVICE NAME: The device name allows you to track the devices on reports and invoices, e.g. location or department.

SHORTCUT: If you use Chrome, you can add the web application to your desktop by navigating to the menu, "More Tools" / "Add to desktop". Make sure there is only one tab open in Chrome.

This icon will appear on the desktop.

Click on the icon to open the application.