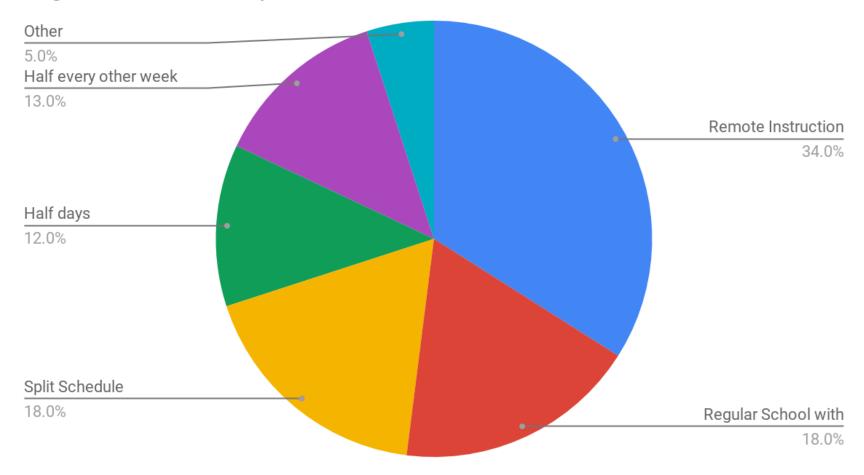

# Reopening Survey Results Parent

#### Elementary Total 101



## Middle School 74 responses



## High School 141 responses



#### Does your home have any of the following that your student has access to?

209 responses



- laptop computer, desktop computer, tablet, e.g. iPad, smart phone
- none of the above

#### Does your home have reliable internet access?

209 responses



# Elementary 4th quarter learning activities (106)



## Middle School 4th quarter activities



## High School 4th quarter Learning activties



What do your feel will be the biggest challenge for LWS students and staff to return to school in the Fall. (check all the apply)

201 responses