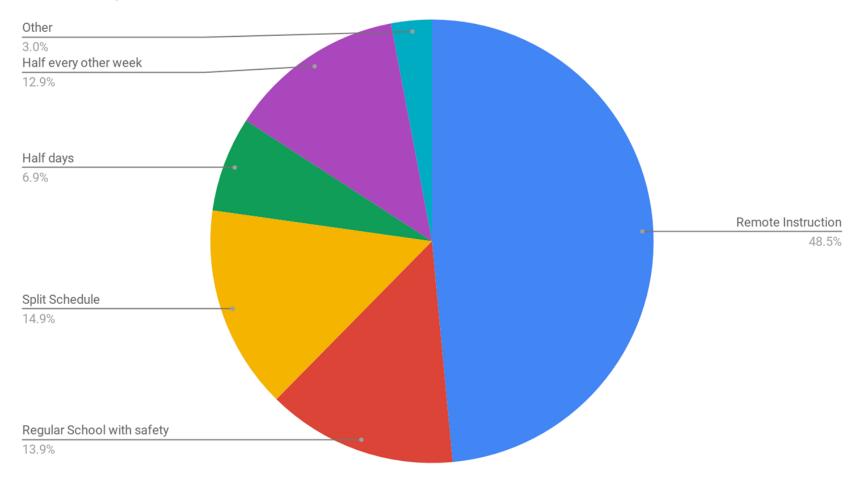

# Reopening Survey Results Parent

#### Elementary Total 101



## Middle School 74 responses



## High School 141 responses



#### Does your home have any of the following that your student has access to?

209 responses



- laptop computer, desktop computer, tablet, e.g. iPad, smart phone
- none of the above

#### Does your home have reliable internet access?

209 responses



# Elementary 4th quarter learning activities (106)



## Middle School 4th quarter activities



## High School 4th quarter Learning activties



What do your feel will be the biggest challenge for LWS students and staff to return to school in the Fall. (check all the apply)

201 responses