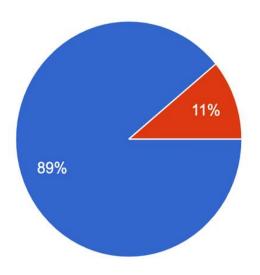

# Reopening Survey Results Parent

#### Elementary Total 101



## Middle School 74 responses



## High School 141 responses



#### Does your home have any of the following that your student has access to?

209 responses



- laptop computer, desktop computer, tablet, e.g. iPad, smart phone
- none of the above

#### Does your home have reliable internet access?

209 responses



# Elementary 4th quarter learning activities (106)



## Middle School 4th quarter activities



## High School 4th quarter Learning activties



What do your feel will be the biggest challenge for LWS students and staff to return to school in the Fall. (check all the apply)

201 responses