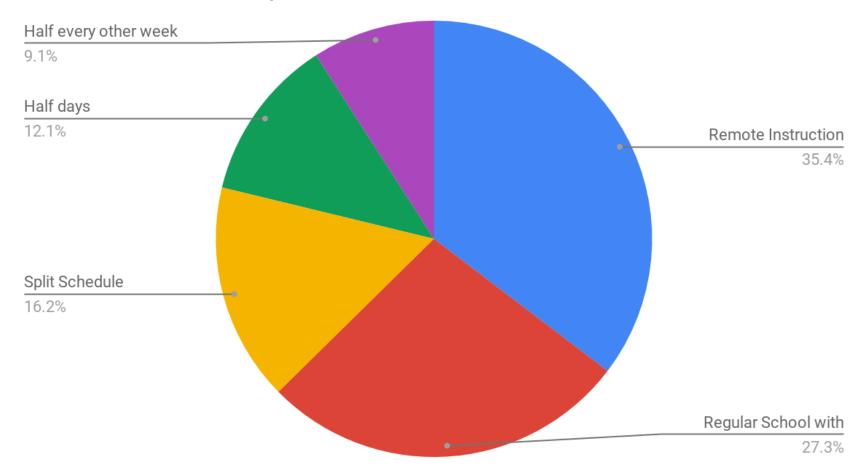

# Reopening Survey Results Parent

#### Elementary Total 101



## Middle School 74 responses



## High School 141 responses



#### Does your home have any of the following that your student has access to?

209 responses



- laptop computer, desktop computer, tablet, e.g. iPad, smart phone
- none of the above

#### Does your home have reliable internet access?

209 responses



# Elementary 4th quarter learning activities (106)



## Middle School 4th quarter activities



## High School 4th quarter Learning activties



What do your feel will be the biggest challenge for LWS students and staff to return to school in the Fall. (check all the apply)

201 responses