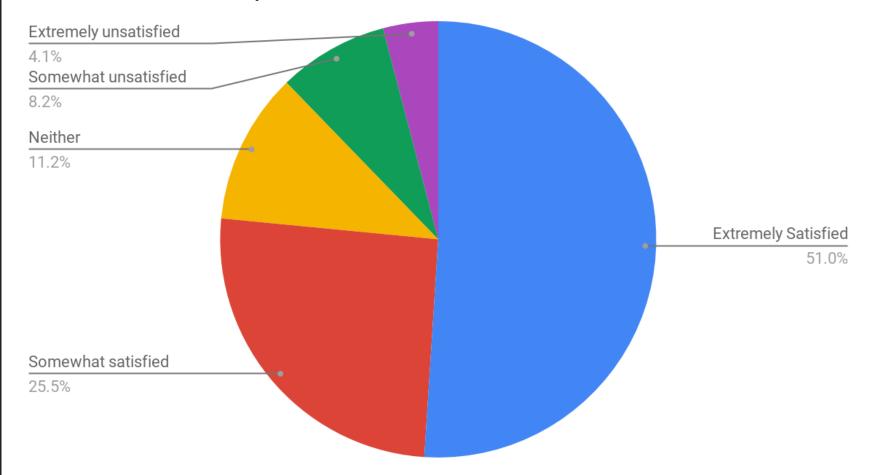

# Reopening Survey Results Parent

#### Elementary Total 101



## Middle School 74 responses



## High School 141 responses



#### Does your home have any of the following that your student has access to?

209 responses



- laptop computer, desktop computer, tablet, e.g. iPad, smart phone
- none of the above

#### Does your home have reliable internet access?

209 responses



# Elementary 4th quarter learning activities (106)



## Middle School 4th quarter activities



## High School 4th quarter Learning activties



What do your feel will be the biggest challenge for LWS students and staff to return to school in the Fall. (check all the apply)

201 responses