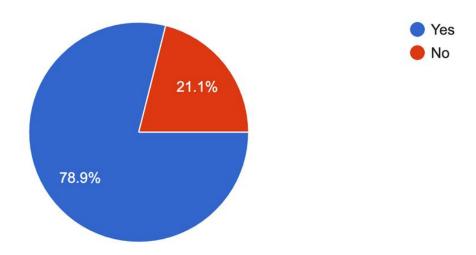

# Reopening Survey Results Parent

#### Elementary Total 101



## Middle School 74 responses



## High School 141 responses



#### Does your home have any of the following that your student has access to?

209 responses



- laptop computer, desktop computer, tablet, e.g. iPad, smart phone
- none of the above

#### Does your home have reliable internet access?

209 responses



# Elementary 4th quarter learning activities (106)



## Middle School 4th quarter activities



## High School 4th quarter Learning activties



What do your feel will be the biggest challenge for LWS students and staff to return to school in the Fall. (check all the apply)

201 responses