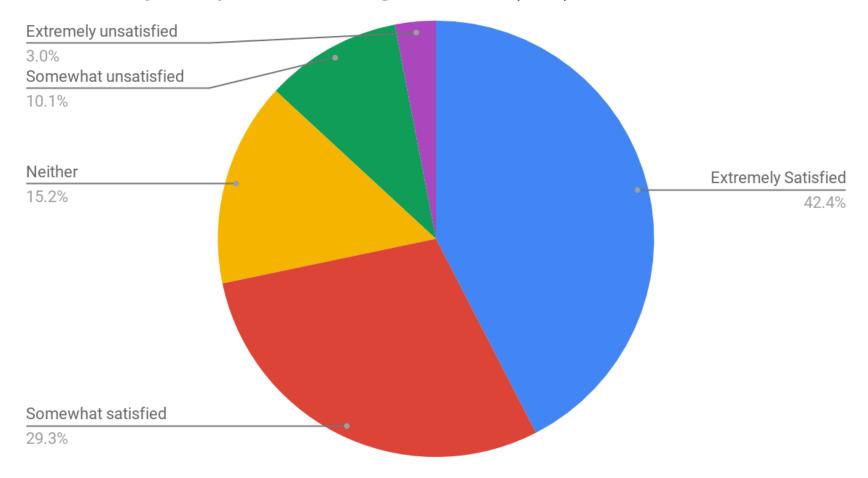

# Reopening Survey Results Parent

#### Elementary Total 101



## Middle School 74 responses



## High School 141 responses



#### Does your home have any of the following that your student has access to?

209 responses



- laptop computer, desktop computer, tablet, e.g. iPad, smart phone
- none of the above

#### Does your home have reliable internet access?

209 responses



# Elementary 4th quarter learning activities (106)



## Middle School 4th quarter activities



## High School 4th quarter Learning activties



What do your feel will be the biggest challenge for LWS students and staff to return to school in the Fall. (check all the apply)

201 responses