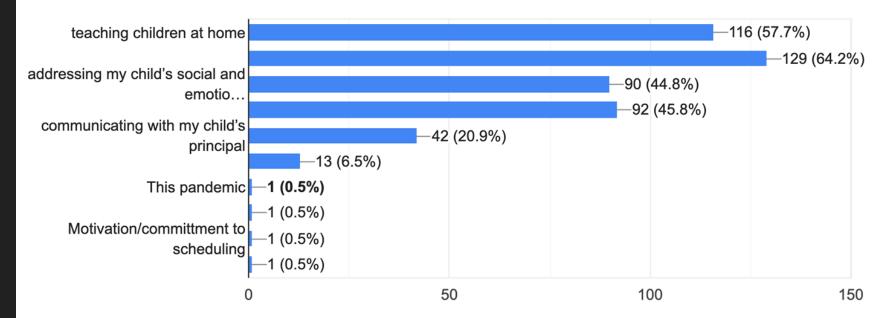

## High School 4th quarter Learning activties

What do your feel will be the biggest challenge for LWS students and staff to return to school in the Fall. (check all the apply)

201 responses