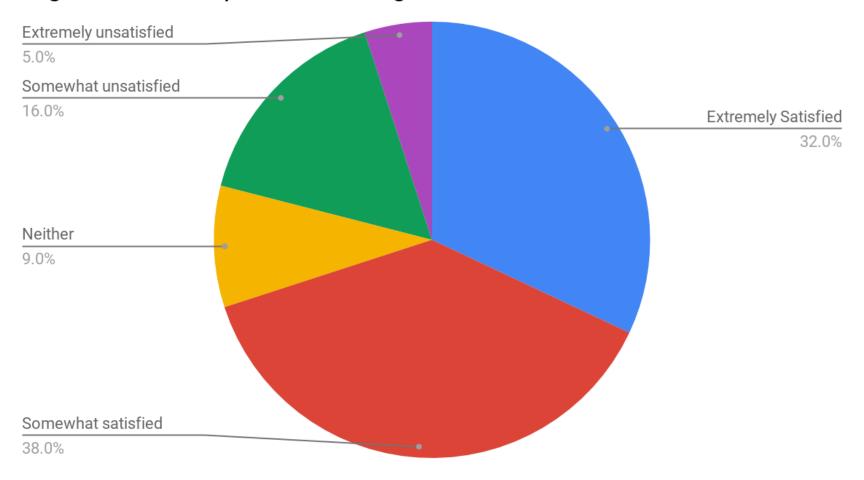

## High School 141 responses

## High School 4th quarter Learning activties

What do your feel will be the biggest challenge for LWS students and staff to return to school in the Fall. (check all the apply)

201 responses