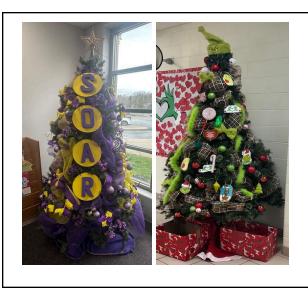

Good Deeds from our students are growing Grinch's heart! Thank you to Mrs. Isaac for decorating our two trees. Our students love the Grinch tree & our SOAR tree. They look fabulous!