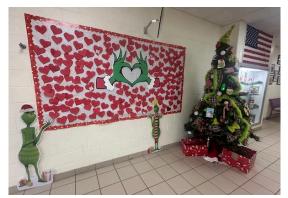

Good Deeds from our students are growing Grinch's heart! Thank you to Mrs. Isaac for decorating our two trees. Our students love the Grinch tree & our SOAR tree. They look fabulous!