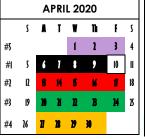

\*Soy nut butter and jelly sandwich with fruit, veggie and milk (sandwich a la carte \$2.50)

follow the menu with its calendar day. Each week is represented by a color and number, which represents a 5-week cycle menu.

SUPER SACK: Cinnamon Crunch Dippers, Yogurt, Fruit, Vegetable and Milk - Offered Daily! **MARCH 2020 APRIL 2020 JANUARY 2020 FEBRUARY 2020** SATWHE ATWDE 1 2 3 #1 20 21 22 B 24 #3 B 14 B 16 11 #1 29 #4 16 **11 18 19 30** MC 24