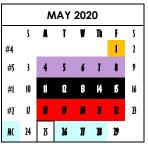

\*Soy nut butter and jelly sandwich with fruit, veggie and milk (sandwich a la carte \$2.50)

follow the menu with its calendar day. Each week is represented by a color and number, which represents a 5-week cycle menu.

SUPER SACK: Cinnamon Crunch Dippers, Yogurt, Fruit, Vegetable and Milk - Offered Daily! **MARCH 2020 APRIL 2020 JANUARY 2020 FEBRUARY 2020** SATWHE ATWDE 1 2 3 #1 20 21 22 B 24 #3 B 14 B 16 11 #1 29 #4 16 **11 18 19 30** MC 24