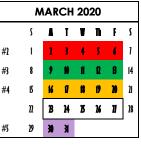

\*Soy nut butter and jelly sandwich with fruit, veggie and milk (sandwich a la carte \$2.50)

follow the menu with its calendar day. Each week is represented by a color and number, which represents a 5-week cycle menu.

follow the menu with its calendar day. Each week is represented by a color and number, which represents a 5-week cycle menu. The last days of school are manager's choice. Menu options for these days will be