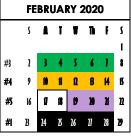

\*Soy nut butter and jelly sandwich with fruit, veggie and milk (sandwich a la carte \$2.50)

follow the menu with its calendar day. Each week is represented by a color and number, which represents a 5-week cycle menu.

follow the menu with its calendar day. Each week is represented by a color and number, which represents a 5-week cycle menu. The last days of school are manager's choice. Menu options for these days will be