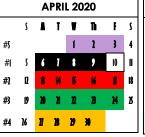

\*Soy nut butter and jelly sandwich with fruit, veggie and milk (sandwich a la carte \$2.50)

follow the menu with its calendar day. Each week is represented by a color and number, which represents a 5-week cycle menu.

follow the menu with its calendar day. Each week is represented by a color and number, which represents a 5-week cycle menu. The last days of school are manager's choice. Menu options for these days will be