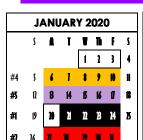

\*Soy nut butter and jelly sandwich with fruit, veggie and milk (sandwich a la carte \$2.50)

follow the menu with its calendar day. Each week is represented by a color and number, which represents a 5-week cycle menu.

follow the menu with its calendar day. Each week is represented by a color and number, which represents a 5-week cycle menu. The last days of school are manager's choice. Menu options for these days will be