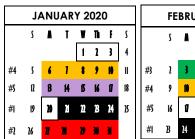

\*Soy nut butter and jelly sandwich with fruit, veggie and milk (sandwich a la carte \$2.50)

follow the menu with its calendar day. Each week is represented by a color and number, which represents a 5-week cycle menu.

SUPER SACK: Cinnamon Crunch Dippers, Yogurt, Fruit, Vegetable and Milk - Offered Daily! **MARCH 2020 APRIL 2020 JANUARY 2020 FEBRUARY 2020** SATWHE ATWDE 1 2 3 #1 20 21 22 B 24 #3 B 14 B 16 11 #1 29 #4 16 **11 18 19 30** MC 24