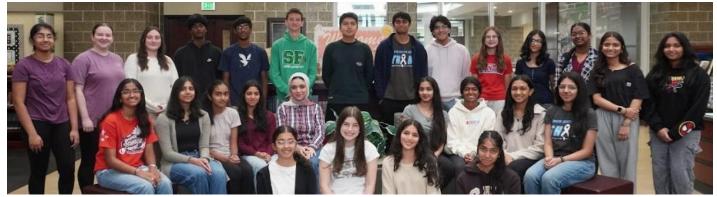

## SF Recognizes President's Volunteer Service Awardees

As a certifying organization, South Fayette was pleased to recognize 34 High School students and two Middle School students this week with the <u>President's Volunteer Service Award</u> (PVSA) for 2024. Collectively, they performed approximately 5,000 hours of community service between September 1, 2023 and August 31, 2024. As teens (denoted T for age 11 - 15) Bronze level honorees completed 50-74 hours of service and young adults completed 100 - 174 hours. At the Silver level, teens must complete 75-99 hours and young adults move up to 175-249 hours. For a Gold level award, teen honorees

complete more than 100 hours of service while young adults (age 16 - 25) volunteer more than 250 hours of their time during the designated year.

Most of the HS awardees.

South Fayette is proud to honor the following High School students: