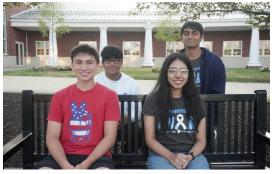

## National Merit Scholarship Program Announces 2025 Honorees

Andrew Carson, Dhruv Kithany, Srishti Swaminathan, and Rohith Galla

This week the National Merit Scholarship Program announced the Semifinalists in their 2025 program based on their 2023 Preliminary SAT/National Merit Scholarship Qualifying Test (PSAT/NMSQT) scores. With more than 1.3 million program entrants, these students are part of approximately the top 16,000 scores (top 1%) on the PSAT/NMSQT nationally. South Fayette proudly boasts four semifinalists: **Andrew Carson, Rohith Galla, Dhruv Kithany,** and **Srishti Swaminathan.** They have the opportunity to continue in the scholarship competition and may be eligible for one of about 7,140 Merit Scholarship awards to be offered in 2025.