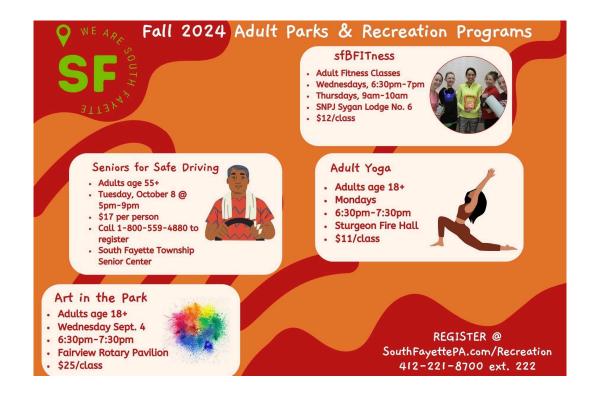

# **FALL 2024 SCIENCE ENRICHMENT PROGRAMS**

SIGN UP AT SOUTHFAYETTEPA.COM/RECREATION

Monster Menagerie Grades 1-3, 4:15pm-5:15pm, Tuesdays Sept. 10-24, Oct. 1 South Fayette Senior Center, 515 Millers Run Rd., South Fayette PA 15064, \$90- fourweek session

#### How to Catch a Crook Grades 4–6, 4:15pm-5:15pm, Thursdays Sept. 12–26, Oct. 3 South Fayette Township Municipal Building, LaFayette Room, 100 Township Dr., Bridgeville PA 15017 \$90- four-week session

Sea Turtle Explorers Ages 5-12 4:15pm-5:45pm Tuesdays, Oct 29.-Nov 19. Where: South Fayette Senior Center, 515 Millers Run Rd., South Fayette PA 15064 \$175 - 4 week session