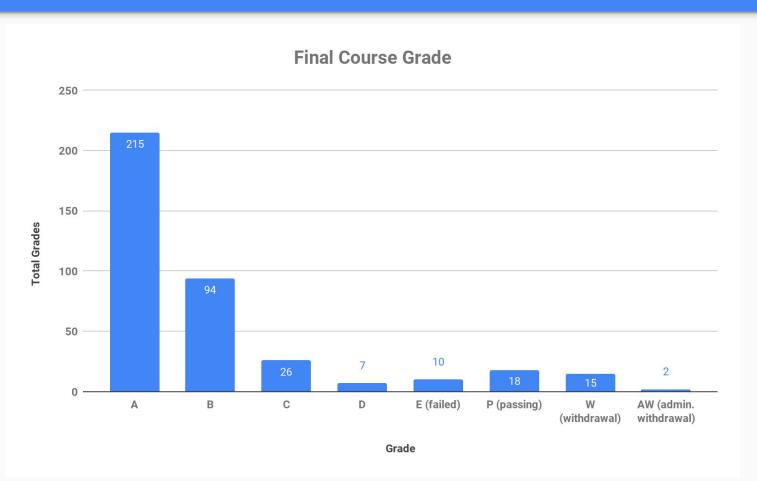

#### **Final Grades**

### Course Sample of 387 CCP classes

84% Passing Grade (A, B or P)

7% C

2% D

6% Failed / Withdrew