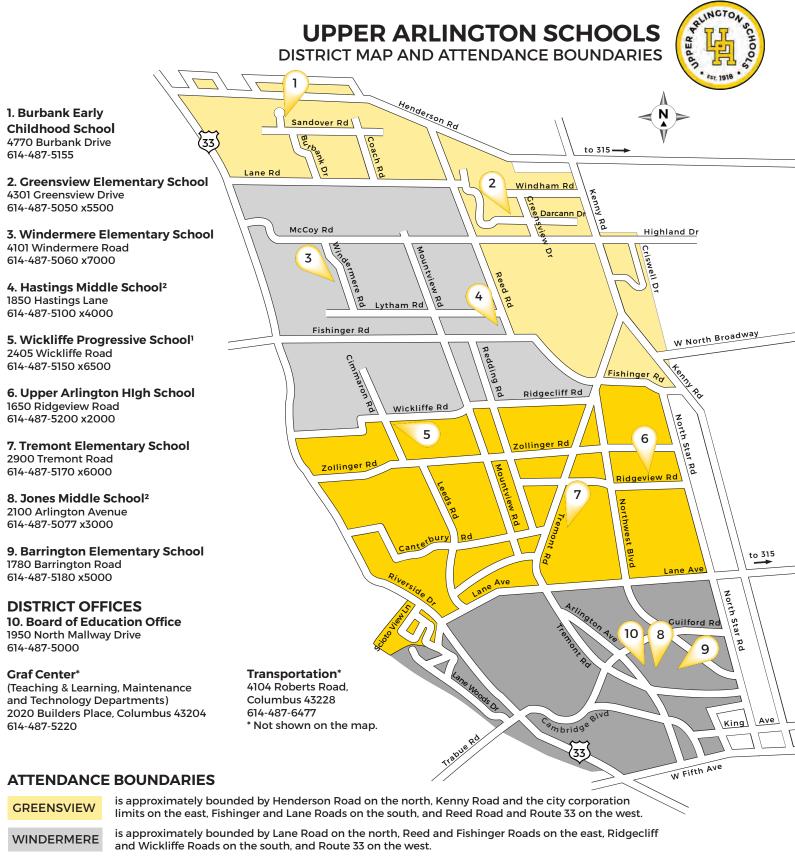

TREMONT is approximately bounded by Wickliffe, Ridgecliff and Fishinger roads on the north; North Star Road on the east; Lane Avenue on the south; and Route 33 on the west.

BARRINGTON is approximately bounded by Lane Avenue on the north, North Star Road on the east, King and Fifth Avenues on the south, and Route 33 on the west.

Special Notes:

1. Wickliffe Progressive School: Those students who reside in the Greensview, Windermere and Tremont attendance areas may enroll at Wickliffe. Barrington Elementary offers both the Contemporary and the Informal instructional delivery systems. Wickliffe is bounded by the district's western, northern and eastern boundaries; the southern boundary is Lane Avenue.

2. Students living in the Barrington and Tremont attendance areas attend Jones Middle School; students living in the Greensview or Windermere attendance areas attend Hastings Middle School.

3. Please note that the map and attendance boundaries are approximate. To confirm your address is in the Upper Arlington school district or to inquire about your attendance area, please call 614-487-5000.