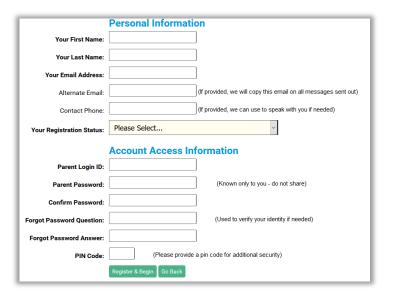

## Creating an account

To create a new account, click on the "Create A New Account" button.

You will be directed to a form for your account information. We recommend

completing all fields; however, just fields in **bold** are required. Provide an email address you use regularly. We recommend using your email address as your parent Login ID; however, it may be anything of your choosing. The Pin Code field is where you create a 4-digit PIN code – this is crucial, should you need to verify your account when calling in for support. Once you have completed all of the required

fields, click "Register & Begin." you will receive an email notification confirming you have successfully created an account. If you do not receive this email, please check your spam folder and whitelist our email address.