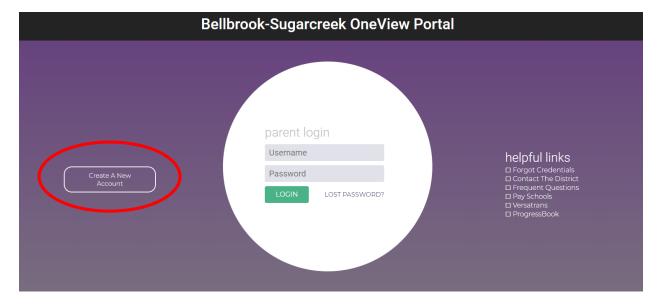

## Creating an account

To create a new account, click on the "Create A New Account" button.

You will be directed to a form for your account information. We recommend

completing all fields; however, just fields in **bold** are required. Provide an email address you use regularly. We recommend using your email address as your parent Login ID; however, it may be anything of your choosing. The Pin Code field is where you create a 4-digit PIN code – this is crucial, should you need to verify your account when calling in for support. Once you have completed all of the required