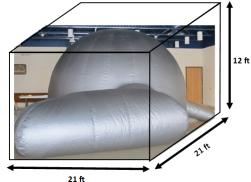

**Important Note:** The dome requires a minimum ceiling height of 12 feet - with no sprinklers or other equipment below that height - and 21x21 feet of floor space. (See drawing below.)