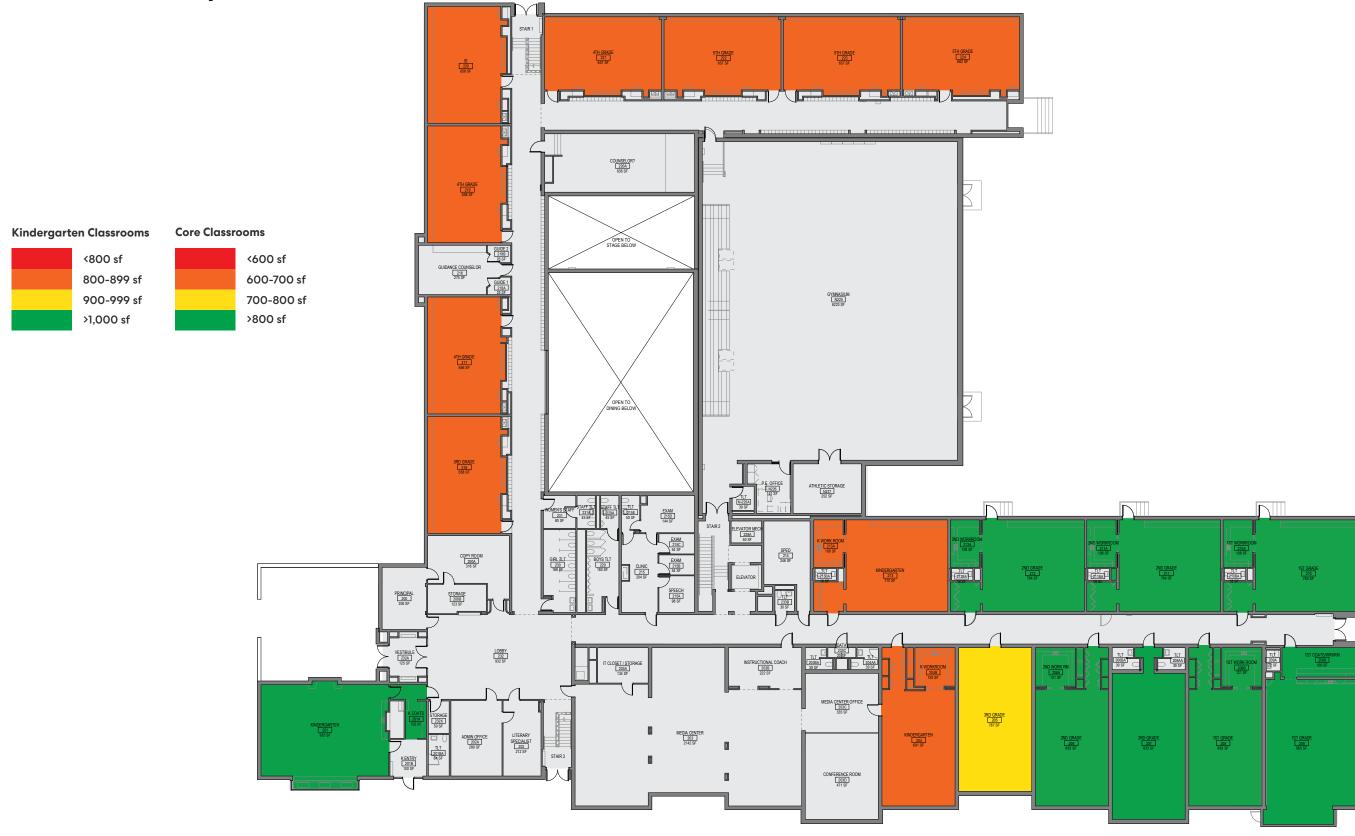

# **Chronology Diagram**

2001 1993 1952



**Existing First Floor Plan** 







03/12/2024

### **Entries**





Existing First Floor Plan

O' 6' 12' 24' 48'





Circulation



Stairs



Elevator



**Existing First Floor Plan** 











Circulation



Stairs and Elevators



Elevator



**Existing Lower Level Floor Plan** 







### **Restroom Analysis**











## **Restroom Analysis**











**Maryland Elementary** 

03/12/2024









## **Physical Assessment Analysis**

















### **Classroom Size Analysis**











## **Daylight Analysis**













## **Daylight Analysis**

No Daylight Some Daylight Adequate Daylight









#### Overall Floor Plan - Level 01









03/12/2024

### **Overall Floor Plan - Lower Level**