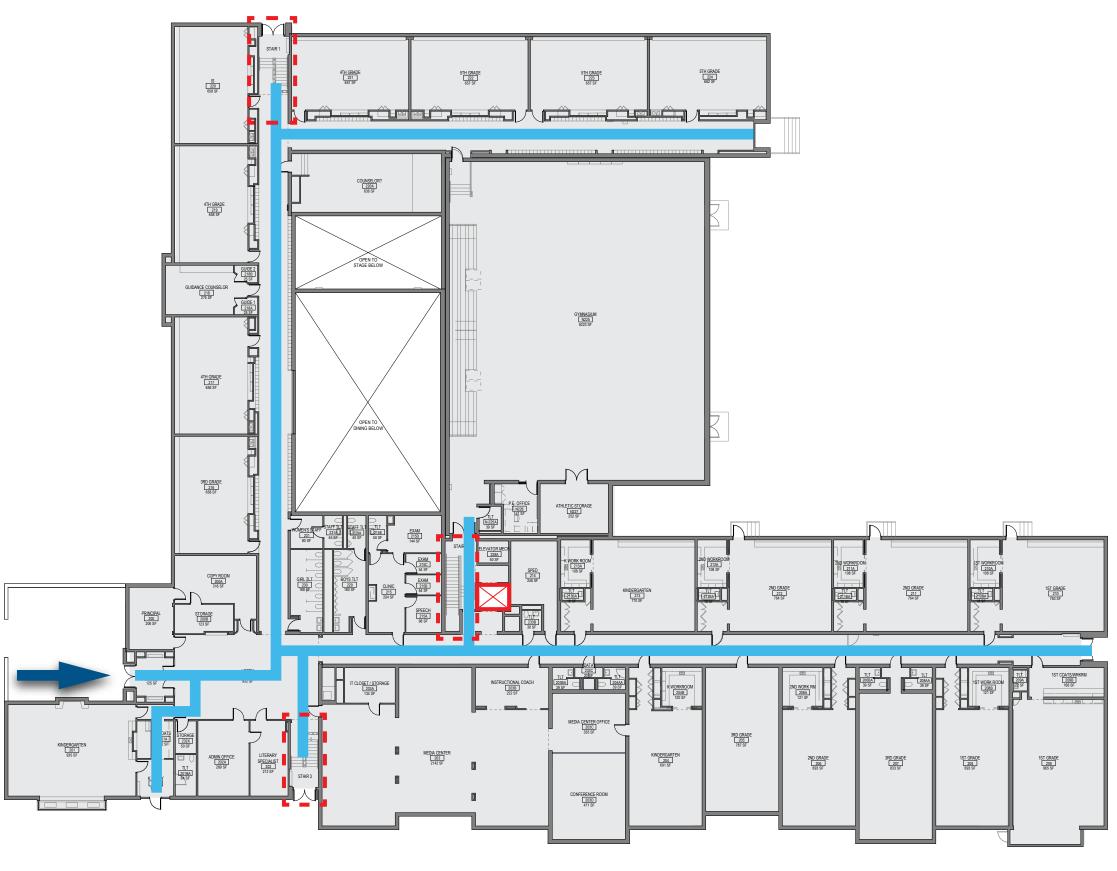

### **Entries**

Existing First Floor Plan

O' 6' 12' 24' 48'

Circulation

Stairs

Elevator

**Existing First Floor Plan** 

Circulation

Stairs and Elevators

Elevator

**Existing Lower Level Floor Plan** 