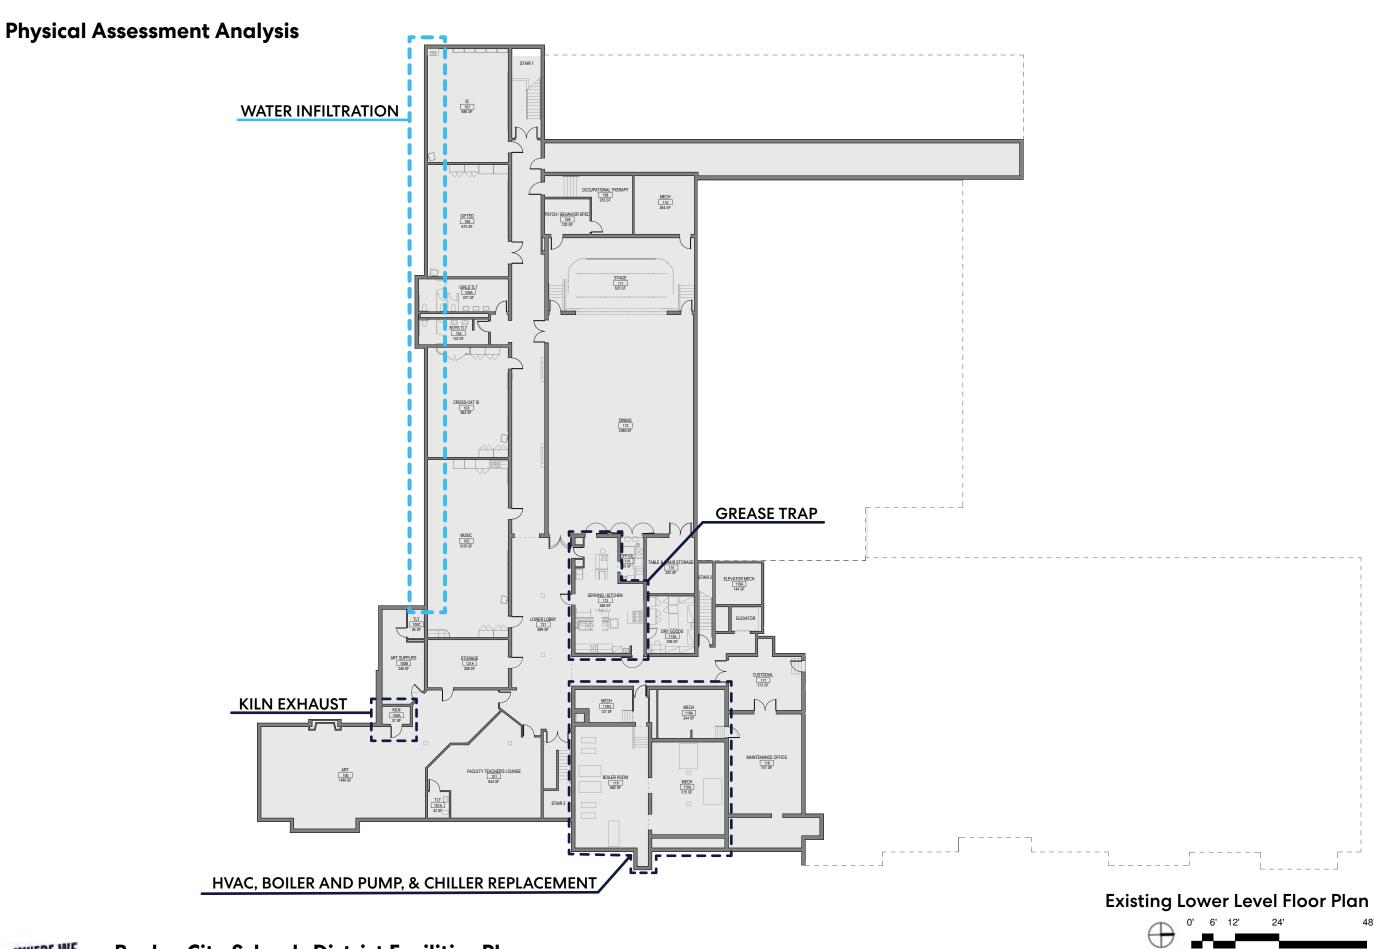

# **Chronology Diagram**

2001 1993 1952



**Existing First Floor Plan** 







03/12/2024

### **Entries**





Existing First Floor Plan

O' 6' 12' 24' 48'





Circulation



Stairs



Elevator



**Existing First Floor Plan** 











Circulation



Stairs and Elevators



Elevator



**Existing Lower Level Floor Plan** 







### **Restroom Analysis**











## **Restroom Analysis**











**Maryland Elementary** 

03/12/2024









## **Physical Assessment Analysis**

















### **Classroom Size Analysis**











## **Daylight Analysis**













## **Daylight Analysis**

No Daylight Some Daylight Adequate Daylight









#### Overall Floor Plan - Level 01









03/12/2024

### **Overall Floor Plan - Lower Level**