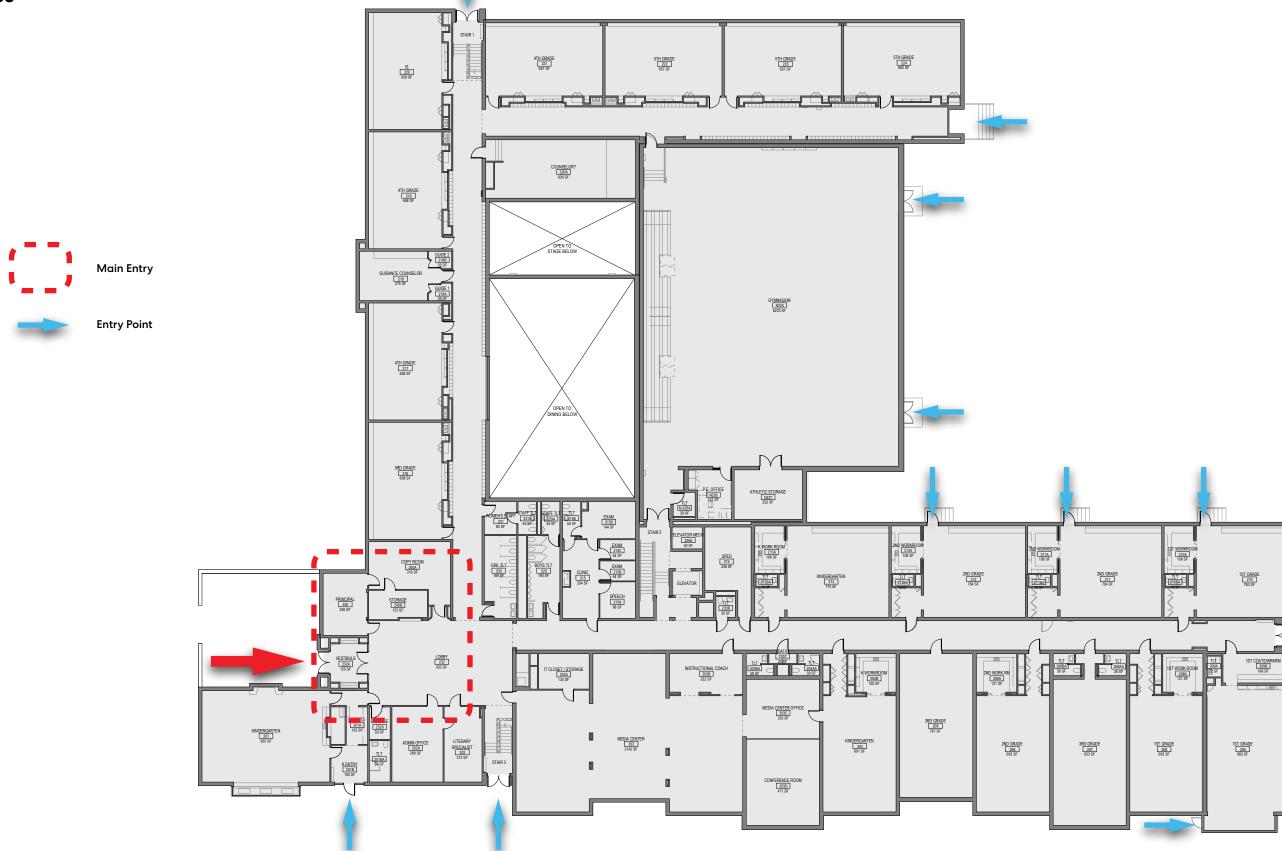

### **Entries**

Existing First Floor Plan

O' 6' 12' 24' 48'

Circulation

Stairs

Elevator

**Existing First Floor Plan** 

Circulation