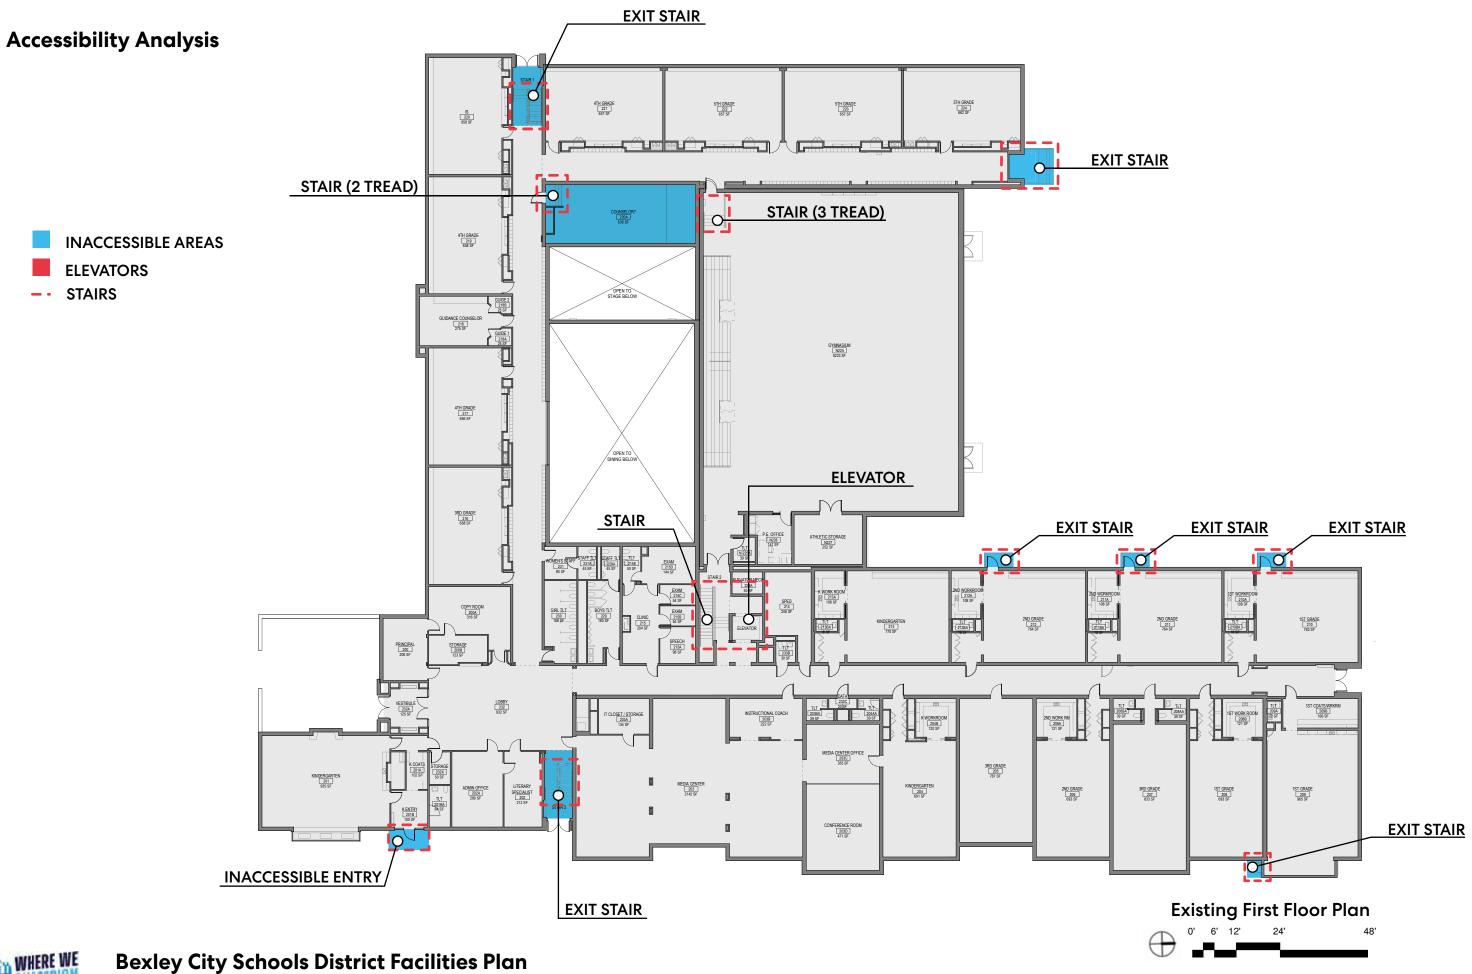

# **Chronology Diagram**

2001 1993 1952



**Existing First Floor Plan** 







03/12/2024

### **Entries**





Existing First Floor Plan

O' 6' 12' 24' 48'





Circulation



Stairs



Elevator



**Existing First Floor Plan** 











Circulation



Stairs and Elevators



Elevator



**Existing Lower Level Floor Plan** 







### **Restroom Analysis**











## **Restroom Analysis**











**Maryland Elementary** 

03/12/2024









## **Physical Assessment Analysis**

















### **Classroom Size Analysis**











## **Daylight Analysis**













## **Daylight Analysis**

No Daylight Some Daylight Adequate Daylight









#### Overall Floor Plan - Level 01









03/12/2024

### **Overall Floor Plan - Lower Level**