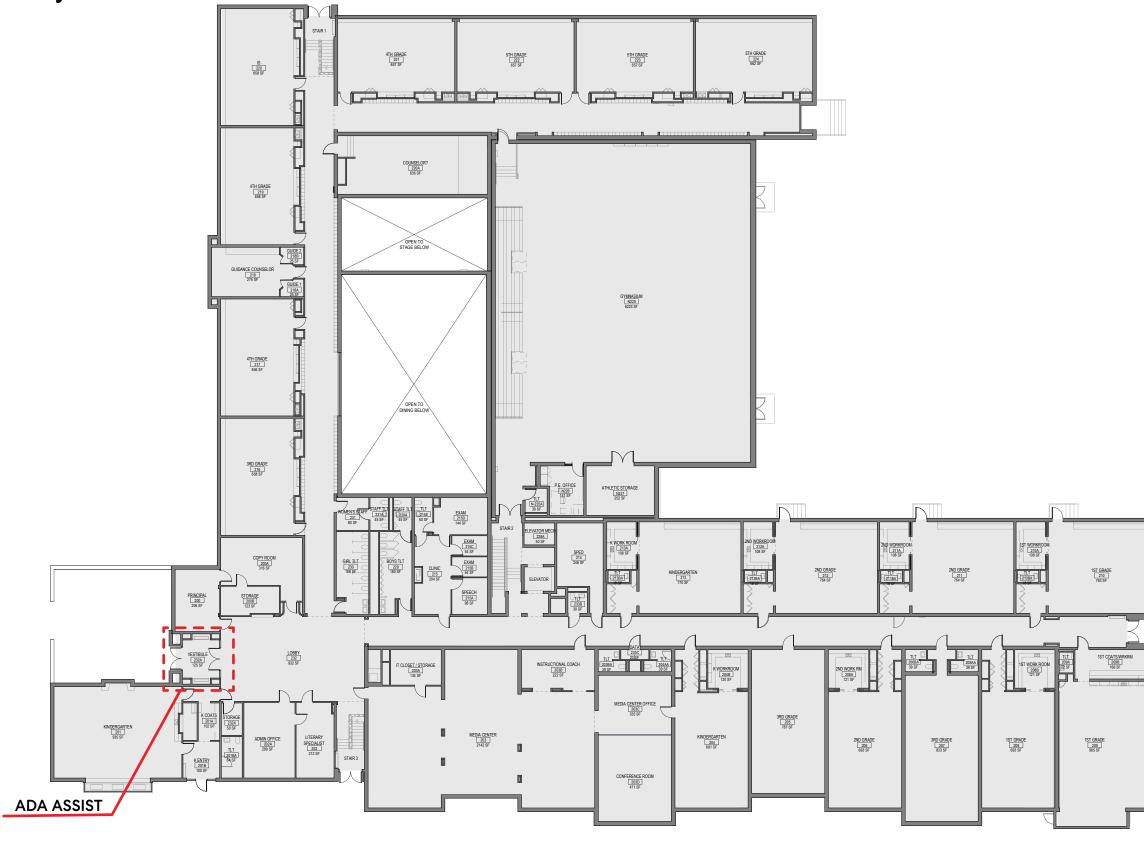

### **Entries**

Existing First Floor Plan

O' 6' 12' 24' 48'

Circulation

Stairs

Elevator

**Existing First Floor Plan** 

Circulation