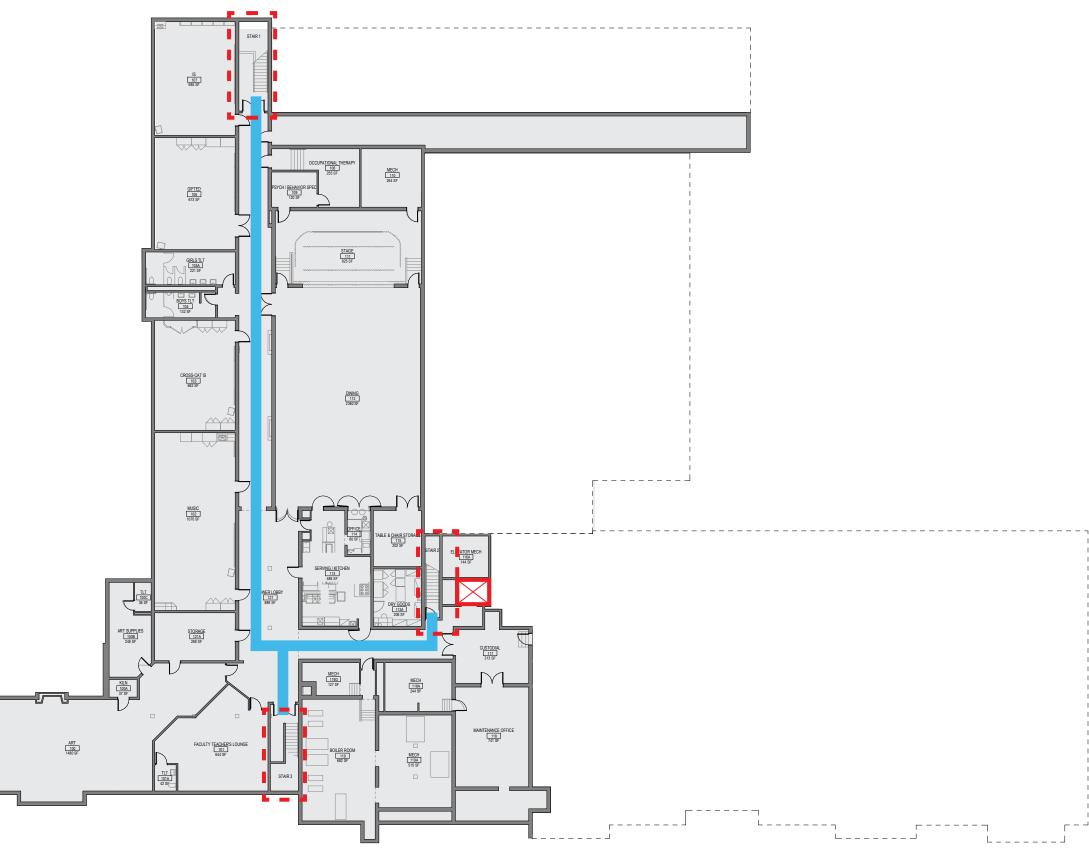

### **Entries**

Existing First Floor Plan

O' 6' 12' 24' 48'

Circulation

Stairs

Elevator

**Existing First Floor Plan** 

Circulation

Stairs and Elevators

Elevator

**Existing Lower Level Floor Plan** 