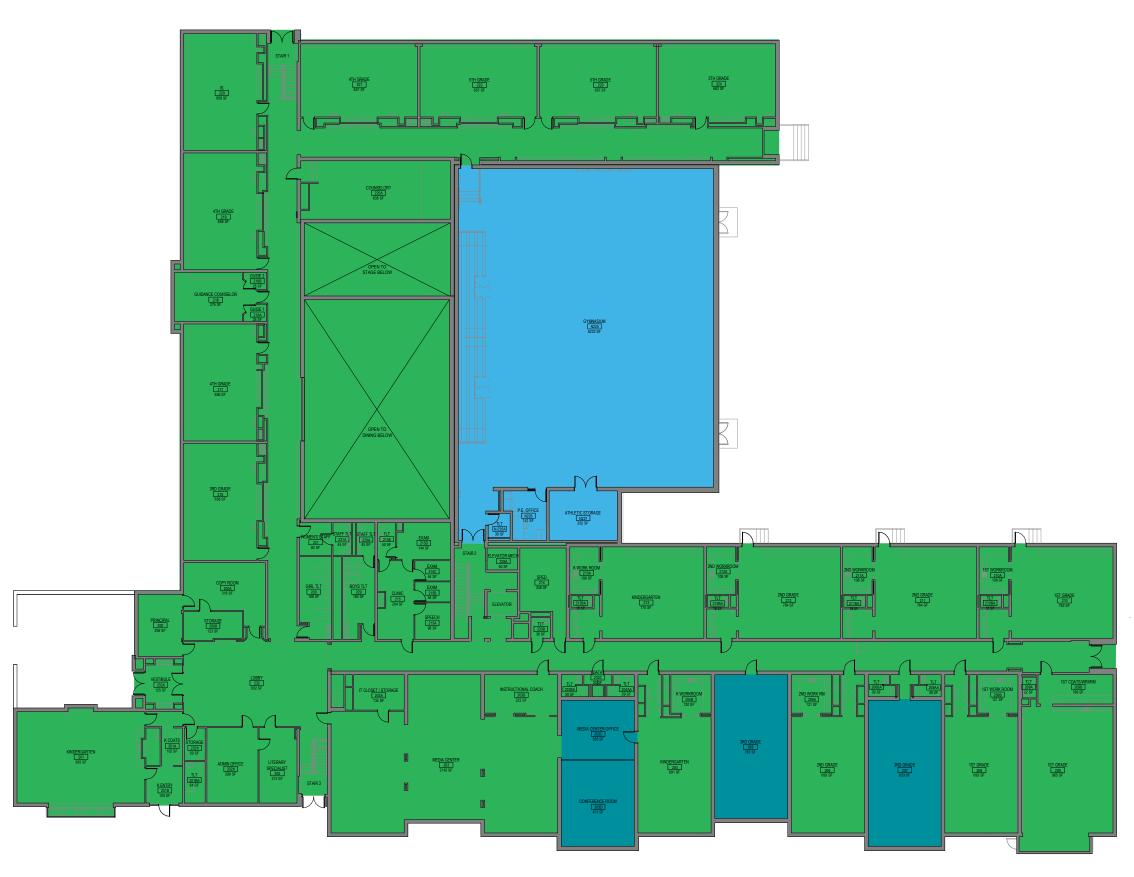

# **Chronology Diagram**

2001 1993 1952



**Existing First Floor Plan** 







03/12/2024

### **Entries**





Existing First Floor Plan

O' 6' 12' 24' 48'





Circulation



Stairs



Elevator



**Existing First Floor Plan** 











Circulation



Stairs and Elevators



Elevator



**Existing Lower Level Floor Plan** 







### **Restroom Analysis**











## **Restroom Analysis**











**Maryland Elementary** 

03/12/2024









## **Physical Assessment Analysis**

















### **Classroom Size Analysis**











## **Daylight Analysis**













## **Daylight Analysis**

No Daylight Some Daylight Adequate Daylight









#### Overall Floor Plan - Level 01









03/12/2024

### **Overall Floor Plan - Lower Level**