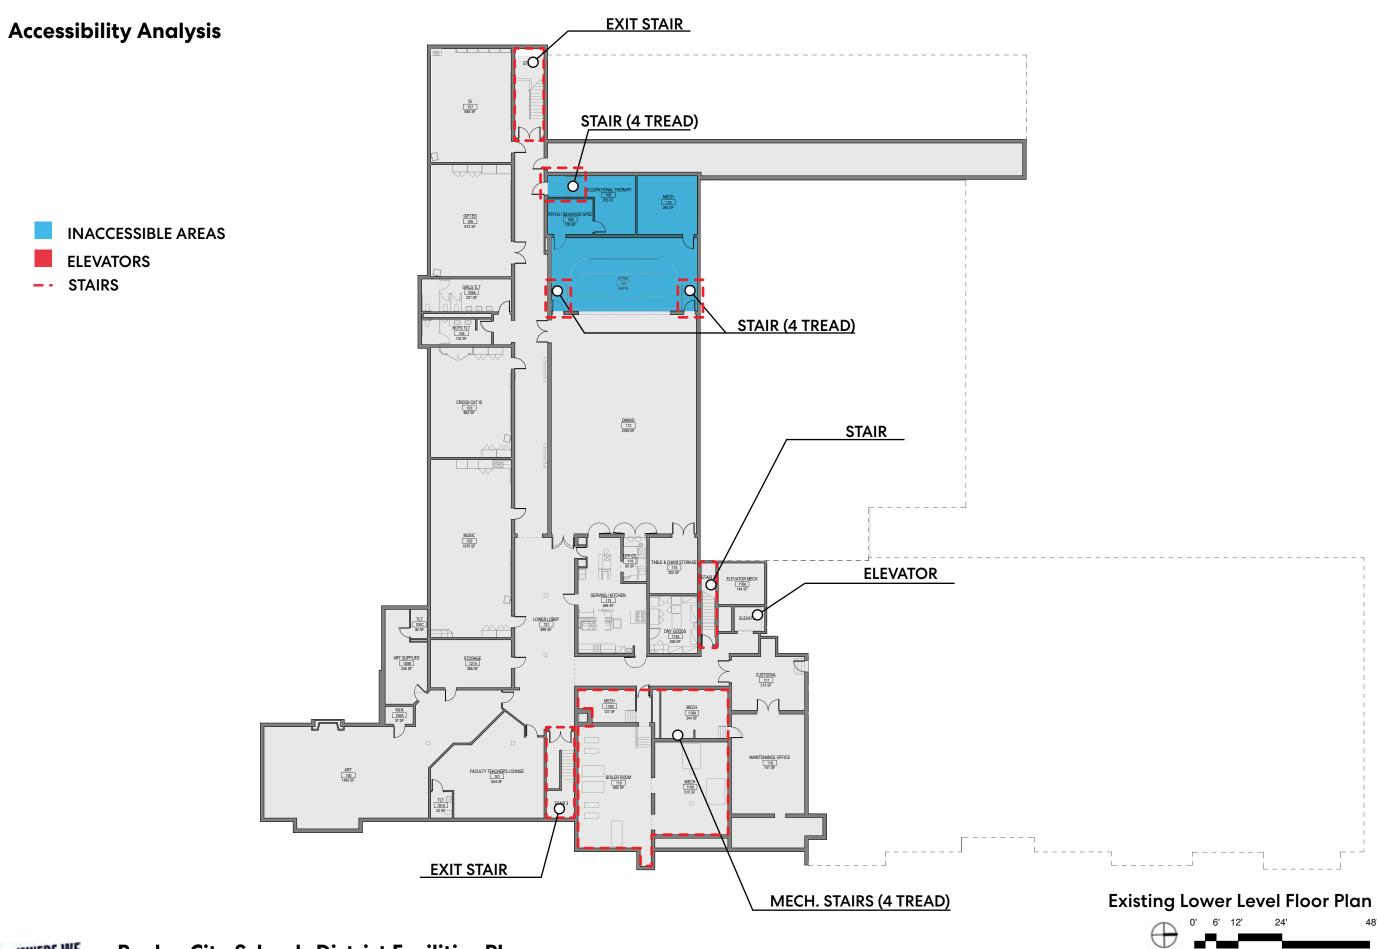

# **Chronology Diagram**

2001 1993 1952



**Existing First Floor Plan** 







03/12/2024

### **Entries**





Existing First Floor Plan

O' 6' 12' 24' 48'





Circulation



Stairs



Elevator



**Existing First Floor Plan** 











Circulation



Stairs and Elevators



Elevator



**Existing Lower Level Floor Plan** 







### **Restroom Analysis**











## **Restroom Analysis**











**Maryland Elementary** 

03/12/2024









## **Physical Assessment Analysis**

















### **Classroom Size Analysis**











## **Daylight Analysis**













## **Daylight Analysis**

No Daylight Some Daylight Adequate Daylight









#### Overall Floor Plan - Level 01









03/12/2024

### **Overall Floor Plan - Lower Level**