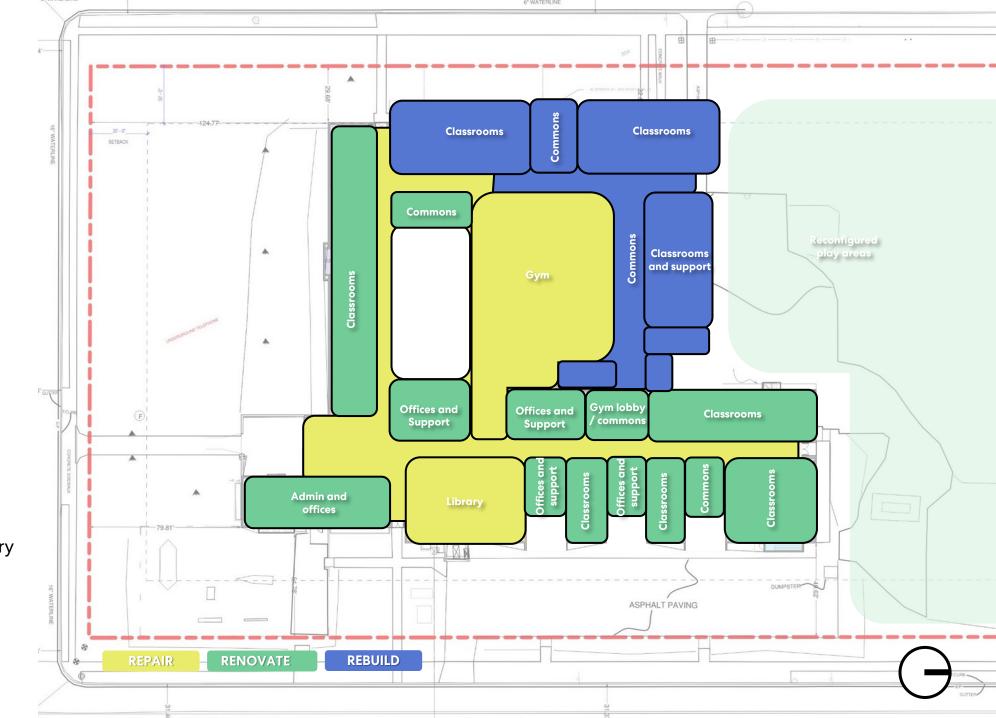

### **Districtwide Option Exploration**

#### **Districtwide Option Exploration Summary**

#### Districtwide Issues Addressed in All Options

Right-size classrooms, support spaces and specialty spaces (arts, athletics etc.)

Create collaborative spaces and teacher workspaces

Improve daylight

Address accessibility

Address adjacency / circulation issues

Improve restrooms

Improve site amenities (parking, play, fields, circulation) where possible

To date, all building options have been based on the assumption of neighborhood schools on current sites