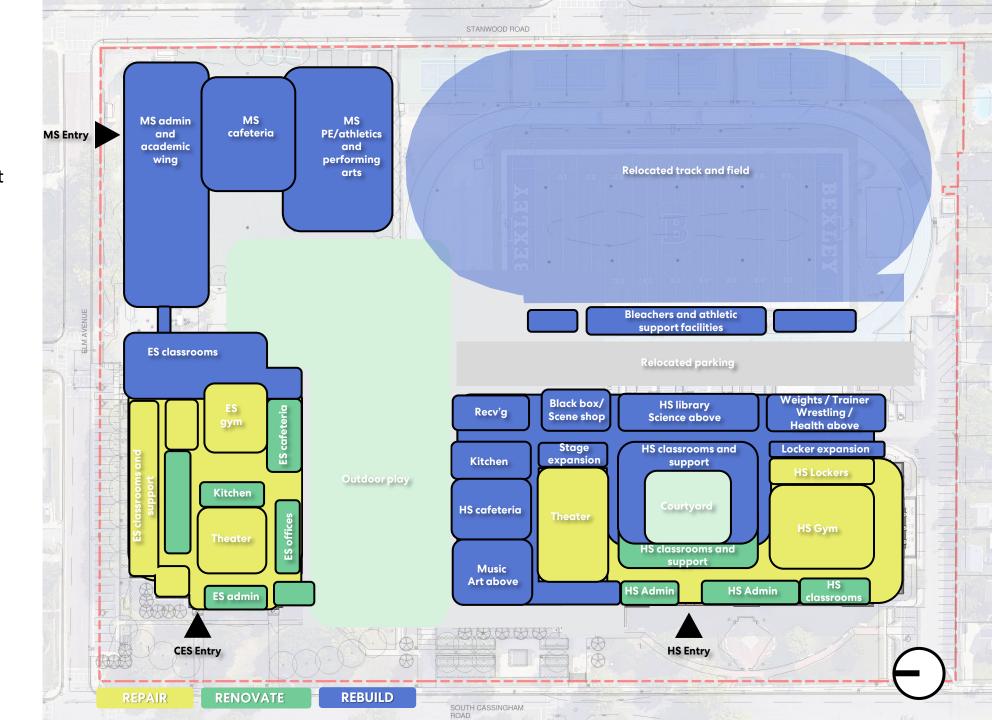

### **Districtwide Option Exploration**

#### **Districtwide Option Exploration Summary**

#### Option 1 - Neighborhood Schools:

All schools remain where they are and are renovated and/or added to as needed.

#### Districtwide Issues Addressed in All Options

Right-size classrooms, support spaces and specialty spaces (arts, athletics etc.)

Create collaborative spaces and teacher workspaces

Improve daylight

Address accessibility

Address adjacency / circulation issues

Improve restrooms

Improve site amenities (parking, play, fields, circulation) where possible

To date, all building options have been based on the assumption of neighborhood schools on current sites