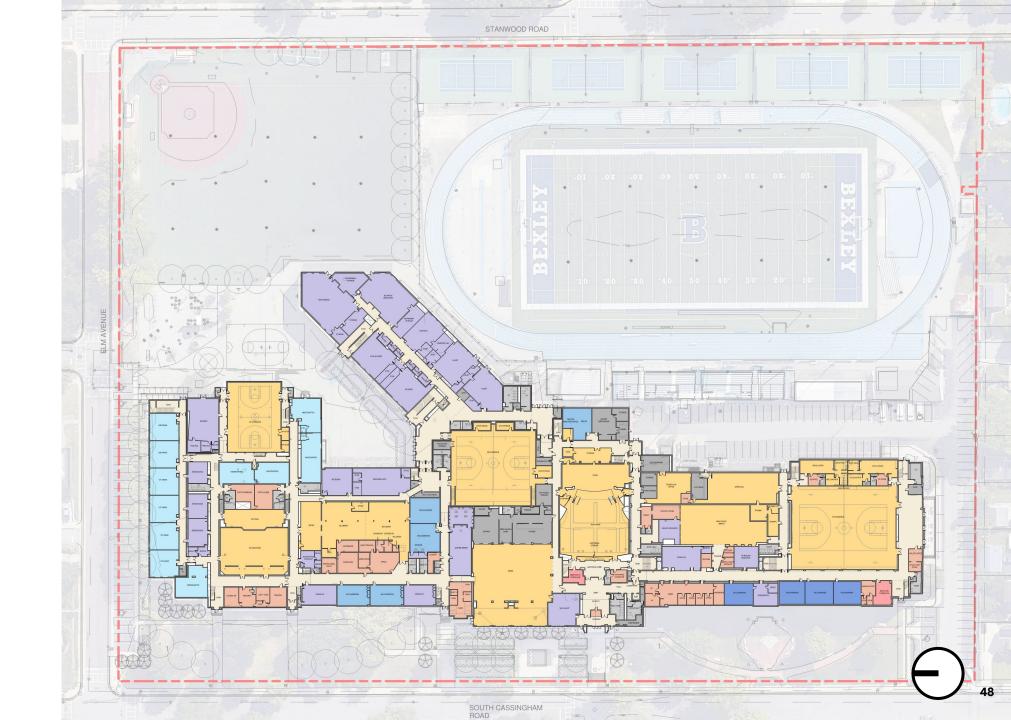

### **Districtwide Option Exploration**

#### **Districtwide Option Exploration Summary**

#### Option 1 - Neighborhood Schools:

All schools remain where they are and are renovated and/or added to as needed.