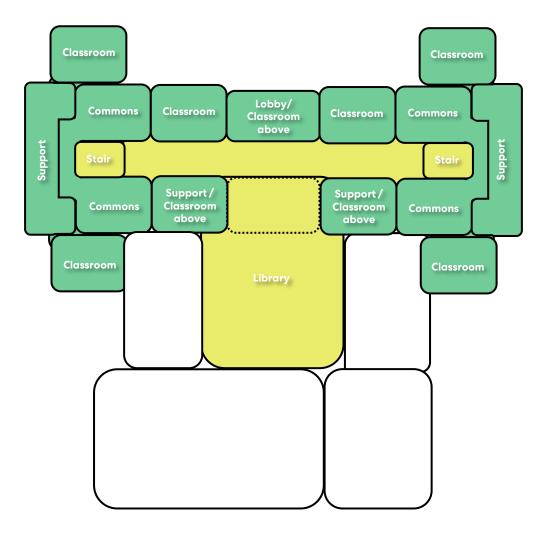

#### **Programmatic Need: Maryland Elementary School**

- Some classroom sizes are too small for current educational modalities.
- Some classroom proportions are challenging and yield less daylight
- Some special education spaces located in lower level
- Lower-level classrooms have limited daylight and views
- No intentionally designed collaborative spaces
- Some student support spaces are not ADA compliant
- Some student support spaces have no daylight
- Many restrooms are not ADA compliant
- Recently renovated media center
- Many rooms have older, less flexible furniture
- Many offices are non-contiguous and would benefit from consolidation and secure vestibule
- Corridors are narrow and doors swing into them
- Kitchen/servery undersized

#### **Existing**