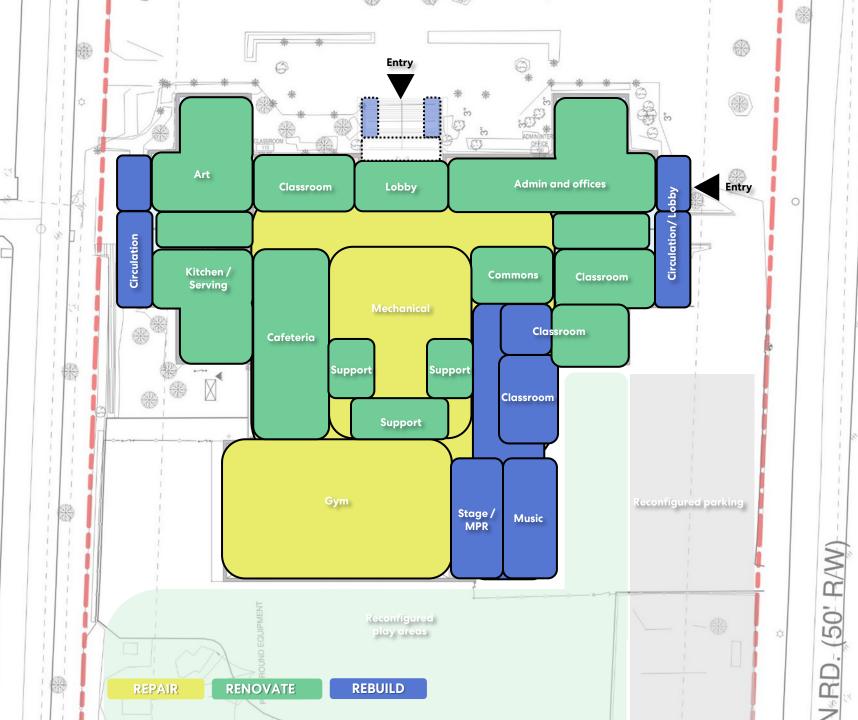

#### Option A \$

- Rebuild: 1 story ES addition
- Right sized classrooms grouped by grade level
- Right sized support spaces (admin, offices, specials, arts, athletics)
- Improved accessibility, circulation and adjacencies (admin, offices, intervention (cross cat on main level), gym lobby, grade levels, restrooms)
- Natural light for all classrooms
- Additional space for improved kitchen/servery

#### Option B \$\$

- Rebuild: 1 story ES addition
- Right sized classrooms grouped by grade level
- Right sized support spaces (admin, offices, specials, arts, athletics)
- Improved accessibility, circulation and adjacencies (admin, offices, intervention (all on main level), gym lobby, grade levels, restrooms)
- Improved natural light for all classrooms
- Additional space for improved kitchen/servery

#### **Option Comparison**

#### **Option A**

#### **Option B**