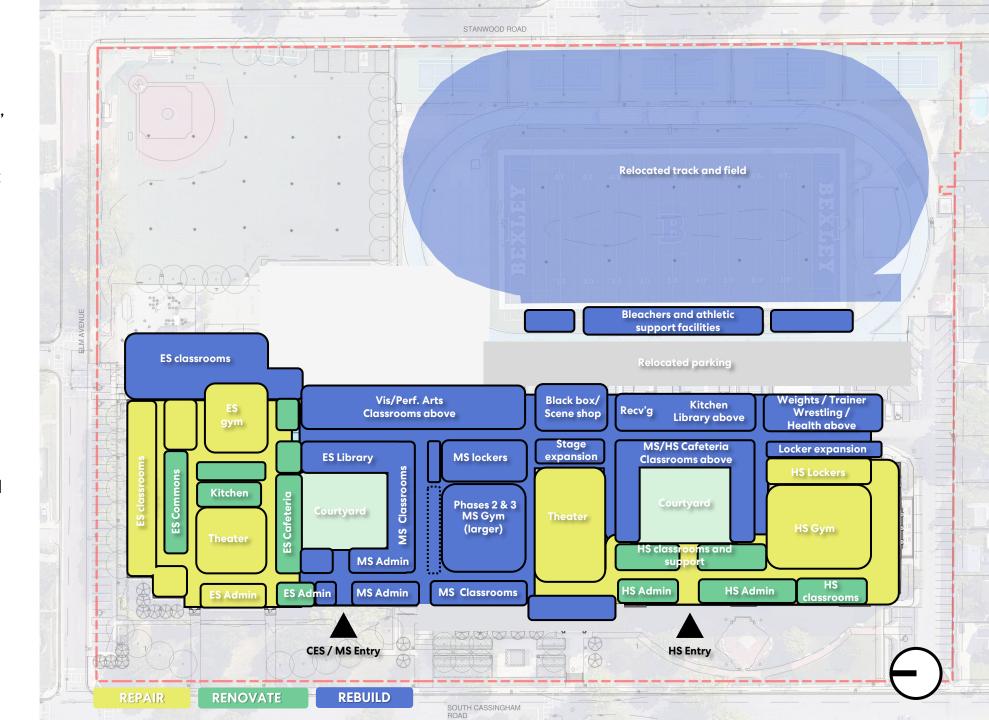

### **Districtwide Option Exploration**

#### **Districtwide Option Exploration Summary**

#### Option 1 - Neighborhood Schools:

All schools remain where they are and are renovated and/or added to as needed.

#### Districtwide Issues Addressed in All Options

Right-size classrooms, support spaces and specialty spaces (arts, athletics etc.)

Create collaborative spaces and teacher workspaces

Improve daylight

Address accessibility

Address adjacency / circulation issues

Improve restrooms

Improve site amenities (parking, play, fields, circulation) where possible

To date, all building options have been based on the assumption of neighborhood schools on current sites