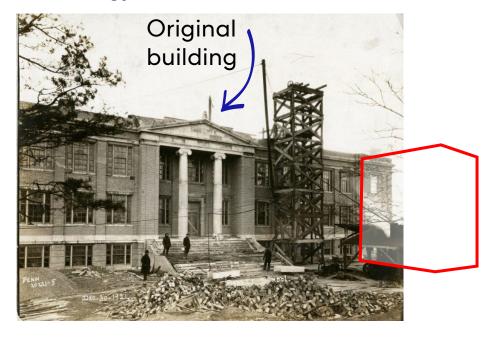

School**

- Most classrooms are triangular shaped making some of the room less usable, therefore usable space is small for current educational modalities
- Most classrooms, have small windows, limiting daylight opportunities
- Cafeteria is undersized and uses adjacent circulation space to meet capacity
- Music room has no natural light
- No large group space for performance / presentations (i.e. stage)
- No intentionally designed collaborative spaces
- Some student support spaces have no daylight
- Many restrooms are not ADA compliant
- Many rooms have older, less flexible furniture
- Main entry is not ADA compliant mobility challenged people need to use a side door
- Many offices are non-contiguous and would benefit from consolidation
- Stair circulation is cramped





#### Chronology











### **Existing** 1ST GRADE 101 879 SF KINDERGARTEN 103 958 SF E CLASSROOM 121 110 SF CALMING SPACE OOF BELOW MECHANICAL MEZZANINE 575 SF OPEN TO GYM BEDGIN (50' R/W) N\*RD

## **Option A Demolition** 1ST GRADE 101 879 SF 3RD GRADE 117 877 SF 2ND GRADE 102 967 SF KINDERGARTEN 103 958 SF 3RD GRADE 120 873 SF OOF BELOW 50' R/W)

#### Option A: Level 1 \$

- Rebuild: 1 story ES addition
- Right sized and rectangular classrooms grouped by grade level
- Right sized cafeteria
- Added stage/multipurpose room
- Right sized support spaces (admin, offices, specials, arts, athletics)
- Improved accessibility, circulation and adjacencies (entry, admin, offices, intervention, gym lobby, grade levels, restrooms)
- Improved natural light for all classrooms
- Additional space for improved kitchen