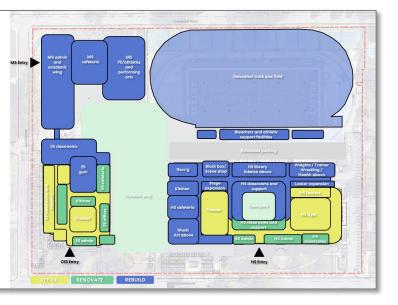

l group spaces
- Right sized cafeterias (new MS/HS location, separate ES from MS/HS)
- Right sized support spaces (admin, offices, specials, arts, athletics)
- Improved accessibility, circulation and adjacencies
- Natural light for all classrooms
- Tennis or softball relocated off campus



#### **Option D**

#### Option D

\$\$\$

- Rebuild: 3 story MS, 2 story ES addition and 3 story HS addition with structure for future third floor or third floor district admin offices
- Right sized classrooms, add collaboration and small group spaces
- Right sized cafeterias (separate ES from MS/HS)
- Right sized support spaces (admin, offices, specials, arts, athletics)
- Improved accessibility, circulation and adjacencies
- Natural light for all classrooms
- Tennis AND softball relocated off campus



#### **Building Team Summary Comments – Cassingham Elementary School**

\*Blue highlight aligns with BMS/BHS BTM

- Like the daylight/courtyards in all options
- Like the larger elementary school gym
- Like the dedicated elementary school cafeteria and the outdoor recess connection
- Like re-using existing building footprint, especially historic buildings
- Like moving non-academic program off site
- Option A: Like how it is cost effective but not the best long-term solution
- Option C: Like how the end result fixes many challenges and maintains contiguous building
- Option D: Like how it provides each school a separate identity, could alleviate some traffic
- Option D: Like the outdoor space but limits athletic space
- Explore an option where the stadium and tennis does not move
- Explo