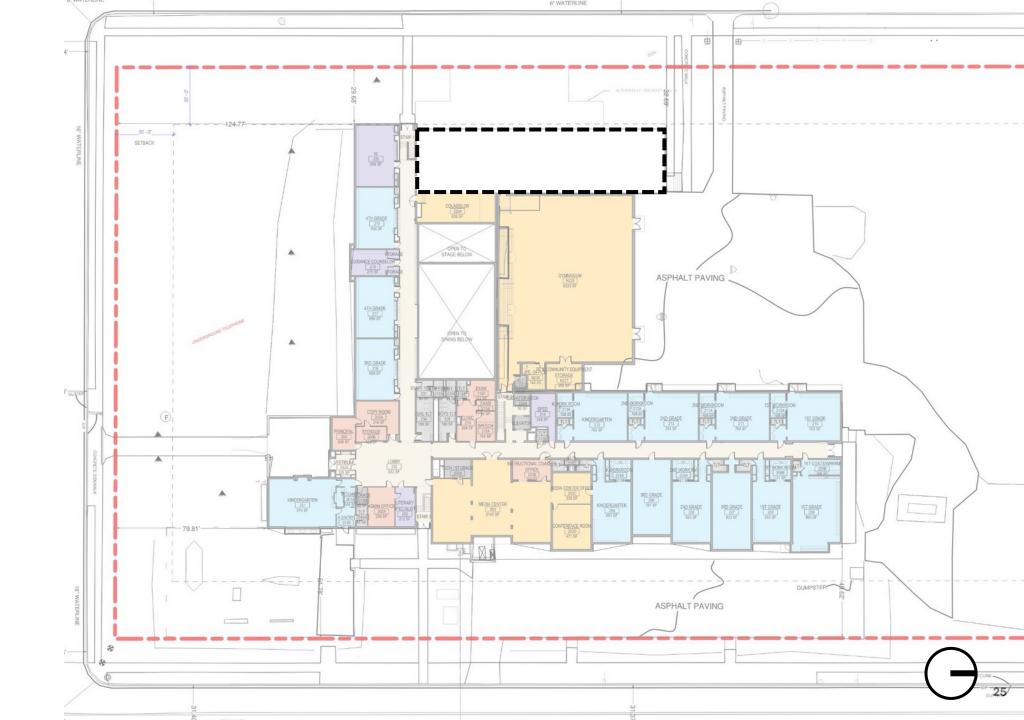

# Maryland Elementary School Options

#### **Programmatic Need: Maryland Elementary School**

- Some classroom sizes are too small for current educational modalities.
- Some classroom proportions are challenging and yield less daylight
- Some special education spaces located in lower level
- Lower-level classrooms have limited daylight and views
- No intentionally designed collaborative spaces
- Some student support spaces are not ADA compliant
- Some student support spaces have no daylight
- Many restrooms are not ADA compliant
- Recently renovated media center
- Many rooms have older, less flexible furniture
- Many offices are non-contiguous and would benefit from consolidation and secure vestibule
- Corridors are narrow and doors swing into them
- Kitchen/servery undersized