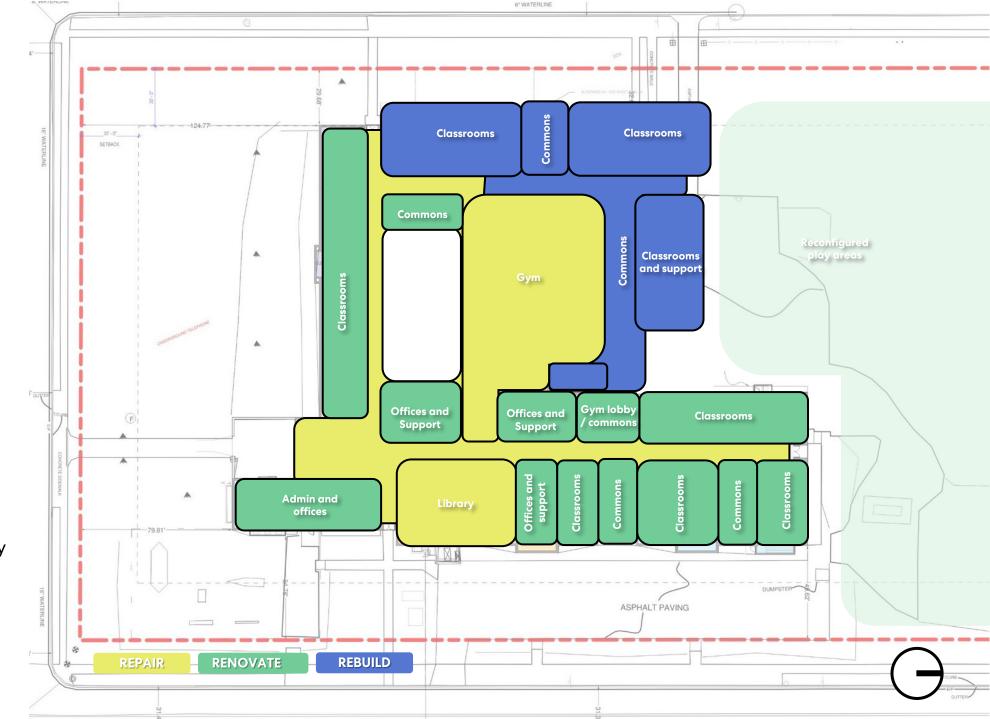

#### Option 1 - Neighborhood Schools:

All schools remain where they are and are renovated and/or added to as needed.

#### Districtwide Issues Addressed in All Options

Right-size classrooms, support spaces and specialty spaces (arts, athletics etc.)

Create collaborative spaces and teacher workspaces

Improve daylight

Address accessibility

Address adjacency / circulation issues

Improve restrooms

Improve site amenities (parking, play, fields, circulation) where possible

To date, all building options have been based on the assumption of neighborhood schools on current sites