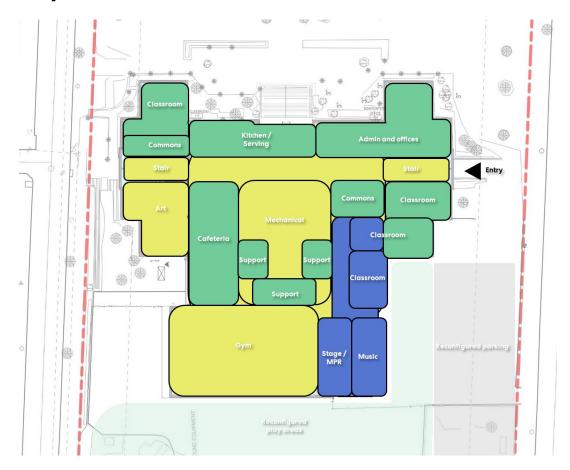

### **Districtwide Option Exploration**

#### **Districtwide Option Exploration Summary**

#### Option 1 - Neighborhood Schools:

All schools remain where they are and are renovated and/or added to as needed.