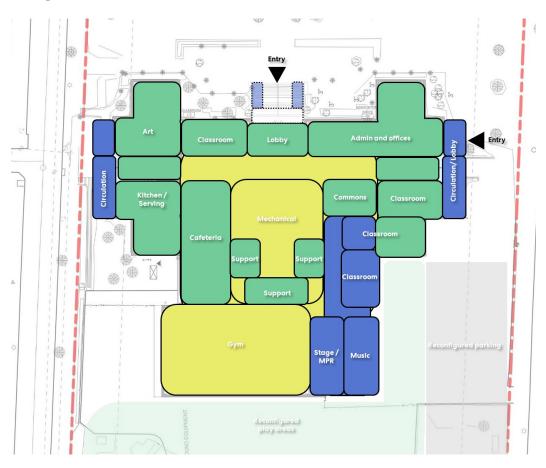

### **Districtwide Option Exploration**

#### **Districtwide Option Exploration Summary**

#### Option 1 - Neighborhood Schools:

All schools remain where they are and are renovated and/or added to as needed.