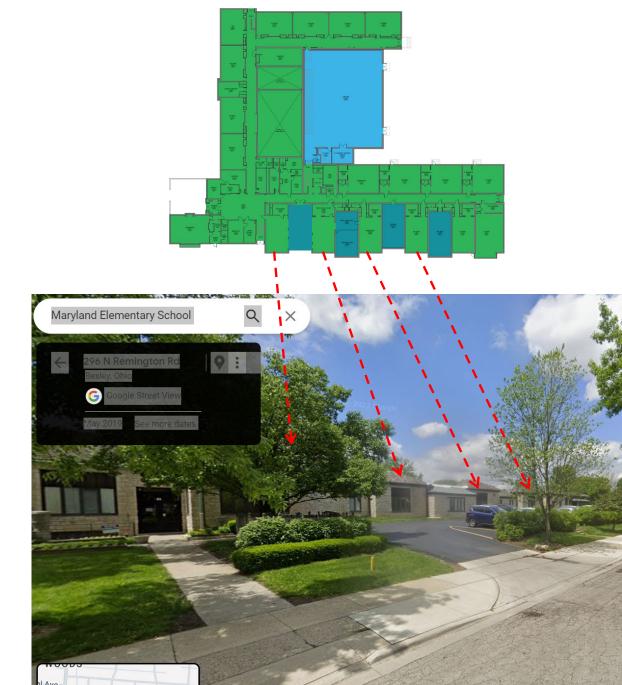

# Maryland Elementary School Options

#### **Programmatic Need: Maryland Elementary School**

- Some classroom sizes are too small for current educational modalities.
- Some classroom proportions are challenging and yield less daylight
- Some special education spaces located in lower level
- Lower-level classrooms have limited daylight and views
- No intentionally designed collaborative spaces
- Some student support spaces are not ADA compliant
- Some student support spaces have no daylight
- Many restrooms are not ADA compliant
- Recently renovated media center
- Many rooms have older, less flexible furniture
- Many offices are non-contiguous and would benefit from consolidation and secure vestibule
- Corridors are narrow and doors swing into them
- Kitchen/servery undersized