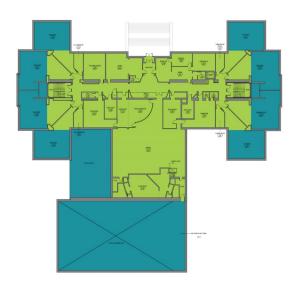

### **Existing** 1ST GRADE 101 879 SF KINDERGARTEN 103 958 SF E CLASSROOM 121 110 SF CALMING SPACE OOF BELOW MECHANICAL MEZZANINE 575 SF OPEN TO GYM BEDGIN (50' R/W) N\*RD