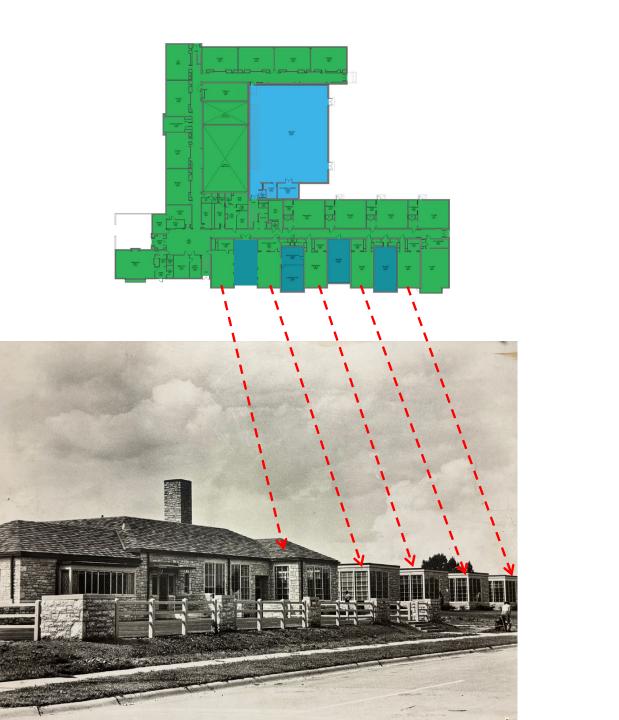

# Maryland Elementary School Options

#### **Programmatic Need: Maryland Elementary School**

- Some classroom sizes are too small for current educational modalities.
- Some classroom proportions are challenging and yield less daylight
- Some special education spaces located in lower level
- Lower-level classrooms have limited daylight and views
- No intentionally designed collaborative spaces
- Some student support spaces are not ADA compliant
- Some student support spaces have no daylight
- Many restrooms are not ADA compliant
- Recently renovated media center
- Many rooms have older, less flexible furniture
- Many offices are non-contiguous and would benefit from consolidation and secure vestibule
- Corridors are narrow and doors swing into them
- Kitchen/servery undersized