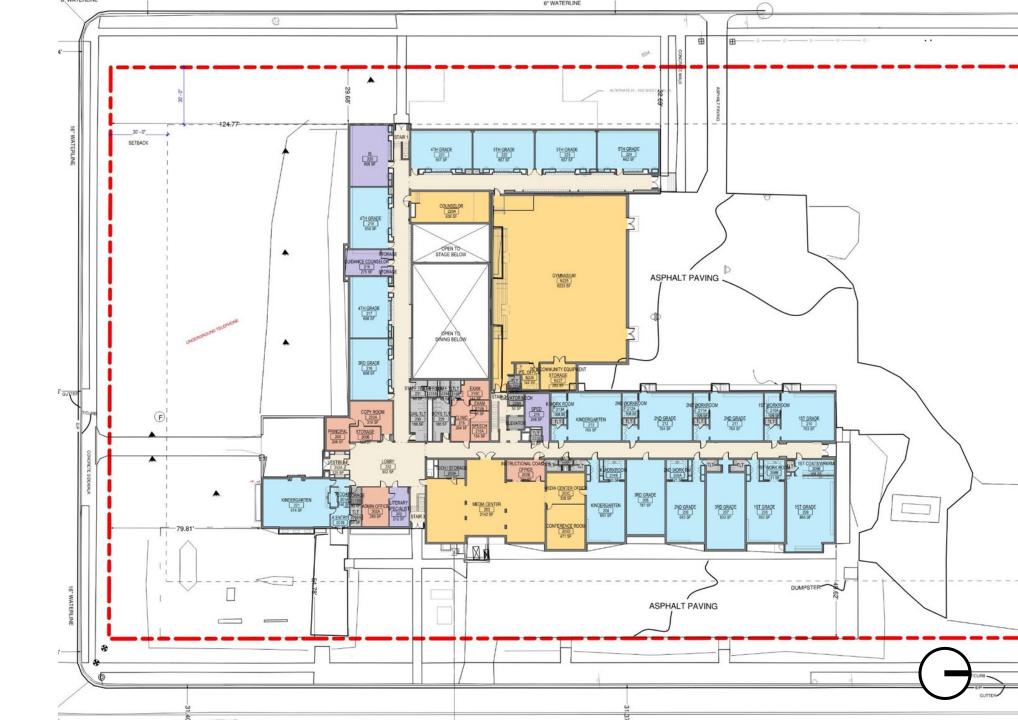

# Maryland Elementary School Options

#### **Programmatic Need: Maryland Elementary School**

- Some classroom sizes are too small for current educational modalities.
- Some classroom proportions are challenging and yield less daylight
- Some special education spaces located in lower level
- Lower-level classrooms have limited daylight and views
- No intentionally designed collaborative spaces
- Some student support spaces are not ADA compliant
- Some student support spaces have no daylight
- Many restrooms are not ADA compliant
- Recently renovated media center
- Many rooms have older, less flexible furniture
- Many offices are non-contiguous and would benefit from consolidation and secure vestibule
- Corridors are narrow and doors swing into them
- Kitchen/servery undersized