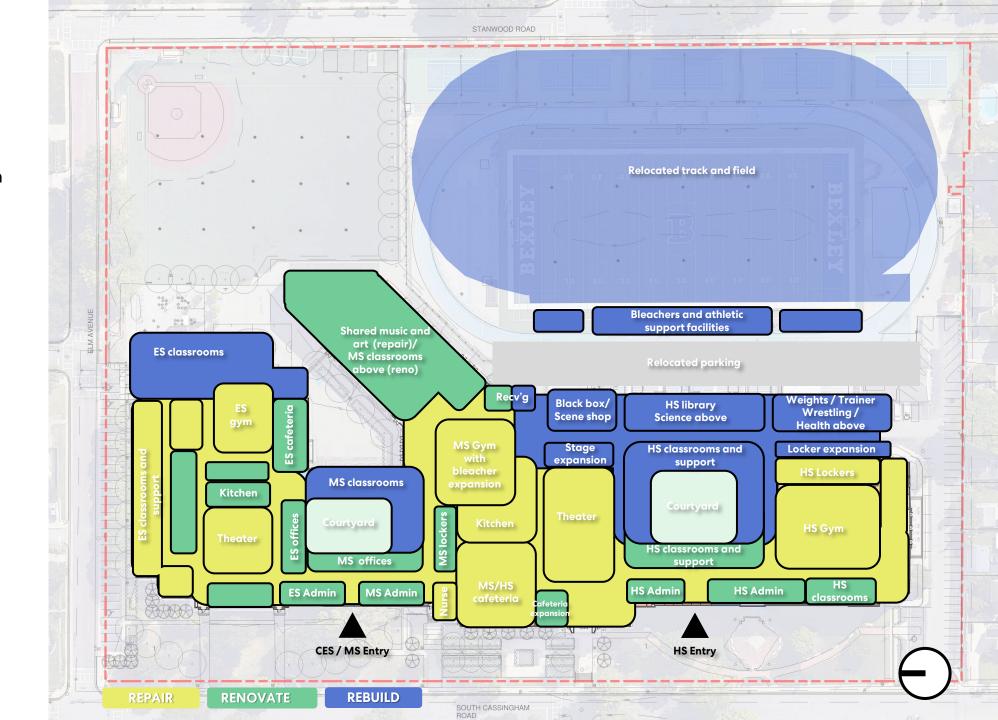

### **Districtwide Option Exploration**

#### **Districtwide Option Exploration Summary**

#### Option 1 - Neighborhood Schools:

All schools remain where they are and are renovated and/or added to as needed.

#### Districtwide Issues Addressed in All Options

Right-size classrooms, support spaces and specialty spaces (arts, athletics etc.)

Create collaborative spaces and teacher workspaces

Improve daylight

Address accessibility

Address adjacency / circulation issues

Improve restrooms

Improve site amenities (parking, play, fields, circulation) where possible

To date, all building options have been based on the assumption of neighborhood schools on current sites