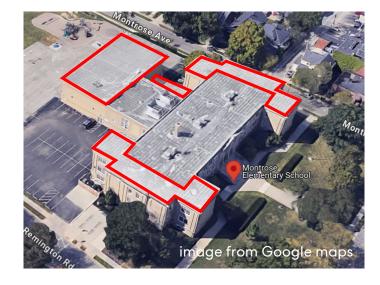

# Montrose Elementary School Options

#### **Programmatic Need: Montrose Elementary School**

- Most classrooms are triangular shaped making some of the room less usable, therefore usable space is small for current educational modalities
- Most classrooms, have small windows, limiting daylight opportunities
- Cafeteria is undersized and uses adjacent circulation space to meet capacity
- Music room has no natural light
- No large group space for performance / presentations (i.e. stage)
- No intentionally designed collaborative spaces
- Some student support spaces have no daylight
- Many restrooms are not ADA compliant
- Many rooms have older, less flexible furniture
- Main entry is not ADA compliant mobility challenged people need to use a side door
- Many offices are non-contiguous and would benefit from consolidation
- Stair circulation is cramped