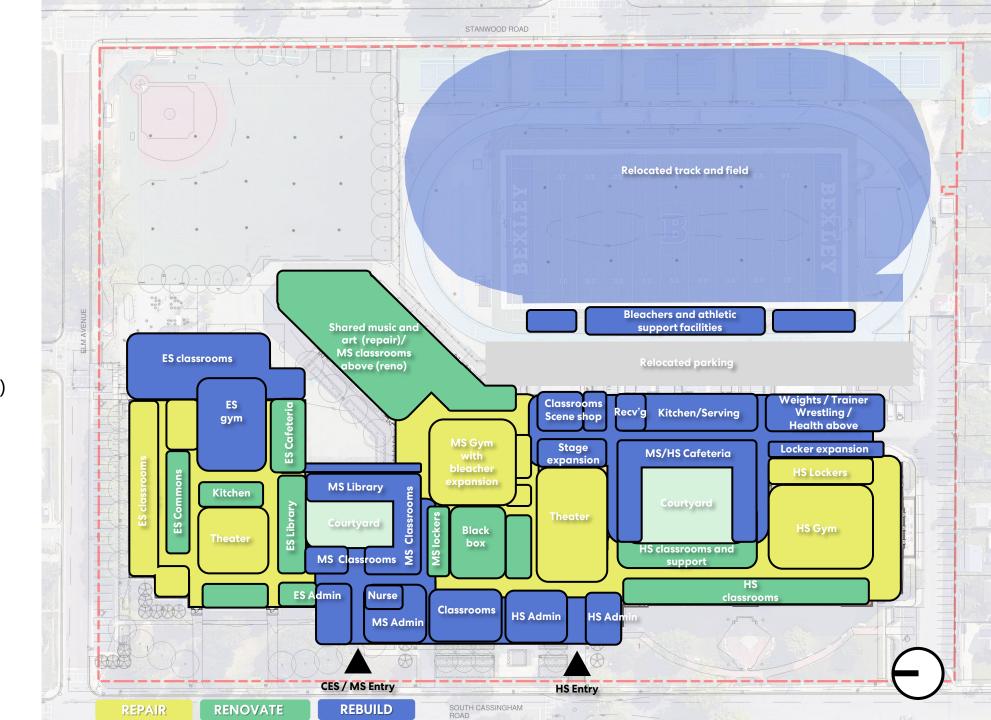

### **Districtwide Option Exploration**

#### **Districtwide Option Exploration Summary**

#### Option 1 - Neighborhood Schools:

All schools remain where they are and are renovated and/or added to as needed.

#### Districtwide Issues Addressed in All Options

Right-size classrooms, support spaces and specialty spaces (arts, athletics etc.)

Create collaborative spaces and teacher workspaces

Improve daylight

Address accessibility

Address adjacency / circulation issues

Improve restrooms

Improve site amenities (parking, play, fields, circulation) where possible

To date, all building options have been based on the assumption of neighborhood schools on current sites