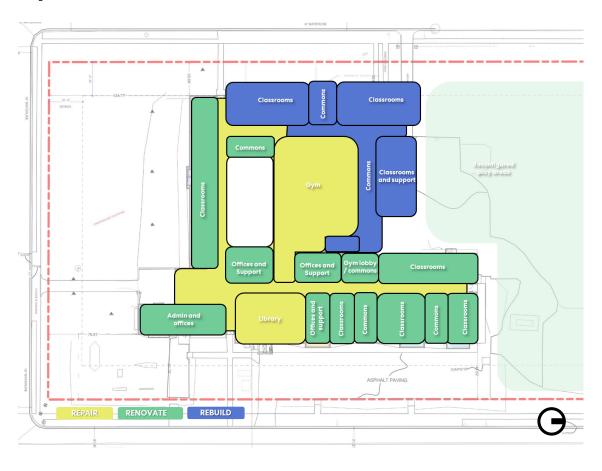

#### Repair all facilities:

District-wide TOTAL estimate: \$101M

#### Replace all facilities (existing square footage on existing sites):

District-wide TOTAL order of magnitude estimate range: \$235M - \$304M\*

<sup>\*</sup>Based on recently bid or estimated school projects in Central Ohio (as reported from multiple Construction Managers)

#### The Three "Buckets" for District Facilities Needs

As Identified in the **Physical Facilities Assessment** 

0-5 Years

District-wide estimate: \$21,931,349

6-10 Years

District-wide estimate: \$63,467,689

11-15 **Years** 

District-wide estimate: \$60,985,039

**Escalated Over 15 Year Time Frame** 

District-wide TOTAL estimate (0-15 years): \$146,384,080