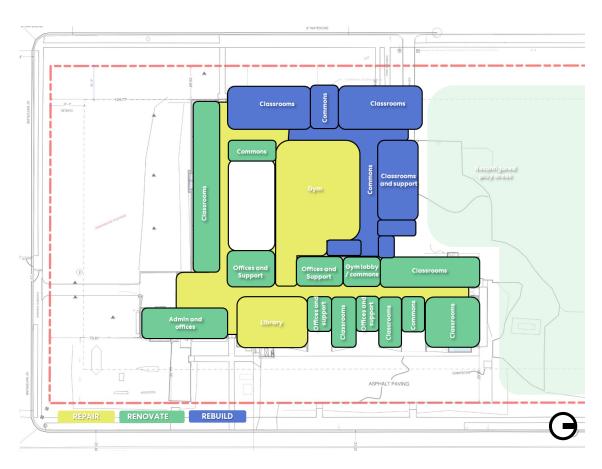

#### Repair all facilities:

District-wide TOTAL estimate: \$101M

#### Replace all facilities (existing square footage on existing sites):

District-wide TOTAL order of magnitude estimate range: \$235M - \$304M\*

<sup>\*</sup>Based on recently bid or estimated school projects in Central Ohio (as reported from multiple Construction Managers)

#### The Three "Buckets" for District Facilities Needs

As Identified in the **Physical Facilities Assessment** 

0-5 Years

District-wide estimate: \$21,931,349

6-10 Years

District-wide estimate: \$63,467,689

11-15 **Years** 

District-wide estimate: \$60,985,039

**Escalated Over 15 Year Time Frame** 

District-wide TOTAL estimate (0-15 years): \$146,384,080