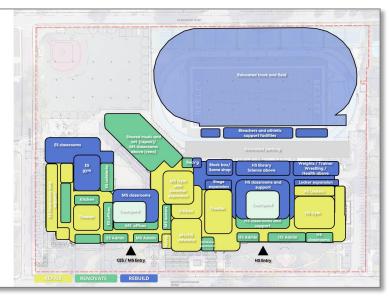

### Option A Demolition

#### Option A \$

- Rebuild: 1 story ES addition
- Right sized classrooms grouped by grade level
- Right sized support spaces (admin, offices, specials, arts, athletics)
- Improved accessibility, circulation and adjacencies (admin, offices, intervention (cross cat on main level), gym lobby, grade levels, restrooms)
- Natural light for all classrooms
- Additional space for improved kitchen/servery