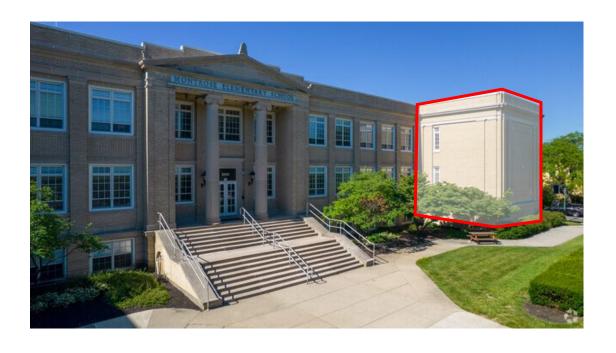

# Montrose Elementary School Options

#### **Programmatic Need: Montrose Elementary School**

- Most classrooms are triangular shaped making some of the room less usable, therefore usable space is small for current educational modalities
- Most classrooms, have small windows, limiting daylight opportunities
- Cafeteria is undersized and uses adjacent circulation space to meet capacity
- Music room has no natural light
- No large group space for performance / presentations (i.e. stage)
- No intentionally designed collaborative spaces
- Some student support spaces have no daylight
- Many restrooms are not ADA compliant
- Many rooms have older, less flexible furniture
- Main entry is not ADA compliant mobility challenged people need to use a side door
- Many offices are non-contiguous and would benefit from consolidation
- Stair circulation is cramped