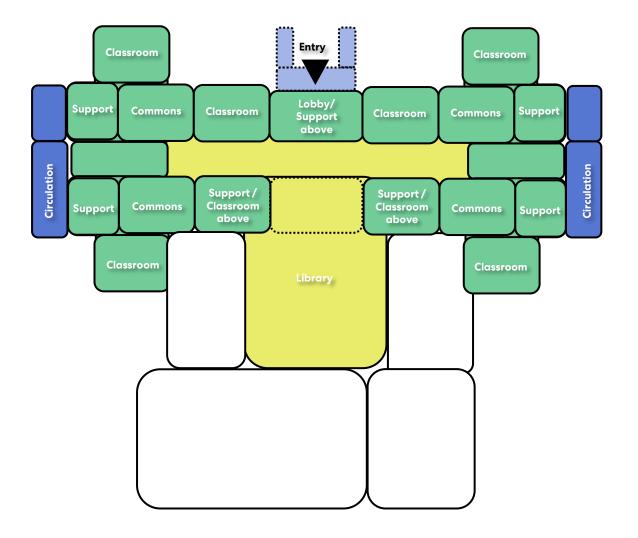

# Montrose Elementary School Options

#### **Programmatic Need: Montrose Elementary School**

- Most classrooms are triangular shaped making some of the room less usable, therefore usable space is small for current educational modalities
- Most classrooms, have small windows, limiting daylight opportunities
- Cafeteria is undersized and uses adjacent circulation space to meet capacity
- Music room has no natural light
- No large group space for performance / presentations (i.e. stage)
- No intentionally designed collaborative spaces
- Some student support spaces have no daylight
- Many restrooms are not ADA compliant
- Many rooms have older, less flexible furniture
- Main entry is not ADA compliant mobility challenged people need to use a side door
- Many offices are non-contiguous and would benefit from consolidation
- Stair circulation is cramped