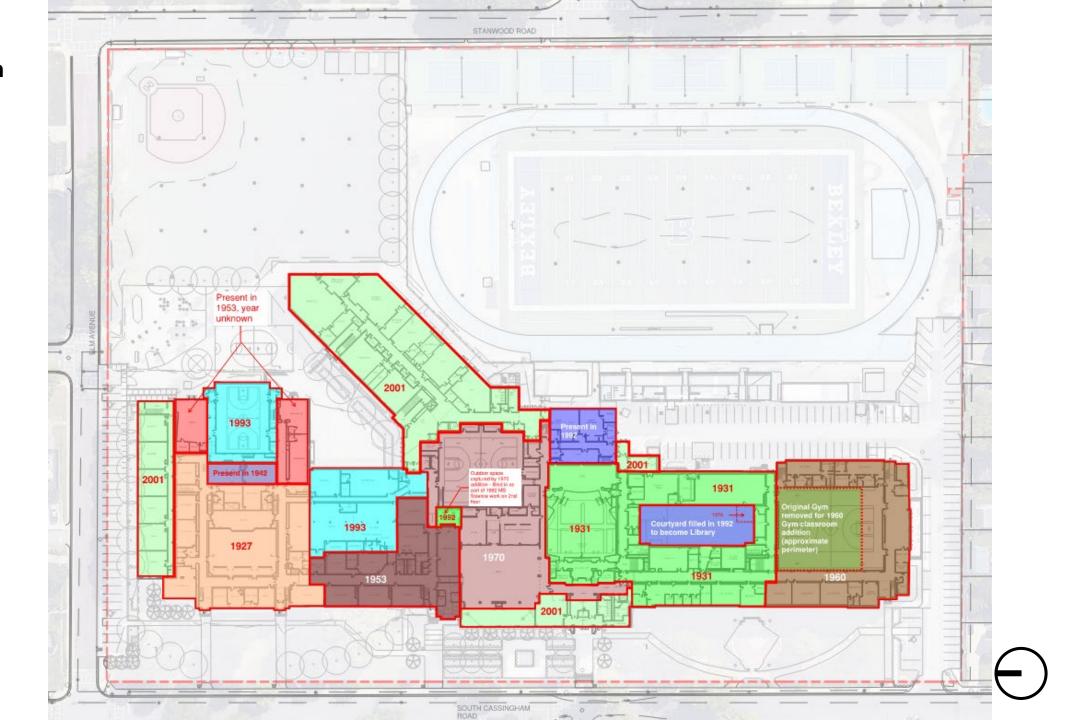

pport spaces have no daylight
- Difficult to support interdisciplinary instruction
- Constricted site, lack of parking, open field space/athletic fields
- Athletics: undersized weight room, MS gym, trainers room and locker rooms (also not ADA compliant)
- Shared cafeteria presents challenges for all grade levels
- Corridors are narrow and wayfinding is challenging
- No intentionally designed collaborative or informal learning spaces
- Many restrooms are not ADA compliant
- Inclusive restrooms are limited and not centrally located for ease of access
- Many offices are non-contiguous and would benefit from consolidation
- No intentional teacher collaboration spaces, makes sharing classrooms challenging
- MS Media Center use conflicts with adjacent ES use





## **Construction Chronology**



#### **Existing**



## Option A Demolition



#### Option A \$

- Rebuild: 2 story ES addition and 3 story HS addition with structure for future third floor or third floor district admin offices
- Right sized classrooms, add collaboration and small group spaces
- Right sized cafeterias (separate ES from MS/HS)
- Right sized support spaces (admin, offices, specials, arts, athletics)
- Improved accessibility, circulation and adjacencies
- Natural light for all classrooms
- Tennis or softball relocated off campus



## Option B Demolition



#### Option B \$\$

- Rebuild: 2 story ES, 3 story MS/HS addition across portion of east face, 3 story HS addition with structure for future third floor or third floor district admin offices
- Right sized classrooms, add collaboration and small group s