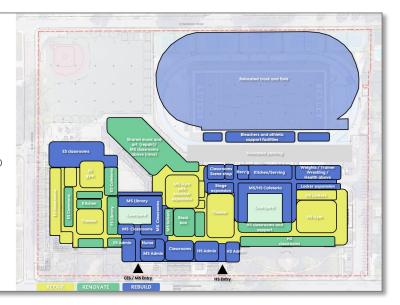

ces
- Right sized cafeterias (separate ES from MS/HS)
- Right sized support spaces (admin, offices, specials, arts, athletics)
- Improved circulation and adjacencies
- Natural light for all classrooms
- Tennis or softball relocated off campus



#### **Option B**

#### Option B

 Rebuild: 2 story ES, 3 story MS/HS addition across portion of east face, 3 story HS addition with structure for future third floor or third floor

district admin offices

\$\$

- Right sized classrooms, add collaboration and small group spaces
- Right sized cafeterias (new MS/HS location, separate ES from MS/HS)
- Right sized support spaces (admin, offices, specials, arts, athletics)
- Improved accessibility, circulation and adjacencies
- Natural light for all classrooms
- Tennis or softball relocated off campus



#### **Option D**

#### Option D

\$\$\$

- Rebuild: 3 story MS, 2 story ES addition and 3 story HS addition with structure for future third floor or third floor district admin offices
- Right sized classrooms, add collaboration and small group spaces
- Right sized cafeterias (separate ES from MS/HS)
- Right sized support spaces (admin, offices, specials, arts, athletics)
- Improved accessibility, circulation and adjacencies
- Natural light for all classrooms
- Tennis AND softball relocated off campus



#### **Building Team Summary Comments – Cassingham Elementary School**

\*Blue highlight aligns with BMS/BHS BTM

- Like the daylight/courtyards in all options
- Like the larger elementary school gym
- Like the dedicated elementary school cafeteria and the outdoor recess connection
- Lik