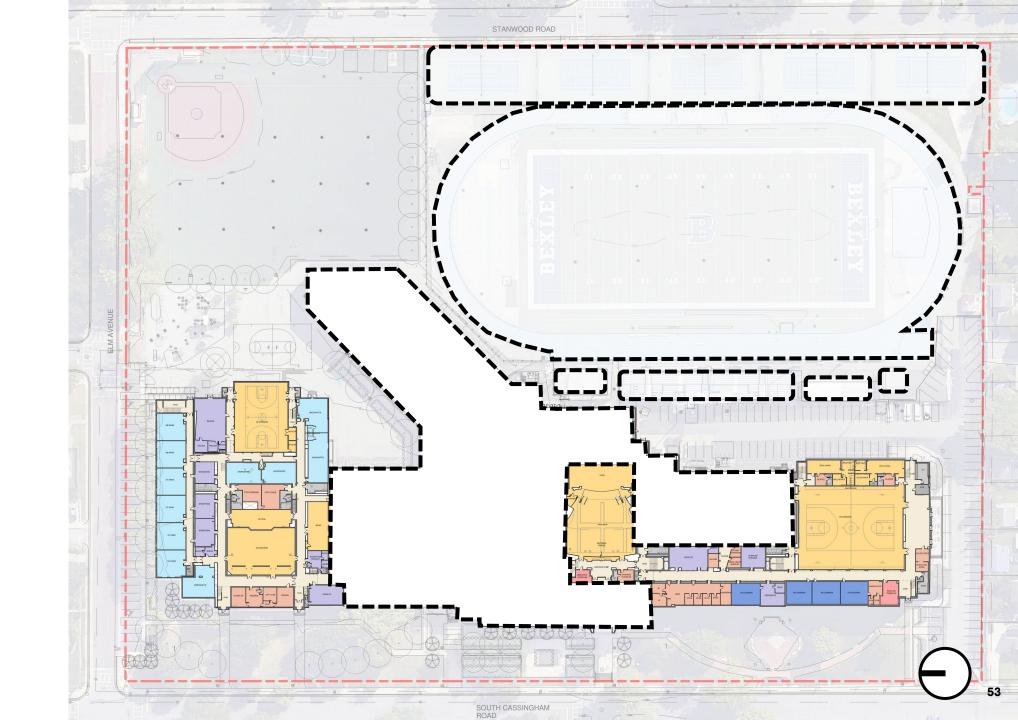

### **Districtwide Option Exploration**

#### **Districtwide Option Exploration Summary**

#### Option 1 - Neighborhood Schools:

All schools remain where they are and are renovated and/or added to as needed.

#### Districtwide Issues Addressed in All Options

Right-size classrooms, support spaces and specialty spaces (arts, athletics etc.)

Create collaborative spaces and teacher workspaces

Improve daylight

Address accessibility

Address adjacency / circulation issues

Improve restrooms

Improve site amenities (parking, play, fields, circulation) where possible

To date, all building options have been based on the assumption of neighborhood schools on current sites