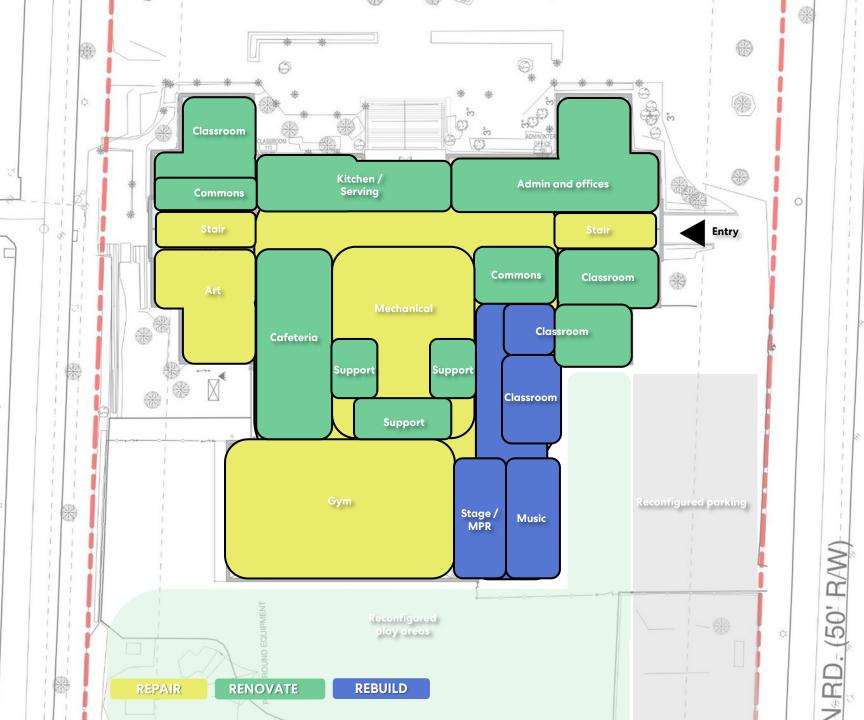

#### **Programmatic Need: Montrose Elementary School**

- Most classrooms are triangular shaped making some of the room less usable, therefore usable space is small for current educational modalities
- Most classrooms, have small windows, limiting daylight opportunities
- Cafeteria is undersized and uses adjacent circulation space to meet capacity
- Music room has no natural light
- No large group space for performance / presentations (i.e. stage)
- No intentionally designed collaborative spaces
- Some student support spaces have no daylight
- Many restrooms are not ADA compliant
- Many rooms have older, less flexible furniture
- Main entry is not ADA compliant mobility challenged people need to use a side door
- Many offices are non-contiguous and would benefit from consolidation
- Stair circulation is cramped

#### Chronology