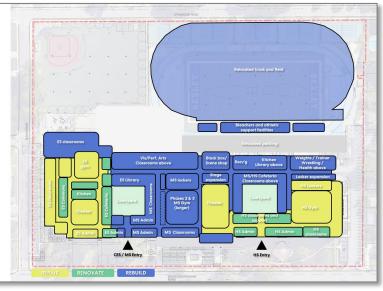

### Option B Demolition

#### Option B \$\$

- Rebuild: 1 story ES addition
- Right sized classrooms grouped by grade level
- Right sized support spaces (admin, offices, specials, arts, athletics)
- Improved accessibility, circulation and adjacencies (admin, offices, intervention (all on main level), gym lobby, grade levels, restrooms)
- Improved natural light for all classrooms
- Additional space for improved kitchen/servery