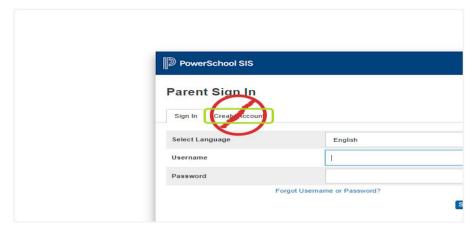

### Link to Parent Sign In

1. DO NOT create an account. Email techsupport@southfayette.org if you do not know if you have an account or if you do not know the email associated with your parent account. Please include your student(s) name(s) and grade(s) to help tech support locate your account

2. On the 'Sign In' tab, Click on Forgot Username or Password?

| Sign In Create Account                 |                                                        |
|----------------------------------------|--------------------------------------------------------|
| Select Language                        | English                                                |
| Username                               |                                                        |
| Password                               |                                                        |
| Student Sign In                        | Sig                                                    |
| Students - Click the button to sign in | n. You will be redirected to the Student sign in page. |