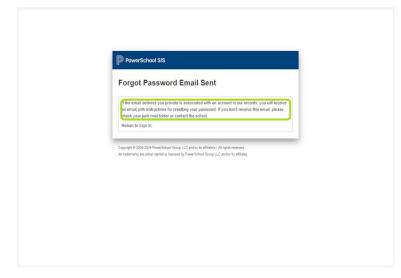

5. If the email address you provide is associated with an account in our records, you will receive an email with instructions for resetting your password. If you don't receive this email, please check your junk mail folder or contact the school.

8. If the email address you provide is associated with an account in our records, you will receive an email with instructions for resetting your password. If you don't receive this email, please check your junk mail folder or contact the school.