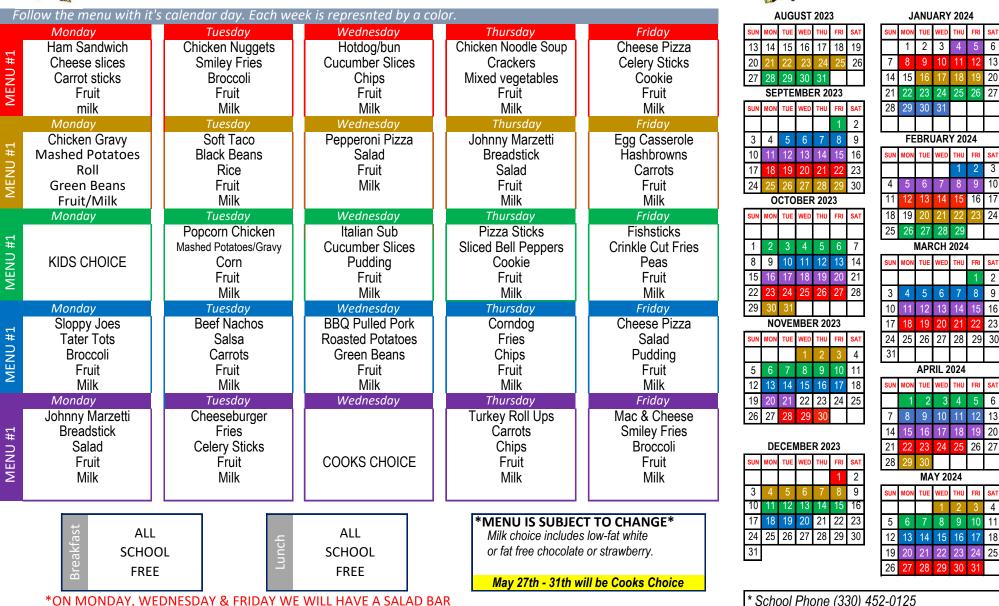

# ST. PETER CATHOLIC SCHOOL

**AUGUST 2023** 

#### 2023-2024 SCHOOL LUNCH MENU

**JANUARY 2024** 

| SUN          | MON            | TUE | WED | THU  | FRI | SAT | S        | SUN        | MON | TUE | WED  | THU  | FRI | SAT |
|--------------|----------------|-----|-----|------|-----|-----|----------|------------|-----|-----|------|------|-----|-----|
| 13           | 14             | 15  | 16  | 17   | 18  | 19  |          |            | 1   | 2   | 3    | 4    | 5   | 6   |
| 20           | 21             | 22  | 23  | 24   | 25  | 26  |          | 7          | 8   | 9   | 10   | 11   | 12  | 13  |
| 27           | 28             | 29  | 30  | 31   |     |     |          | 14         | 15  | 16  | 17   | 18   | 19  | 20  |
|              | SEPTEMBER 2023 |     |     |      |     | 2   | 21       | 22         | 23  | 24  | 25   | 26   | 27  |     |
| SUN          | MON            | TUE | WED | THU  | FRI | SAT | 2        | 28         | 29  | 30  | 31   |      |     |     |
|              |                |     |     |      | 1   | 2   |          |            |     |     |      |      |     |     |
| 3            | 4              | 5   | 6   | 7    | 8   | 9   |          |            | FE  | BRI | JAR' | Y 20 | 24  |     |
| 10           | 11             | 12  | 13  | 14   | 15  | 16  | S        | SUN        | MON | TUE | WED  | THU  | FRI | SAT |
| 17           | 18             | 19  | 20  | 21   | 22  | 23  |          |            |     |     |      | 1    | 2   | 3   |
| 24           | 25             | 26  | 27  | 28   | 29  | 30  |          | 4          | 5   | 6   | 7    | 8    | 9   | 10  |
| OCTOBER 2023 |                |     |     |      |     |     | 11       | 12         | 13  | 14  | 15   | 16   | 17  |     |
| SUN          | MON            | TUE | WED | THU  | FRI | SAT |          | 18         | 19  | 20  | 21   | 22   | 23  | 24  |
|              |                |     |     |      |     |     | 2        | 25         | 26  | 27  | 28   | 29   |     |     |
| 1            | 2              | 3   | 4   | 5    | 6   | 7   |          |            | ı   | MAR | CH 2 | 2024 | ļ   |     |
| 8            | 9              | 10  | 11  | 12   | 13  | 14  | s        | SUN        | MON | TUE | WED  | THU  | FRI | SAT |
| 15           | 16             | 17  | 18  | 19   | 20  | 21  |          |            |     |     |      |      | 1   | 2   |
| 22           | 23             | 24  | 25  | 26   | 27  | 28  |          | 3          | 4   | 5   | 6    | 7    | 8   | 9   |
| 29           | 30             | 31  |     |      |     |     | Ľ        | 10         | 11  | 12  | 13   | 14   | 15  | 16  |
|              | NOVEMBER 2023  |     |     |      |     | Ŀ   | 17       | 18         | 19  | 20  | 21   | 22   | 23  |     |
| SUN          | MON            | TUE | WED | THU  | FRI | SAT | 2        | 24         | 25  | 26  | 27   | 28   | 29  | 30  |
|              |                |     | 1   | 2    | 3   | 4   | L        | 31         |     |     |      |      |     |     |
| 5            | 6              | 7   | 8   | 9    | 10  | 11  | _        | APRIL 2024 |     |     |      |      |     |     |
| 12           | 13             | 14  | 15  | 16   | 17  | 18  | S        | SUN        | MON | TUE | WED  | THU  | FRI | SAT |
| 19           | 20             | 21  | 22  | 23   | 24  | 25  |          |            | 1   | 2   | 3    | 4    | 5   | 6   |
| 26           | 27             | 28  | 29  | 30   |     |     |          | 7          | 8   | 9   | 10   | 11   | 12  | 13  |
|              |                |     |     |      |     |     |          | 14         | 15  | 16  | 17   | 18   | 19  | 20  |
|              | DE             | CEN | ИBЕ | R 20 | 23  |     | . 2      | 21         | 22  | 23  | 24   | 25   | 26  | 27  |
| SUN          | MON            | TUE | WED | THU  | FRI | SAT | 2        | 28         | 29  | 30  |      |      |     |     |
|              |                |     |     |      | 1   | 2   |          |            |     | MA  | Y 20 | 24   |     |     |
| 3            | 4              | 5   | 6   | 7    | 8   | 9   | s        | SUN        | MON | TUE | WED  | THU  | FRI | SAT |
| 10           | 11             | 12  | 13  | 14   | 15  | 16  |          |            |     |     | 1    | 2    | 3   | 4   |
| 17           | 18             | 19  | 20  | 21   | 22  | 23  | I -      | 5          | 6   | 7   | 8    | 9    | 10  | 11  |
| 24           | 25             | 26  | 27  | 28   | 29  | 30  | ·  -     | 12         | 13  | 14  | 15   | 16   | 17  | 18  |
| 31           | l              |     |     |      |     |     | <b>—</b> | 19         | 20  | 21  | 22   | 23   | 24  | 25  |
|              |                |     |     |      |     |     | 1        | 26         | 27  | 28  | 29   | 30   | 31  |     |