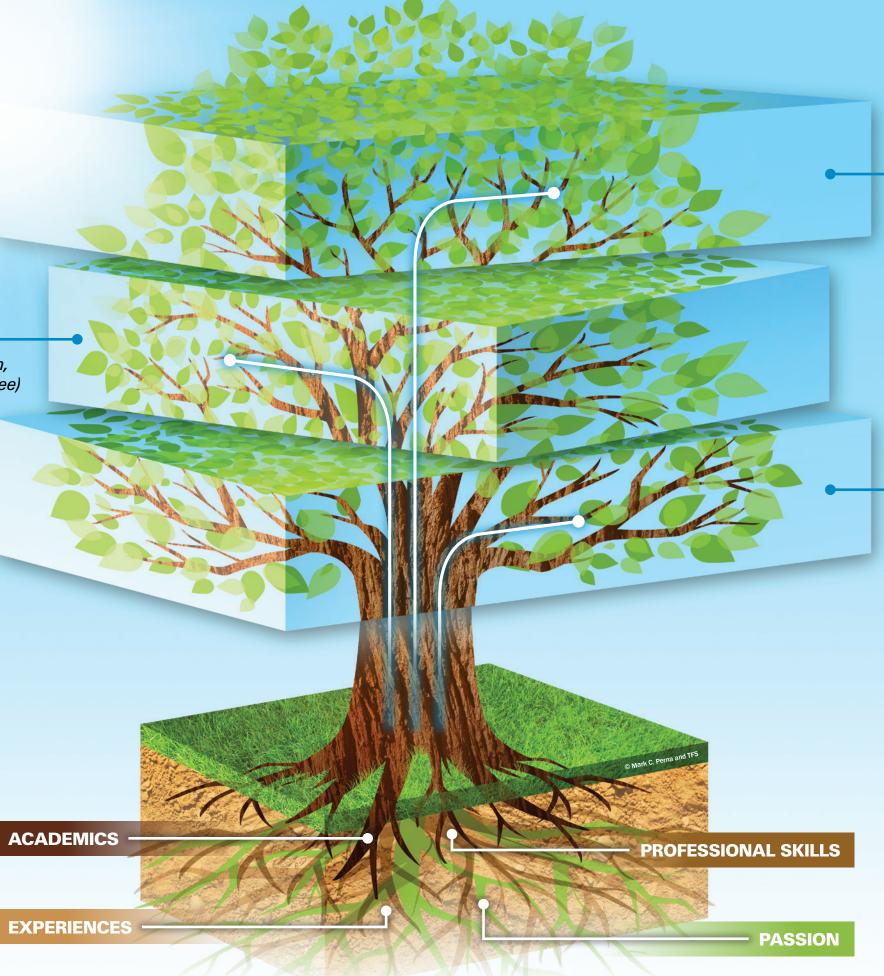

## TECHNICAL CAREERS -

(for example: Advanced Certification, Apprenticeship, or Associate's Degree)

- Computer Support Specialist
- Computer Operator
- Biomedical Engineer
- Quality Assurance
- Systems Administrator
- Information Technology Project Manager
- Insurance Company IT
- Hospital Records Security/IT
- Help Desk Phone Support
- Racing Network/Computers
- Computer & Office Machine Repairer
- Computer-Control Programmer & Operator

## PROFESSIONAL CAREERS

(for example: Bachelor's Degree or Higher Education)

- Computer & Information Systems Manager
- Computer Engineering
- Computer Support Specialist
- Computer Network Architect
- Computer Systems Analyst
- Computer & Information Research Scientist
- Computer Science
- Computer Software Engineer
- Computer Hardware Engineer
- Information Security Analyst
- Statistician
- Computer & Information Research Scientist

## ENTRY-LEVEL CAREERS

(with Program Completion)

- Security Installation
- PC Repair
- Small Business Setup & Troubleshooting
- Phone/Tablet Screen Repair
- Custom PC Builder
- Amusement Park IT/Games
- Phone/Internet Installation
- Cable/Satellite Installation
- On-line Merchant
- Power Plant Operator
- Computers/Games Salesperson
- Video Surveillance