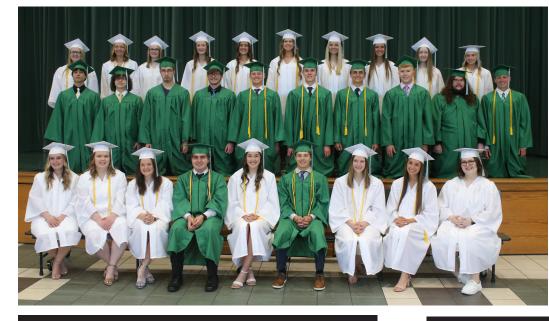

#### Class of 2023

The Class of 2023 has officially finished their K-12 education and is moving on to their next chapter. The graduation ceremony was held in the gymnasium with Elise Kramer, Julia Schleeter, Trey Landwehr and Audrey Niemeyer sharing their farewells and memories during their speeches.

Class Colors: Purple & Black

**Class Flower: Purple Rose** 

Class Song: "Good Riddance" by Green Day

Class Motto: "Pressure Forms

Diamonds"