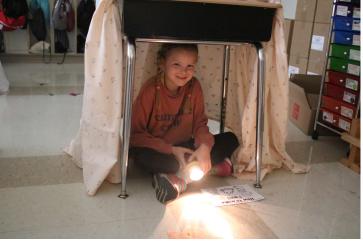

# **Camping in Kindergarten**

Kindergarteners celebrated a camping week by building tents and making s'mores, along with several other fun activities.