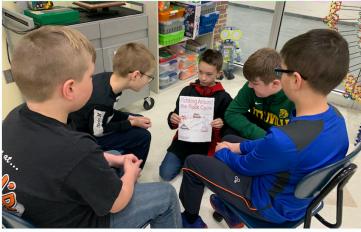

### Leadership Activities

Mrs. Ray's Leadership class helped Mrs. Buss' class bake sweet potato fries.