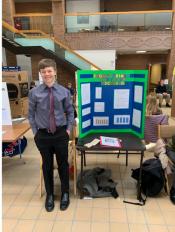

### Regional Science Fair Results

On Saturday, February 26, six Ottoville seventh graders competed in the Regional Science Fair competition at Northwest State Community College. In all, the Ottoville students were judged to have five of the top eight projects in the competition and brought home several other awards. Ava Martz received an Excellent, while Chase Furley, Liam Druckemiller, Joe Leis, Evan Altenburger, and Landon Saxton all received Superiors and were among the eight participants selected for Super Judging. Chase ended up in fourth place, and Landon finished with one of the top three projects and is a Broadcom Nationals nominee!

In addition, all six students finished in the top two of their science categories. Ava was second in Animal Science, Joe was second in Behavioral Science, Evan was second in the Medicine category, Landon was first in Behavioral Science, Liam was first in Chemistry, and Chase was first in Engineering.

There were also numerous special awards given. Joe won the Air Force Award. Ava brought home the Association for Women Geoscientists Award. Chase won both the Governor's Award for Advanced or Alternative Energy Resources and the Ricoh Viability of Commercial Development Award. Liam won the Chemical & Allied Industries of Northwest Ohio Award for Chemistry, Engineering, and Physics, James R. Kiefer Retired Teachers Award for Scientific Method, and the Ohio Earth Science Teachers Association Award.