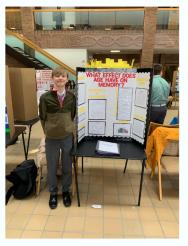

### Regional Science Fair Results

On Saturday, February 26, six Ottoville seventh graders competed in the Regional Science Fair competition at Northwest State Community College. In all, the Ottoville students were judged to have five of the top eight projects in the competition and brought home several other awards. Ava Martz received an Excellent, while Chase Furley, Liam Druckemiller, Joe Leis, Evan Altenburger, and Landon Saxton all received Superiors and were among the eight participants selected for Super Judging. Chase ended up in fourth place, and Landon finished with one of the top three projects and is a Broadcom Nationals nominee!

In addition, all six students finished in the top two of their science categories. Ava was second in Animal Science, Joe was second in Behavioral Science, Evan was second in the Medicine category, Landon was first in Behavioral Science, Liam was first in Chemistry, and Chase was first in Engineering.

There were also numerous special awards given. Joe won the Air Force Award. Ava brought home the Association for Women Geoscientists Award. Chase won both the Governor's Award for Advanced or Alternative Energy Resources and the Ricoh Viability of Commercial Development Award. Liam won the Chemical & Allied Industries of Northwest Ohio Award for Chemistry, Engineering, and Physics, James R. Kiefer Retired Teachers Award for Scientific Method, and the Ohio Earth Science Teachers Association Award.