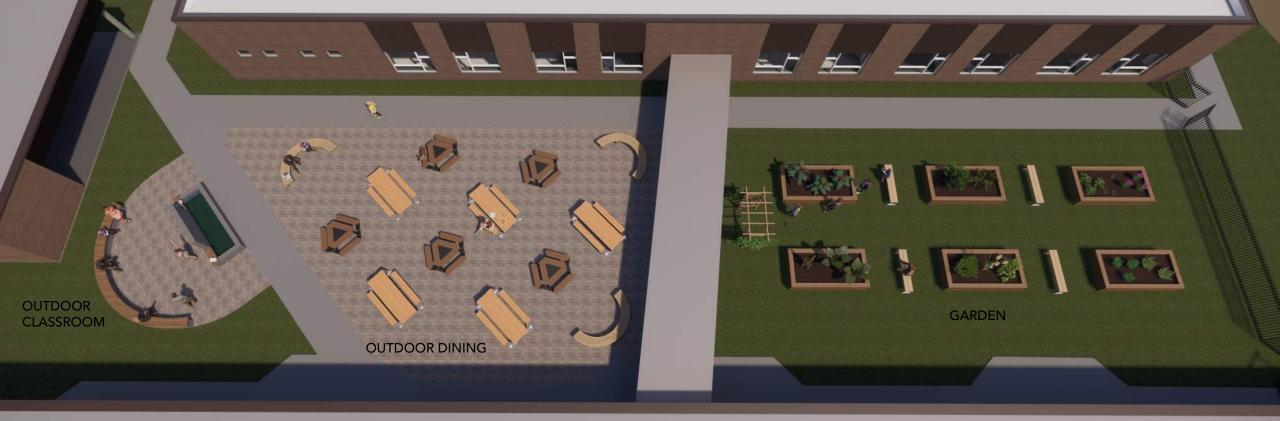

#### CLASSROOM WING ADDITION

SPARTANBURG COUNTY SCHOOL DISTRICT THREE
CLIFDALE MIDDLE ADDITIONS

0

.

RENDERINGS

NEW COURTYARDS