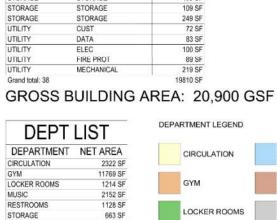

### mcmillan | pazdan | smith

► N

562 SF

19810 SF

UTILITY

Grand total

| DEPARTMENT   | COOM LIST        | NET AREA          |
|--------------|------------------|-------------------|
| CIRCULATION  | CORRIDOR         | 220 SF            |
| CIRCULATION  | CORRIDOR         | 220 SF<br>220 SF  |
|              |                  |                   |
| CIRCULATION  | CORRIDOR         | 114 SF            |
| CIRCULATION  | CORRIDOR         | 114 SF<br>373 SF  |
| CIRCULATION  |                  | 3/3 SF<br>1107 SF |
| CIRCULATION  | LOBBY            |                   |
| CIRCULATION  | VESTIBULE        | 78 SF             |
| CIRCULATION  | VESTIBULE        | 96 SF             |
| GYM          | COACHES OFFICE   | 180 SF            |
| GYM          | CONCESSIONS      | 152 SF            |
| GYM          | GYM              | 10235 SF          |
| GYM          | LAUNDRY          | 283 SF            |
| GYM          | WEIGHTS          | 919 SF            |
| LOCKER ROOMS | BOYS LOCKER      | 344 Sł            |
| LOCKER ROOMS | GIRLS LOCKER     | 346 SF            |
| LOCKER ROOMS | TOILETS/ SHOWERS | 262 SF            |
| LOCKER ROOMS | TOILETS/SHOWERS  | 263 SF            |
| MUSIC        | BAND             | 1627 SF           |
| MUSIC        | BAND STORAGE     | 310 SF            |
| MUSIC        | INST REPAIR      | 75 SF             |
| MUSIC        | PRACTICE         | 65 SF             |
| MUSIC        | PRACTICE         | 75 SF             |
| RESTROOMS    | BOYS             | 355 SF            |
| RESTROOMS    | CHASE            | 29 SF             |
| RESTROOMS    | FAMILY           | 65 SF             |
| RESTROOMS    | GIRLS            | 680 SF            |
| STORAGE      | CLOS             | 16 SI             |
| STORAGE      | STOR             | 84 SF             |
| STORAGE      | STOR             | 48 SF             |
| STORAGE      | STOR             | 48 SF             |
| STORAGE      | STORAGE          | 109 SF            |
| STORAGE      | STORAGE          | 109 SF            |
| STORAGE      | STORAGE          | 249 SF            |
| UTILITY      | CUST             | 72 SF             |
| UTILITY      | DATA             | 83 SI             |
| UTILITY      | ELEC             | 100 SF            |
| UTILITY      | FIRE PROT        | 89 SF             |
| UTILITY      | MECHANICAL       | 219 SF            |
| 0 11 11 00   |                  | 10010.00          |