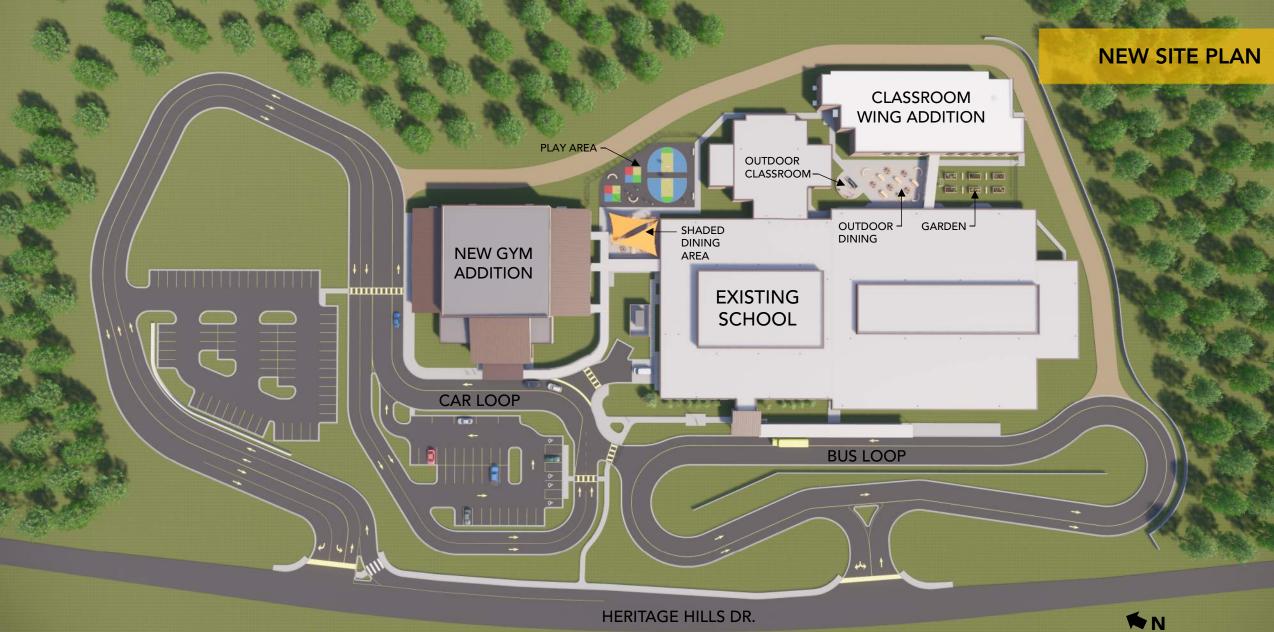

#### CLASSROOM WING ADDITION

SPARTANBURG COUNTY SCHOOL DISTRICT THREE
CLIFDALE MIDDLE ADDITIONS

0

.

RENDERINGS

NEW COURTYARDS