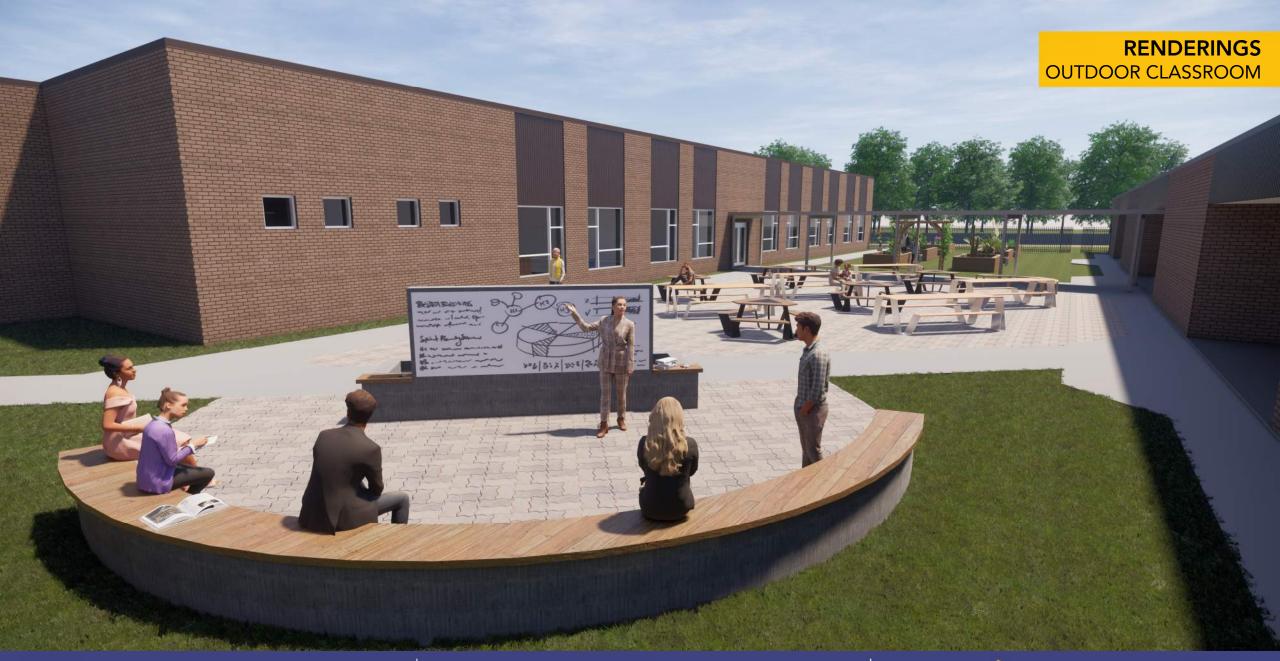

#### CLASSROOM WING ADDITION

SPARTANBURG COUNTY SCHOOL DISTRICT THREE
CLIFDALE MIDDLE ADDITIONS

0

.

RENDERINGS

NEW COURTYARDS