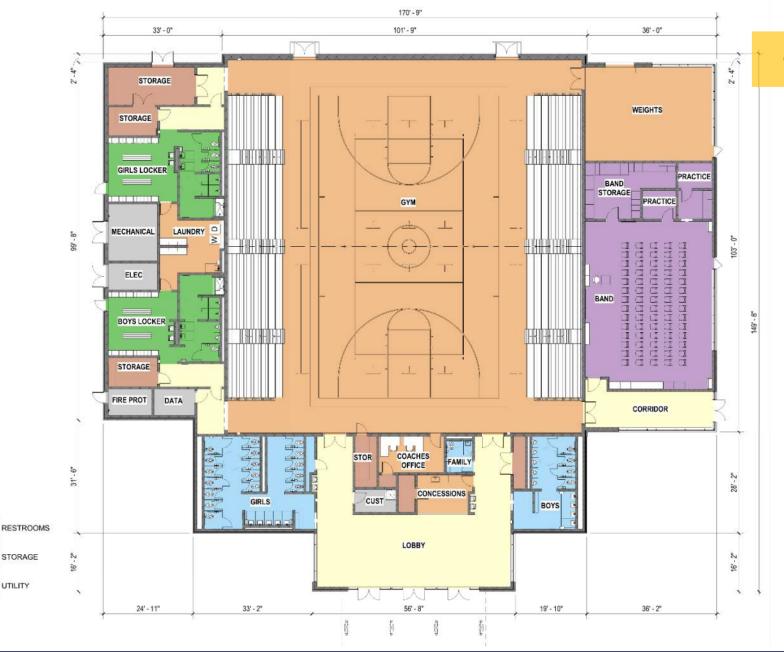

|
| RESTROOMS    | GIRLS            | 680 SF            |
| STORAGE      | CLOS             | 16 SI             |
| STORAGE      | STOR             | 84 SF             |
| STORAGE      | STOR             | 48 SF             |
| STORAGE      | STOR             | 48 SF             |
| STORAGE      | STORAGE          | 109 SF            |
| STORAGE      | STORAGE          | 109 SF            |
| STORAGE      | STORAGE          | 249 SF            |
| UTILITY      | CUST             | 72 SF             |
| UTILITY      | DATA             | 83 SI             |
| UTILITY      | ELEC             | 100 SF            |
| UTILITY      | FIRE PROT        | 89 SF             |
| UTILITY      | MECHANICAL       | 219 SF            |
| 0 11 11 00   |                  | 10010.00          |



**GYM FLOOR PLAN** 

### **GYM ELEVATIONS**





























CLIFOALE MIDDLE GYMNASIUM

SPARTANBURG COUNTY SCHOOL DISTRICT THREE CLIFDALE MIDDLE ADDITIONS















#### CLASSROOM WING ADDITION





SPARTANBURG COUNTY SCHOOL DISTRICT THREE
CLIFDALE MIDDLE ADDITIONS

0



.

RENDERINGS

NEW COURTYARDS















# **SPARTANBURG COUNTY** SCHOOL DISTRICT THREE

ALL IN. EVERY CHILD, EVERY DAY, WHATEVER IT TAKES!