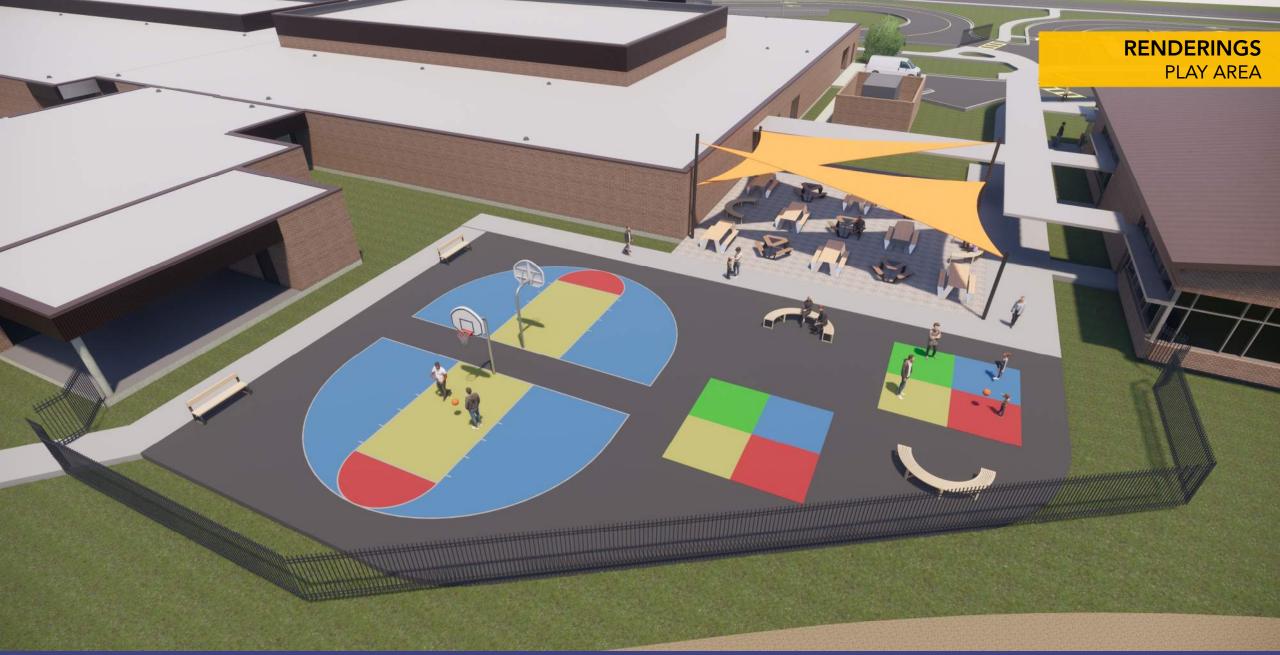

#### CLASSROOM WING ADDITION

SPARTANBURG COUNTY SCHOOL DISTRICT THREE
CLIFDALE MIDDLE ADDITIONS

0

.

RENDERINGS

NEW COURTYARDS