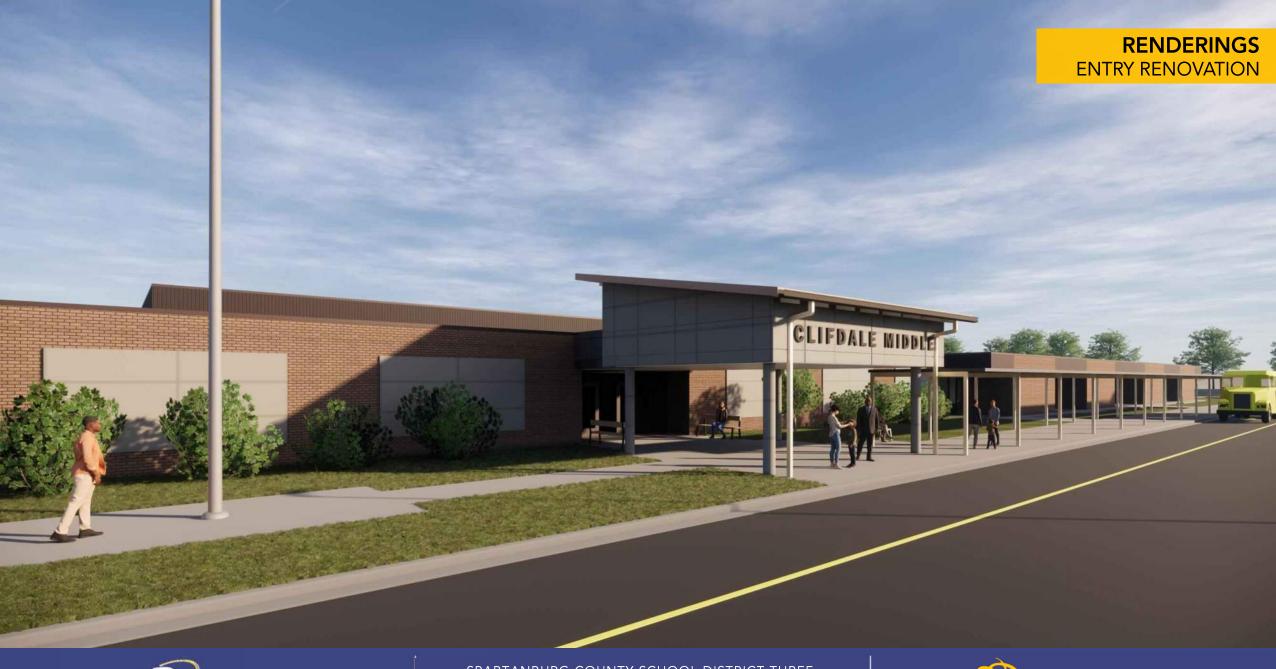

| ELEC             | 100 SF   |
| UTILITY                                  | FIRE PROT        | 89 SF    |
| UTILITY                                  | MECHANICAL       | 219 SF   |
| Grand total: 38                          |                  | 19810 SF |

## GROSS BUILDING AREA: 20,900 GSF

| DEPT LIST    |          |  |
|--------------|----------|--|
| DEPARTMENT   | NET AREA |  |
| CIRCULATION  | 2322 SF  |  |
| GYM          | 11769 SF |  |
| LOCKER ROOMS | 1214 SF  |  |
| MUSIC        | 2152 SF  |  |
| RESTROOMS    | 1128 SF  |  |
| STORAGE      | 663 SF   |  |
| UTILITY      | 562 SF   |  |
| Grand total  | 19810 SF |  |







**GYM FLOOR PLAN** 

































SPARTANBURG COUNTY SCHOOL DISTRICT THREE

CLIFDALE MIDDLE ADDITIONS