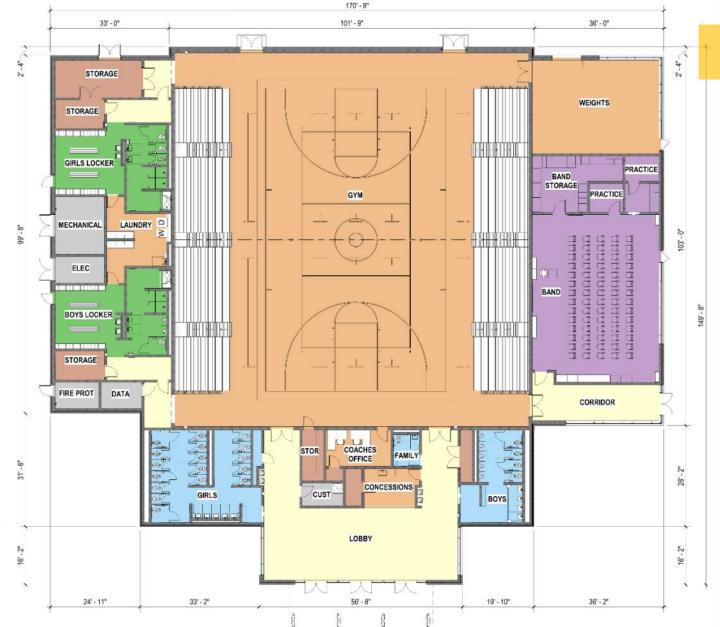

**FLOOR PLAN** 

| ROOM LIST  DEPARTMENT ROOM NAME NET AREA |                  |          |
|------------------------------------------|------------------|----------|
| DEPARTMENT                               | 7,000,700,000    | NET AREA |
| CIRCULATION                              | CORRIDOR         | 220 SF   |
| CIRCULATION                              | CORRIDOR         | 220 SF   |
| CIRCULATION                              | CORRIDOR         | 114 SF   |
| CIRCULATION                              | CORRIDOR         | 114 SF   |
| CIRCULATION                              | CORRIDOR         | 373 SF   |
| CIRCULATION                              | LOBBY            | 1107 SF  |
| CIRCULATION                              | VESTIBULE        | 78 SF    |
| CIRCULATION                              | VESTIBULE        | 96 SF    |
| GYM                                      | COACHES OFFICE   | 180 SF   |
| GYM                                      | CONCESSIONS      | 152 SF   |
| GYM                                      | GYM              | 10235 SF |
| GYM                                      | LAUNDRY          | 283 SF   |
| GYM                                      | WEIGHTS          | 919 SF   |
| LOCKER ROOMS                             | BOYS LOCKER      | 344 SF   |
| LOCKER ROOMS                             | GIRLS LOCKER     | 346 SF   |
| LOCKER ROOMS                             | TOILETS/ SHOWERS | 262 SF   |
| LOCKER ROOMS                             | TOILETS/SHOWERS  | 263 SF   |
| MUSIC                                    | BAND             | 1627 SF  |
| MUSIC                                    | BAND STORAGE     | 310 SF   |
| MUSIC                                    | INST REPAIR      | 75 SF    |
| MUSIC                                    | PRACTICE         | 65 SF    |
| MUSIC                                    | PRACTICE         | 75 SF    |
| RESTROOMS                                | BOYS             | 355 SF   |
| RESTROOMS                                | CHASE            | 29 SF    |
| RESTROOMS                                | FAMILY           | 65 SF    |
| RESTROOMS                                | GIRLS            | 680 SF   |
| STORAGE                                  | CLOS             | 16 SF    |
| STORAGE                                  | STOR             | 84 SF    |
| STORAGE                                  | STOR             | 48 SF    |
| STORAGE                                  | STOR             | 48 SF    |
| STORAGE                                  | STORAGE          | 109 SF   |
| STORAGE                                  | STORAGE          | 109 SF   |
| STORAGE                                  | STORAGE          | 249 SF   |
| UTILITY                                  | CUST             | 72 SF    |
| UTILITY                                  | DATA             | 83 SF    |
| UTILITY                                  | ELEC             | 100 SF   |
| UTILITY                                  | FIRE PROT        | 89 SF    |
| UTILITY                                  | MECHANICAL       | 219 SF   |
| Grand total: 38                          |                  | 19810 SF |

## GROSS BUILDING AREA: 20,900 GSF

| DEPT LIST    |          |  |
|--------------|----------|--|
| DEPARTMENT   | NET AREA |  |
| CIRCULATION  | 2322 SF  |  |
| GYM          | 11769 SF |  |
| LOCKER ROOMS | 1214 SF  |  |
| MUSIC        | 2152 SF  |  |
| RESTROOMS    | 1128 SF  |  |
| STORAGE      | 663 SF   |  |
| UTILITY      | 562 SF   |  |
| Grand total  | 19810 SF |  |

**GYM FLOOR PLAN** 

SPARTANBURG COUNTY SCHOOL DISTRICT THREE

CLIFDALE MIDDLE ADDITIONS