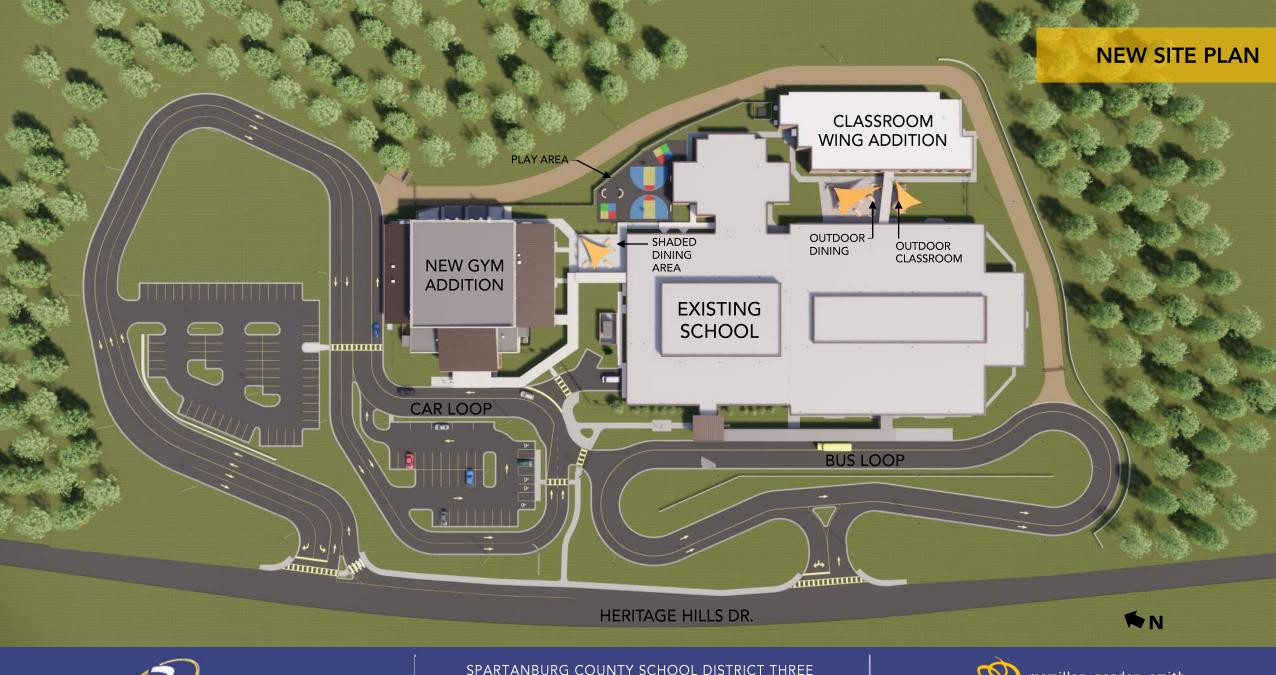

**GYM FLOOR PLAN** 

SPARTANBURG COUNTY SCHOOL DISTRICT THREE

CLIFDALE MIDDLE ADDITIONS