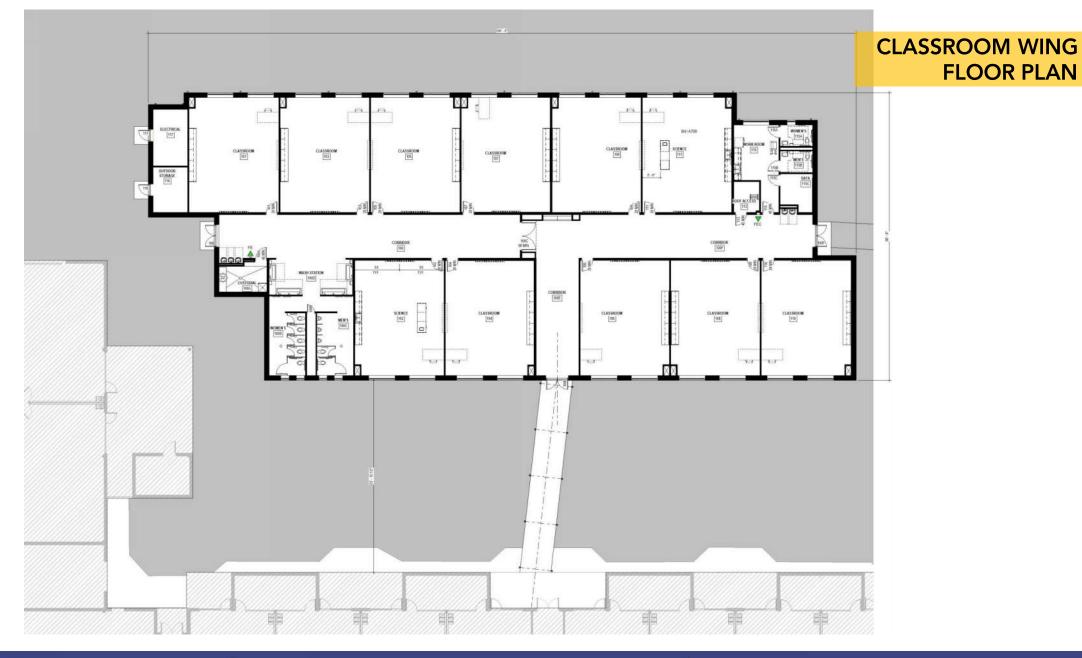

**FLOOR PLAN** 

| ROOM LIST  DEPARTMENT ROOM NAME NET AREA |                  |          |
|------------------------------------------|------------------|----------|
| DEPARTMENT                               | 7,000,700,000    | NET AREA |
| CIRCULATION                              | CORRIDOR         | 220 SF   |
| CIRCULATION                              | CORRIDOR         | 220 SF   |
| CIRCULATION                              | CORRIDOR         | 114 SF   |
| CIRCULATION                              | CORRIDOR         | 114 SF   |
| CIRCULATION                              | CORRIDOR         | 373 SF   |
| CIRCULATION                              | LOBBY            | 1107 SF  |
| CIRCULATION                              | VESTIBULE        | 78 SF    |
| CIRCULATION                              | VESTIBULE        | 96 SF    |
| GYM                                      | COACHES OFFICE   | 180 SF   |
| GYM                                      | CONCESSIONS      | 152 SF   |
| GYM                                      | GYM              | 10235 SF |
| GYM                                      | LAUNDRY          | 283 SF   |
| GYM                                      | WEIGHTS          | 919 SF   |
| LOCKER ROOMS                             | BOYS LOCKER      | 344 SF   |
| LOCKER ROOMS                             | GIRLS LOCKER     | 346 SF   |
| LOCKER ROOMS                             | TOILETS/ SHOWERS | 262 SF   |
| LOCKER ROOMS                             | TOILETS/SHOWERS  | 263 SF   |
| MUSIC                                    | BAND             | 1627 SF  |
| MUSIC                                    | BAND STORAGE     | 310 SF   |
| MUSIC                                    | INST REPAIR      | 75 SF    |
| MUSIC                                    | PRACTICE         | 65 SF    |
| MUSIC                                    | PRACTICE         | 75 SF    |
| RESTROOMS                                | BOYS             | 355 SF   |
| RESTROOMS                                | CHASE            | 29 SF    |
| RESTROOMS                                | FAMILY           | 65 SF    |
| RESTROOMS                                | GIRLS            | 680 SF   |
| STORAGE                                  | CLOS             | 16 SF    |
| STORAGE                                  | STOR             | 84 SF    |
| STORAGE                                  | STOR             | 48 SF    |
| STORAGE                                  | STOR             | 48 SF    |
| STORAGE                                  | STORAGE          | 109 SF   |
| STORAGE                                  | STORAGE          | 109 SF   |
| STORAGE                                  | STORAGE          | 249 SF   |
| UTILITY                                  | CUST             | 72 SF    |
| UTILITY                                  | DATA             | 83 SF    |
| UTILITY                                  | ELEC             | 100 SF   |
| UTILITY                                  | FIRE PROT        | 89 SF    |
| UTILITY                                  | MECHANICAL       | 219 SF   |
| Grand total: 38                          |                  | 19810 SF |

## GROSS BUILDING AREA: 20,900 GSF

| DEPT LIST    |          |  |
|--------------|----------|--|
| DEPARTMENT   | NET AREA |  |
| CIRCULATION  | 2322 SF  |  |
| GYM          | 11769 SF |  |
| LOCKER ROOMS | 1214 SF  |  |
| MUSIC        | 2152 SF  |  |
| RESTROOMS    | 1128 SF  |  |
| STORAGE      | 663 SF   |  |
| UTILITY      | 562 SF   |  |
| Grand total  | 19810 SF |  |