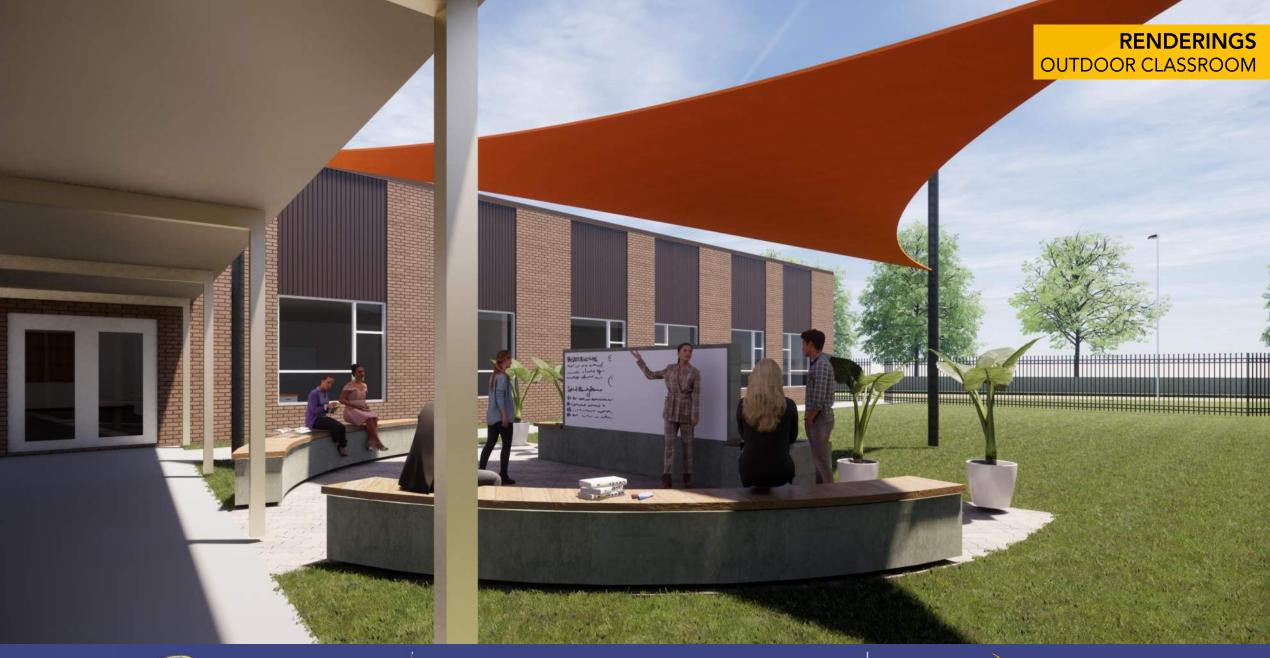

| ELEC             | 100 SF   |
| UTILITY                                  | FIRE PROT        | 89 SF    |
| UTILITY                                  | MECHANICAL       | 219 SF   |
| Grand total: 38                          |                  | 19810 SF |

## GROSS BUILDING AREA: 20,900 GSF

| DEPT LIST    |          |  |
|--------------|----------|--|
| DEPARTMENT   | NET AREA |  |
| CIRCULATION  | 2322 SF  |  |
| GYM          | 11769 SF |  |
| LOCKER ROOMS | 1214 SF  |  |
| MUSIC        | 2152 SF  |  |
| RESTROOMS    | 1128 SF  |  |
| STORAGE      | 663 SF   |  |
| UTILITY      | 562 SF   |  |
| Grand total  | 19810 SF |  |







**GYM FLOOR PLAN** 

































SPARTANBURG COUNTY SCHOOL DISTRICT THREE

CLIFDALE MIDDLE ADDITIONS