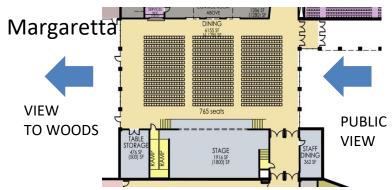

#### FANNING HOWEY

Margaretta Local Schools

New PK-12

Schematic Site Plan

Margaretta Local Schools

New PK-12

Schematic Site Plan

**Bellevue City Schools** 

#### IMAGE for DINING Transparency to the WOODS