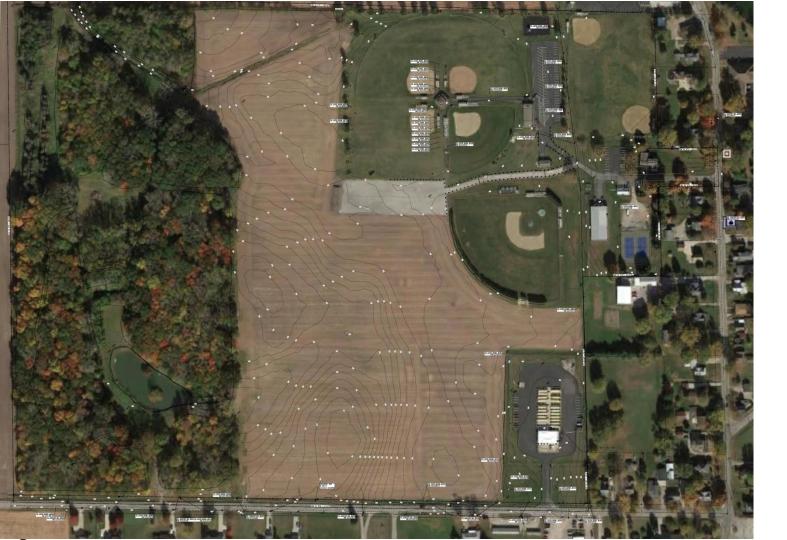

# Recap from the 2/22/21 meeting

Margaretta Local Schools

New PK-12

Schematic Site Plan Option B

Margaretta Local Schools

New PK-12 20 degree twist

Schematic Site Plan Option B

20 Degree twist

Large glazed window frames

Glass garage doors

Glass garage doors

FANNING HOWEY

**PUBLIC AREA** 

Margaretta Local Schools

New PK-12

Site Topography