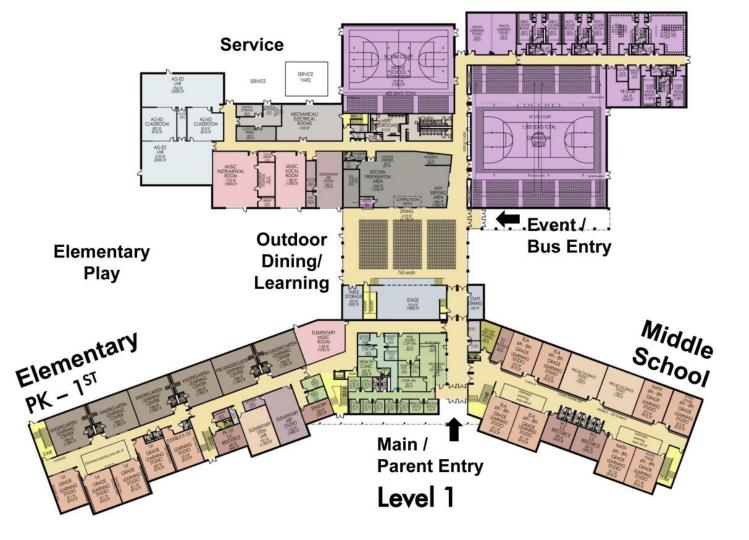

#### FANNING HOWEY

Margaretta Local Schools

New PK-12

Schematic Site Plan

Margaretta Local Schools

New PK-12

Schematic Site Plan

**Bellevue City Schools** 