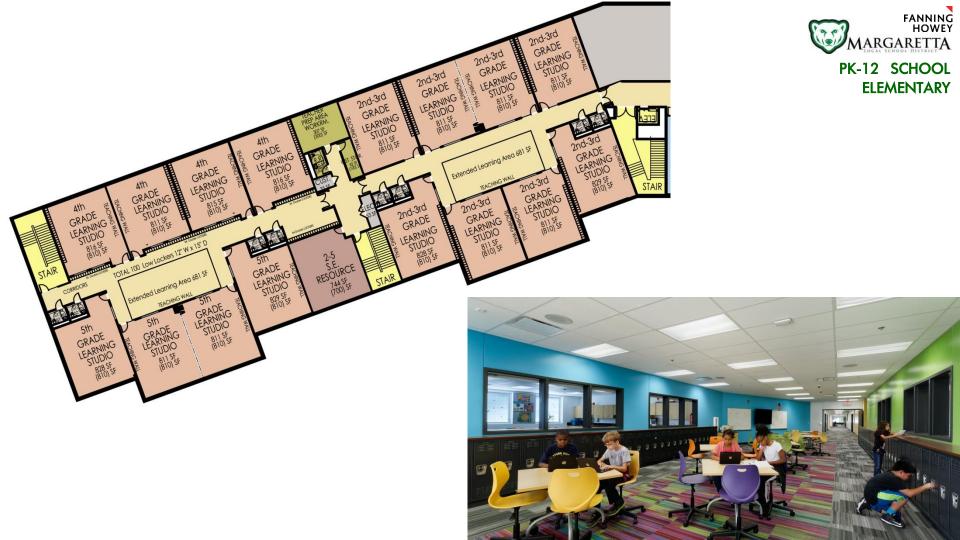

### **Core Design Team Meeting**



# Recap from the 2/22/21 meeting



Margaretta Local Schools

New PK-12

Schematic Site Plan Option B



Margaretta Local Schools

New PK-12 20 degree twist

Schematic Site Plan Option B





20 Degree twist

FEB.22.21





## **Building Design Update**

















FANNING

**SCHOOL** 



Single and Double-tier lockers in the corridor/ELA



Double tier locker in the corridor with transoms above



Doors with sidelights



Double doors with full glass





Large glazed window frames



Glass garage doors





Glass garage doors





FANNING HOWEY



**PUBLIC AREA** 











Margaretta Local Schools

New PK-12

Site Topography



#### FANNING HOWEY

Margaretta Local Schools

New PK-12

Schematic Site Plan





Margaretta Local Schools

New PK-12

Schematic Site Plan











**Bellevue City Schools** 







Bellevue City Schools









Clyde-Green Springs Exempted Village Schools







Columbus City Schools









#### Columbus City Schools





#### IMAGE for DINING Transparency to the WOODS











#### Olentangy Locals Schools