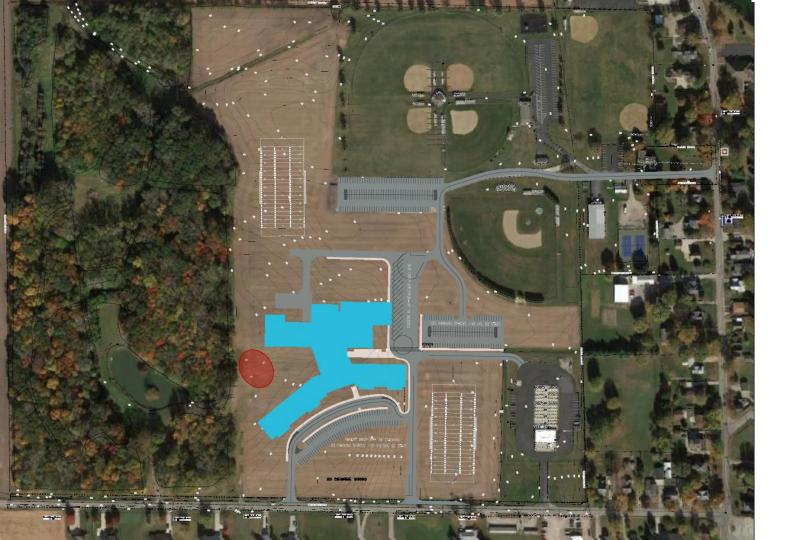

# Recap from the 2/22/21 meeting

Margaretta Local Schools

New PK-12

Schematic Site Plan Option B

Margaretta Local Schools

New PK-12 20 degree twist

Schematic Site Plan Option B

20 Degree twist

#### FANNING HOWEY

Margaretta Local Schools

New PK-12

Schematic Site Plan

Margaretta Local Schools

New PK-12

Schematic Site Plan

**Bellevue City Schools** 