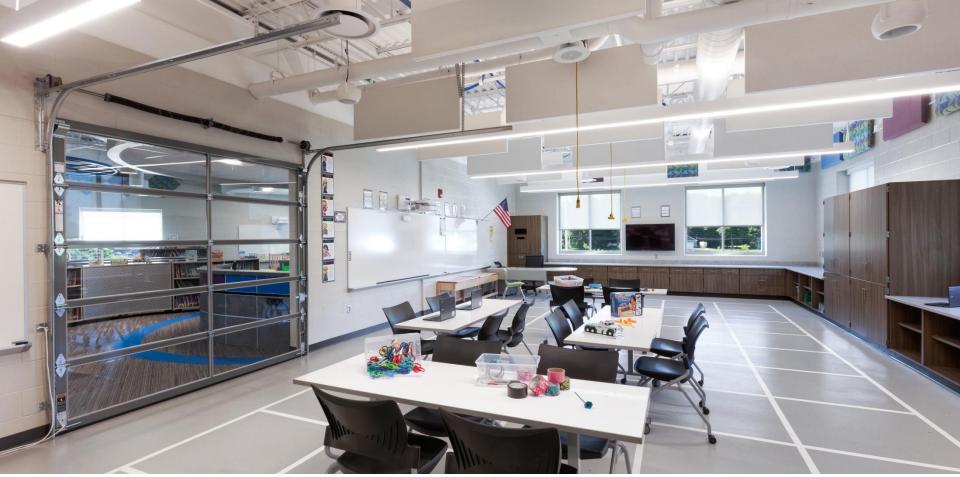

## **Building Design Update**

FANNING

**SCHOOL** 

Single and Double-tier lockers in the corridor/ELA

Double tier locker in the corridor with transoms above

Doors with sidelights

Double doors with full glass

Large glazed window frames

Glass garage doors

Glass garage doors

FANNING HOWEY

**PUBLIC AREA** 

Margaretta Local Schools

New PK-12

Site Topography