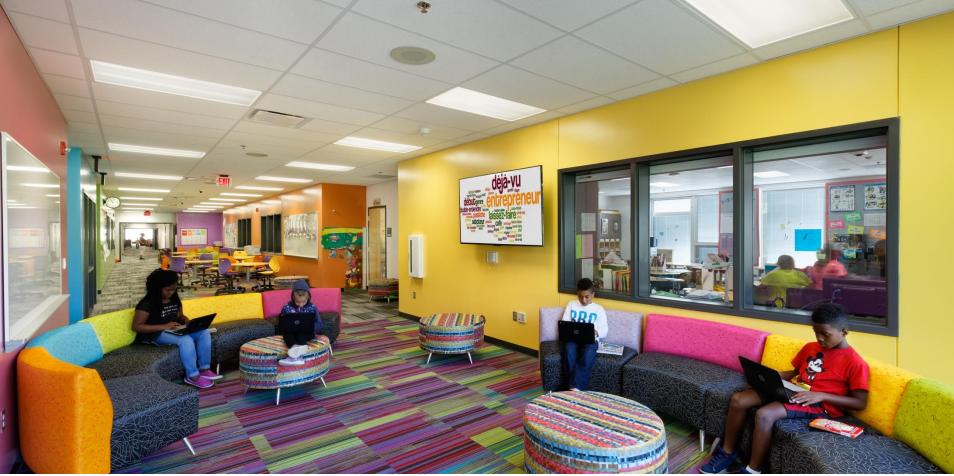

## **Building Design Update**

FANNING

**SCHOOL** 

Single and Double-tier lockers in the corridor/ELA

Double tier locker in the corridor with transoms above

Doors with sidelights

Double doors with full glass

Large glazed window frames

Glass garage doors

Glass garage doors

FANNING HOWEY

**PUBLIC AREA** 

Margaretta Local Schools

New PK-12

Site Topography