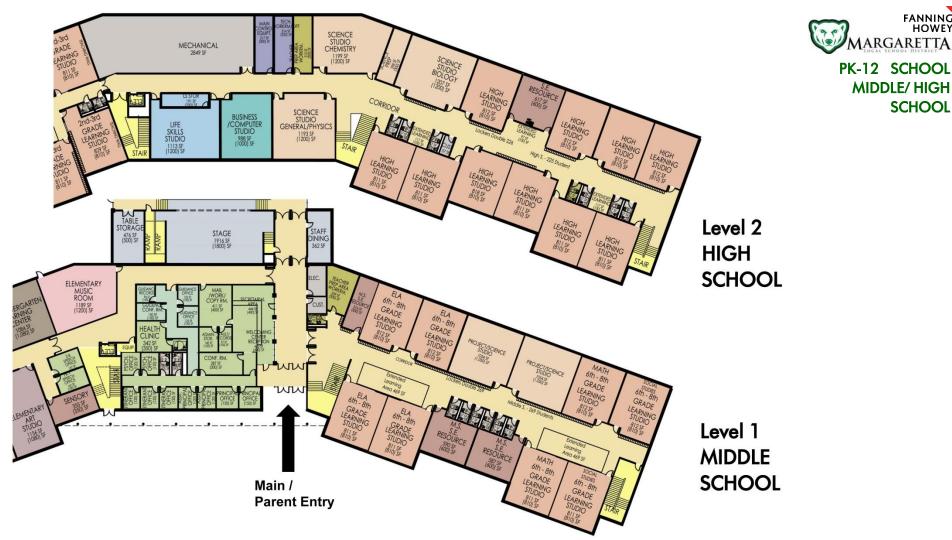

### **Core Design Team Meeting**



# Recap from the 2/22/21 meeting



Margaretta Local Schools

New PK-12

Schematic Site Plan Option B



Margaretta Local Schools

New PK-12 20 degree twist

Schematic Site Plan Option B





20 Degree twist

FEB.22.21





## **Building Design Update**

















FANNING

**SCHOOL** 



Single and Double-tier lockers in the corridor/ELA



Double tier locker in the corridor with transoms above



Doors with sidelights



Double doors with full glass





Large glazed window frames



Glass garage doors





Glass garage doors





FANNING HOWEY



**PUBLIC AREA** 











Margaretta Local Schools

New PK-12

Site Topography



#### FANNING HOWEY

Margaretta Local Schools

New PK-12

Schematic Site Plan





Margaretta Local Schools

New PK-12

Schematic Site Plan











**Bellevue City Schools** 







Bellevue City Schools









Clyde-Green Springs Exempted Village Schools







Columbus City Schools









#### Columbus City Schools





#### IMAGE for DINING Transparency to the WOODS











#### Olentangy Locals Schools