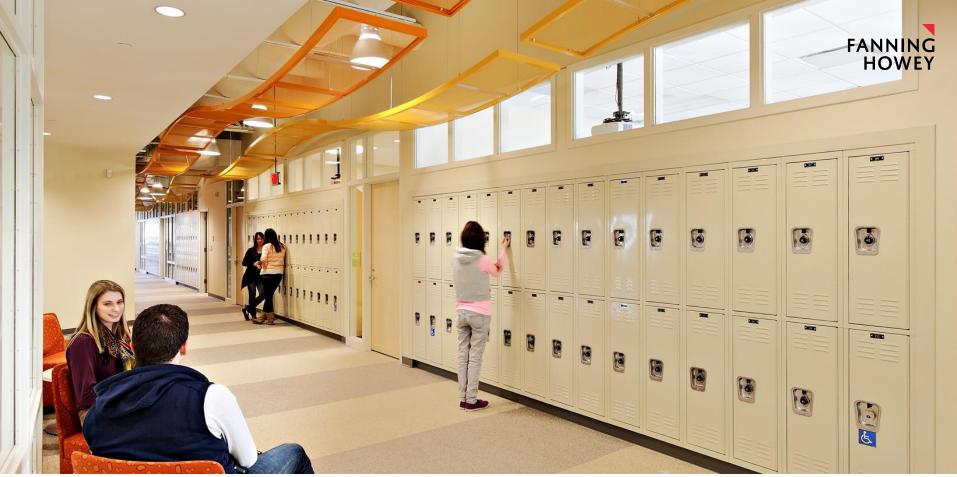

## **Building Design Update**

FANNING

**SCHOOL** 

Single and Double-tier lockers in the corridor/ELA

Double tier locker in the corridor with transoms above

Doors with sidelights

Double doors with full glass