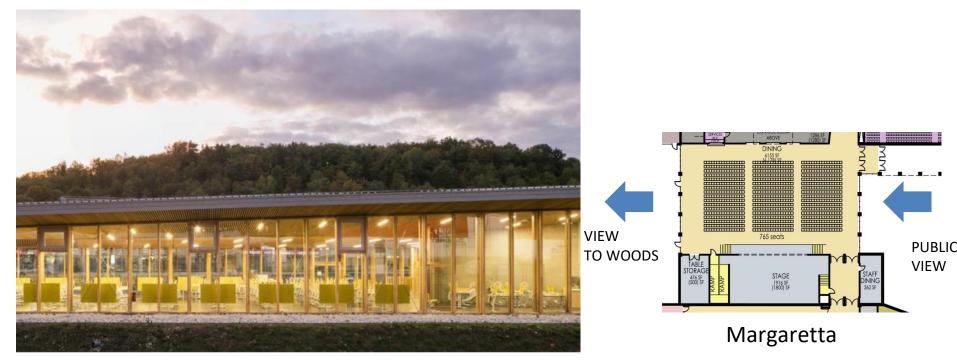

Plan Option B





20 Degree twist

FEB.22.21





## **Building Design Update**

















FANNING

**SCHOOL** 



Single and Double-tier lockers in the corridor/ELA



Double tier locker in the corridor with transoms above



Doors with sidelights



Double doors with full glass





Large glazed window frames



Glass garage doors





Glass garage doors





FANNING HOWEY



**PUBLIC AREA** 











Margaretta Local Schools

New PK-12

Site Topography



#### FANNING HOWEY

Margaretta Local Schools

New PK-12

Schematic Site Plan





Margaretta Local Schools

New PK-12

Schematic Site Plan











**Bellevue City Schools** 







Bellevue City Schools









Clyde-Green Springs Exempted Village Schools







Columbus City Schools









#### Columbus City Schools





#### IMAGE for DINING Transparency to the WOODS











#### Olentangy Locals Schools







Maple Heights City Schools







#### Maple Heights City Schools





Big Walnut Locals Schools

FANNING HOWEY









Carey Exempted Village Schools









Kenston High School







**Riverside Local** 















FANNING HOWEY

















## West Muskingum







St. Marys







## **NEXT MEETING**

tbd