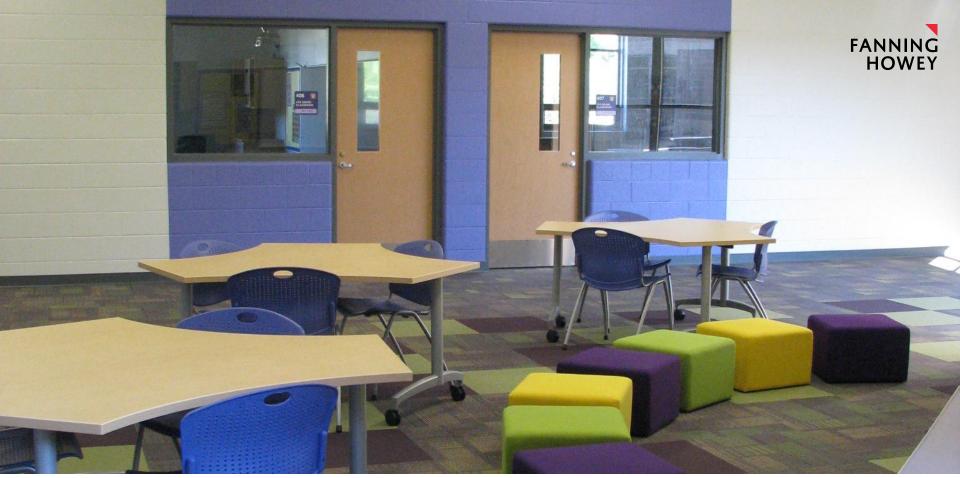

## **Building Design Update**

FANNING

**SCHOOL** 

Single and Double-tier lockers in the corridor/ELA

Double tier locker in the corridor with transoms above

Doors with sidelights

Double doors with full glass

Large glazed window frames

Glass garage doors

Glass garage doors

FANNING HOWEY

**PUBLIC AREA** 

Margaretta Local Schools

New PK-12

Site Topography