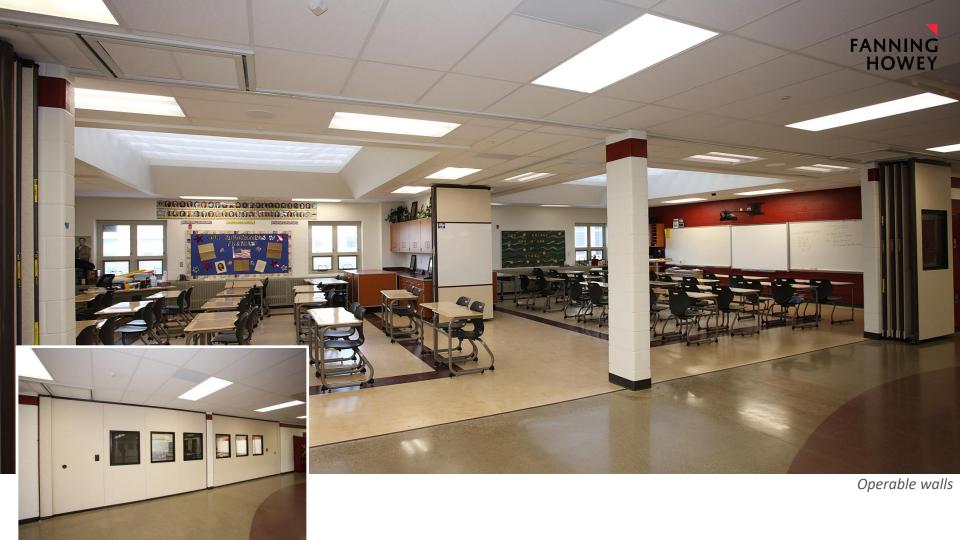

## **Building Design Update**

FANNING

**SCHOOL** 

Single and Double-tier lockers in the corridor/ELA

Double tier locker in the corridor with transoms above

Doors with sidelights

Double doors with full glass