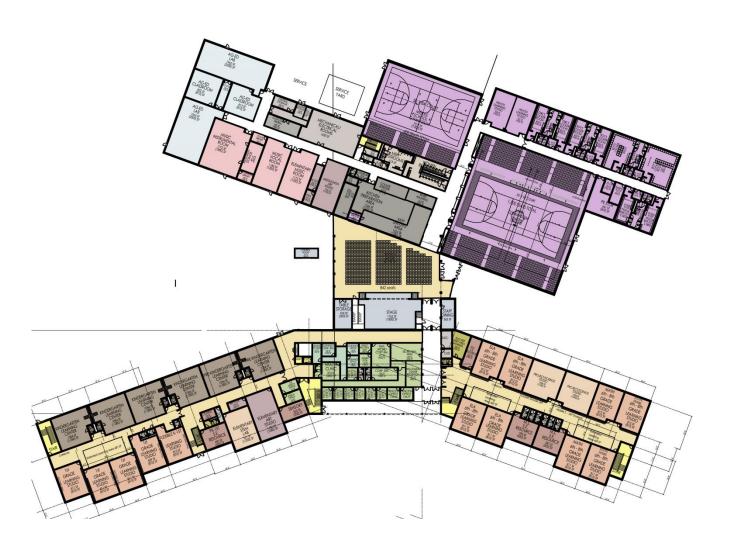

## **Building Design Update**

FANNING

**SCHOOL** 

Single and Double-tier lockers in the corridor/ELA

Double tier locker in the corridor with transoms above

Doors with sidelights

Double doors with full glass

Large glazed window frames

Glass garage doors

Glass garage doors

FANNING HOWEY

**PUBLIC AREA** 

Margaretta Local Schools

New PK-12

Site Topography