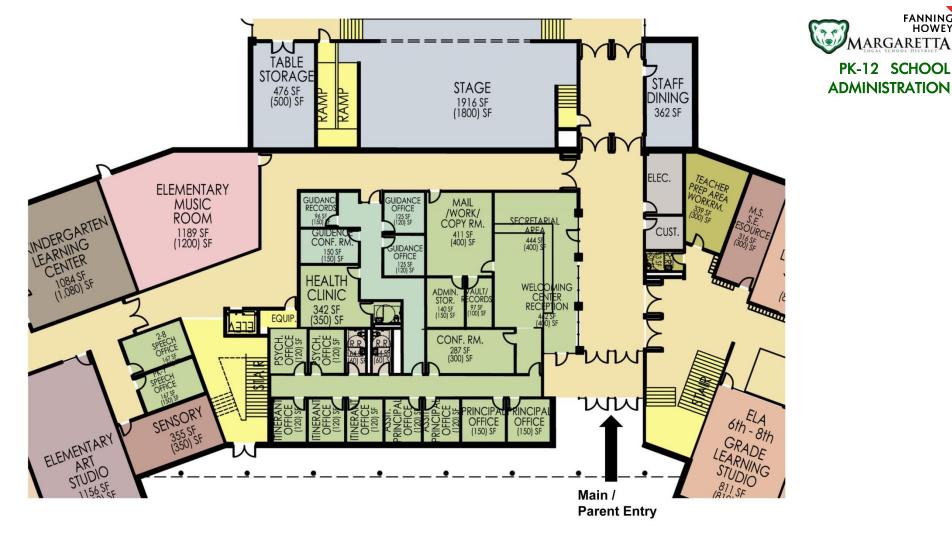

#### FANNING HOWEY

Margaretta Local Schools

New PK-12

Schematic Site Plan

Margaretta Local Schools

New PK-12

Schematic Site Plan

**Bellevue City Schools** 