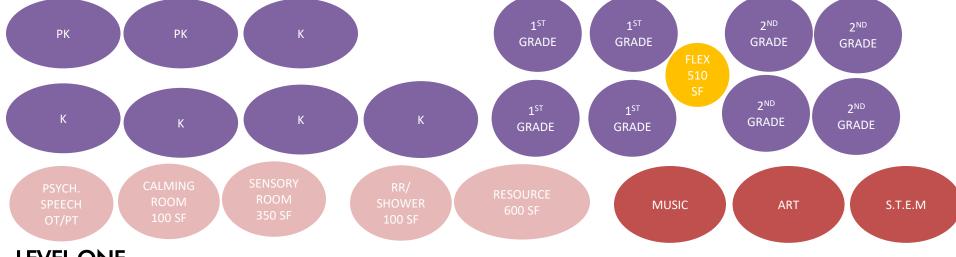

#### **ELEMENTARY SCHOOL – OPTION 4 EXTENDED LEARNING**

#### **LEVEL ONE**

#### **LEVEL TWO**