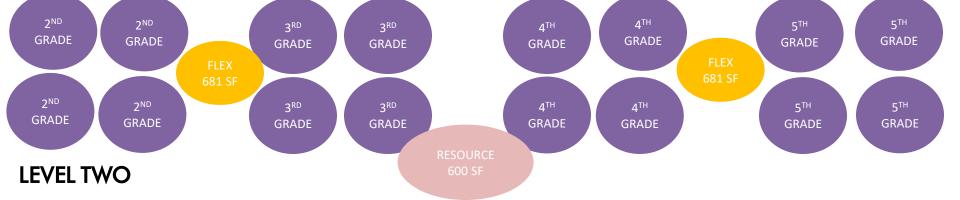

|                      |                                        |

#### **ELEMENTARY SCHOOL – OPTION 4 EXTENDED LEARNING**



#### **LEVEL ONE**



#### **LEVEL TWO**

#### **ELEMENTARY SCHOOL – OPTION 5 EXTENDED LEARNING**



#### **LEVEL ONE**



#### **LEVEL TWO**

#### ELEMENTARY SCHOOL – OPTION 3 EXTENDED LEARNING





### **Extended** Learning Areas

**MIDDLE** 

M.C. TOTAL 1 - 942SF

1

942

2 - 471SF

**Media Center Worksheet** Reading Room/Circulation

3 - 314 SF

942

MIDDLE SCHOOL

| M-AC-1 | Middle School Classroom        | 8 | 810   | 6,480 |
|--------|--------------------------------|---|-------|-------|
| M-AC-2 | Project Laboratory             | 1 | 1,100 | 1,100 |
| M-AC-3 | Sci/Tech/Math/Computer Lab     | 1 | 1,000 | 1,000 |
| M-AC-5 | Individual Restroom            | 1 | 60    | 60    |
| M-AC-6 | Instructional Material Storage | 1 | 50    | 50    |

Sp. Ed./Stud. Svcs. Worksheet

Sp. Ed./Stud. Svcs. Worksheet

**LEVEL ONE** 

M-MC-1



#### **HIGH SCHOOL**

| H/CT-AC-1   | Academic Classroom                     | 9 | 810   | 7,290 |
|-------------|---------------------------------------