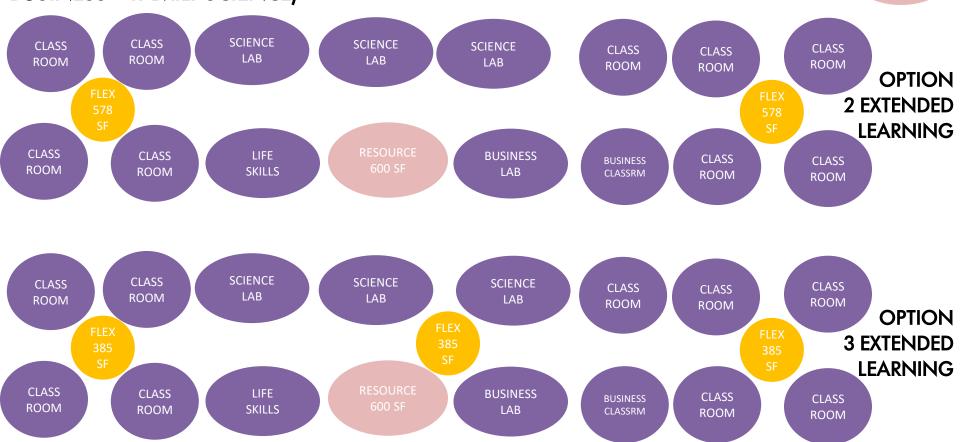

Space               | Qty   | SF     | Area        |      |       |
| H-FCS-1 | Life Skills Lab     |       |        | 1 1         | ,200 | 1,200 |
| H-FCS-2 | Life Skills Storage |       |        | 1           | 200  | 200   |

Sp. Ed./Stud. Svcs. Worksheet

HS RESOURCE 600 SF

## Extended Learning Areas

<u>HIGH</u>

M.C. 837 +300+200= 1,157 SF

2 - 578 SF

**Media Center Worksheet** 

3 - 385 SF

| /CT-MC-1 Reading Room/Circulation | 1 | 837 | 837 |
|-----------------------------------|---|-----|-----|
| /CT-MC-2 Media Specialist Office  | 1 | 120 | 120 |
| /CT-MC-3 Workroom/Storage         | 1 | 200 | 200 |

Sp. Ed./Stud. Svcs. Worksheet

**LEVEL ONE** 

RR/ SHOWER 100 SF

### HIGH SCHOOL – GRADE (9-12) OR SUBJECT (MATH - ELA/FLA –SOCIAL STUDIES – SCIENCE – BUSINESS – FAMILY SCIENCE)



LEVEL ONE