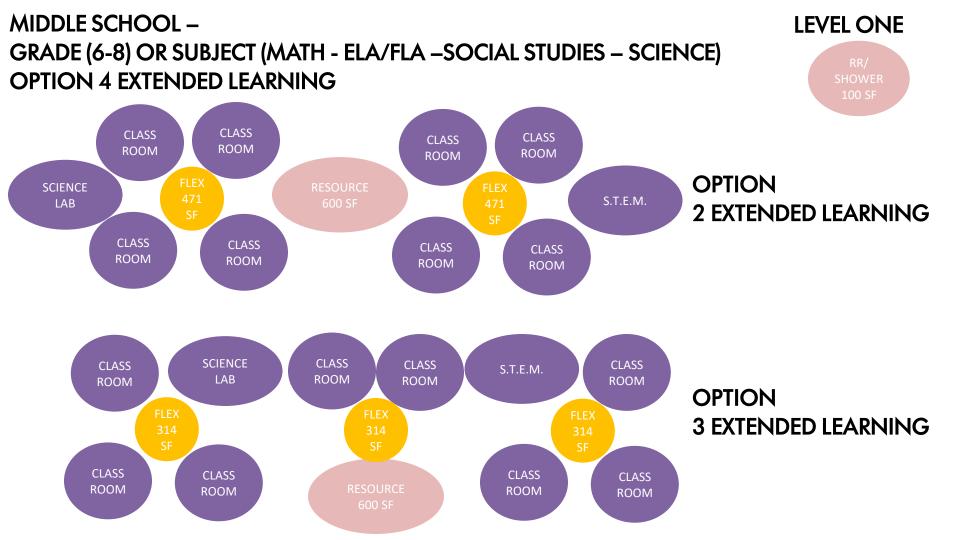

### **ELEMENTARY SCHOOL – OPTION 5 EXTENDED LEARNING**



#### **LEVEL ONE**



#### **LEVEL TWO**

#### ELEMENTARY SCHOOL – OPTION 3 EXTENDED LEARNING





### **Extended** Learning Areas

**MIDDLE** 

M.C. TOTAL 1 - 942SF

1

942

2 - 471SF

**Media Center Worksheet** Reading Room/Circulation

3 - 314 SF

942

MIDDLE SCHOOL

| M-AC-1 | Middle School Classroom        | 8 | 810   | 6,480 |
|--------|--------------------------------|---|-------|-------|
| M-AC-2 | Project Laboratory             | 1 | 1,100 | 1,100 |
| M-AC-3 | Sci/Tech/Math/Computer Lab     | 1 | 1,000 | 1,000 |
| M-AC-5 | Individual Restroom            | 1 | 60    | 60    |
| M-AC-6 | Instructional Material Storage | 1 | 50    | 50    |

Sp. Ed./Stud. Svcs. Worksheet

Sp. Ed./Stud. Svcs. Worksheet

**LEVEL ONE** 

M-MC-1



#### **HIGH SCHOOL**

| H/CT-AC-1   | Academic Classroom                     | 9 | 810   | 7,290 |
|-------------|----------------------------------------|---|-------|-------|
| H-AC-2/CT-A | C-(Science Classroom - General Physics | 1 | 1,200 | 1,200 |
| H/CT-AC-4   | Science Classroom - Chemistry          | 1 | 1,200 | 1,200 |
| H-AC-3/CT-A | C-{Science Classroom - Biology         | 1 | 1,200 | 1,200 |
| H-AC-5/CT-A | C-{Science Prep                        | 1 | 300   | 300   |
| H-AC-6/CT-A | C-7 Teacher Prep/workroom              | 1 | 300   | 300   |
| H-AC-7/CT-A | C-{Individual restroom                 | 1 | 60    | 60    |

| Rucir                 | acc Ed Workshoo                | 1,045 | ES, MS | , HS studen |
|-----------------------|--------------------------------|-------|---