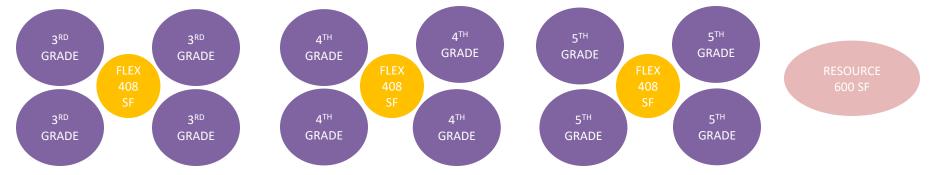

|                      |                                        |

#### **ELEMENTARY SCHOOL – OPTION 4 EXTENDED LEARNING**



#### **LEVEL ONE**



#### **LEVEL TWO**

#### **ELEMENTARY SCHOOL – OPTION 5 EXTENDED LEARNING**



#### **LEVEL ONE**



#### **LEVEL TWO**

#### ELEMENTARY SCHOOL – OPTION 3 EXTENDED LEARNING





### **Extended** Learning Areas

**MIDDLE** 

M.C. TOTAL 1 - 942SF

1

942

2 - 471SF

**Media Center Worksheet** Reading Room/Circulation

3 - 314 SF

942

MIDDLE SCHOOL

| M-AC-1 | Middle School Classroom        | 8 | 810   | 6,480 |
|--------|--------------------------------|---|-------|-------|
| M-AC-2 | Project Laboratory             | 1 | 1,100 | 1,100 |
| M-AC-3 | Sci/Tech/Math/Computer Lab     | 1 | 1,000 | 1,000 |
| M-AC-5 | Individual Restroom            | 1 | 60    | 60    |
| M-AC-6 | Instructional Material Storage | 1 | 50    | 50    |

Sp. Ed./Stud. Svcs. Worksheet

Sp. Ed./Stud. Svcs. Worksheet

**LEVEL ONE** 

M-MC-1



#### **HIGH SCHOOL**

| H/CT-AC-1   | Academic Classroom