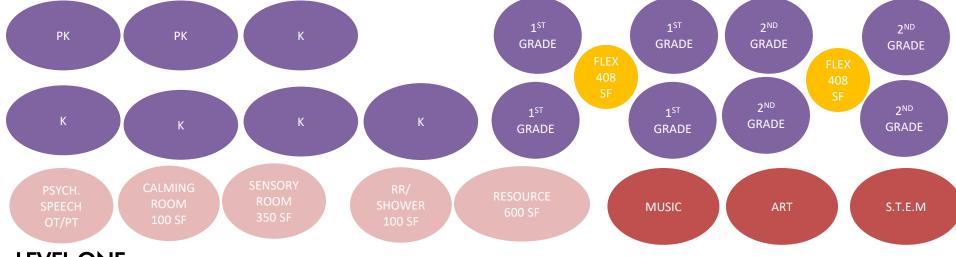

#### **ELEMENTARY SCHOOL – OPTION 5 EXTENDED LEARNING**

#### **LEVEL ONE**

#### **LEVEL TWO**