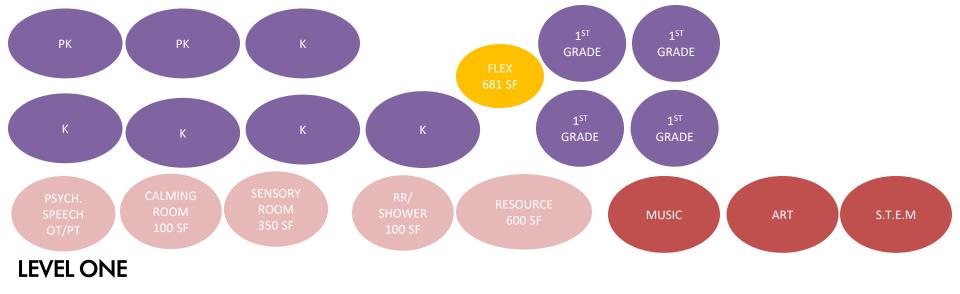

|                      |                                        |

#### **ELEMENTARY SCHOOL – OPTION 4 EXTENDED LEARNING**



#### **LEVEL ONE**



#### **LEVEL TWO**

#### **ELEMENTARY SCHOOL – OPTION 5 EXTENDED LEARNING**



#### **LEVEL ONE**



#### **LEVEL TWO**

#### ELEMENTARY SCHOOL – OPTION 3 EXTENDED LEARNING





### **Extended** Learning Areas

**MIDDLE** 

M.C. TOTAL 1 - 942SF

1

942

2 - 471SF

**Media Center Worksheet** Reading Room/Circulation

3 - 314 SF

942

MIDDLE SCHOOL

| M-AC-1 | Middle School Classroom        | 8 | 810   | 6,480 |
|--------|--------------------------------|---|-------|-------|
| M-AC-2 | Project Laboratory             | 1 | 1,100 | 1,100 |
| M-AC-3 | Sci/Tech/Math/Computer Lab     | 1 | 1,000 | 1,000 |
| M-AC-5 | Individual Restroom            | 1 | 60    | 60    |
| M-AC-6 | Instructional Material Storage | 1 | 50    | 50    |

Sp. Ed./Stud. Svcs. Worksheet

Sp. Ed./Stud. Svcs. Worksheet

**LEVEL ONE** 

M-MC-1



#### **HIGH SCHOOL**

| H/CT-AC-1   | Academic Classroom                     | 9 | 810   | 7,290 |
|-------------|-------------------------------------