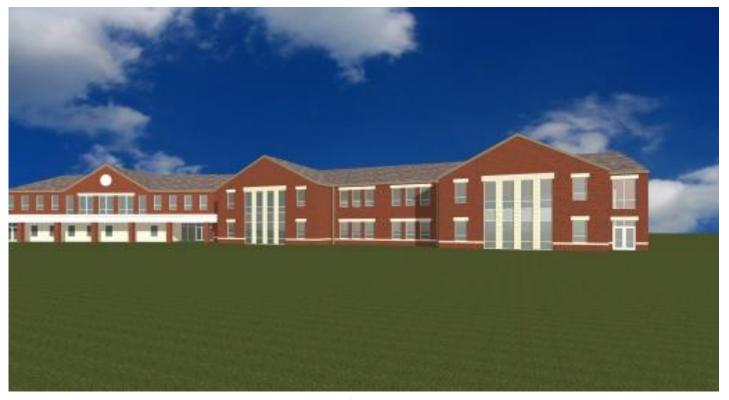

#### **ELEVATIONS**

**HIGH SCHOOL / MIDDLE SCHOOL** 

ELEMENTARY

COLORED CONCRETE MASONRY UNIT "BRICK COLOR"

Added lintels above windows & Light masonry belt course near base

OPTION 6

Lintels, light masonry belt course and dark masonry water table base