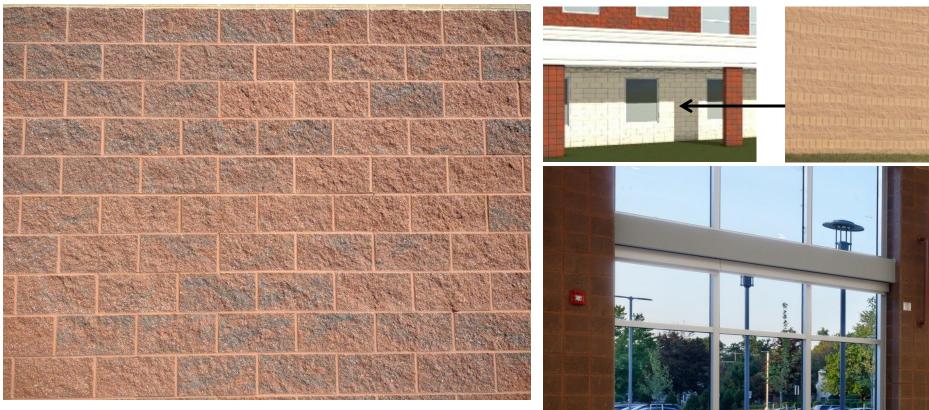

#### **ELEVATIONS**

**HIGH SCHOOL / MIDDLE SCHOOL** 

ELEMENTARY

COLORED CONCRETE MASONRY UNIT "BRICK COLOR"

Added lintels above windows & Light masonry belt course near base

OPTION 6

Lintels, light masonry belt course and dark masonry water table base