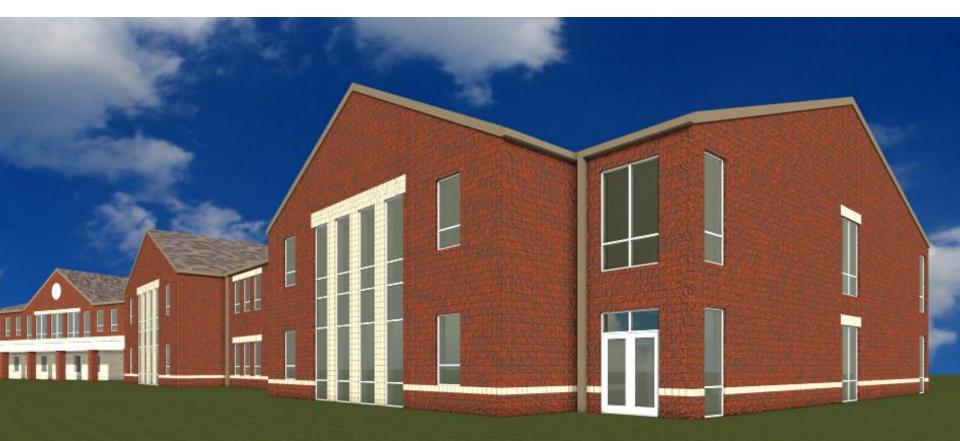

**MS / HS WING** 

FANNING

**ELEVATIONS** 

**ELEMENTARY WING** 

**ELEVATIONS** 

#### **ELEVATIONS**

**HIGH SCHOOL / MIDDLE SCHOOL** 

ELEMENTARY

COLORED CONCRETE MASONRY UNIT "BRICK COLOR"

Added lintels above windows & Light masonry belt course near base

OPTION 6

Lintels, light masonry belt course and dark masonry water table base