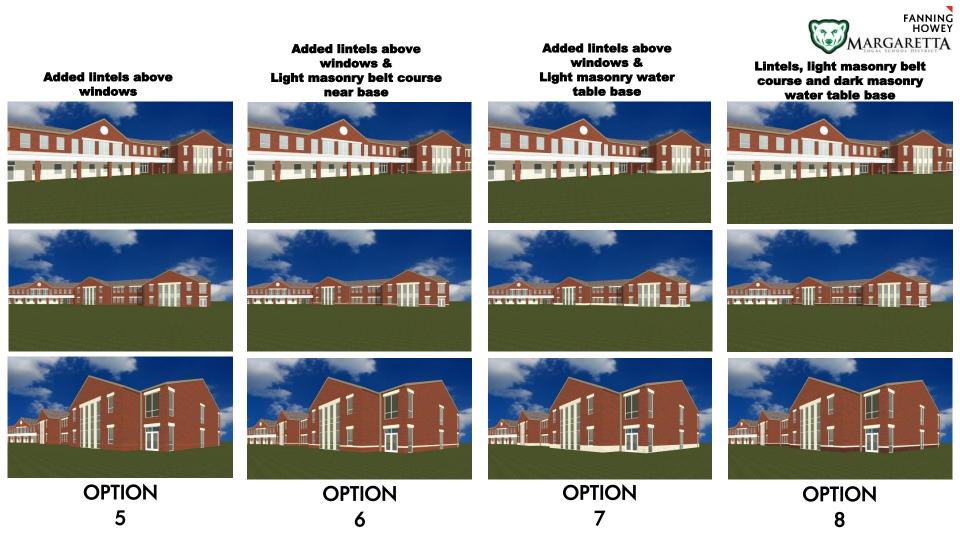

#### **ELEVATIONS**

**HIGH SCHOOL / MIDDLE SCHOOL** 

ELEMENTARY

COLORED CONCRETE MASONRY UNIT "BRICK COLOR"

Added lintels above windows & Light masonry belt course near base

OPTION 6

Lintels, light masonry belt course and dark masonry water table base