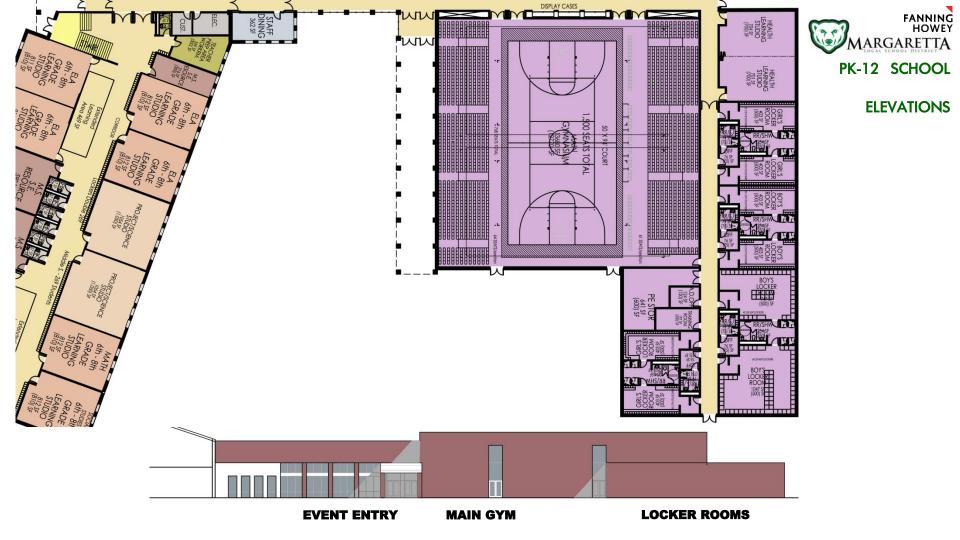

**MS / HS WING** 

FANNING

**ELEVATIONS** 

**ELEMENTARY WING** 

**ELEVATIONS** 

#### **ELEVATIONS**

**HIGH SCHOOL / MIDDLE SCHOOL** 

ELEMENTARY

COLORED CONCRETE MASONRY UNIT "BRICK COLOR"

Added lintels above windows & Light masonry belt course near base

OPTION 6

Lintels, light masonry belt course and dark masonry water table base