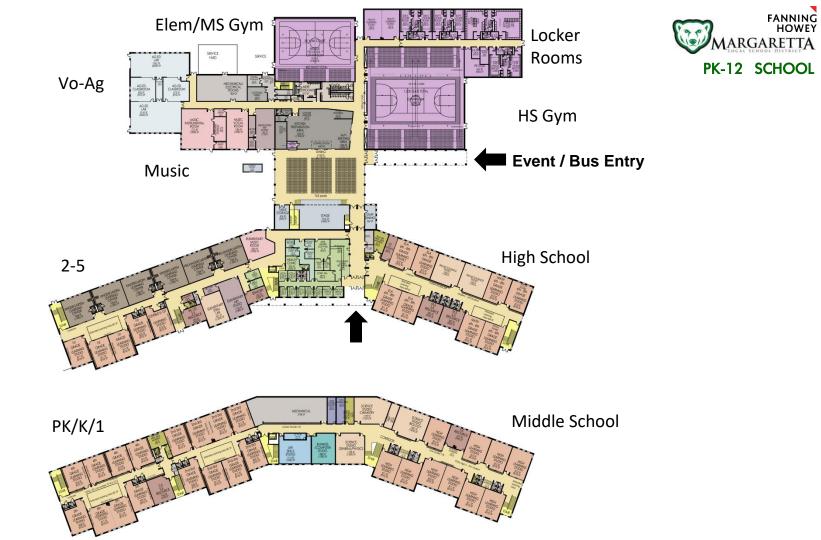

# **Core Design Team Meeting**



3/22/21















# **Building Exterior**

ARCHITECTURE | INTERIORS | ENGINEERING



MARCH 10 2021









MARCH 10 2021







### **Georgian Architecture**

• Vertical Windows





MARCH 10 2021

IMAGE











IMAGE... RESEARCH Robert A.M. Stern Architects

MARCH 12 2021



**ELEVATIONS** 



**MAIN ENTRY** 

**MS / HS WING** 



FANNING

**ELEVATIONS** 



**ELEMENTARY WING** 



**ELEVATIONS** 









#### **ELEVATIONS**







**HIGH SCHOOL / MIDDLE SCHOOL** 

ELEMENTARY

















COLORED CONCRETE MASONRY UNIT "BRICK COLOR"









Added lintels above windows & Light masonry belt course near base



OPTION 6



Lintels, light masonry belt course and dark masonry water table base



OPTION 8

# **NEXT MEETING**

tbd