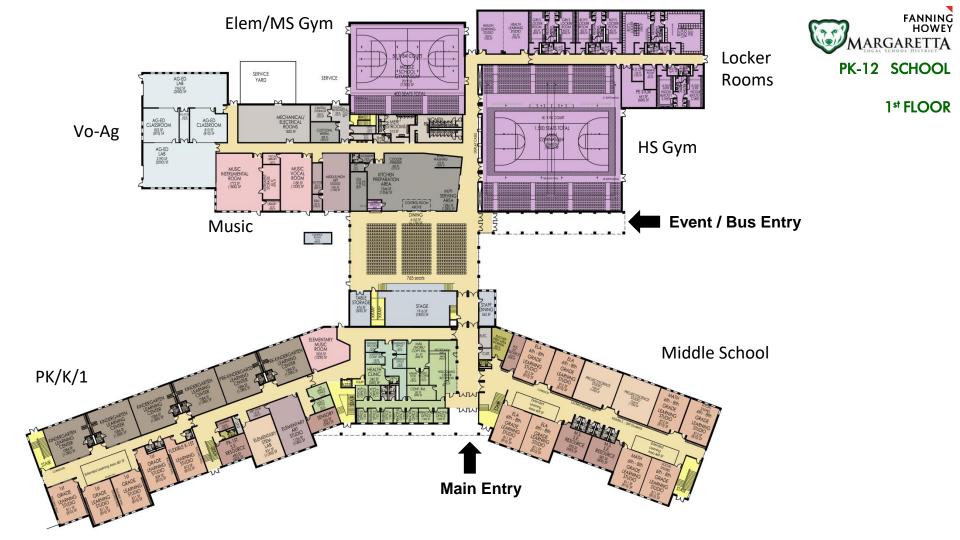

# **Core Design Team Meeting**



3/22/21















# **Building Exterior**

ARCHITECTURE | INTERIORS | ENGINEERING



MARCH 10 2021









MARCH 10 2021







### **Georgian Architecture**

• Vertical Windows





MARCH 10 2021

IMAGE











IMAGE... RESEARCH Robert A.M. Stern Architects

MARCH 12 2021



**ELEVATIONS** 



**MAIN ENTRY** 

**MS / HS WING** 



FANNING

**ELEVATIONS** 



**ELEMENTARY WING** 



**ELEVATIONS** 









#### **ELEVATIONS**







**HIGH SCHOOL / MIDDLE SCHOOL** 

ELEMENTARY

















COLORED CONCRETE MASONRY UNIT "BRICK COLOR"









Added lintels above windows & Light masonry belt course near base



OPTION 6



Lintels, light masonry belt course and dark masonry water table base



OPTION 8

# **NEXT MEETING**

tbd