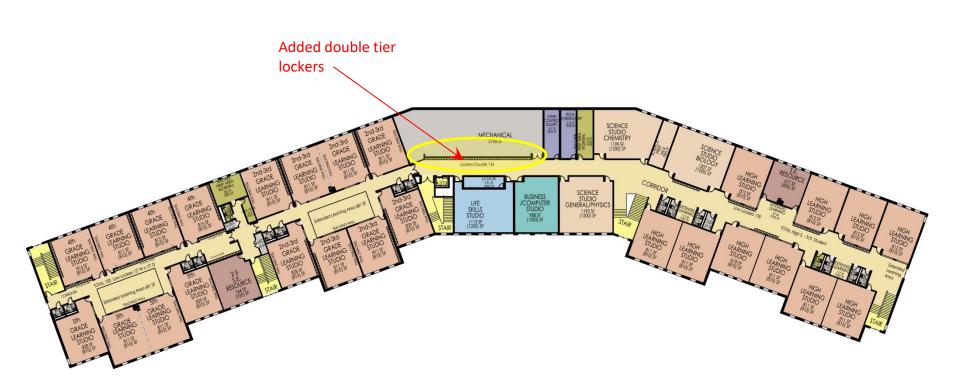

### **Georgian Architecture**

• Vertical Windows

MARCH 10 2021

IMAGE

IMAGE... RESEARCH Robert A.M. Stern Architects

MARCH 12 2021

**ELEVATIONS** 

**MAIN ENTRY** 

**MS / HS WING** 

FANNING

**ELEVATIONS** 

**ELEMENTARY WING** 

**ELEVATIONS** 

#### **ELEVATIONS**

**HIGH SCHOOL / MIDDLE SCHOOL** 

ELEMENTARY

COLORED CONCRETE MASONRY UNIT "BRICK COLOR"

Added lintels above windows & Light masonry belt course near base

OPTION 6

Lintels, light masonry belt course and dark masonry water table base