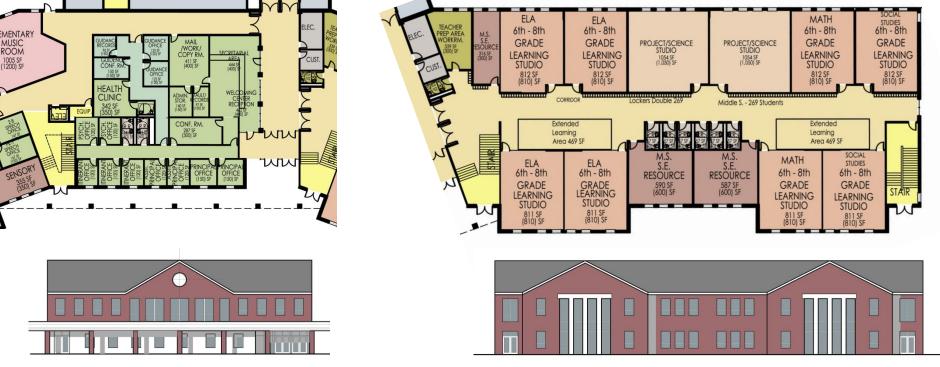

**MS / HS WING** 

FANNING

**ELEVATIONS** 

**ELEMENTARY WING** 

**ELEVATIONS** 

#### **ELEVATIONS**

**HIGH SCHOOL / MIDDLE SCHOOL** 

ELEMENTARY

COLORED CONCRETE MASONRY UNIT "BRICK COLOR"

Added lintels above windows & Light masonry belt course near base

OPTION 6

Lintels, light masonry belt course and dark masonry water table base