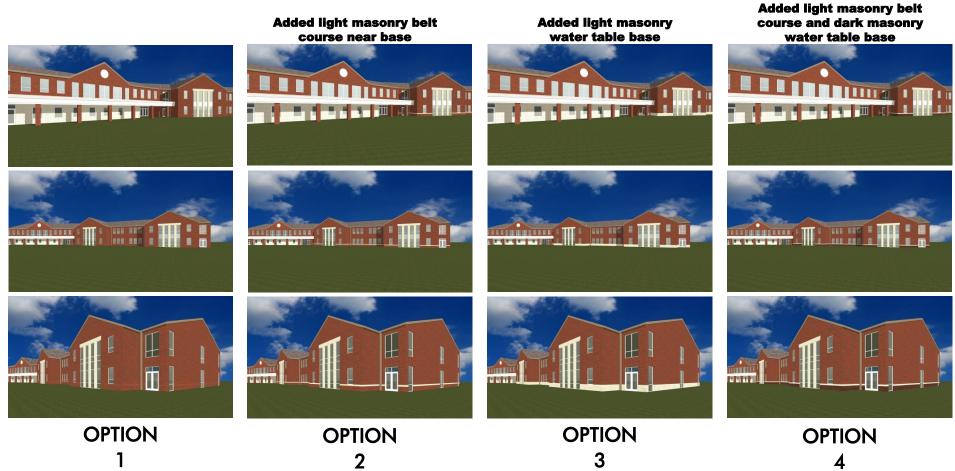

#### **ELEVATIONS**

**HIGH SCHOOL / MIDDLE SCHOOL** 

ELEMENTARY

COLORED CONCRETE MASONRY UNIT "BRICK COLOR"

Added lintels above windows & Light masonry belt course near base

OPTION 6

Lintels, light masonry belt course and dark masonry water table base