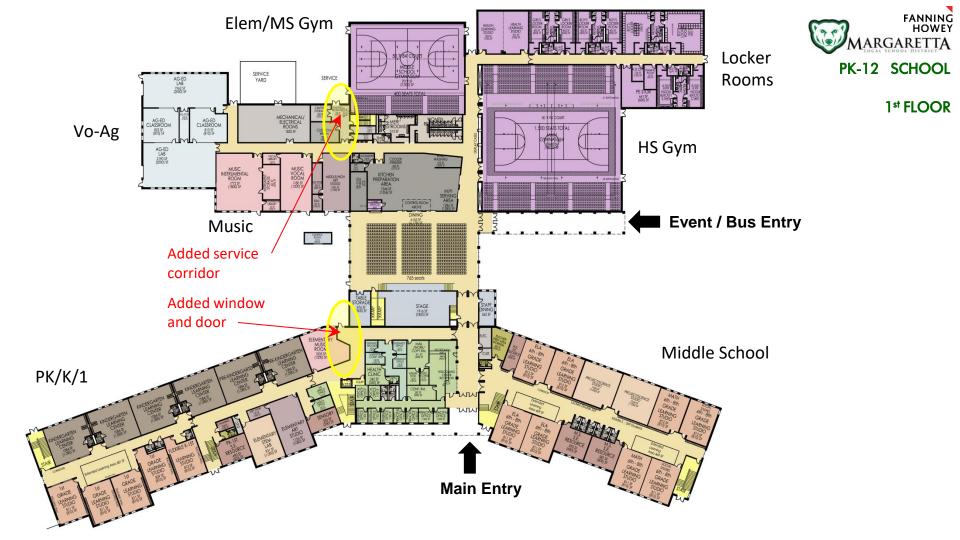

# **Core Design Team Meeting**



3/22/21















# **Building Exterior**

ARCHITECTURE | INTERIORS | ENGINEERING



MARCH 10 2021









MARCH 10 2021







### **Georgian Architecture**

• Vertical Windows





MARCH 10 2021

IMAGE











IMAGE... RESEARCH Robert A.M. Stern Architects

MARCH 12 2021



**ELEVATIONS** 



**MAIN ENTRY** 

**MS / HS WING** 



FANNING

**ELEVATIONS** 



**ELEMENTARY WING** 



**ELEVATIONS** 









#### **ELEVATIONS**







**HIGH SCHOOL / MIDDLE SCHOOL** 

ELEMENTARY

















COLORED CONCRETE MASONRY UNIT "BRICK COLOR"









Added lintels above windows & Light masonry belt course near base



OPTION 6



Lintels, light masonry belt course and dark masonry water table base



OPTION 8

# **NEXT MEETING**

tbd