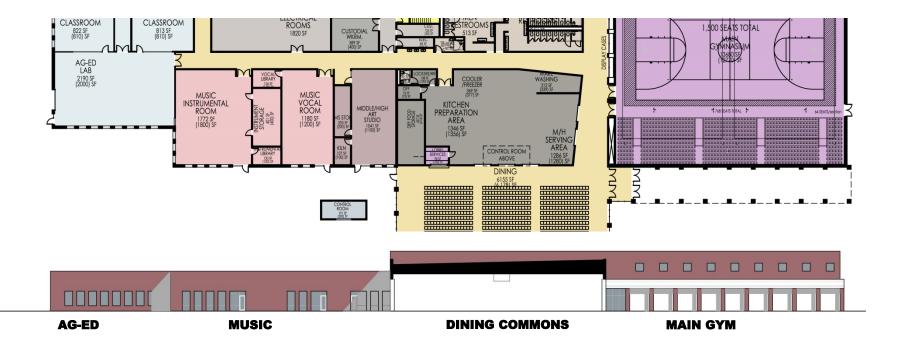

**MS / HS WING** 

FANNING

**ELEVATIONS** 

**ELEMENTARY WING** 

**ELEVATIONS** 

#### **ELEVATIONS**

**HIGH SCHOOL / MIDDLE SCHOOL** 

ELEMENTARY

COLORED CONCRETE MASONRY UNIT "BRICK COLOR"

Added lintels above windows & Light masonry belt course near base

OPTION 6

Lintels, light masonry belt course and dark masonry water table base