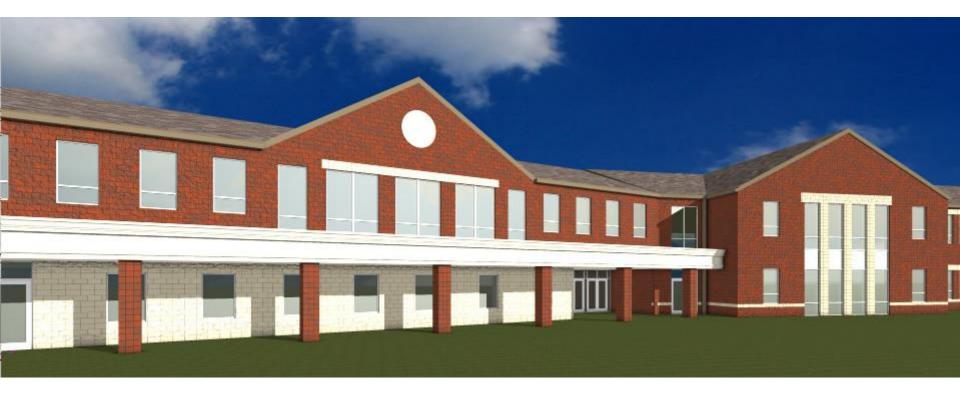

**MS / HS WING** 

FANNING

**ELEVATIONS** 

**ELEMENTARY WING** 

**ELEVATIONS** 

#### **ELEVATIONS**

**HIGH SCHOOL / MIDDLE SCHOOL** 

ELEMENTARY

COLORED CONCRETE MASONRY UNIT "BRICK COLOR"

Added lintels above windows & Light masonry belt course near base

OPTION 6

Lintels, light masonry belt course and dark masonry water table base