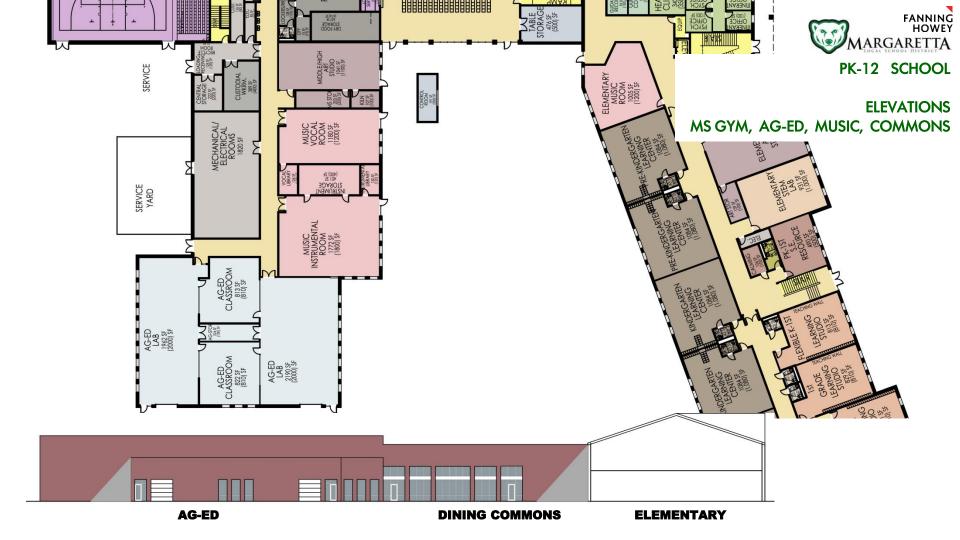

**MS / HS WING** 

FANNING

**ELEVATIONS** 

**ELEMENTARY WING** 

**ELEVATIONS** 

#### **ELEVATIONS**

**HIGH SCHOOL / MIDDLE SCHOOL** 

ELEMENTARY

COLORED CONCRETE MASONRY UNIT "BRICK COLOR"

Added lintels above windows & Light masonry belt course near base

OPTION 6

Lintels, light masonry belt course and dark masonry water table base