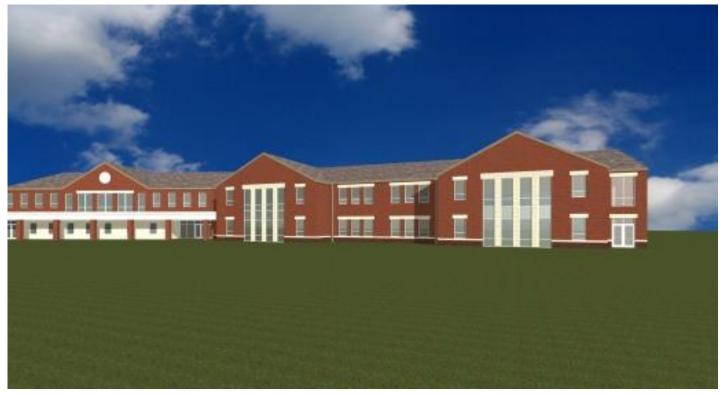

#### **ELEVATIONS**

**HIGH SCHOOL / MIDDLE SCHOOL** 

ELEMENTARY

COLORED CONCRETE MASONRY UNIT "BRICK COLOR"

Added lintels above windows & Light masonry belt course near base

OPTION 6

Lintels, light masonry belt course and dark masonry water table base