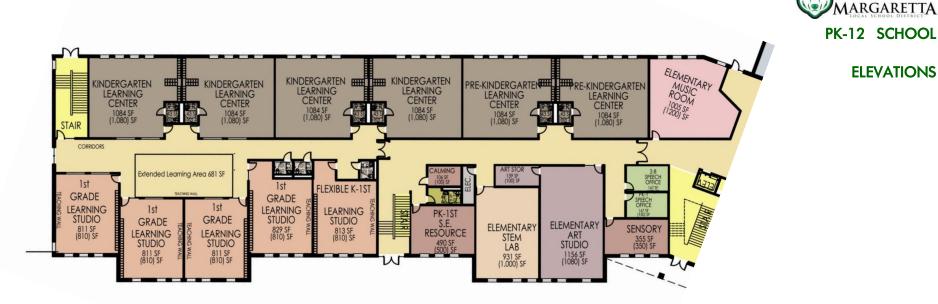

**MS / HS WING** 

FANNING

**ELEVATIONS** 

**ELEMENTARY WING** 

**ELEVATIONS** 

#### **ELEVATIONS**

**HIGH SCHOOL / MIDDLE SCHOOL** 

ELEMENTARY

COLORED CONCRETE MASONRY UNIT "BRICK COLOR"

Added lintels above windows & Light masonry belt course near base

OPTION 6

Lintels, light masonry belt course and dark masonry water table base