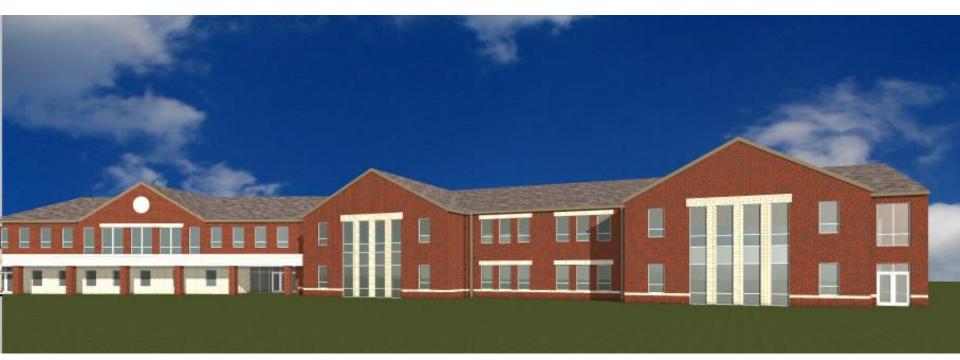

# **Building Exterior**

ARCHITECTURE | INTERIORS | ENGINEERING

MARCH 10 2021

MARCH 10 2021

#### **ELEVATIONS**

**HIGH SCHOOL / MIDDLE SCHOOL** 

ELEMENTARY

COLORED CONCRETE MASONRY UNIT "BRICK COLOR"

Added lintels above windows & Light masonry belt course near base

OPTION 6

Lintels, light masonry belt course and dark masonry water table base

OPTION 8