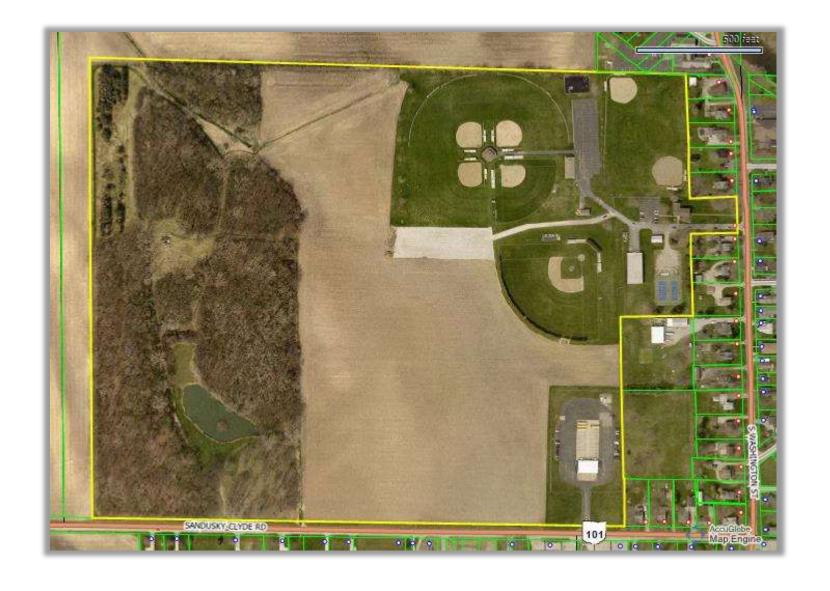

#### What We Heard: 93 acre site

#### **Pros**

- Plenty of space for building and parking
- Expandability
- Easier to maintain
- No disruption during construction
- Best for community
- Everything together as a K-12

#### Cons

- Potential road improvements
- Flooding?
- Distance from existing pool
- Distance from football

93 acre site is the preferred site for construction