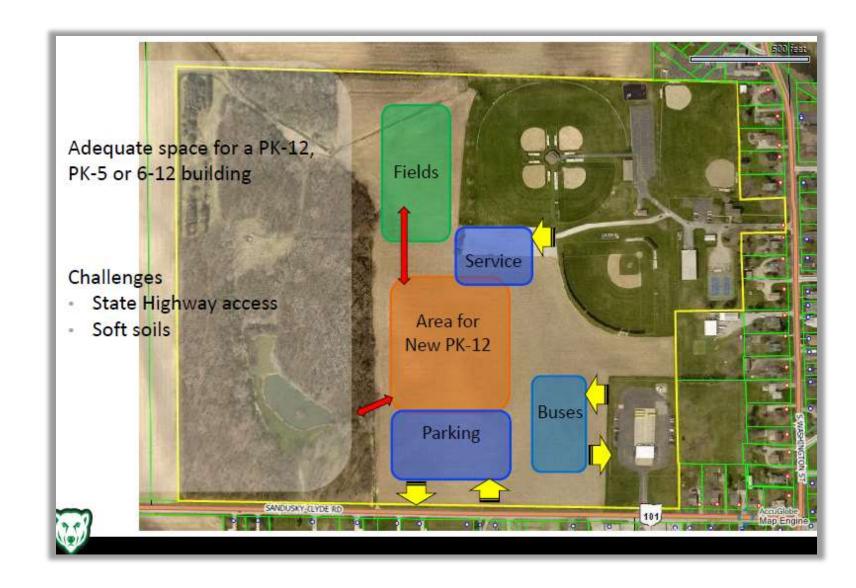

#### What We Heard: 93 acre site

#### **Pros**

- Plenty of space for building and parking
- Expandability
- Easier to maintain
- No disruption during construction
- Best for community
- Everything together as a K-12

#### Cons

- Potential road improvements
- Flooding?
- Distance from existing pool
- Distance from football

93 acre site is the preferred site for construction