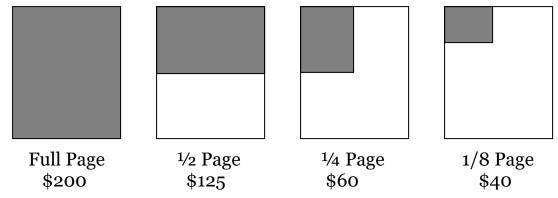

 Submit photos that have been cut, scratched, or otherwise scarred – images submitted in this format may show such blemishes and may not be used at the discretion of the yearbook staff

| Purchaser's Information:                                         |                      |        |                |               |                                      |  |  |
|------------------------------------------------------------------|----------------------|--------|----------------|---------------|--------------------------------------|--|--|
| Name:                                                            |                      |        |                |               |                                      |  |  |
| Address:                                                         |                      |        |                |               |                                      |  |  |
| Home Number:                                                     | Number: Cell Number: |        |                |               |                                      |  |  |
| Email Address:                                                   |                      |        |                |               |                                      |  |  |
| Name of Student:                                                 |                      |        |                |               |                                      |  |  |
| Ad Size (please circle):                                         | Two Page             | s Full | 1/2 1/4        | 1/8           |                                      |  |  |
| Method of Payment (please cir                                    | cle):                | Cash   | Check          | Online        |                                      |  |  |
| Is the Ad a Surprise (please                                     | circle):             | YES    | NO             |               |                                      |  |  |
| Photographs If you wish to include a messag                      |                      |        |                |               | Email or attach it to the order form |  |  |
| If you have special wishes condlike to include a sketch, it woul |                      |        | n of the ad, p | please indica | te them below. If you would          |  |  |
|                                                                  |                      |        |                |               |                                      |  |  |
| Purchaser's Signature:                                           |                      |        |                |               |                                      |  |  |