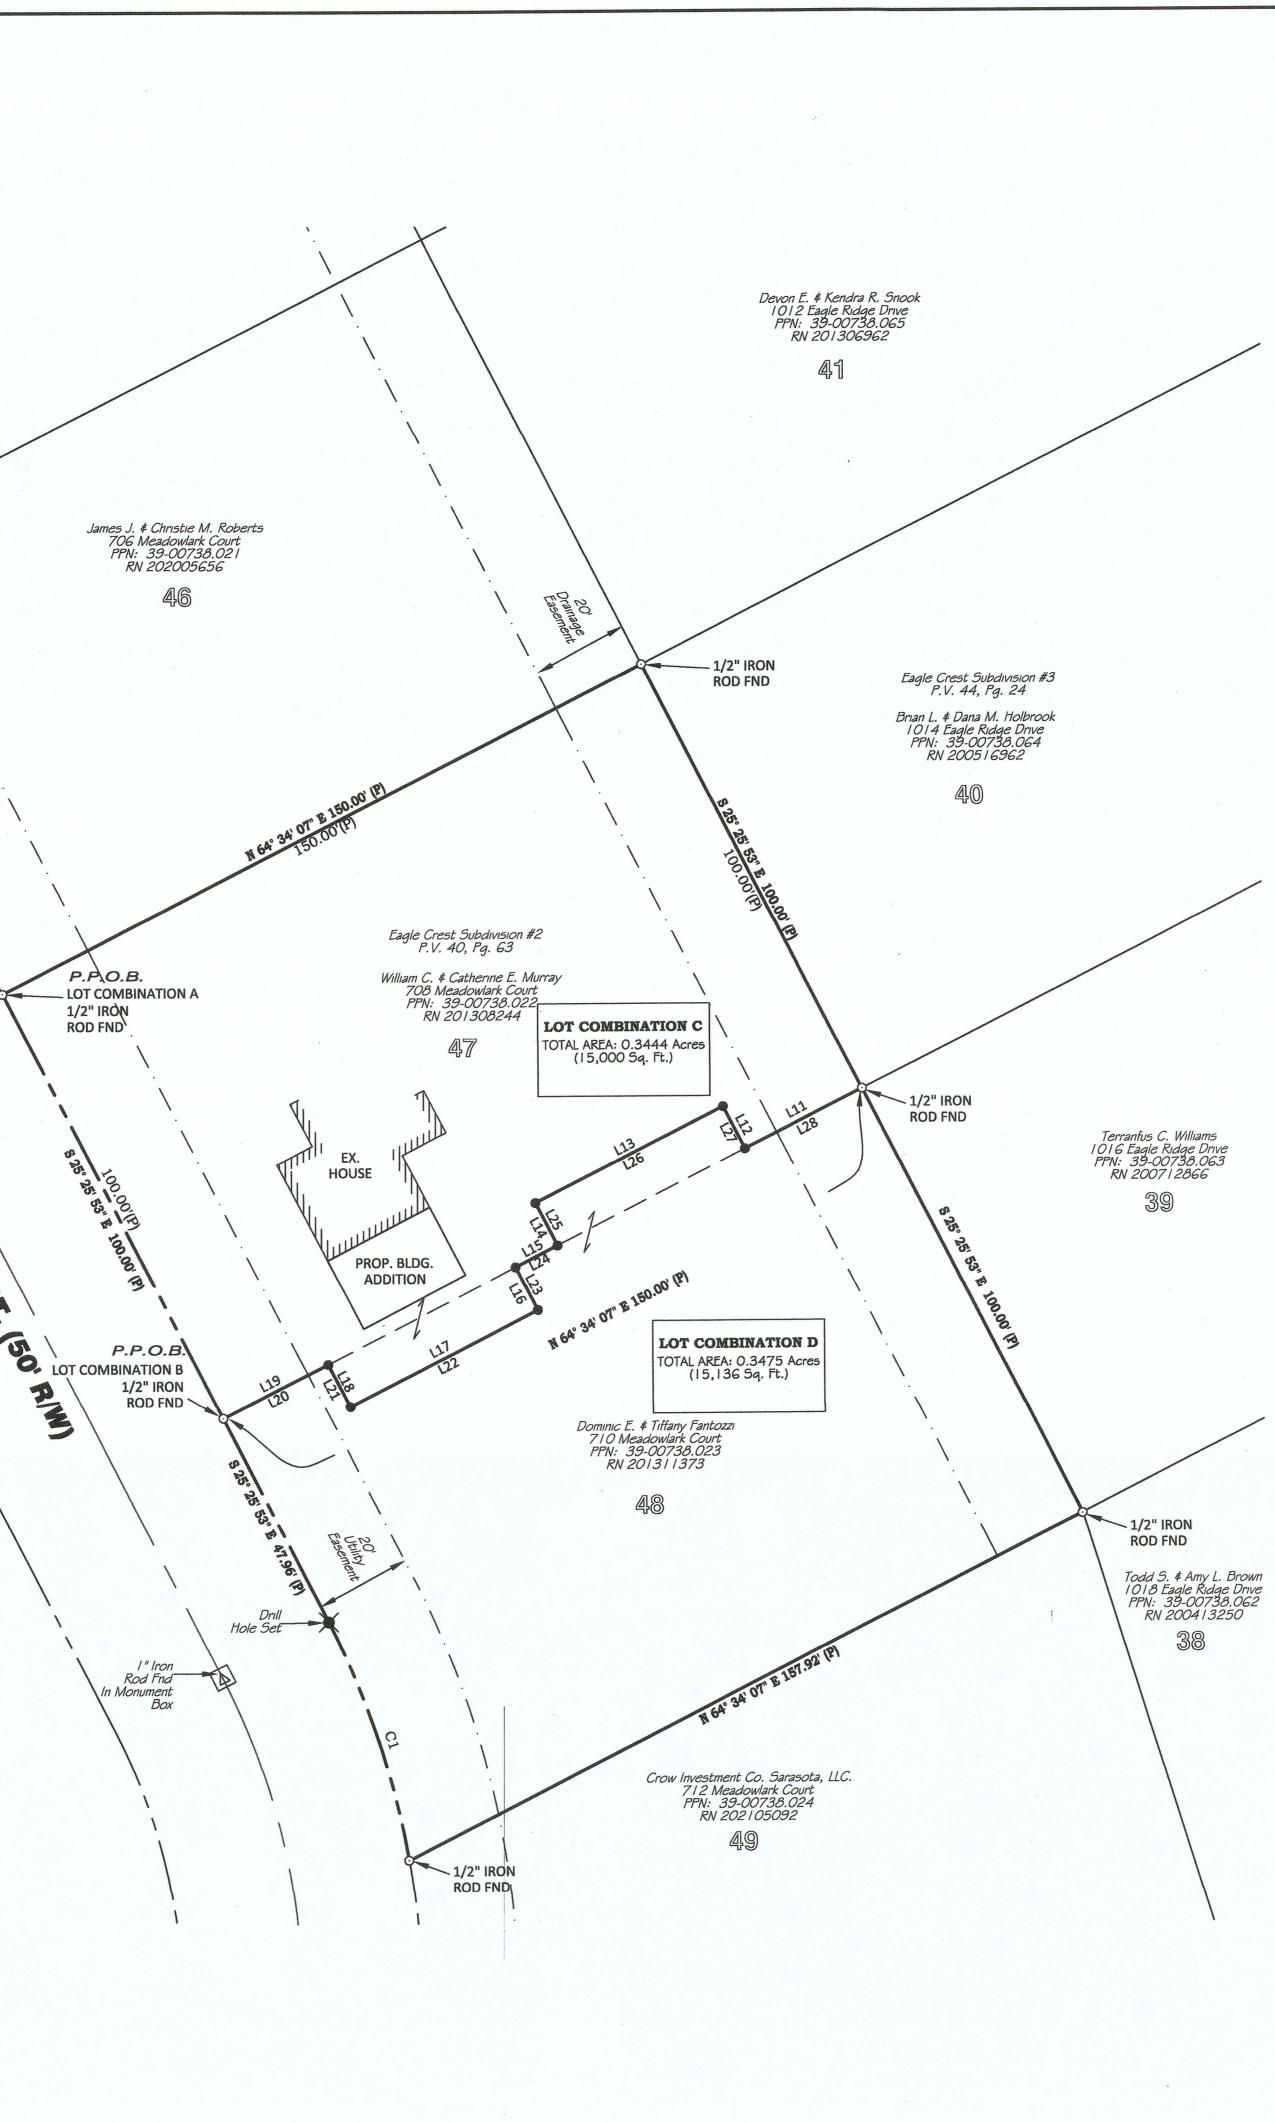

## ZONING INFORMATION

PARCEL IS WITHIN THE TOWNSHIP OF HURON: Based on the Eagle Crest Subdivision #2, P.V. 40, Pg. 63.

ZONING REGULATIONS:

| 11100 | Minimum Front Yard Setback: | 35 feet    |
|-------|-----------------------------|------------|
|       | Single Side Yard Setback:   | 12 feet (I |
|       | Minimum Rear Yard Setback:  | 40 feet    |
|       | Minimum Frontage:           | 100 feet   |
|       | Minimum Lot Size:           | 15,000 Sc  |

| 12 feet (Each side) |  |
|---------------------|--|
| 40 feet             |  |
| 100 feet            |  |
| 15,000 Sq. Ft.      |  |
|                     |  |

|      | LINE TABLE<br>LOT COMBINAT |                           |
|------|----------------------------|---------------------------|
| LINE | BEARING                    | DISTANCE                  |
| L11  | S 64° 34' 07" W            | 27.43'                    |
| L12  | N 25° 25' 53" W            | 10.00'                    |
| L13  | S 64° 34' 07" W            | <b>44.00</b> <sup>1</sup> |
| L14  | S 25° 25' 53" E            | 10.00'                    |
| L15  | S 64° 34' 07" W            | 9.83'                     |
| L16  | S 25° 25' 53" E            | 10.00'                    |
| L17  | S 64° 34' 07" W            | 44.00'                    |
| L18  | N 25° 25' 53" W            | 10.00'                    |
| L19  | S 64° 34' 07" W            | 24.75'                    |

|      | LINE TABLE<br>LOT COMBINATION D |          |  |  |  |
|------|---------------------------------|----------|--|--|--|
| LINE | BEARING                         | DISTANCE |  |  |  |
| L20  | N 64° 34' 07" E                 | 24.75'   |  |  |  |
| L21  | S 25° 25' 53" E                 | 10.00'   |  |  |  |
| L22  | N 64° 34' 07" E                 | 44.00'   |  |  |  |
| L23  | N 25° 25' 53" W                 | 10.00'   |  |  |  |
| L24  | N 64° 34' 07" E                 | 9.83'    |  |  |  |
| L25  | N 25° 25' 53" W                 | 10.00'   |  |  |  |
| L26  | N 64° 34' 07" E                 | 44.00'   |  |  |  |
| L27  | S 25° 25' 53" E                 | 10.00'   |  |  |  |
| L28  | N 64° 34' 07" E                 | 27.43'   |  |  |  |

|                                                                                                                                                                                                                                                                                                                                                                                                                                  | _ <u>L</u>                      | EGEND      |         |                    |  |
|----------------------------------------------------------------------------------------------------------------------------------------------------------------------------------------------------------------------------------------------------------------------------------------------------------------------------------------------------------------------------------------------------------------------------------|---------------------------------|------------|---------|--------------------|--|
| SET                                                                                                                                                                                                                                                                                                                                                                                                                              | SET FOUND DESCRIPTION           |            |         |                    |  |
| •                                                                                                                                                                                                                                                                                                                                                                                                                                | O                               | IRON PIN   | (ROD)   |                    |  |
|                                                                                                                                                                                                                                                                                                                                                                                                                                  | O                               | IRON PIF   | ΡE      |                    |  |
|                                                                                                                                                                                                                                                                                                                                                                                                                                  | 6                               | MONUME     | ENT BOX |                    |  |
| ×                                                                                                                                                                                                                                                                                                                                                                                                                                | X                               | DRILL HO   | DLE     |                    |  |
| (D)<br>(P)<br>(S)                                                                                                                                                                                                                                                                                                                                                                                                                | DEED<br>PLATTED<br>SURVEY       | (M)<br>(C) | MEASUF  |                    |  |
|                                                                                                                                                                                                                                                                                                                                                                                                                                  | 8" IRON PINS S<br>W PLASTIC CAF |            |         |                    |  |
| Lot Combination Survey Plat for<br><b>THE MURRAY &amp; FANTOZZI FAMILIES</b><br>Being Part of Lots 47 & 48 in Eagle Crest Subdivision #2,<br>Outlot 22, Section 1, Plat Volume 40, Page 63,<br>Huron Township, Erie County,<br>Firelands Connecticut Western Reserve, State of Ohio<br>Bearings are based on the centerline of<br>Meadowlark Ct. bearing S25°25'53"E as found in<br>Eagle Crest Subdivision #2, P.V. 40, Pg. 63. |                                 |            |         |                    |  |
| 20                                                                                                                                                                                                                                                                                                                                                                                                                               | 0                               | 2          | 20      | 40                 |  |
|                                                                                                                                                                                                                                                                                                                                                                                                                                  |                                 |            |         |                    |  |
|                                                                                                                                                                                                                                                                                                                                                                                                                                  | SCALE 1" = 20'                  |            |         |                    |  |
|                                                                                                                                                                                                                                                                                                                                                                                                                                  |                                 |            |         |                    |  |
| CON                                                                                                                                                                                                                                                                                                                                                                                                                              | ESIGN                           |            | IGINE   | EERING<br>JRVEYORS |  |

CK'D.

REV'D

DATE: JULY, 2021

KNR

ABE

PROJECT NO.

21-322

LAKE ERIE S 76°57'17" E EXISTING SHORELINE 89.61' BANK & BEACH PP#45-00144.000 AREA N 5 LAT 01°33′37″ 54.64′ RESIDENCE 18' Π P.O.B. NE COR. LOT 454 32' BALCONY 18 1/2"IRON PIN FOUND 19.0 PP#45-00342.000 24' COMBINED ACREAGE RESIDENCE 0.2756 ACRE 0 60,86' 45' A STORAGE KRD HURDN Π RN 201506 PIN FOUND PIN FOUND P/L N 83°26'56" W 20' 100.00' 1/2"IRON PIN FOUND DEAN & BETTY LAPP RN 200908728 APPROVED as per Erie And Sections 4733-37 thi Administrative Code only for Accuracy made. Michael Engineer/Surveyor: Erie Date: 1-6-20