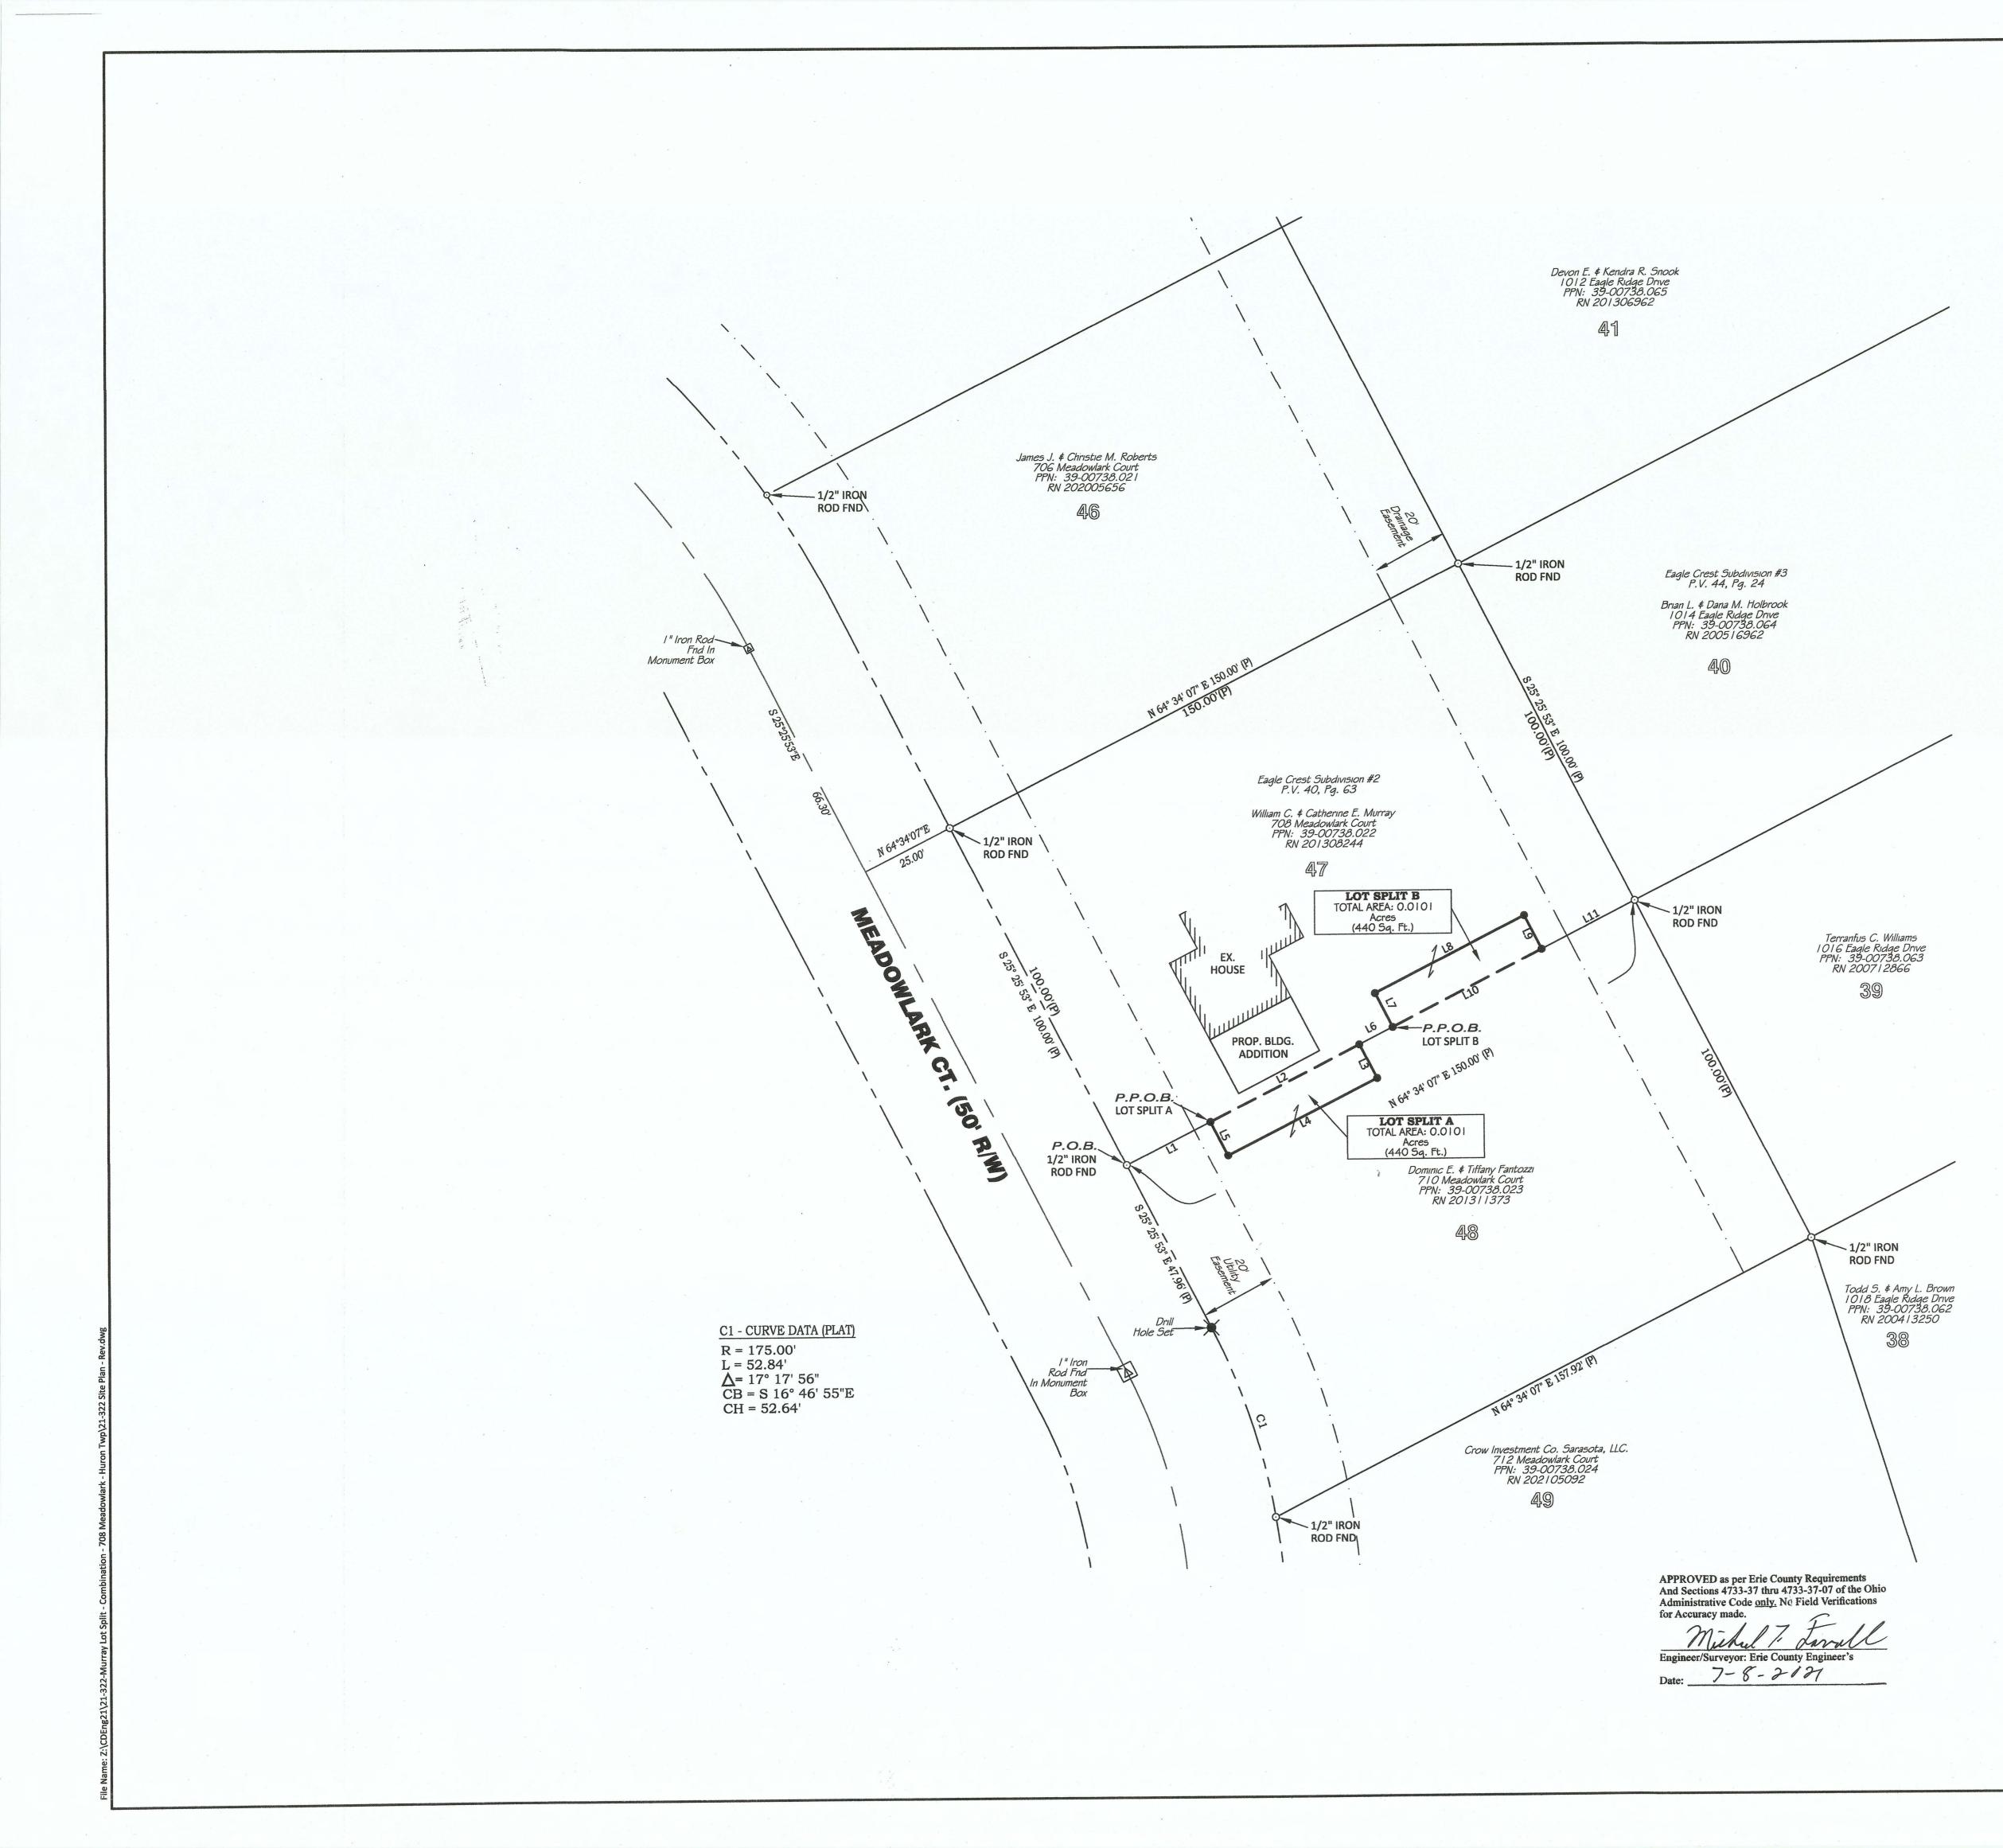

| ZONING INFORM                                                               | ATION               |
|-----------------------------------------------------------------------------|---------------------|
| PARCEL IS WITHIN THE TOWNSHIP OF<br>Based on the Eagle Crest Subdivision #2 |                     |
| ZONING REGULATIONS:                                                         |                     |
| Minimum Front Yard Setback:                                                 | 35 feet             |
| Single Side Yard Setback:                                                   | 12 feet (Each side) |
| Minimum Rear Yard Setback:                                                  | 40 feet             |
| Minimum Frontage:                                                           | 100 feet            |
| Minimum Lot Size:                                                           | 15,000 Sq. Ft.      |
| LINE TABLE                                                                  |                     |

-

| LINE | BEARING         | DISTANCE |
|------|-----------------|----------|
| L1   | N 64° 34' 07" E | 24.75'   |
| L2   | N 64° 34' 07" E | 44.00'   |
| L3   | S 25° 25' 53" E | 10.00'   |
| L4   | S 64° 34' 07" W | 44.00'   |
| L5   | N 25° 25' 53" W | 10.00'   |
| L6   | N 64° 34' 07" E | 9.83'    |
| L7   | N 25° 25' 53" W | 10.00'   |
| L8   | N 64° 34' 07" E | 44.00'   |
| L9   | S 25° 25' 53" E | 10.00'   |
| L10  | S 64° 34' 07" W | 44.00'   |
| L11  | N 64° 34' 07" E | 27.43'   |

01 ALEXANDER 107/21

| SET                                                                                                                                                                                                                                                                                                                                                                                                                        | FOUND                     | DESCRIPT       | ION                 |             |
|----------------------------------------------------------------------------------------------------------------------------------------------------------------------------------------------------------------------------------------------------------------------------------------------------------------------------------------------------------------------------------------------------------------------------|---------------------------|----------------|---------------------|-------------|
| •                                                                                                                                                                                                                                                                                                                                                                                                                          | O                         | IRON PIN (ROD) |                     |             |
|                                                                                                                                                                                                                                                                                                                                                                                                                            | $\odot$                   | IRON PIPE      |                     |             |
|                                                                                                                                                                                                                                                                                                                                                                                                                            |                           | MONUME         | NT BOX              |             |
| ×                                                                                                                                                                                                                                                                                                                                                                                                                          | X                         | DRILL HO       | LE                  |             |
| (D)<br>(P)<br>(S)                                                                                                                                                                                                                                                                                                                                                                                                          | DEED<br>PLATTED<br>SURVEY | (M)<br>(C)     | MEASURE<br>CALCULAT |             |
|                                                                                                                                                                                                                                                                                                                                                                                                                            | B" IRON PINS SE           |                |                     |             |
| Lot Split Survey Plat for<br><b>THE MURRAY &amp; FANTOZZI FAMILIES</b><br>Being Part of Lots 47 & 48 in Eagle Crest Subdivision #2,<br>Outlot 22, Section 1, Plat Volume 40, Page 63,<br>Huron Township, Erie County,<br>Firelands Connecticut Western Reserve, State of Ohio<br>Bearings are based on the centerline of<br>Meadowlark Ct. bearing S25°25'53"E as found in<br>Eagle Crest Subdivision #2, P.V. 40, Pg. 63. |                           |                |                     |             |
| 20                                                                                                                                                                                                                                                                                                                                                                                                                         | 0                         | 2              | 0                   | 40          |
|                                                                                                                                                                                                                                                                                                                                                                                                                            | SC/                       | ALE 1" = 20'   |                     |             |
|                                                                                                                                                                                                                                                                                                                                                                                                                            |                           |                |                     |             |
| CONSULTING ENGINEERS & SURVEYORS<br>NORWALK, OHIO                                                                                                                                                                                                                                                                                                                                                                          |                           |                |                     |             |
| DATE: JUL                                                                                                                                                                                                                                                                                                                                                                                                                  | Y, 2021                   | CK'D.<br>BY:   | ABE                 | PROJECT NO. |

REV'D

KNR

21-322

LEGEND

- 1/2" IRON ROD FND l " Iron Rod Fnd In Monument Box *P.O.B.* 1/2" IRON ROD FND 26.30 N 64°34 MEA ADOWILARK CT. (50' LOT 1 C1 - CURVE DATA (PLAT) R = 175.00' L = 52.84'  $\Delta$ = 17° 17' 56" CB = S 16° 46' 55"E CH = 52.64' APPROVED as per Erie County Requirements And Sections 4733-37 thru 4733-37-07 of the Ohio Administrative Code <u>only</u>. No Field Verifications for Accuracy made. Engineer/Surveyor: Erie County Engineer's Date: 7-13-2021