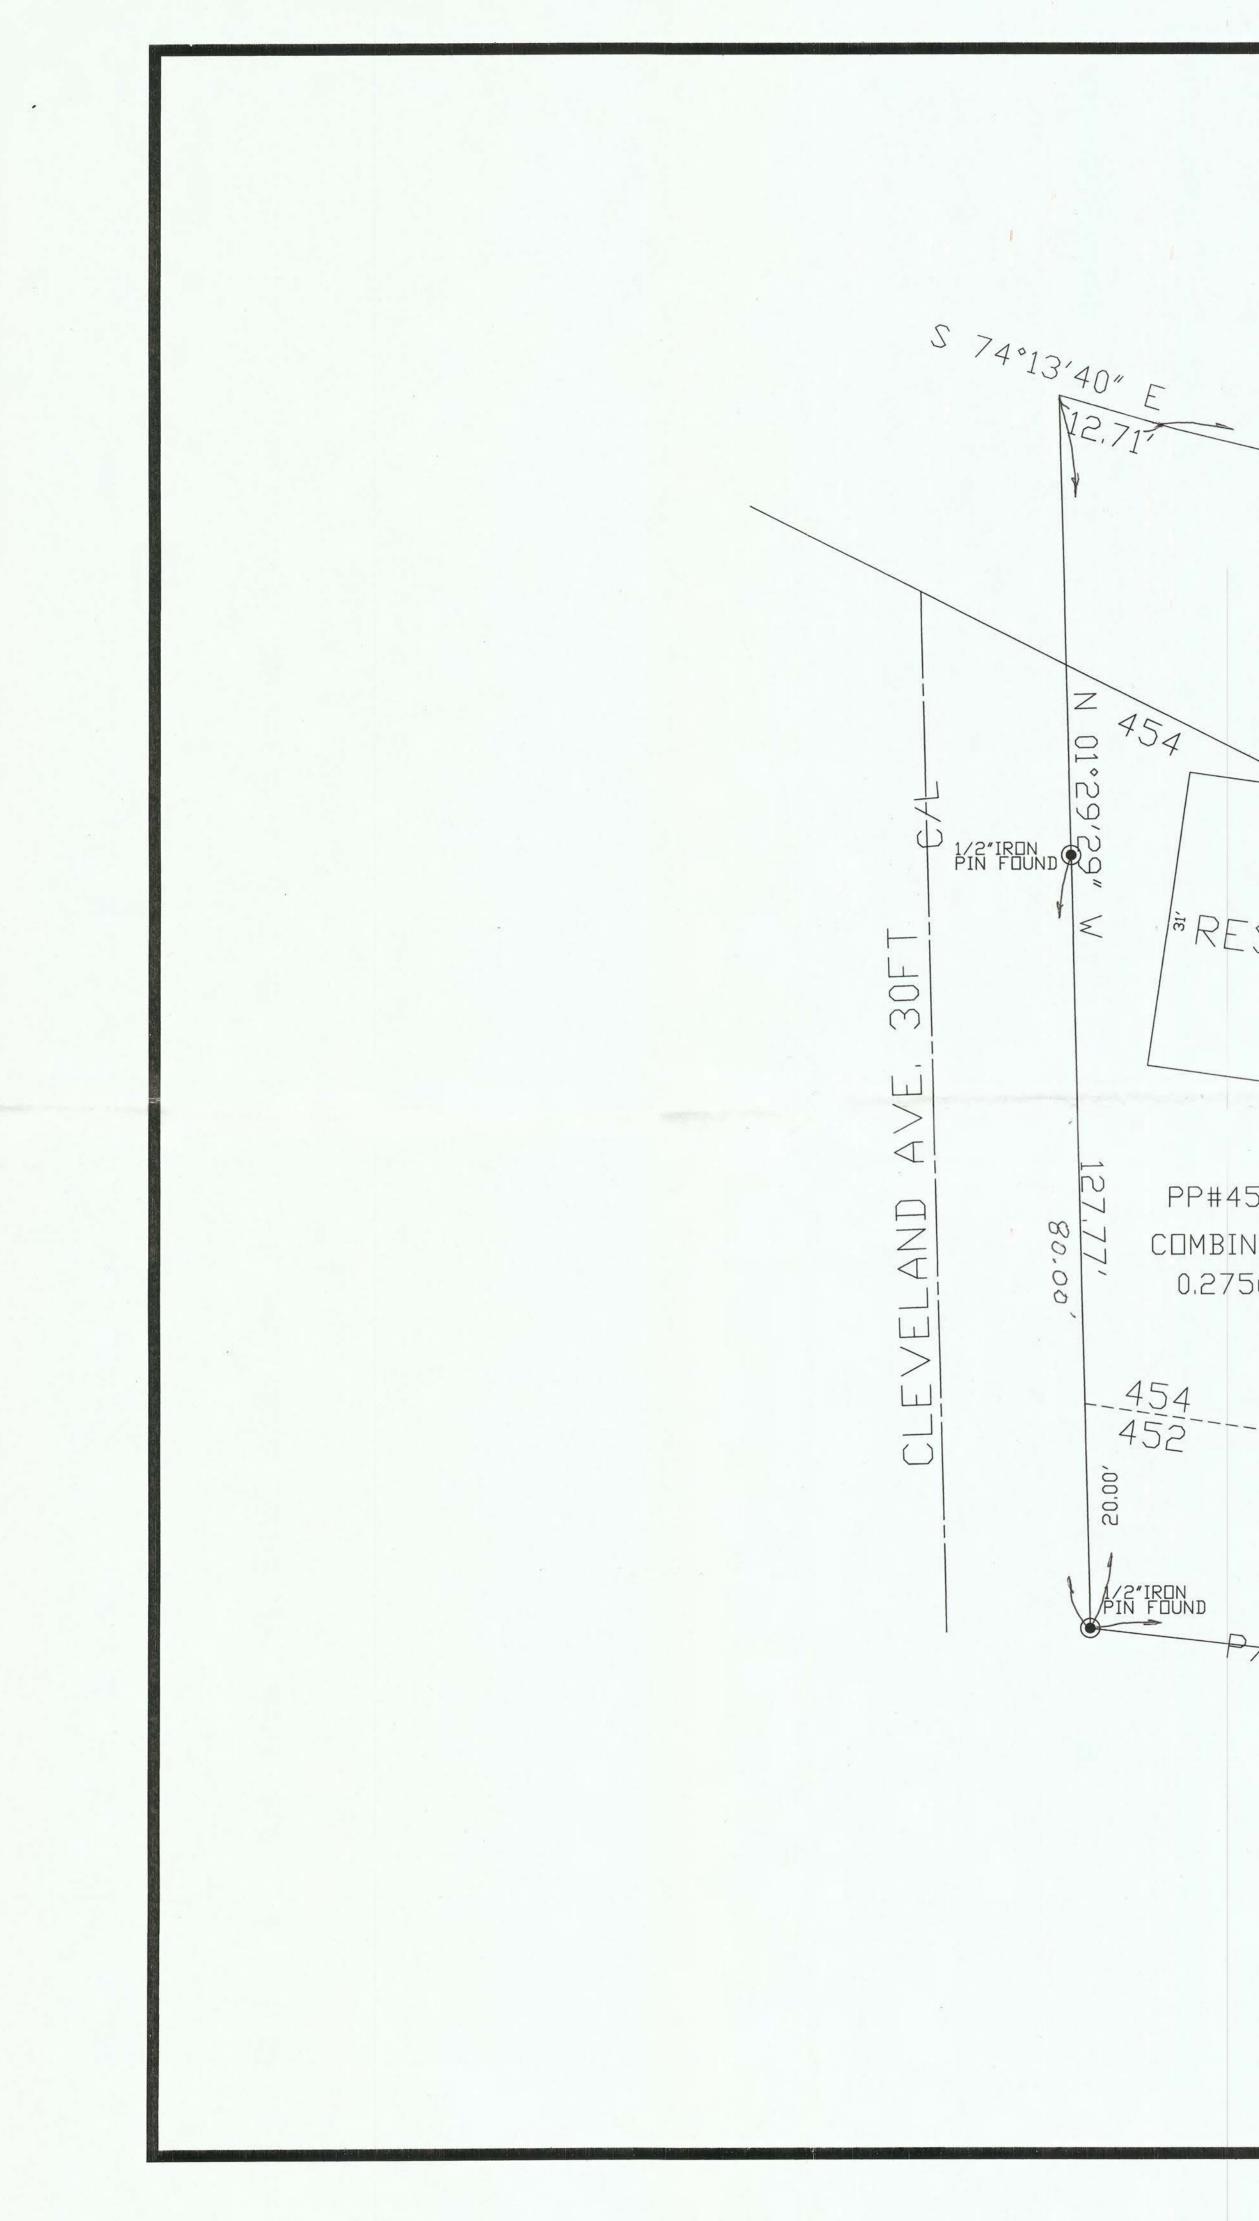

CK'D.

REV'D

DATE: JULY, 2021

KNR

ABE

PROJECT NO.

21-322

LAKE ERIE S 76°57'17" E EXISTING SHORELINE 89.61' BANK & BEACH PP#45-00144.000 AREA N 5 LAT 01°33′37″ 54.64′ RESIDENCE 18' Π P.O.B. NE COR. LOT 454 32' BALCONY 18 1/2"IRON PIN FOUND 19.0 PP#45-00342.000 24' COMBINED ACREAGE RESIDENCE 0.2756 ACRE 0 60,86' 45' A STORAGE KRD HURDN Π RN 201506 PIN FOUND PIN FOUND P/L N 83°26'56" W 20' 100.00' 1/2"IRON PIN FOUND DEAN & BETTY LAPP RN 200908728 APPROVED as per Erie And Sections 4733-37 thi Administrative Code only for Accuracy made. Michael Engineer/Surveyor: Erie Date: 1-6-20

| GRAPHIC SCALE                                                                                                                                                                                                                                                                                        |  |
|------------------------------------------------------------------------------------------------------------------------------------------------------------------------------------------------------------------------------------------------------------------------------------------------------|--|
| ( IN FEET )<br>1  inch = 10  ft.                                                                                                                                                                                                                                                                     |  |
| ⊙INDICATES 1/2″ IRON PIN FOUND                                                                                                                                                                                                                                                                       |  |
|                                                                                                                                                                                                                                                                                                      |  |
| MAP OF SURVEY<br>For                                                                                                                                                                                                                                                                                 |  |
| JEFFERY PAUL &<br>SARAH DUNLAP MAJESTIC<br>SUBLOT 454 & N.1/2 SUBLOT 452                                                                                                                                                                                                                             |  |
| AND BANK & BEACH AREA<br>GRAND FOREST BEACH ALLOTMENT (PV 8 PG 15-16)<br>CITY OF HURON<br>SCALE 1"=10'<br>ERIE COUNTY, OHIO<br>JANUARY 2023                                                                                                                                                          |  |
| I HEREBY CERTIFY THE WITHIN<br>TO BE A TRUE REPRESENTATION                                                                                                                                                                                                                                           |  |
| OF A SURVEY MADE BY ME.<br>5663<br>Daniel E. Harlung, JR, PE, PS                                                                                                                                                                                                                                     |  |
| DANIEL<br>E.<br>HARTUNG, JR.<br>S-5667<br>ONAL SUTTING                                                                                                                                                                                                                                               |  |
| County Requirements<br>hru 4733-37-07 of the Ohio<br>ly, No Field Verifications<br>T. Fundle<br>County Engineer's<br>12-3<br>HARTUNG & ASSOCIATES<br>ENGINEERS & SURVEYORS<br>P.D. BOX 426, 346 NORTH MAIN ST.,HURDN,DH 44839-0426<br>(419) 433-4321 FAX(419) 433-787<br>DANIEL E. HARTUNG JR.,PE,PS |  |