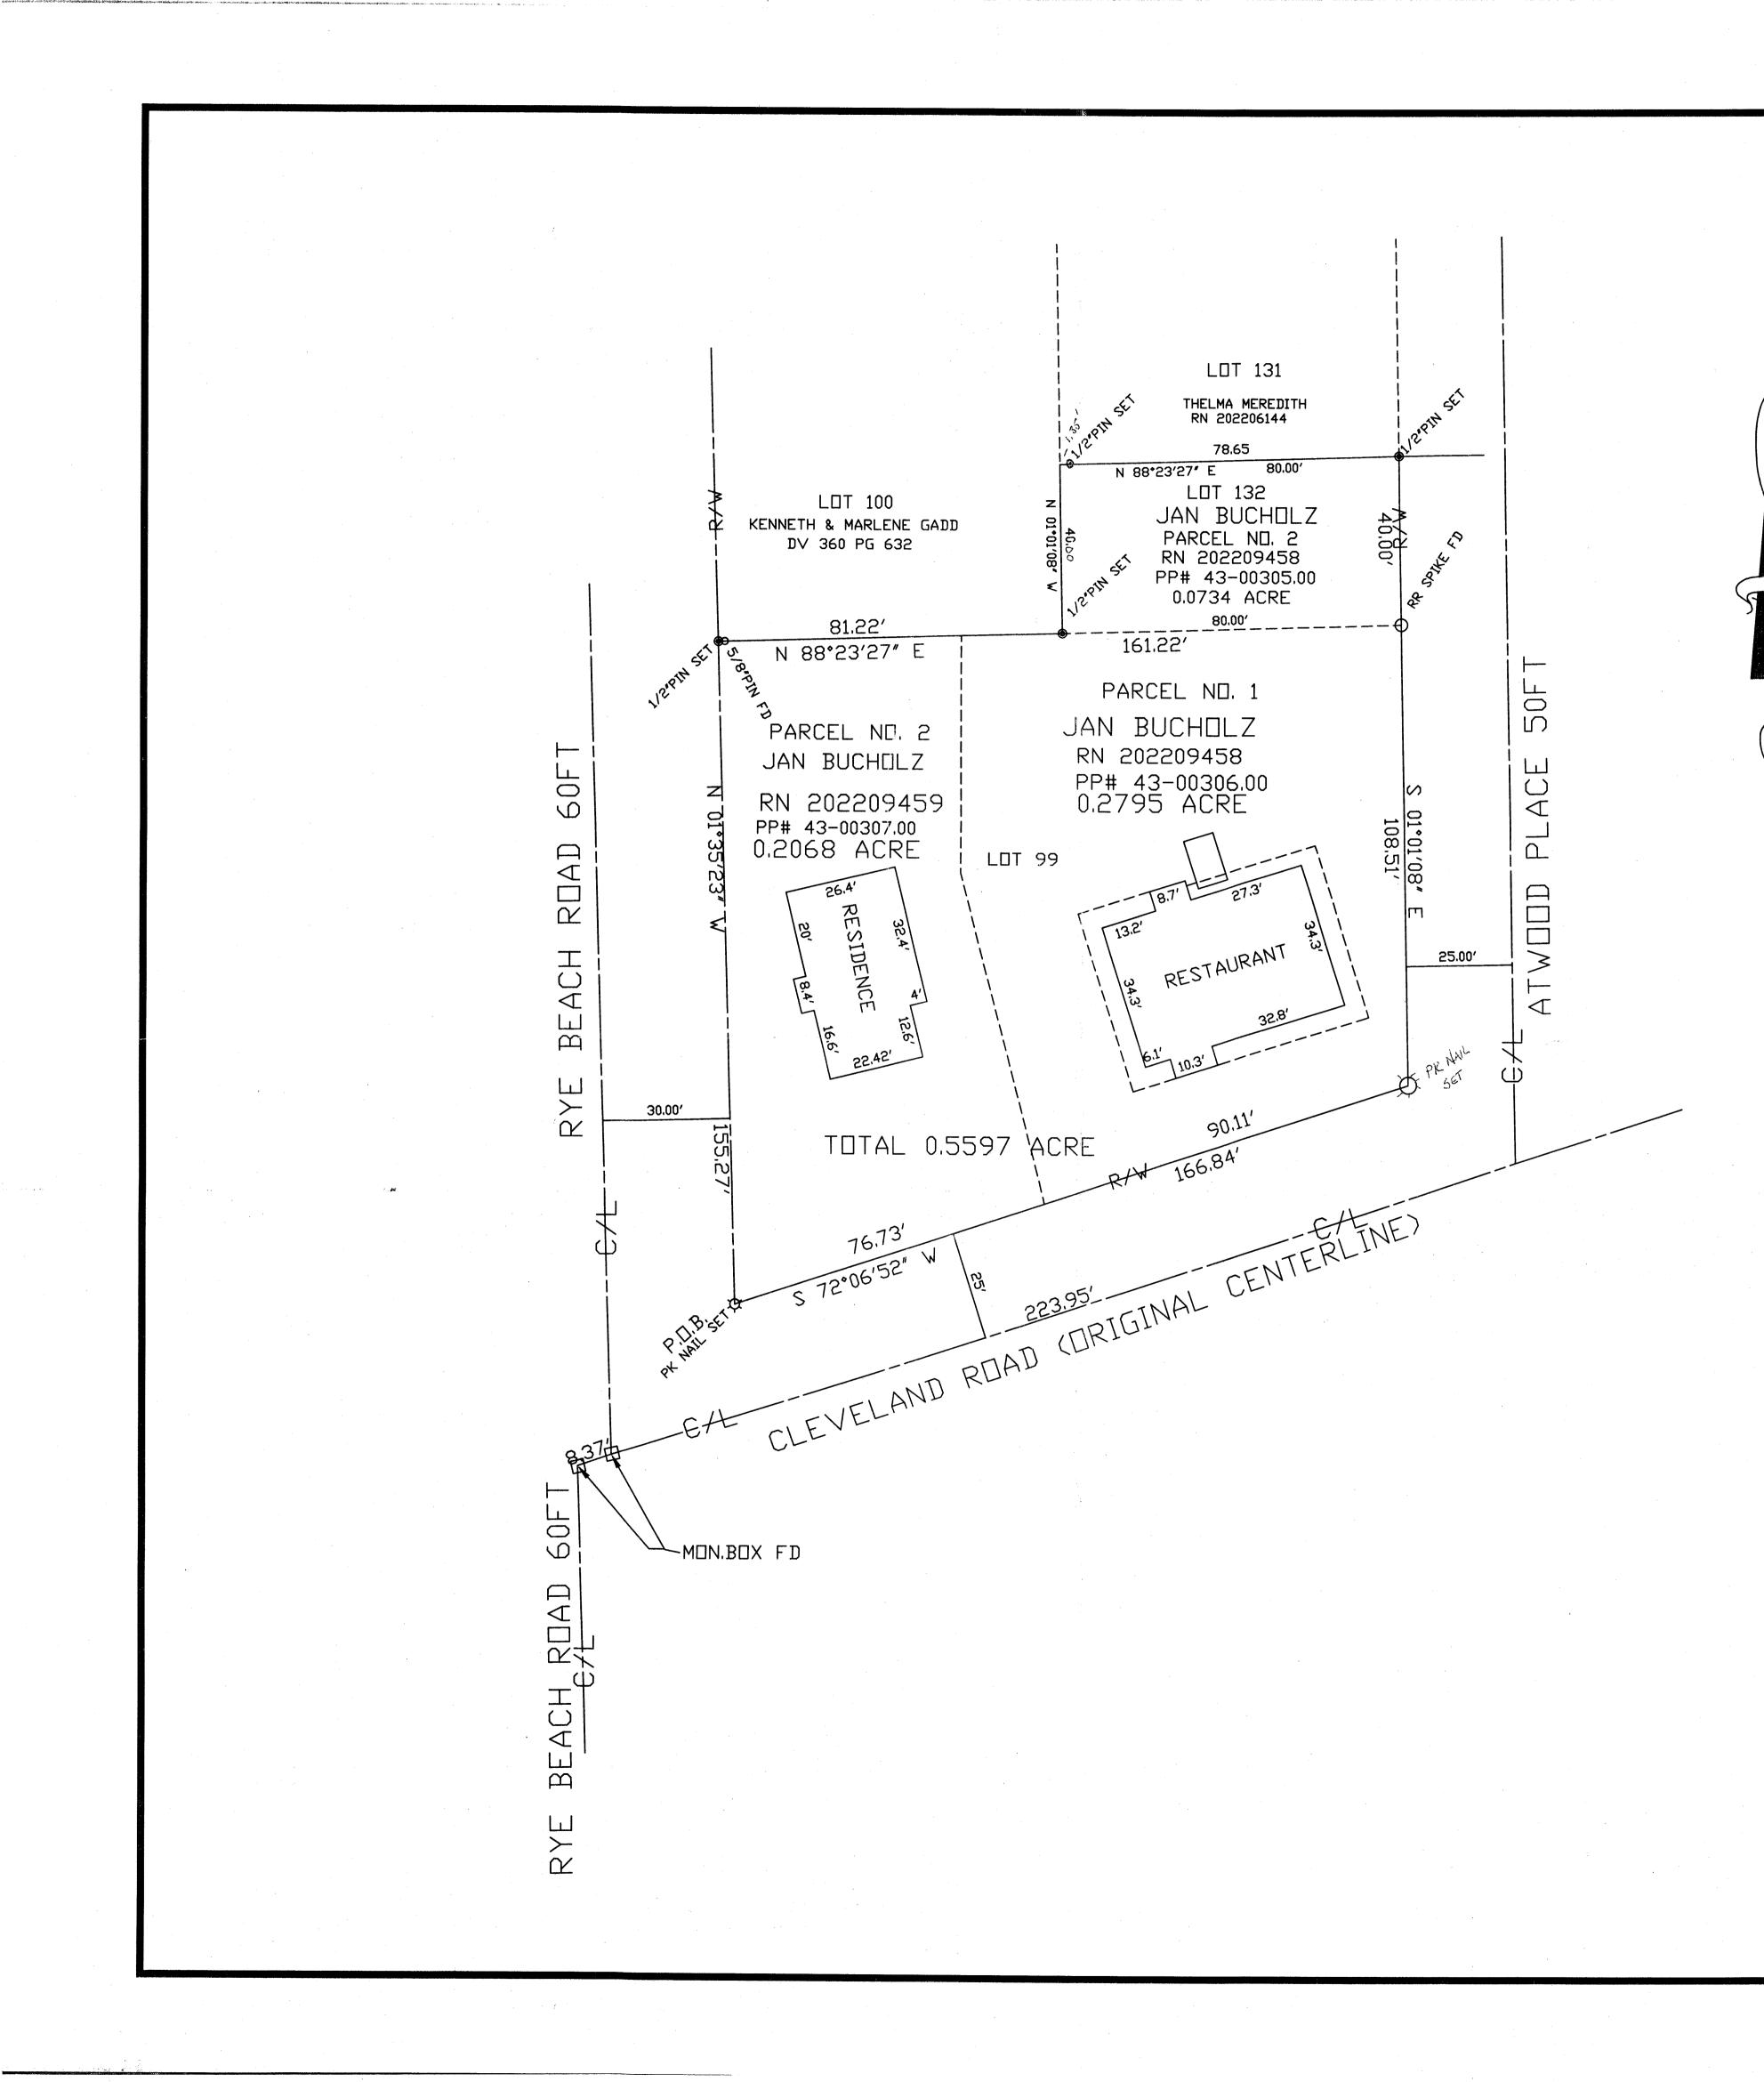

| ZONING INFORM                                                               | ATION               |
|-----------------------------------------------------------------------------|---------------------|
| PARCEL IS WITHIN THE TOWNSHIP OF<br>Based on the Eagle Crest Subdivision #2 |                     |
| ZONING REGULATIONS:                                                         |                     |
| Minimum Front Yard Setback:                                                 | 35 feet             |
| Single Side Yard Setback:                                                   | 12 feet (Each side) |
| Minimum Rear Yard Setback:                                                  | 40 feet             |
| Minimum Frontage:                                                           | 100 feet            |
| Minimum Lot Size:                                                           | 15,000 Sq. Ft.      |
| LINE TABLE                                                                  |                     |

-

| LINE | BEARING         | DISTANCE |
|------|-----------------|----------|
| L1   | N 64° 34' 07" E | 24.75'   |
| L2   | N 64° 34' 07" E | 44.00'   |
| L3   | S 25° 25' 53" E | 10.00'   |
| L4   | S 64° 34' 07" W | 44.00'   |
| L5   | N 25° 25' 53" W | 10.00'   |
| L6   | N 64° 34' 07" E | 9.83'    |
| L7   | N 25° 25' 53" W | 10.00'   |
| L8   | N 64° 34' 07" E | 44.00'   |
| L9   | S 25° 25' 53" E | 10.00'   |
| L10  | S 64° 34' 07" W | 44.00'   |
| L11  | N 64° 34' 07" E | 27.43'   |

## ZONING INFORMATION

PARCEL IS WITHIN THE TOWNSHIP OF HURON: Based on the Eagle Crest Subdivision #2, P.V. 40, Pg. 63.

ZONING REGULATIONS:

| 11100 | Minimum Front Yard Setback: | 35 feet    |
|-------|-----------------------------|------------|
|       | Single Side Yard Setback:   | 12 feet (I |
|       | Minimum Rear Yard Setback:  | 40 feet    |
|       | Minimum Frontage:           | 100 feet   |
|       | Minimum Lot Size:           | 15,000 Sc  |

| 12 feet (Each side) |  |
|---------------------|--|
| 40 feet             |  |
| 100 feet            |  |
| 15,000 Sq. Ft.      |  |
|                     |  |

|      | LINE TABLE<br>LOT COMBINAT |                           |
|------|----------------------------|---------------------------|
| LINE | BEARING                    | DISTANCE                  |
| L11  | S 64° 34' 07" W            | 27.43'                    |
| L12  | N 25° 25' 53" W            | 10.00'                    |
| L13  | S 64° 34' 07" W            | <b>44.00</b> <sup>1</sup> |
| L14  | S 25° 25' 53" E            | 10.00'                    |
| L15  | S 64° 34' 07" W            | 9.83'                     |
| L16  | S 25° 25' 53" E            | 10.00'                    |
| L17  | S 64° 34' 07" W            | 44.00'                    |
| L18  | N 25° 25' 53" W            | 10.00'                    |
| L19  | S 64° 34' 07" W            | 24.75'                    |

|      | LINE TABLE<br>LOT COMBINATION D |          |  |  |  |
|------|---------------------------------|----------|--|--|--|
| LINE | BEARING                         | DISTANCE |  |  |  |
| L20  | N 64° 34' 07" E                 | 24.75'   |  |  |  |
| L21  | S 25° 25' 53" E                 | 10.00'   |  |  |  |
| L22  | N 64° 34' 07" E                 | 44.00'   |  |  |  |
| L23  | N 25° 25' 53" W                 | 10.00'   |  |  |  |
| L24  | N 64° 34' 07" E                 | 9.83'    |  |  |  |
| L25  | N 25° 25' 53" W                 | 10.00'   |  |  |  |
| L26  | N 64° 34' 07" E                 | 44.00'   |  |  |  |
| L27  | S 25° 25' 53" E                 | 10.00'   |  |  |  |
| L28  | N 64° 34' 07" E                 | 27.43'   |  |  |  |