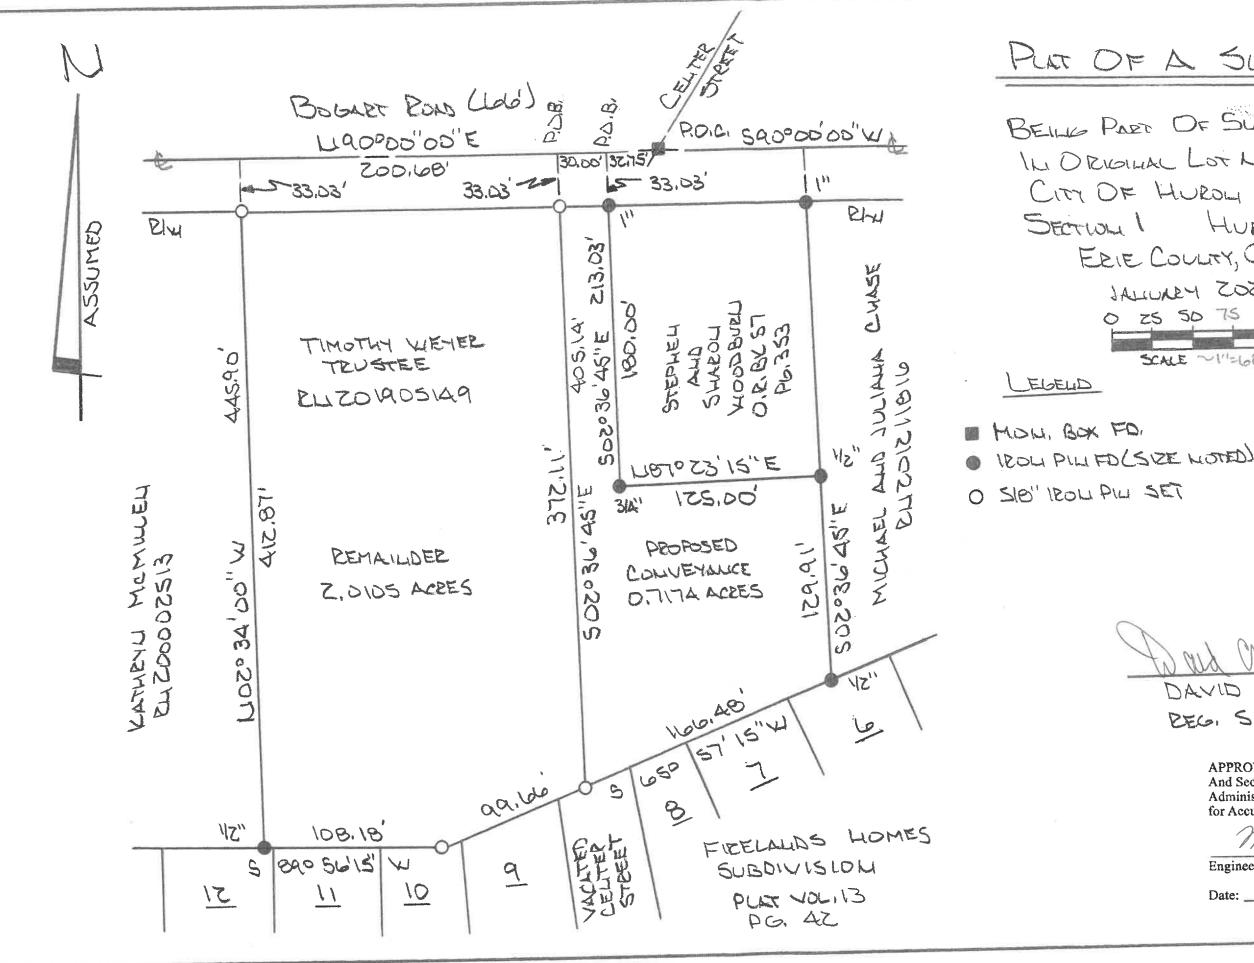

PLAT OF A SUBJET BEILIG PART OF SUBLAT-NO. 1 IN DRIGHAL LOT NO. 28 SECTION 1 HURDY TWD. ERIE COULTY, OHIO ALLUNEY ZOZA 0 25 50 75 100 SCALE ~1"=60 WILLIAMS 7166 DAVID A. WILLIAMS REG. SURVEYOR#711do APPROVED as per Erie County Requirements And Sections 4733-37 thru 4733-37-07 of the Ohio Administrative Code only. No Field Verifications for Accuracy made. Engineer/Surveyor: Erie County Engineer's Date: 1-3-2024