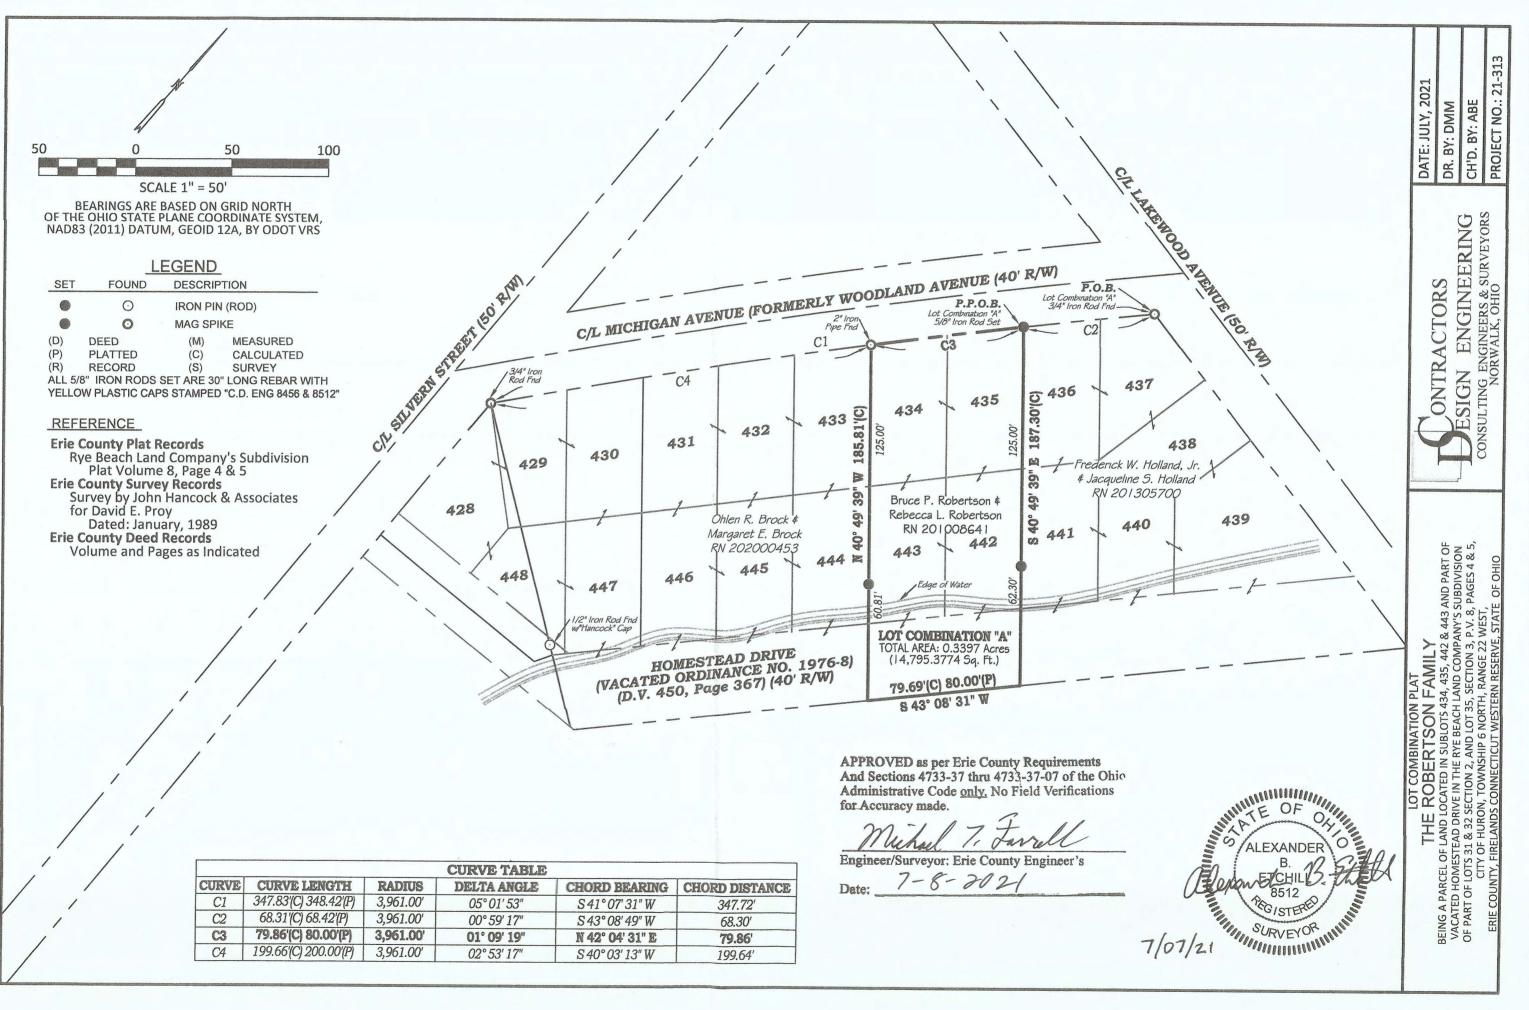

01 ALEXANDER 107/21

| SET                                                                                                                                                                                                                                                                                                                                                                                                                        | FOUND                     | DESCRIPT       | ION                 |             |
|----------------------------------------------------------------------------------------------------------------------------------------------------------------------------------------------------------------------------------------------------------------------------------------------------------------------------------------------------------------------------------------------------------------------------|---------------------------|----------------|---------------------|-------------|
| •                                                                                                                                                                                                                                                                                                                                                                                                                          | O                         | IRON PIN (ROD) |                     |             |
|                                                                                                                                                                                                                                                                                                                                                                                                                            | $\odot$                   | IRON PIPE      |                     |             |
|                                                                                                                                                                                                                                                                                                                                                                                                                            |                           | MONUME         | NT BOX              |             |
| ×                                                                                                                                                                                                                                                                                                                                                                                                                          | X                         | DRILL HO       | LE                  |             |
| (D)<br>(P)<br>(S)                                                                                                                                                                                                                                                                                                                                                                                                          | DEED<br>PLATTED<br>SURVEY | (M)<br>(C)     | MEASURE<br>CALCULAT |             |
|                                                                                                                                                                                                                                                                                                                                                                                                                            | B" IRON PINS SE           |                |                     |             |
| Lot Split Survey Plat for<br><b>THE MURRAY &amp; FANTOZZI FAMILIES</b><br>Being Part of Lots 47 & 48 in Eagle Crest Subdivision #2,<br>Outlot 22, Section 1, Plat Volume 40, Page 63,<br>Huron Township, Erie County,<br>Firelands Connecticut Western Reserve, State of Ohio<br>Bearings are based on the centerline of<br>Meadowlark Ct. bearing S25°25'53"E as found in<br>Eagle Crest Subdivision #2, P.V. 40, Pg. 63. |                           |                |                     |             |
| 20                                                                                                                                                                                                                                                                                                                                                                                                                         | 0                         | 2              | 0                   | 40          |
|                                                                                                                                                                                                                                                                                                                                                                                                                            | SC/                       | ALE 1" = 20'   |                     |             |
|                                                                                                                                                                                                                                                                                                                                                                                                                            |                           |                |                     |             |
| CONSULTING ENGINEERS & SURVEYORS<br>NORWALK, OHIO                                                                                                                                                                                                                                                                                                                                                                          |                           |                |                     |             |
| DATE: JUL                                                                                                                                                                                                                                                                                                                                                                                                                  | Y, 2021                   | CK'D.<br>BY:   | ABE                 | PROJECT NO. |

REV'D

KNR

21-322

LEGEND

- 1/2" IRON ROD FND l " Iron Rod Fnd In Monument Box *P.O.B.* 1/2" IRON ROD FND 26.30 N 64°34 MEA ADOWILARK CT. (50' LOT 1 C1 - CURVE DATA (PLAT) R = 175.00' L = 52.84'  $\Delta$ = 17° 17' 56" CB = S 16° 46' 55"E CH = 52.64' APPROVED as per Erie County Requirements And Sections 4733-37 thru 4733-37-07 of the Ohio Administrative Code <u>only</u>. No Field Verifications for Accuracy made. Engineer/Surveyor: Erie County Engineer's Date: 7-13-2021

|                                                                                                                                                                                                                                                                                                                                                                                                                                  | _ <u>L</u>                      | EGEND      |         |                    |  |
|----------------------------------------------------------------------------------------------------------------------------------------------------------------------------------------------------------------------------------------------------------------------------------------------------------------------------------------------------------------------------------------------------------------------------------|---------------------------------|------------|---------|--------------------|--|
| SET                                                                                                                                                                                                                                                                                                                                                                                                                              | SET FOUND DESCRIPTION           |            |         |                    |  |
| •                                                                                                                                                                                                                                                                                                                                                                                                                                | O                               | IRON PIN   | (ROD)   |                    |  |
|                                                                                                                                                                                                                                                                                                                                                                                                                                  | O                               | IRON PIF   | ΡE      |                    |  |
|                                                                                                                                                                                                                                                                                                                                                                                                                                  | 6                               | MONUME     | ENT BOX |                    |  |
| ×                                                                                                                                                                                                                                                                                                                                                                                                                                | X                               | DRILL HO   | DLE     |                    |  |
| (D)<br>(P)<br>(S)                                                                                                                                                                                                                                                                                                                                                                                                                | DEED<br>PLATTED<br>SURVEY       | (M)<br>(C) | MEASUF  |                    |  |
|                                                                                                                                                                                                                                                                                                                                                                                                                                  | 8" IRON PINS S<br>W PLASTIC CAF |            |         |                    |  |
| Lot Combination Survey Plat for<br><b>THE MURRAY &amp; FANTOZZI FAMILIES</b><br>Being Part of Lots 47 & 48 in Eagle Crest Subdivision #2,<br>Outlot 22, Section 1, Plat Volume 40, Page 63,<br>Huron Township, Erie County,<br>Firelands Connecticut Western Reserve, State of Ohio<br>Bearings are based on the centerline of<br>Meadowlark Ct. bearing S25°25'53"E as found in<br>Eagle Crest Subdivision #2, P.V. 40, Pg. 63. |                                 |            |         |                    |  |
| 20                                                                                                                                                                                                                                                                                                                                                                                                                               | 0                               | 2          | 20      | 40                 |  |
|                                                                                                                                                                                                                                                                                                                                                                                                                                  |                                 |            |         |                    |  |
|                                                                                                                                                                                                                                                                                                                                                                                                                                  | SCALE 1" = 20'                  |            |         |                    |  |
|                                                                                                                                                                                                                                                                                                                                                                                                                                  |                                 |            |         |                    |  |
| CON                                                                                                                                                                                                                                                                                                                                                                                                                              | ESIGN                           |            | IGINE   | EERING<br>JRVEYORS |  |

CK'D.

REV'D

DATE: JULY, 2021

KNR

ABE

PROJECT NO.

21-322

LAKE ERIE S 76°57'17" E EXISTING SHORELINE 89.61' BANK & BEACH PP#45-00144.000 AREA N 5 LAT 01°33′37″ 54.64′ RESIDENCE 18' Π P.O.B. NE COR. LOT 454 32' BALCONY 18 1/2"IRON PIN FOUND 19.0 PP#45-00342.000 24' COMBINED ACREAGE RESIDENCE 0.2756 ACRE 0 60,86' 45' A STORAGE KRD HURDN Π RN 201506 PIN FOUND PIN FOUND P/L N 83°26'56" W 20' 100.00' 1/2"IRON PIN FOUND DEAN & BETTY LAPP RN 200908728 APPROVED as per Erie And Sections 4733-37 thi Administrative Code only for Accuracy made. Michael Engineer/Surveyor: Erie Date: 1-6-20