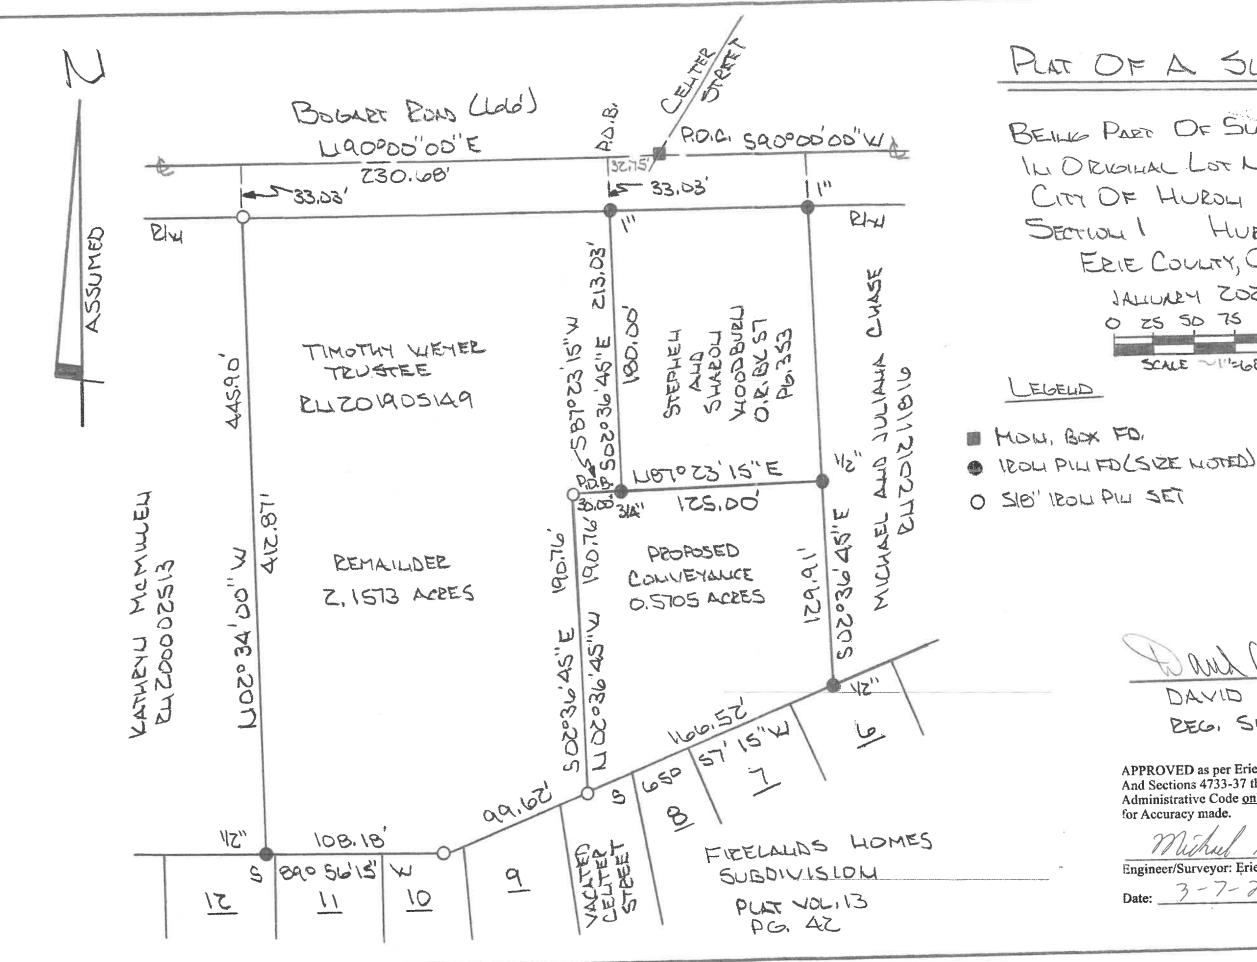

PLAT OF A SUBJET BEILIG PART OF SUBLAT NO. 1 IN DRIGHAL LOT NO, 20 SECTION | HURDH TWP. ERIE COULTY, OHIO ASULARY ZOZA 0 25 50 75 100 SCALE ~11:260 OF DAVID A. WILLIAMS 7166 DAVID A. WILLIAMS REG. SURVEYOR#7166 APPROVED as per Erie County Requirements And Sections 4733-37 thru 4733-37-07 of the Ohio Administrative Code only. No Field Verifications for Accuracy made. Ti Angla Engineer/Surveyor: Erie County Engineer's 3-7-2024