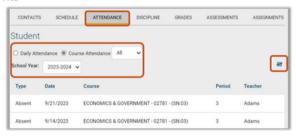

### **ATTENDANCE TAB**

View attendance data for Daily or Course Attendance by year. When viewing Course Attendance, click the ## button, to view attendance tallies.