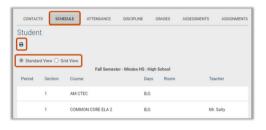

#### **SCHEDULE TAB**

View the student schedule in Standard or Grid format. If enabled, click the printer to print the schedule.