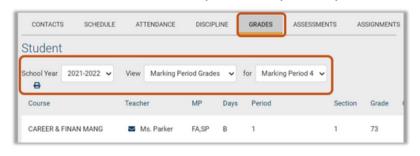

#### **GRADES TAB**

View *published* student grades by year and marking period. If enabled, click the printer to print report cards.