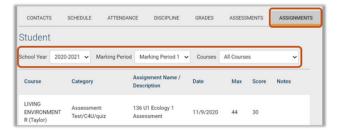

### **ASSIGNMENTS TAB**

View course assignments and their grades for selected courses by marking period.