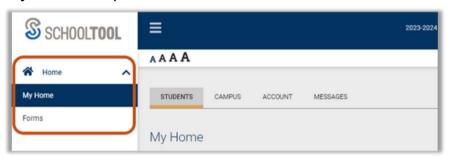

## 2. THE SCHOOLTOOL MENU

Use the **menu on the left** to navigate between sub-modules, which may include My Home and Forms depending on your district's settings.

My Home will allow you to view your student(s) and their information.

Forms will allow you to complete and review forms that have been shared with you.