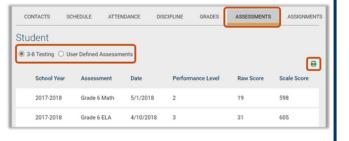

#### **ASSESSMENTS TAB**

View 3-8 Testing and User Defined Assessments. Click the printer to print 3-8 Assessment scores.