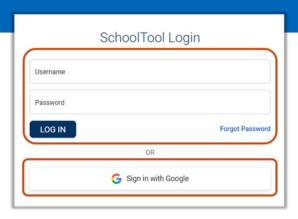

## 1. LOG IN

Enter your district provided **username** and **password.** 

OR

Click to sign in with Google.