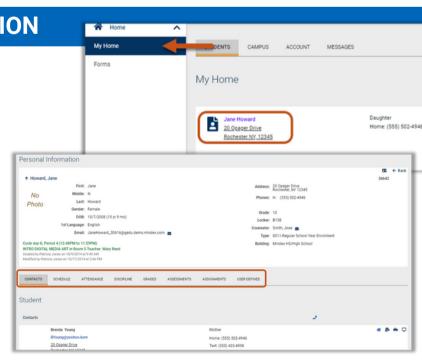

## 3. VIEWING STUDENT INFORMATION

Click on the **My Home sub-module.** Then click on the photo or name of the student you wish to view. This will bring you to the **student record**.

Here, you can view the **Personal Information** section at the top.

Underneath this area, you may select to view various **tabs for more information**, based on your district's settings.

See the next page for more information on each tab.