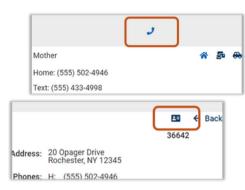

#### **CONTACTS TAB**

This tab displays contacts listed for the selected student.

Icons to the right of each contact will show their contact rights.

| Icon     | Contact Right   |
|----------|-----------------|
| *        | Primary contact |
| Ş        | Receives mail   |
| <b>⇔</b> | Pickup          |
| Ď        | Parent Portal   |

**TIP:** Click the → button above all contacts to view the call order for contacts.

Click the button at the top right of the personal info section to request contact changes.