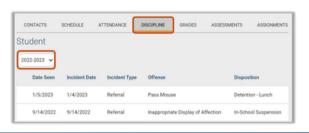

.

Icons to the right of each contact will show their contact rights.

| Icon     | Contact Right   |
|----------|-----------------|
| *        | Primary contact |
| Ş        | Receives mail   |
| <b>⇔</b> | Pickup          |
| Ď        | Parent Portal   |

**TIP:** Click the → button above all contacts to view the call order for contacts.

Click the button at the top right of the personal info section to request contact changes.



#### **SCHEDULE TAB**

View the student schedule in Standard or Grid format. If enabled, click the printer to print the schedule.



### **ATTENDANCE TAB**

View attendance data for Daily or Course Attendance by year. When viewing Course Attendance, click the ## button, to view attendance tallies.



#### **DISCIPLINE TAB**

View Discipline Incidents by year.



#### **GRADES TAB**

View *published* student grades by year and marking period. If enabled, click the printer to print report cards.



#### **ASSESSMENTS TAB**

View 3-8 Testing and User Defined Assessments. Click the printer to print 3-8 Assessment scores.



### **ASSIGNMENTS TAB**

View course assignments and their grades for selected courses by marking period.