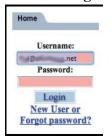

## **To Reset Forgotten Passwords:**

- Type your registered Email address in the **Username** box.
- Leave the **Password** box blank and click the **Login** button.
- You will be presented with a "New User or Forgot Password?" link.

If this link does not appear, the Email Username entered is not registered with BOCES for a Parent Portal account. If you have not registered, or if your Email has changed, please use the Email address below to contact our Liaison.