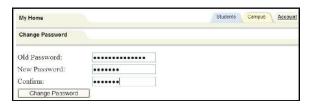

## To Change Your Assigned Password:

Click on the **Account Tab**, and enter the assigned password in the **Old Password** window. Type the desired password in the **New Password** window, and again in the **Confirm** window. Click the **Change Password** button to finalize the change.