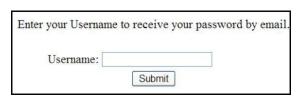

Click the "New User or Forgot Password?" link and input the desired Email address in the Username window. Click Submit. An Email will be generated with your new password, and sent to the Email address you entered.