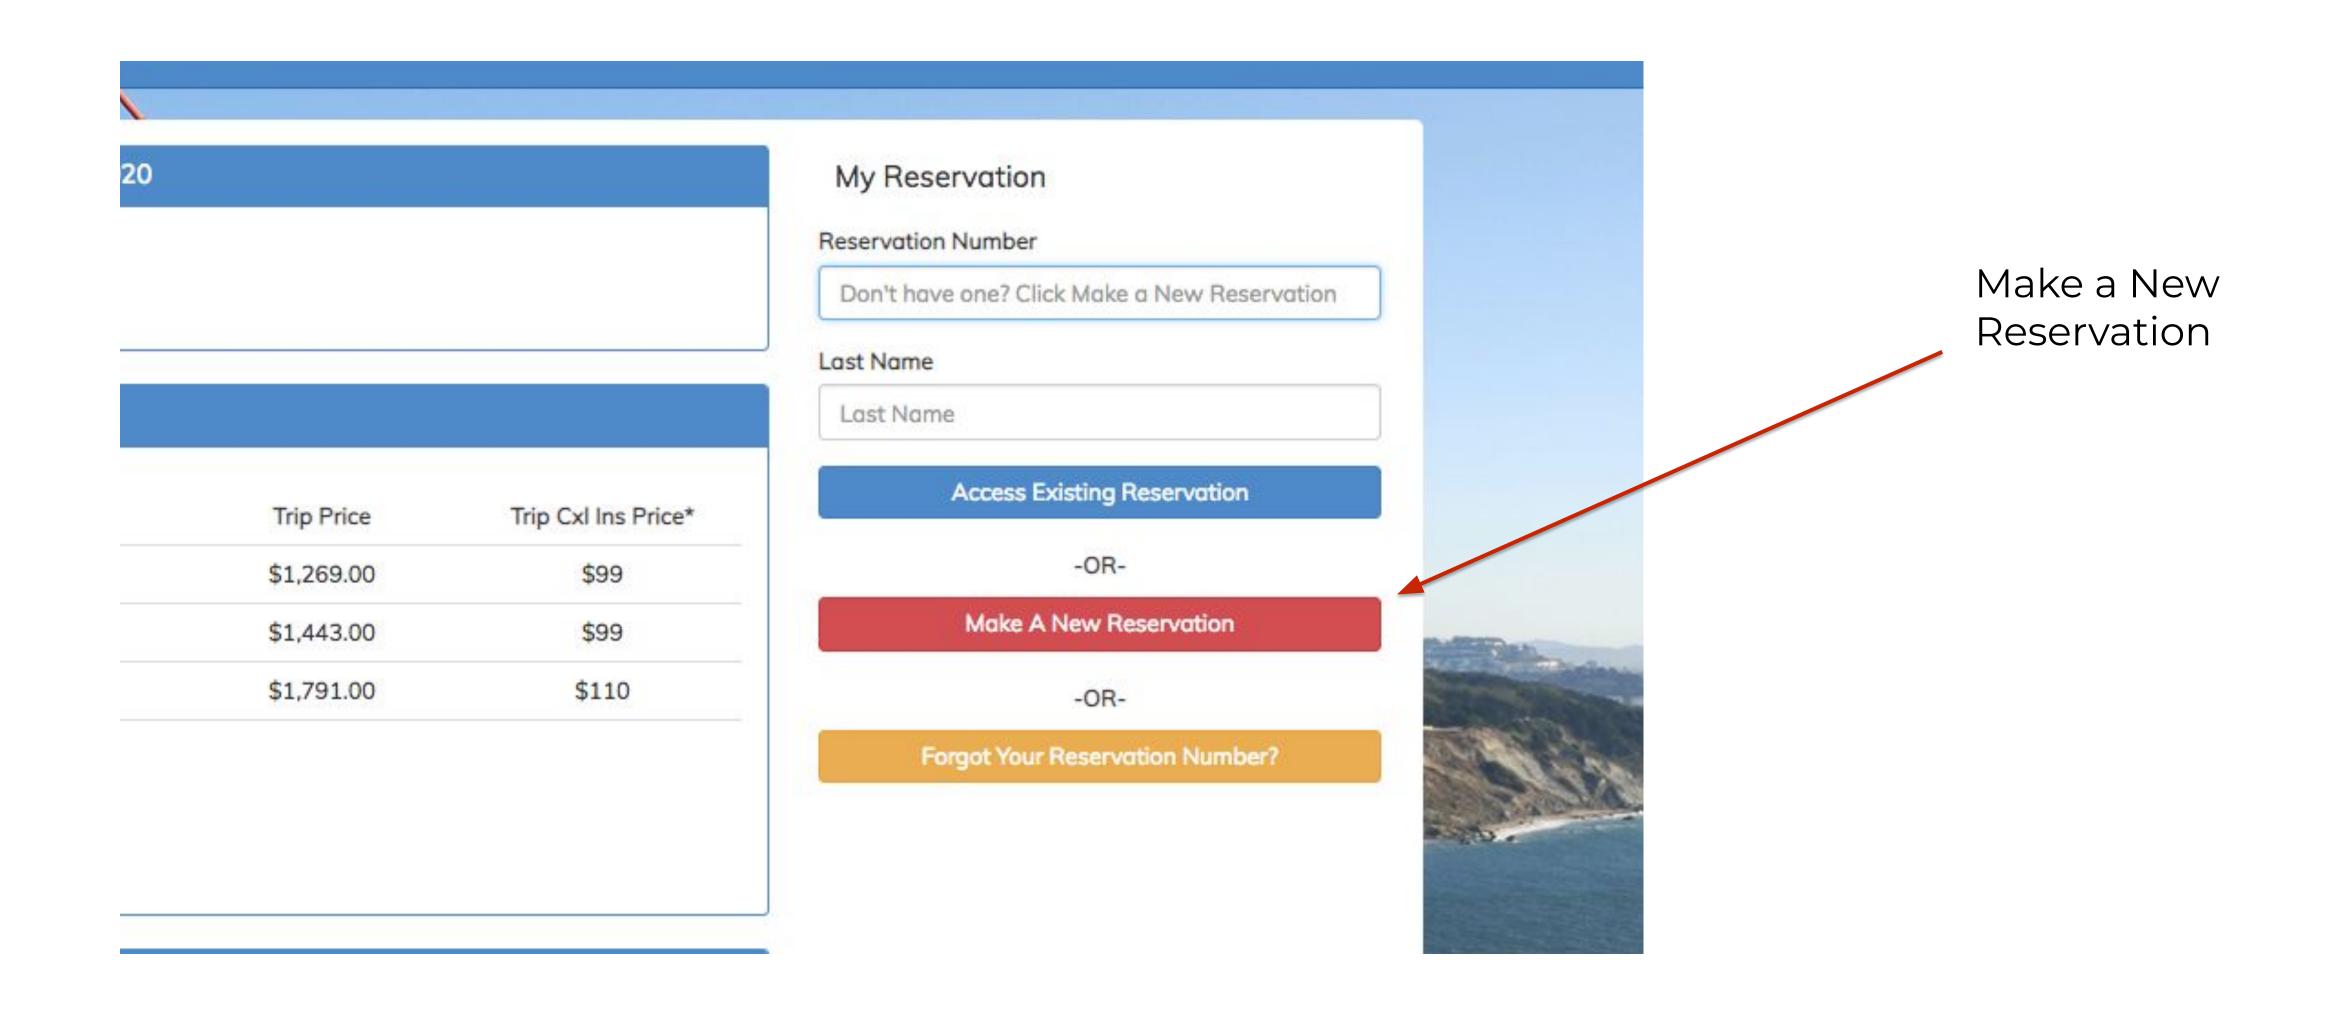

# TRIP WEBSITE

www.etadventures.com

Click on Log in to myETA

# LOG IN INFO

Trip Code: pacolet23

Password: chstrip23