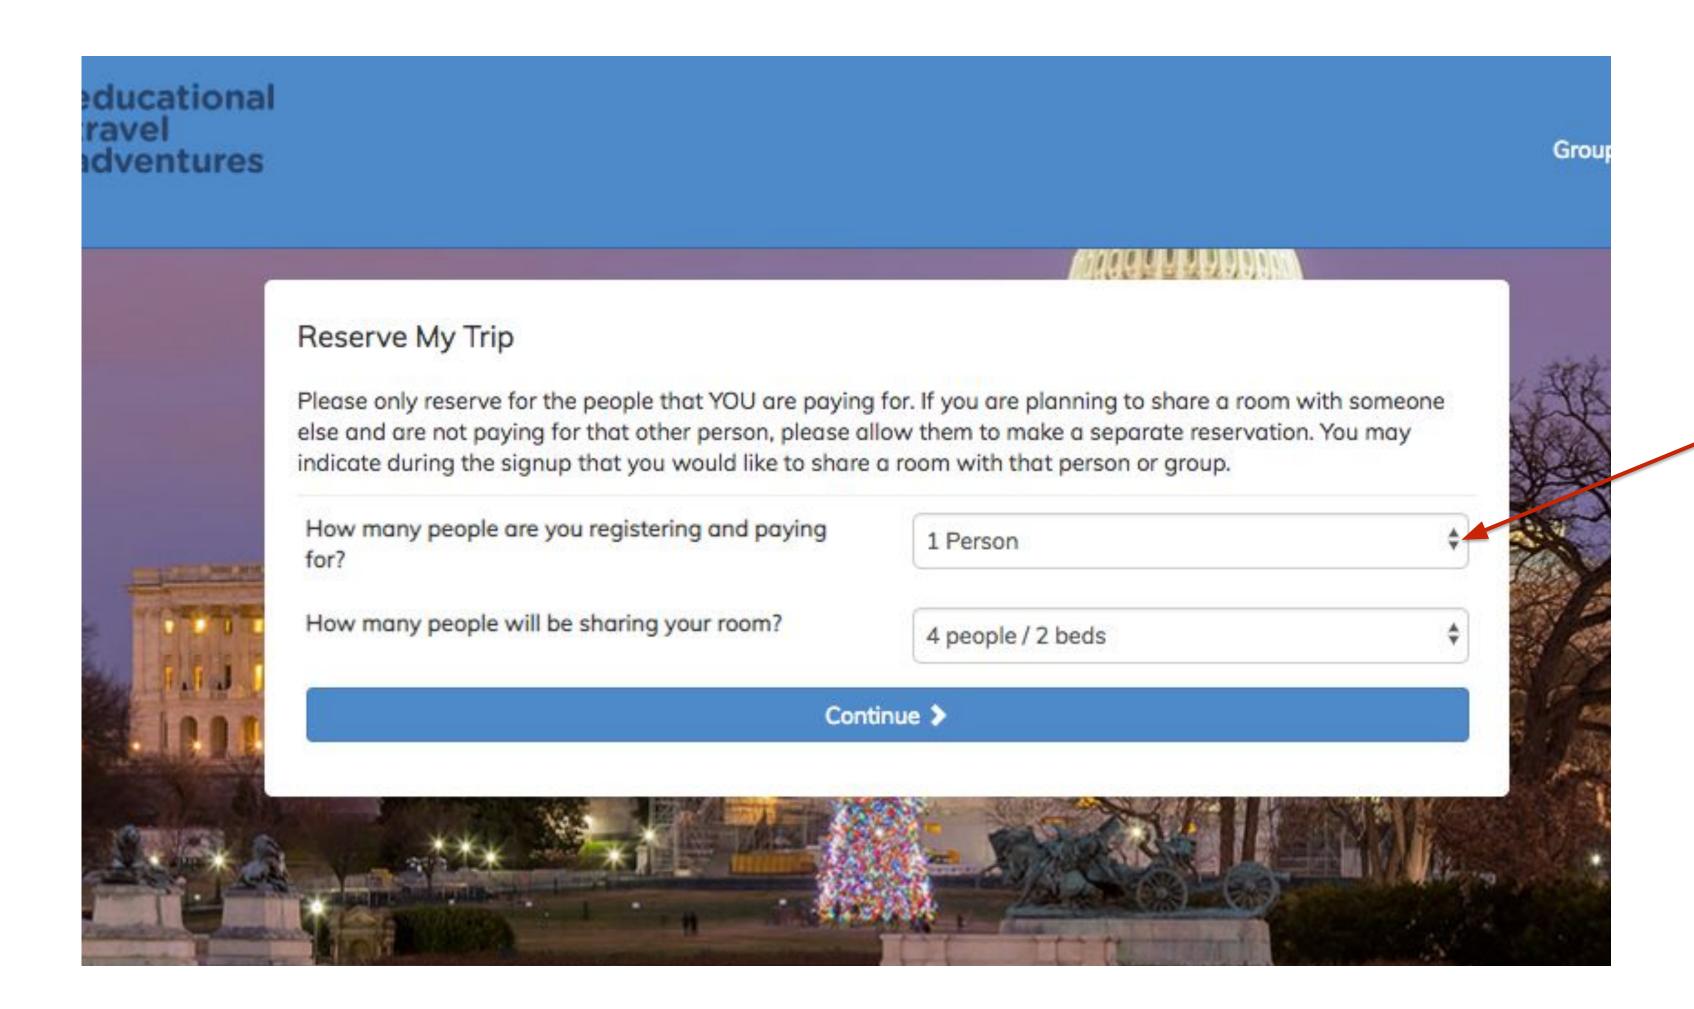

https://www.etadventures.com/covid-cancellation

Begin Registration

Select Number of People Traveling

Upon Completion of Registration Fill Out Medical Waiver