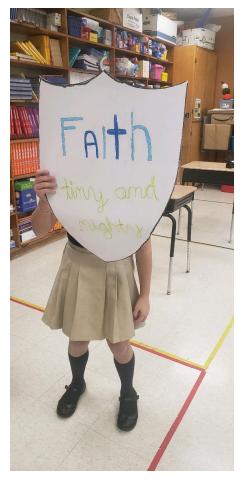

SPJ continues our Kindness Groups **Faith Over Fear** Session One- Faith "The Lord is my Strength & my Shield; my heart trusts in him, and I am helped." ~Psalm 28:7a~