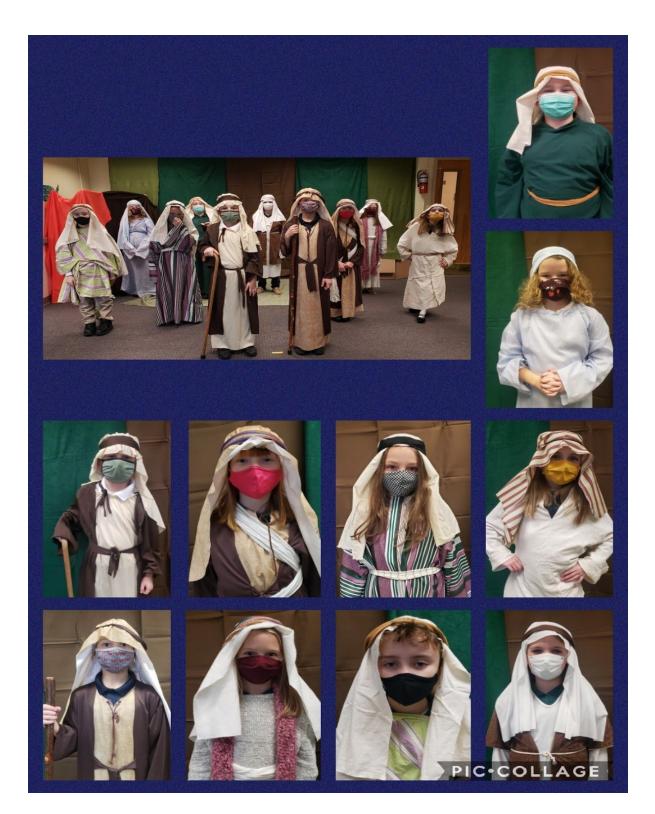

# Scenes from Miracle on Bethlehem Street Fourth Grade

A "little town" humor from our highly talented fourth grade!! Get it!! Read the signs!!