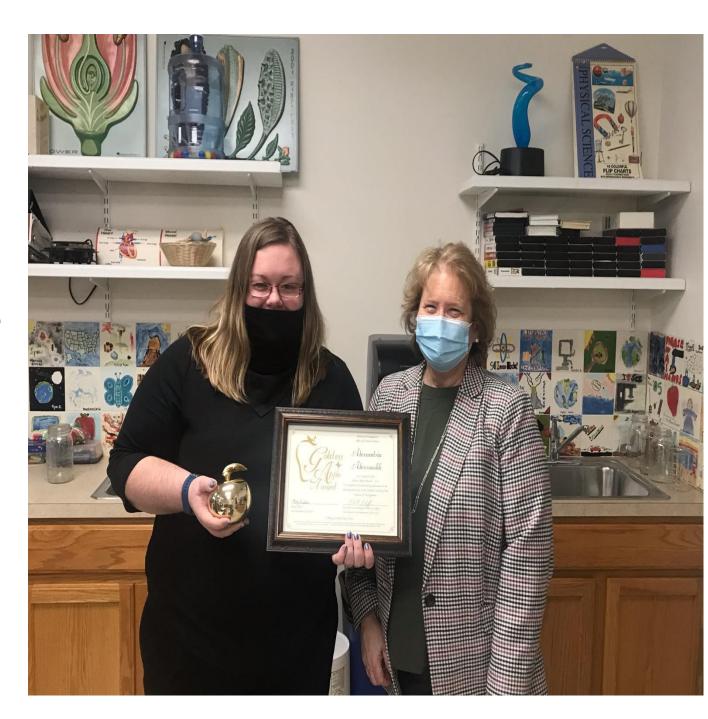

## CONGRATULATIONS TO MRS. ALLY ALEXSONSHK

A heartfelt congratulations to Mrs. Alexsonshk, who is a recipient of the Golden Apple Award!

The Golden Apple is awarded to educators who are recognized for the excellence. Mrs. Alexsonshk was recognized in 2020, but the ceremony was delayed due to the Covid-19 outbreak. Mrs. Mary Fiala, Superintendent of the Diocese of Youngstown (pictured to the right) presented the award to Mrs. Alexsonshk during Catholic School Week. We are all very pleased to see our very own "Mrs. A" recognized in this way. Congratulations!