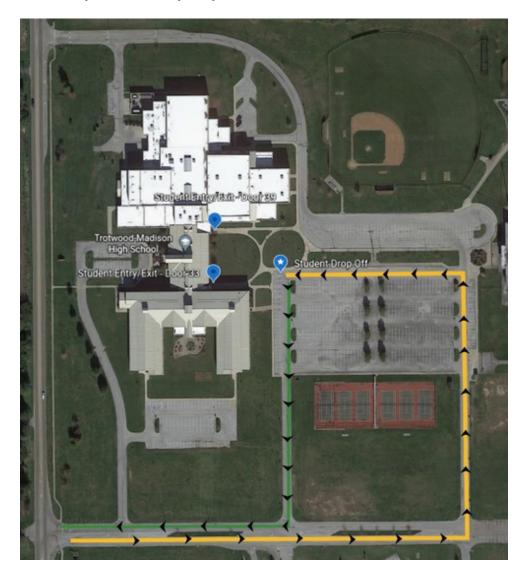

## TMHS Drop-Off / Pick-Up Procedures

Please adhere to the following procedures when picking up or dropping off students at Trotwood-Madison High School.

## Morning Drop-Off Procedures:

- Bus riders will enter the building through Door 39.
- Walkers, RTA riders, and students being dropped off will enter the building through Door 33.
- Students arriving after 9:00 AM will enter the building through the main entrance.

## Afternoon Pick-Up Procedures:

- All students will exit the building through Doors 33 and 39 at dismissal.
- Students not riding the bus will be picked up following the same route as morning drop-off.
- No cars are permitted in the bus lot during dismissal (2:30 PM 2:45 PM).

## Please refer to the Drop-Off / Pick-Up map below: