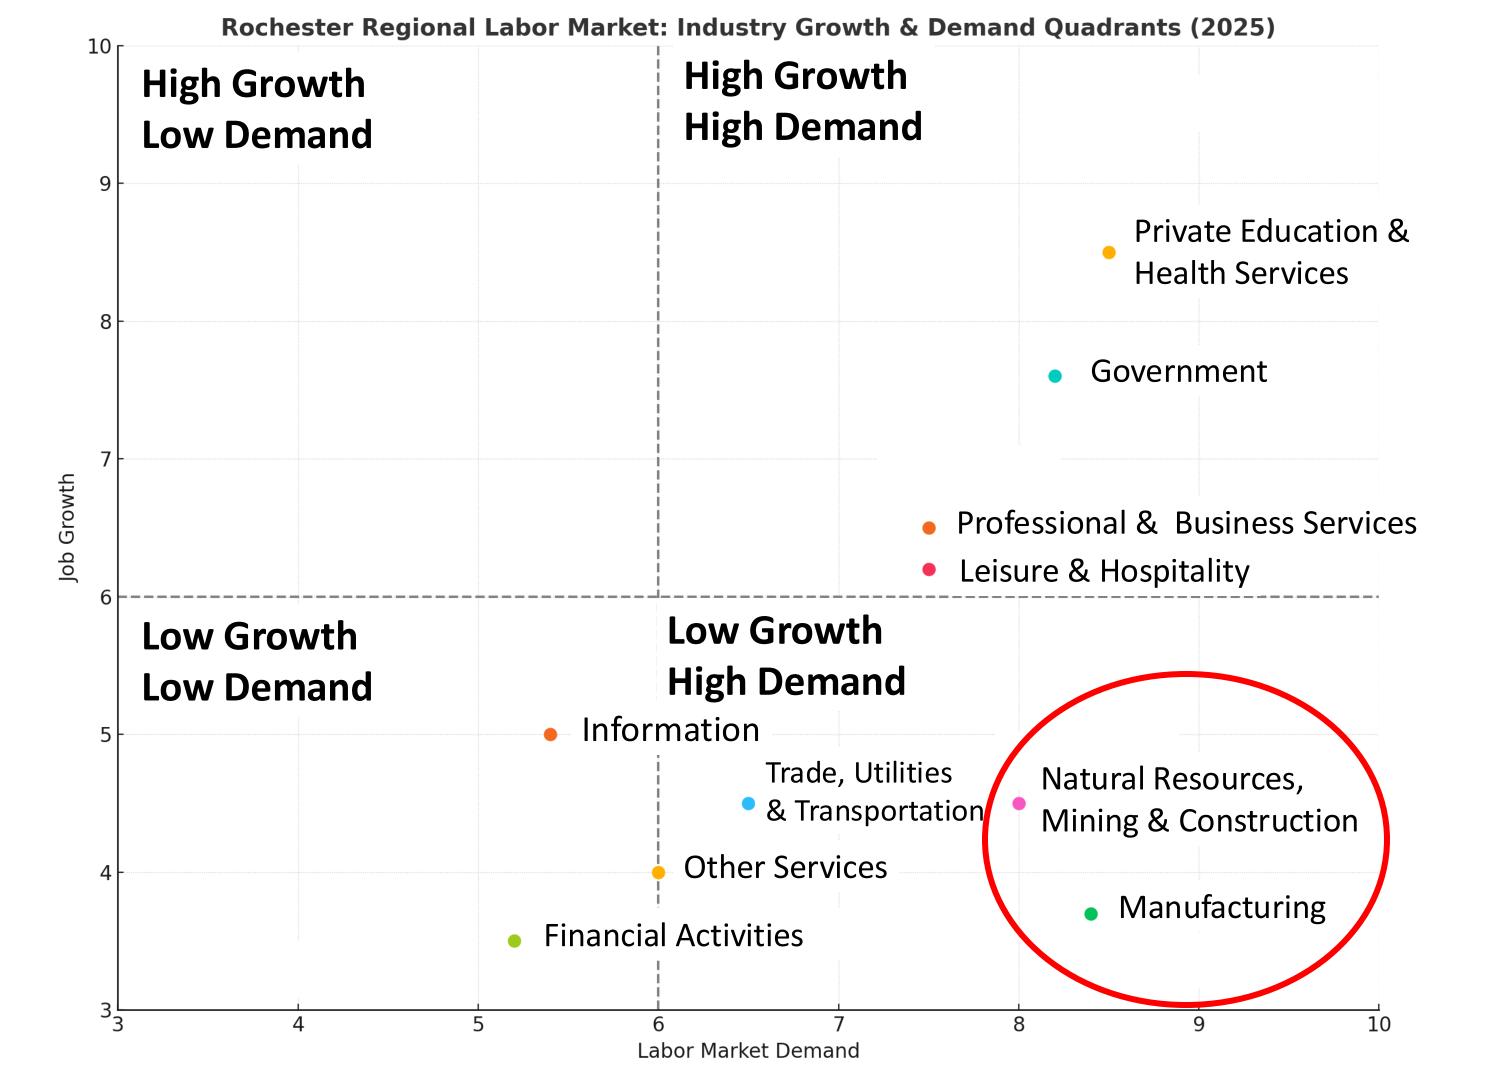

## **APRIL 2019**



A Bold Prediction for the Future.

# JUMP-STARTING AMERICA



How Breakthrough Science Can Revive Economic Growth and the American Dream

JONATHAN GRUBER SIMON JOHNSON

# JULY 2024

A Vision Realized.





100+ Additional Regional Investments Including:

amazon









## WHYROCHESTER





#### **Select Accolades**

- Top 25 most innovative US cities.
- Safest Weather City in the Northeast.
- Ten most affordable cities to by a home.
- Top 10 Best mid-sized metro with Best Business Climate.
- Nine Public High Schools among Top 10% in the US



## THE FUTURE IS BRIGHT

















## The Workforce Paradox







**Key Questions** 

What *careers* are available?

How do I know if *I'm ready*?



#### **Key Questions**

What *talent* is available?

How do I know if they're ready?

# WHY CREDENTIALING MATTERS

Students prove it.

Employers trust it.

And communities show they're ready to grow.

# GREATER ROCHESTER'S JOURNEY FROM POTENTIAL TO PROGRESS

#### MCC opens the FWD Center

 a game-changing regional hub for hands-on training in advanced manufacturing, optics, and skilled trades. Region is designated one of 12 national tech hubs

under the CHIPS and Science Act, launching the NY SMART I-Corridor. Monroe County becomes a
Certified ACT Work Ready
Community, with a regionally
aligned credentialing system

that helps fill critical roles



Jump-Starting America na