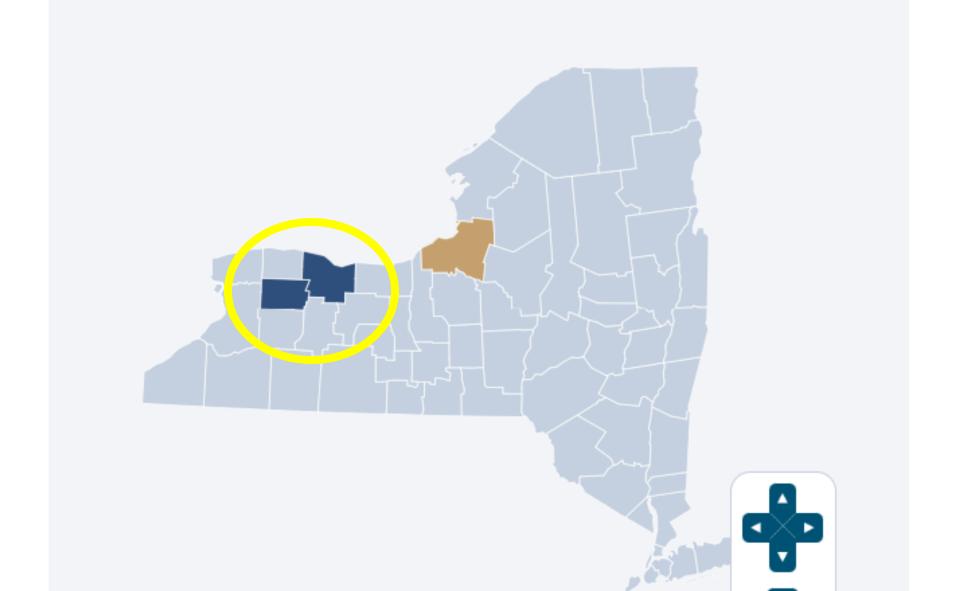

------|
| 1    | Saint James, Louisiana | 2,368  | 19,200     |
| 2    | Washington, Nebraska   | 2,356  | 21,200     |
| 3    | Waller, Texas          | 2,342  | 61,900     |
| 4    | Carroll, Kentucky      | 2,327  | 10,900     |
| 5    | Decatur, Georgia       | 2,326  | 29,000     |
| 6    | Candler, Georgia       | 2,320  | 11,000     |

For Communities >

Home

About ~



### **New York**

#### **ACT WorkKeys NCRC Earned**

Total: **7,099** 

Platinum: 916

Gold: 1,635

Silver: 2,836

Bronze: 1,712

What is the NCRC?

Job Profiles Completed 30

Employers Supporting 202

**Engaged December 2018** 

ACT WorkKeys NCRC Data: 01-01-2006 - 03-31-2025

3 of 62

communities participating



Hover over the community name to view its location.

Click to view full stats.

SELECT A COMMUNITY V



Home



#### ACT WorkKeys National Career Readiness Certificate [NCRC]

| Workforce     |                                   | Total<br>NCRC | Bronze<br>NCRC | Silver<br>NCRC | Gold<br>NCRC | Platinum<br>NCRC |
|---------------|-----------------------------------|---------------|----------------|----------------|--------------|------------------|
| Emerging      | High School                       | +             | +              | 0              | 0            | 0                |
|               | College                           | 0             | 0              | 0              | 0            | 0                |
| Current       | Private                           | 19            | +              | +              | +            | 9                |
|               | Public