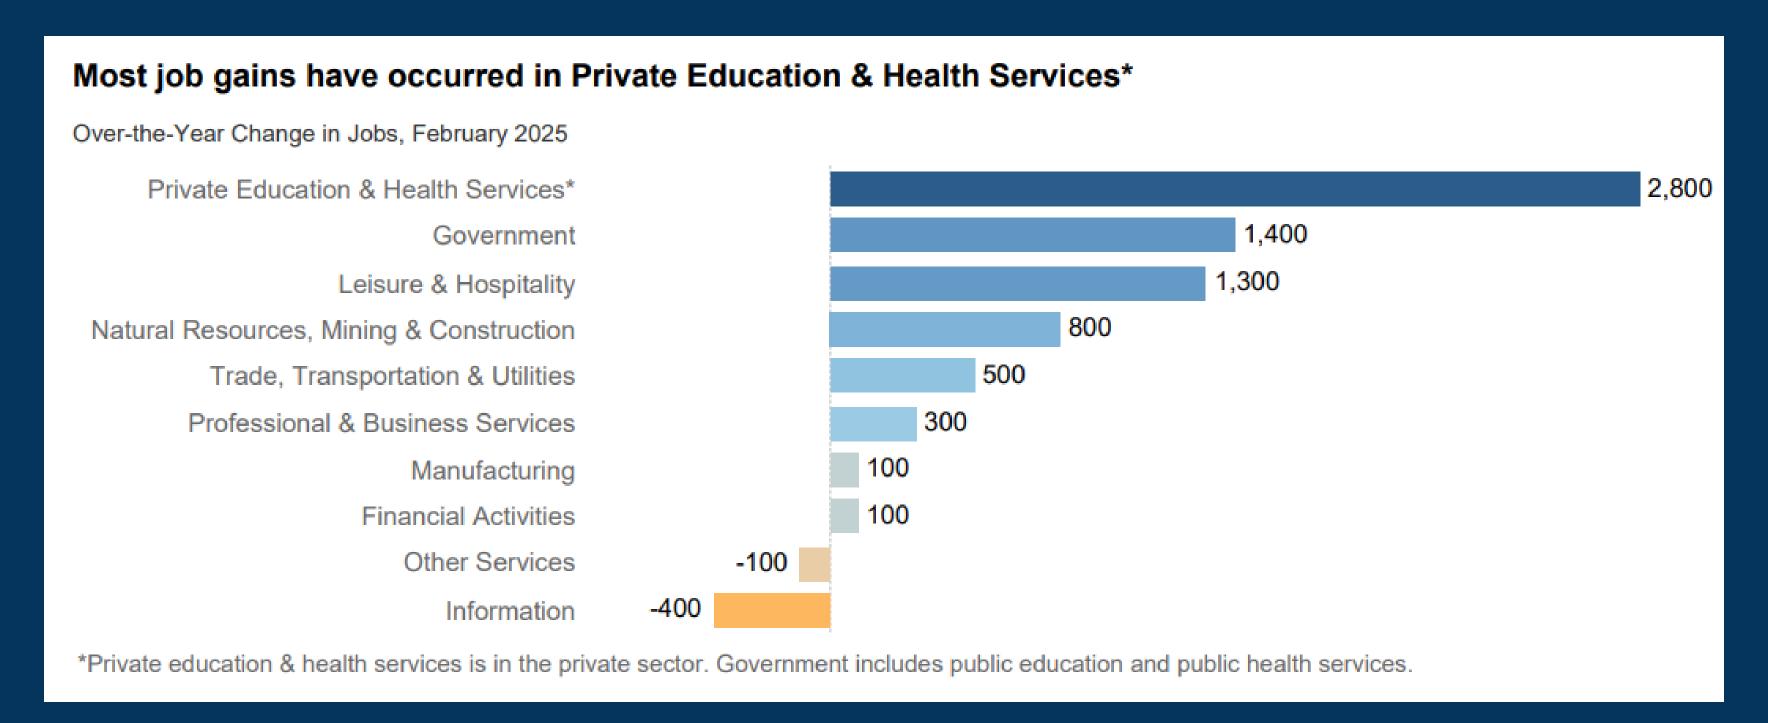

## **APRIL 2019**



A Bold Prediction for the Future.

# JUMP-STARTING AMERICA



How Breakthrough Science Can Revive Economic Growth and the American Dream

JONATHAN GRUBER SIMON JOHNSON

# JULY 2024

A Vision Realized.





100+ Additional Regional Investments Including:

amazon









## WHYROCHESTER





#### **Select Accolades**

- Top 25 most innovative US cities.
- Safest Weather City in the Northeast.
- Ten most affordable cities to by a home.
- Top 10 Best mid-sized metro with Best Business Climate.
- Nine Public High Schools among Top 10% in the US



## THE FUTURE IS BRIGHT

















## The Workforce Paradox







**Key Questions** 

What *careers* are available?

How do I know if *I'm ready*?



#### **Key Questions**

What *talent* is available?

How do I know if they're ready?

# WHY CREDENTIALING MATTERS

Students prove it.

Employers trust it.

And communities show they're ready to grow.

# GREATER ROCHESTER'S JOURNEY FROM POTENTIAL TO PROGRESS

#### MCC opens the FWD Center

 a game-changing regional hub for hands-on training in advanced manufacturing, optics, and skilled trades. Region is designated one of 12 national tech hubs

under the CHIPS and Science Act, launching the NY SMART I-Corridor. Monroe County becomes a
Certified ACT Work Ready
Community, with a regionally
aligned credentialing system

that helps fill critical roles



Jump-Starting America