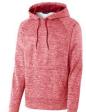

## Item #5 Electric Heather Hoodie

Colors: Red or Black Men's Sizes: S-4X Women's Sizes: S-4X (red unavailable in women's) Youth Sizes: S-XL

\$32