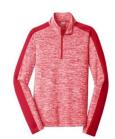

#### Item #6 Colorblock ¼ Zip

Colors: Red or Black Men's Sizes: S-4X Women's Sizes: S-4X (Unavailable in youth)

\$20