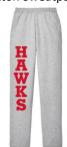

#### Item #8

**Cotton Sweatpants** 

Colors: Grev Men's Sizes: S-4X Youth Sizes: S-XL (Unavailable in women's) HAWKS printed down leg

\$22

Black logo on red apparel, red logo on black and grey apparel