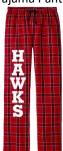

### Item #7

Pajama Pants

Colors: Red Men's Sizes: S-4X (Unavailable in women's and youth) HAWKS printed down leg

\$22