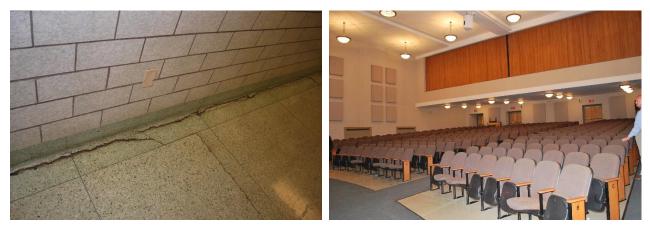

Brentwood Middle/High School (1939) contains also the offices for District Administration. It also has an expected set of capital improvements needs, which include items specific to the swimming pool, gymnasiums, auditorium and stage, cafeteria and kitchen and other common areas. Other needs include the exterior envelope such as roof and windows and various educational needs in areas like technology, media center, science etc. The overall building condition rating per the definitions in the Appendix is also "Fair".