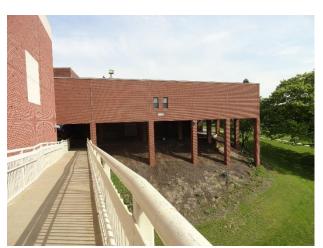

The historic Elroy Elementary School (1920) was identified to have some 22 capital improvement needs, ranging from items associated with the building envelope (roof system, windows and masonry) to building infrastructure (lighting, air conditioning and boilers and pumps). The overall building condition rating per the definitions in the Appendix is "Fair".

The historic Moore Elementary School (1914) was identified to have an almost identical list of capital improvements needs, as would be expected with a building of its vintage. The overall building condition rating per the definitions in the Appendix is also "Fair".

Brentwood Middle/High School (1939) contains also the offices for District Administration. It also has an expected set of capital improvements needs, which include items specific to the swimming pool, gymnasiums, auditorium and stage, cafeteria and kitchen and other common areas. Other needs include the exterior envelope such as roof and windows and various educational needs in areas like technology, media center, science etc. The overall building condition rating per the definitions in the Appendix is also "Fair".