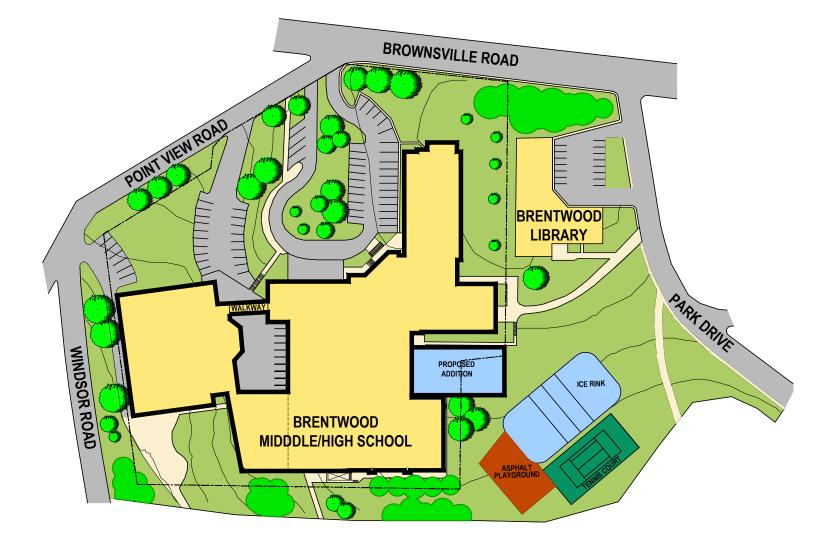

The Brentwood Borough School District is comprised of two elementary schools serving grades K-5, and a combined middle/high school serving grades 6-12.

The Administrative Offices are located at the High School at 3601 Brownsville Road, Brentwood, Pennsylvania, 15227-3117. Seven (7) staff members are housed at the DAO.

Brentwood Middle/High School (1939) contains also the offices for District Administration. It also has an expected set of capital improvements needs, which include items specific to the swimming pool, gymnasiums, auditorium and stage, cafeteria and kitchen and other common areas. Other needs include the exterior envelope such as roof and windows and various educational needs in areas like technology, media center, science etc. The overall building condition rating per the definitions in the Appendix is also "Fair".