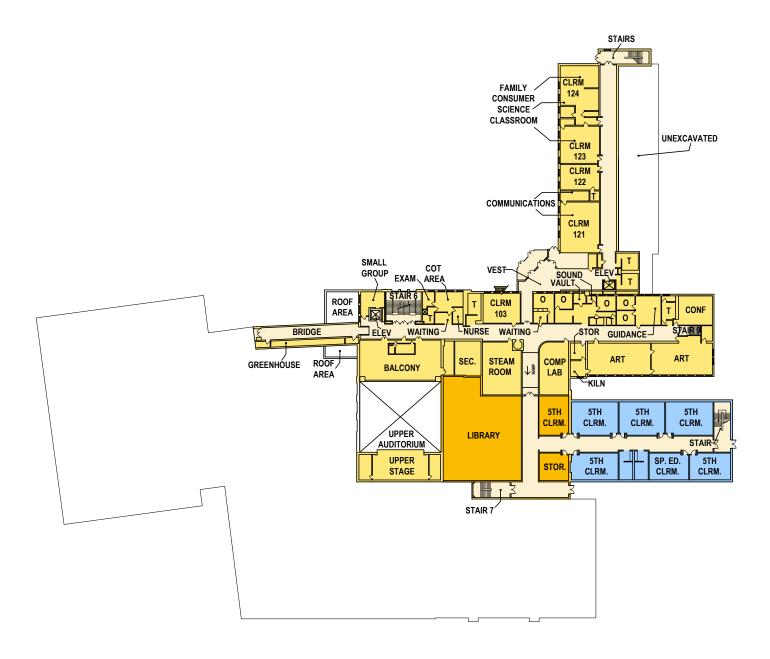

# TAB 4 - Proposed Plans

| Elroy Elementary School - Option 1 Site Plan                      | 95  |
|-------------------------------------------------------------------|-----|
| Elroy Elementary School - Option 2 Site Plan and Floor Plan       | 96  |
| Brentwood Middle-High School - Option 2 Site Plan and Floor Plans | 100 |