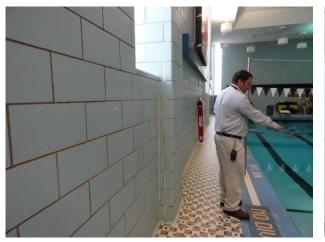

Brentwood Middle/High School (1939) contains also the offices for District Administration. It also has an expected set of capital improvements needs, which include items specific to the swimming pool, gymnasiums, auditorium and stage, cafeteria and kitchen and other common areas. Other needs include the exterior envelope such as roof and windows and various educational needs in areas like technology, media center, science etc. The overall building condition rating per the definitions in the Appendix is also "Fair".