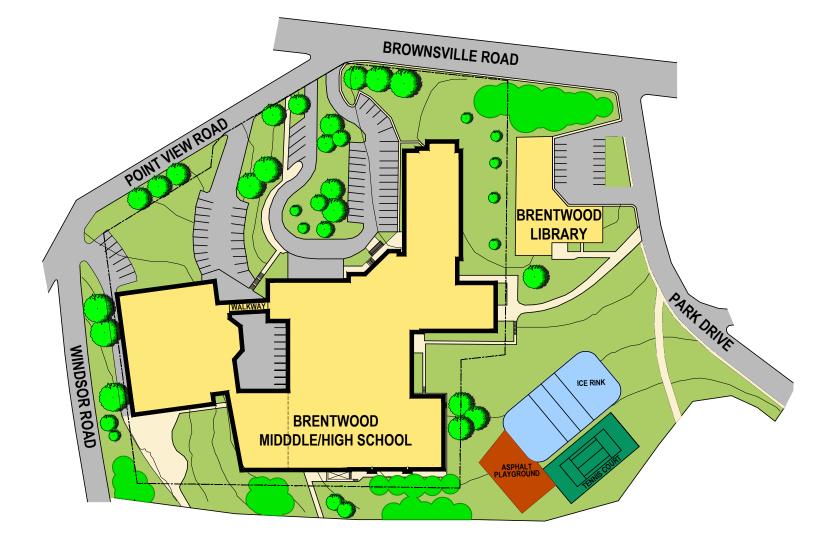

The following information on the Brentwood Borough School District is taken from their website, which is accessed by this URL: <u>http://www.bb-sd.com/index.asp</u>.

The District is situated in the South Hills of Allegheny County and educates more than 1,200 students from the Borough of Brentwood. This suburb of Pittsburgh was incorporated November 6, 1915, and contains almost 930 acres, or approximately 1.5 square miles. The 2010 US Census reported a population of 9,643 citizens, down from the 10,466 residents reported in 2000. The estimated population in 2016 was 9,422.

The Brentwood Borough School District is comprised of two elementary schools serving grades K-5, and a combined middle/high school serving grades 6-12.

The Administrative Offices are located at the High School at 3601 Brownsville Road, Brentwood, Pennsylvania, 15227-3117. Seven (7) staff members are housed at the DAO.