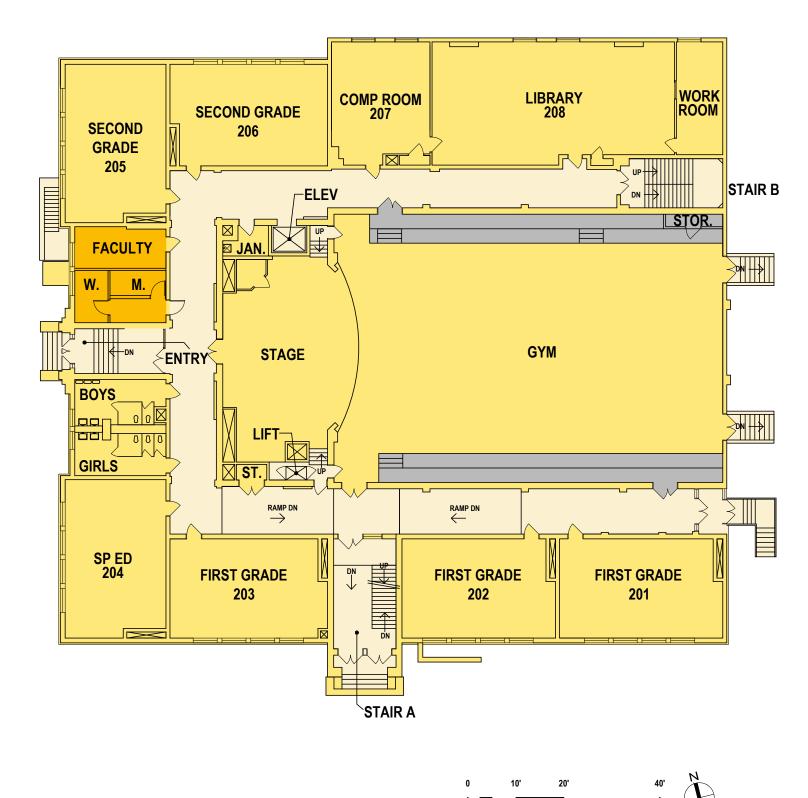

Brentwood Middle/High School (1939) contains also the offices for District Administration. It also has an expected set of capital improvements needs, which include items specific to the swimming pool, gymnasiums, auditorium and stage, cafeteria and kitchen and other common areas. Other needs include the exterior envelope such as roof and windows and various educational needs in areas like technology, media center, science etc. The overall building condition rating per the definitions in the Appendix is also "Fair".