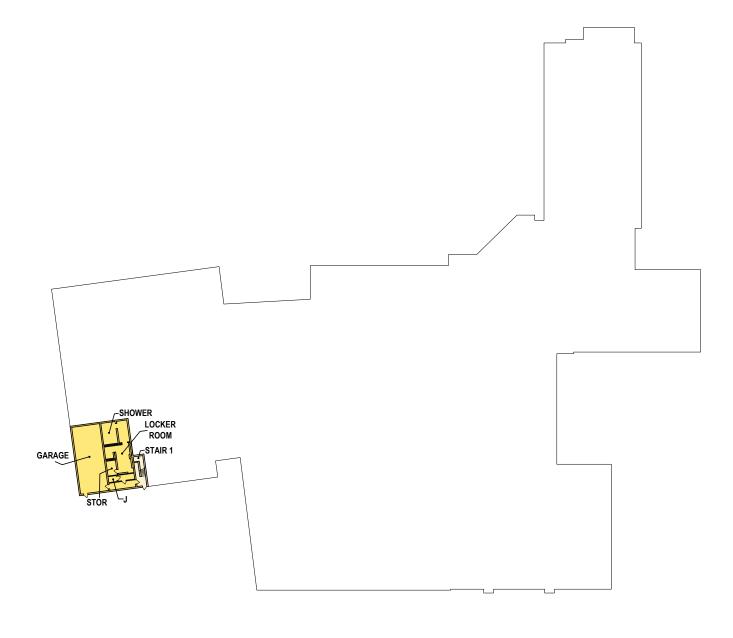

Brentwood Middle/High School (1939) contains also the offices for District Administration. It also has an expected set of capital improvements needs, which include items specific to the swimming pool, gymnasiums, auditorium and stage, cafeteria and kitchen and other common areas. Other needs include the exterior envelope such as roof and windows and various educational needs in areas like technology, media center, science etc. The overall building condition rating per the definitions in the Appendix is also "Fair".