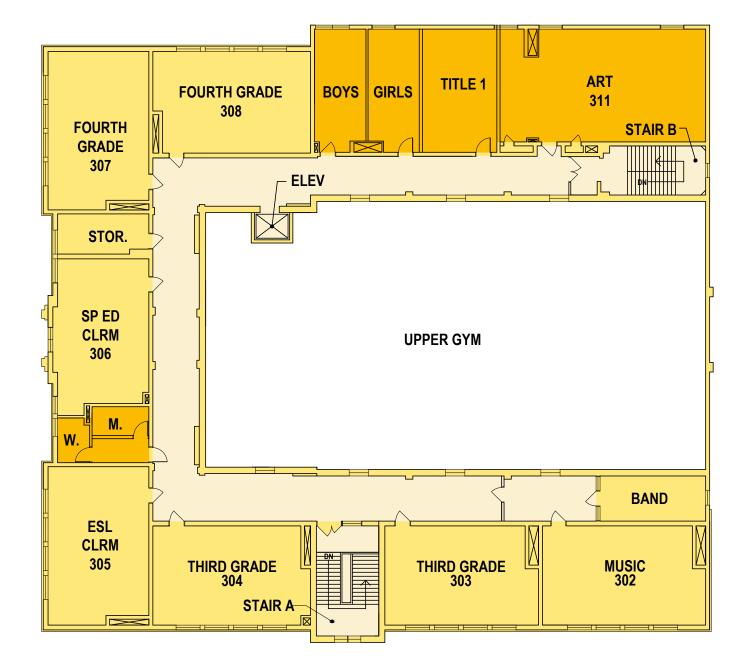

Brentwood Middle/High School (1939) contains also the offices for District Administration. It also has an expected set of capital improvements needs, which include items specific to the swimming pool, gymnasiums, auditorium and stage, cafeteria and kitchen and other common areas. Other needs include the exterior envelope such as roof and windows and various educational needs in areas like technology, media center, science etc. The overall building condition rating per the definitions in the Appendix is also "Fair".