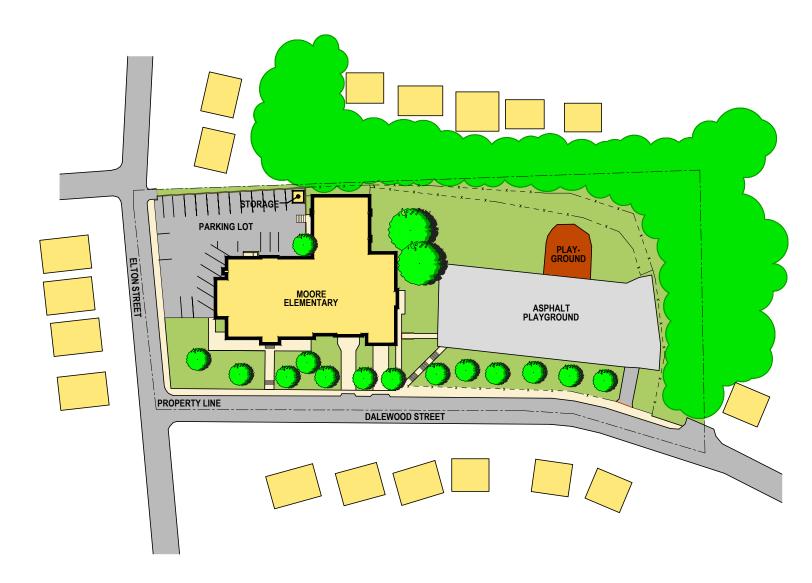

The historic Moore Elementary School (1914) was identified to have an almost identical list of capital improvements needs, as would be expected with a building of its vintage. The overall building condition rating per the definitions in the Appendix is also "Fair".