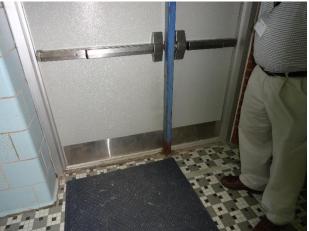

Brentwood Middle/High School (1939) contains also the offices for District Administration. It also has an expected set of capital improvements needs, which include items specific to the swimming pool, gymnasiums, auditorium and stage, cafeteria and kitchen and other common areas. Other needs include the exterior envelope such as roof and windows and various educational needs in areas like technology, media center, science etc. The overall building condition rating per the definitions in the Appendix is also "Fair".