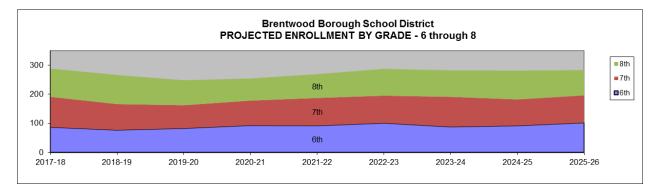

# Enrollments at the Middle and High Schools (6-12)

This graph depicts *grades 6-8 enrollment over the past six years* at Brentwood Middle School. Enrollment during the period for these grade levels has been consistent, and by the 2016-'17 school year have peaked.

The graphs below depicts *projected 6-8 Middle School and 9-12 High School enrollment from 2017-2018 through 2025-'26*. The general trend is stable.

The overall enrollment projection table follows, below.