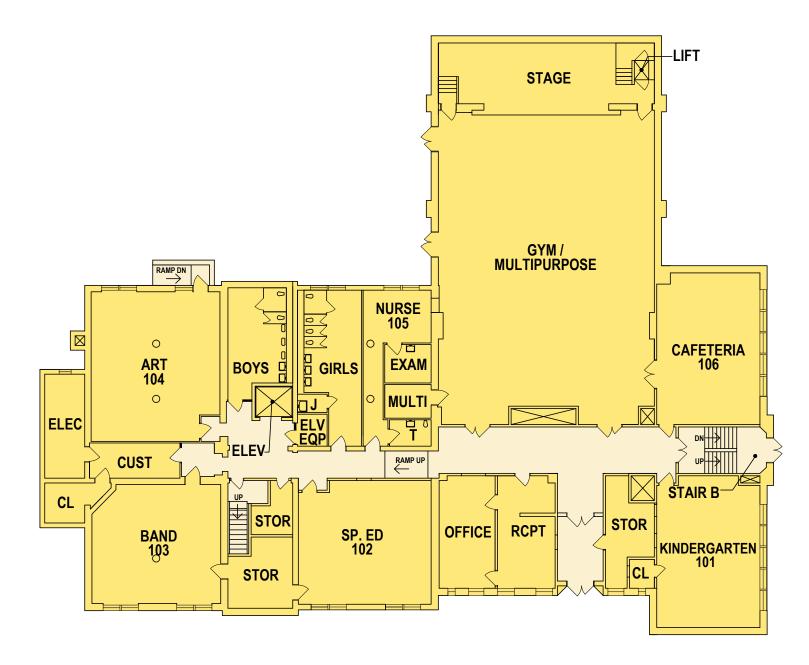

The historic Moore Elementary School (1914) was identified to have an almost identical list of capital improvements needs, as would be expected with a building of its vintage. The overall building condition rating per the definitions in the Appendix is also "Fair".