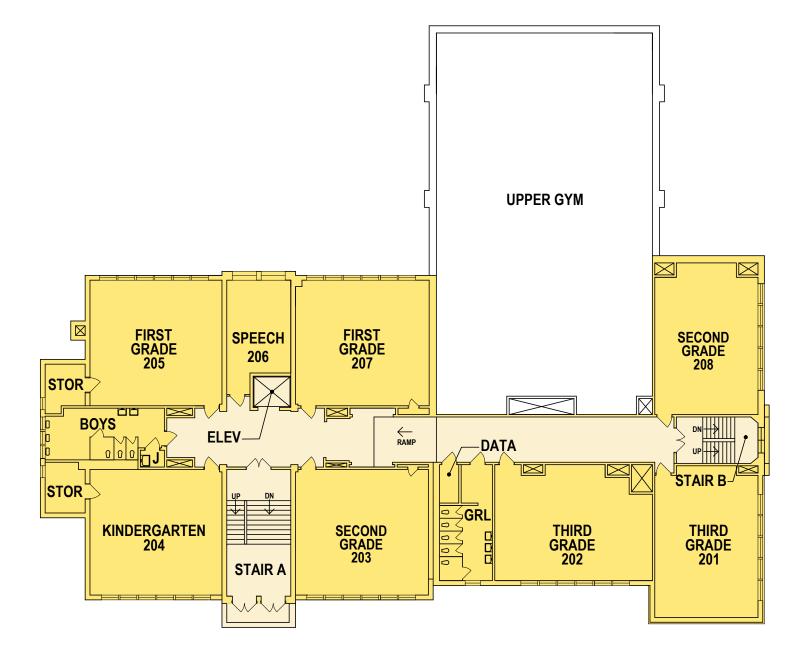

#### Elroy Elementary School (K-5): Building Observations Bas

| Moore Elementary School (K-5):                                     |    |
|--------------------------------------------------------------------|----|
| Photos and Existing Plans                                          | 12 |
| Building Observations, Recommendations, Capital Improvement Needs, |    |