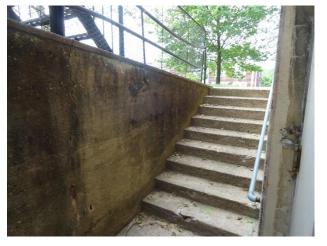

The historic Elroy Elementary School (1920) was identified to have some 22 capital improvement needs, ranging from items associated with the building envelope (roof system, windows and masonry) to building infrastructure (lighting, air conditioning and boilers and pumps). The overall building condition rating per the definitions in the Appendix is "Fair".