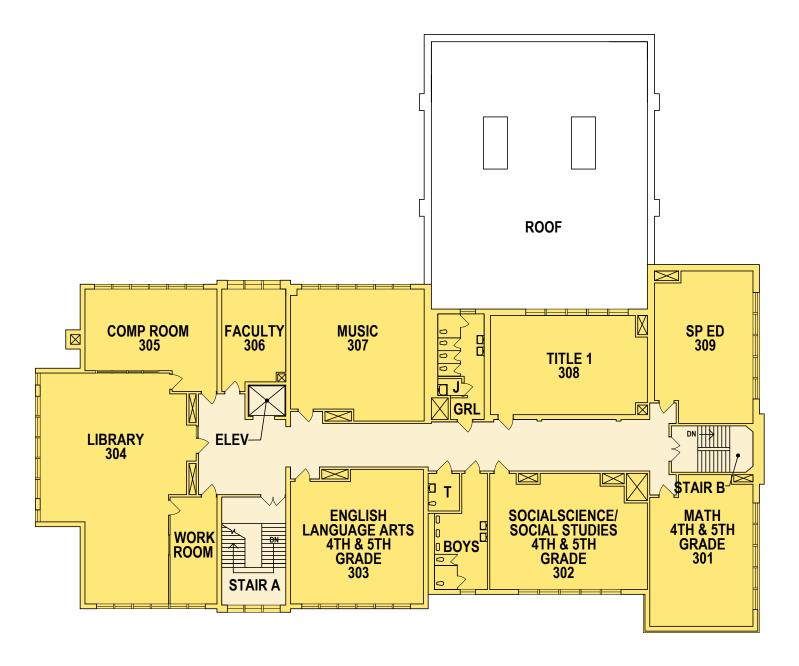

#### Elroy Elementary School (K-5): Building Observations Bas

| Moore Elementary School (K-5):                                     |    |
|--------------------------------------------------------------------|----|
| Photos and Existing Plans                                          | 12 |
| Building Observations, Recommendations, Capital Improvement Needs, |    |