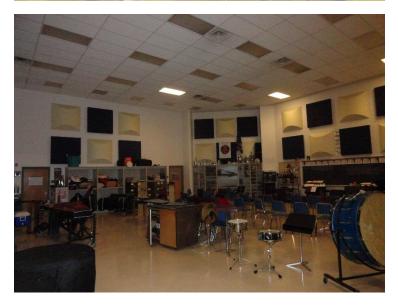

Brentwood Middle/High School (1939) contains also the offices for District Administration. It also has an expected set of capital improvements needs, which include items specific to the swimming pool, gymnasiums, auditorium and stage, cafeteria and kitchen and other common areas. Other needs include the exterior envelope such as roof and windows and various educational needs in areas like technology, media center, science etc. The overall building condition rating per the definitions in the Appendix is also "Fair".