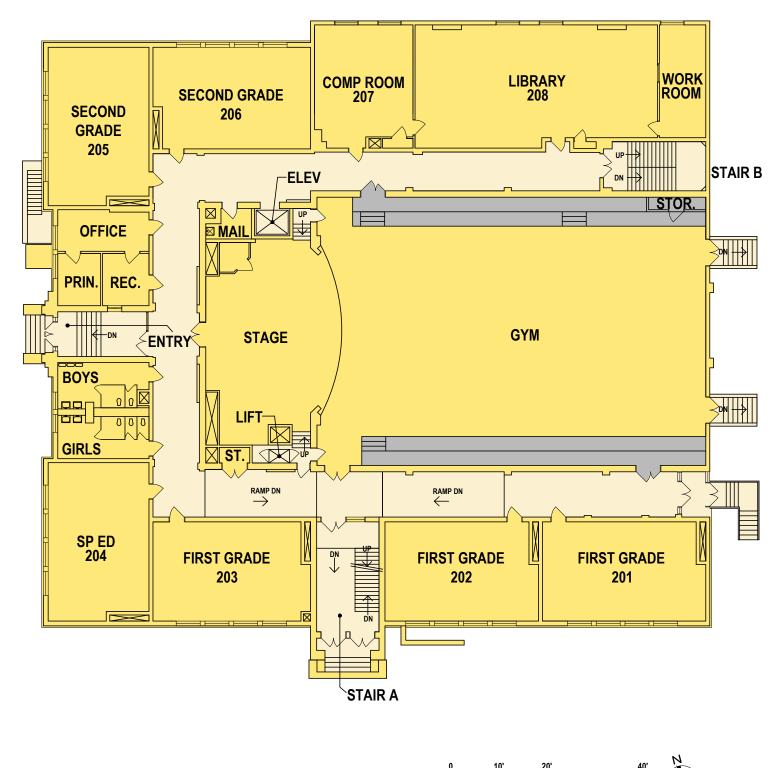

#### Elroy Elementary School (K-5): Building Observations Bas

| Moore Elementary School (K-5):                                     |    |
|--------------------------------------------------------------------|----|
| Photos and Existing Plans                                          | 12 |
| Building Observations, Recommendations, Capital Improvement Needs, |    |