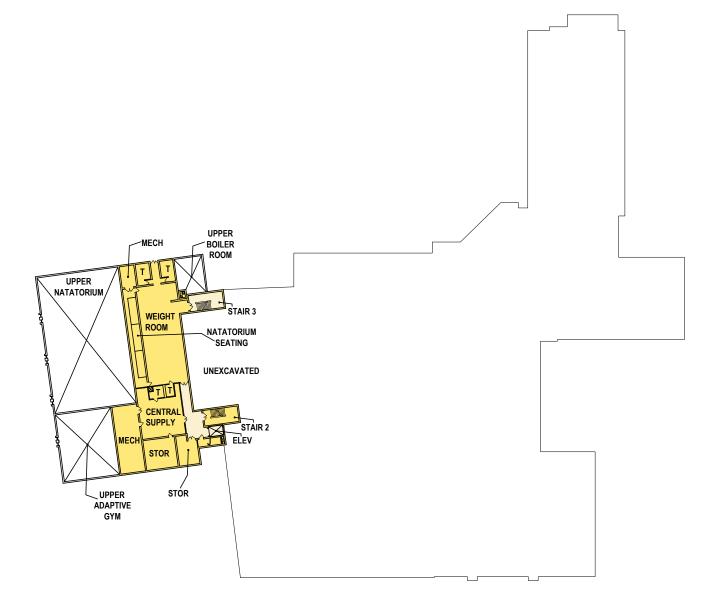

# Building Observations, Recommendations, Capital Improvement Needs, Brentwood Middle-High School (6-12) and District Administration Office:

| Building Observations, Recommendations, Co | ost Estimates and Photos44 |
|--------------------------------------------|----------------------------|
|--------------------------------------------|----------------------------|

# TAB 4 - Proposed Plans

| Elroy Elementary School - Option 1 Site Plan                      | 95  |
|-------------------------------------------------------------------|-----|
| Elroy Elementary School - Option 2 Site Plan and Floor Plan       | 96  |
| Brentwood Middle-High School - Option 2 Site Plan and Floor Plans | 100 |