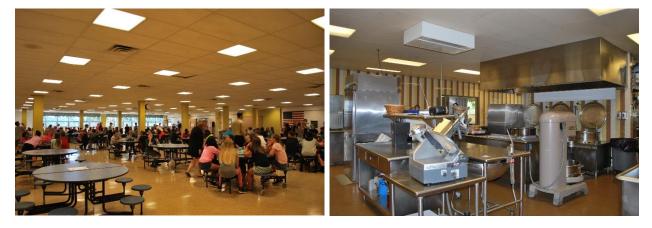

Brentwood Middle/High School (1939) contains also the offices for District Administration. It also has an expected set of capital improvements needs, which include items specific to the swimming pool, gymnasiums, auditorium and stage, cafeteria and kitchen and other common areas. Other needs include the exterior envelope such as roof and windows and various educational needs in areas like technology, media center, science etc. The overall building condition rating per the definitions in the Appendix is also "Fair".