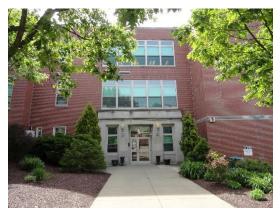

The historic Moore Elementary School (1914) was identified to have an almost identical list of capital improvements needs, as would be expected with a building of its vintage. The overall building condition rating per the definitions in the Appendix is also "Fair".