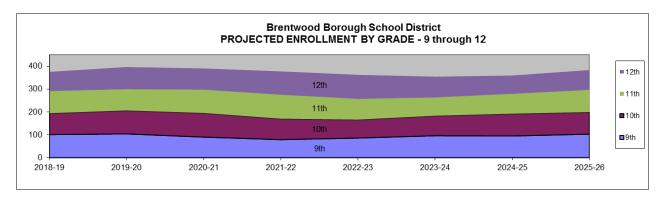

This graph depicts **grades 9-12 enrollment over the past six years** at Brentwood High School. Enrollment during the period for these grade levels has also been consistent, save for a decline in 12th grade students in the 2016-'17 school year.

The graphs below depicts *projected 6-8 Middle School and 9-12 High School enrollment from 2017-2018 through 2025-'26*. The general trend is stable.

The overall enrollment projection table follows, below.