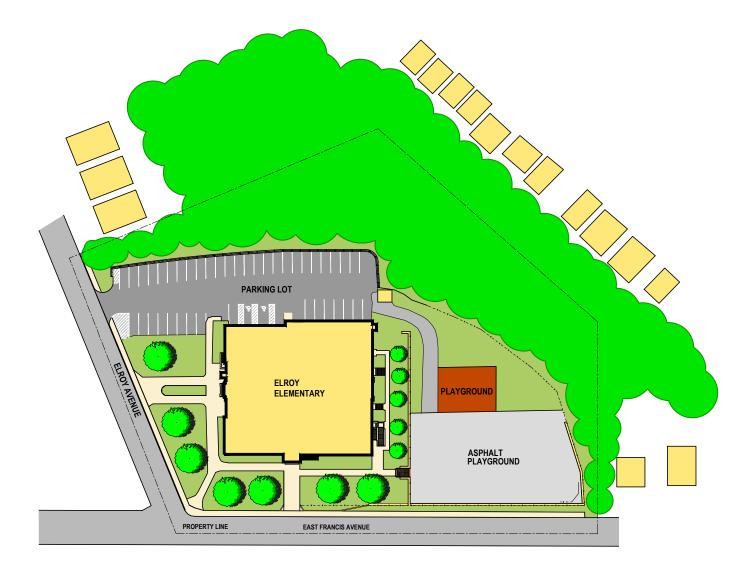

#### Elroy Elementary School (K-5): Building Observations Bas

| Moore Elementary School (K-5):                                     |    |
|--------------------------------------------------------------------|----|
| Photos and Existing Plans                                          | 12 |
| Building Observations, Recommendations, Capital Improvement Needs, |    |

The historic Elroy Elementary School (1920) was identified to have some 22 capital improvement needs, ranging from items associated with the building envelope (roof system, windows and masonry) to building infrastructure (lighting, air conditioning and boilers and pumps). The overall building condition rating per the definitions in the Appendix is "Fair".