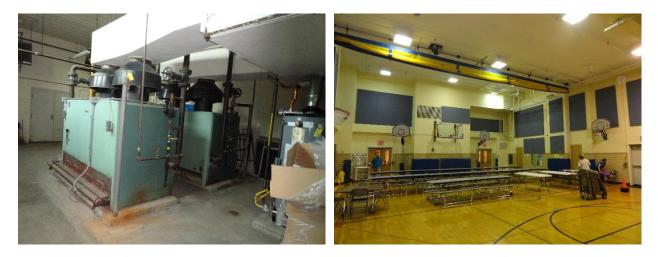

The historic Moore Elementary School (1914) was identified to have an almost identical list of capital improvements needs, as would be expected with a building of its vintage. The overall building condition rating per the definitions in the Appendix is also "Fair".