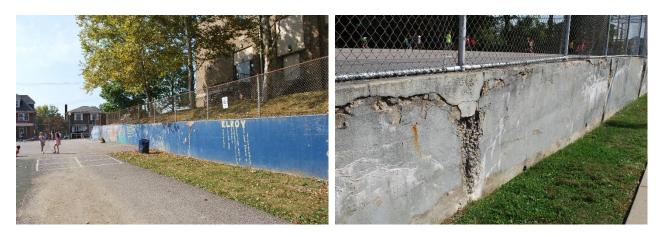

The historic Elroy Elementary School (1920) was identified to have some 22 capital improvement needs, ranging from items associated with the building envelope (roof system, windows and masonry) to building infrastructure (lighting, air conditioning and boilers and pumps). The overall building condition rating per the definitions in the Appendix is "Fair".