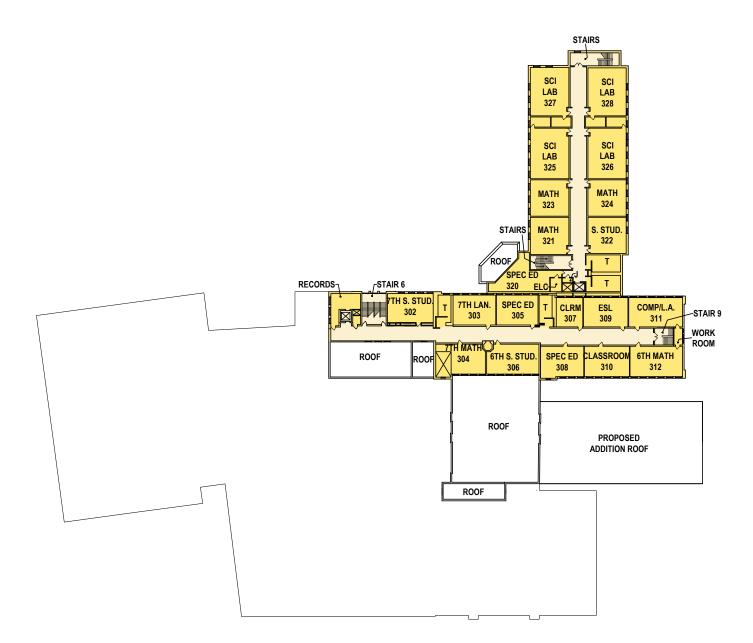

# TAB 4 - Proposed Plans

| Elroy Elementary School - Option 1 Site Plan                      | 95  |
|-------------------------------------------------------------------|-----|
| Elroy Elementary School - Option 2 Site Plan and Floor Plan       | 96  |
| Brentwood Middle-High School - Option 2 Site Plan and Floor Plans | 100 |