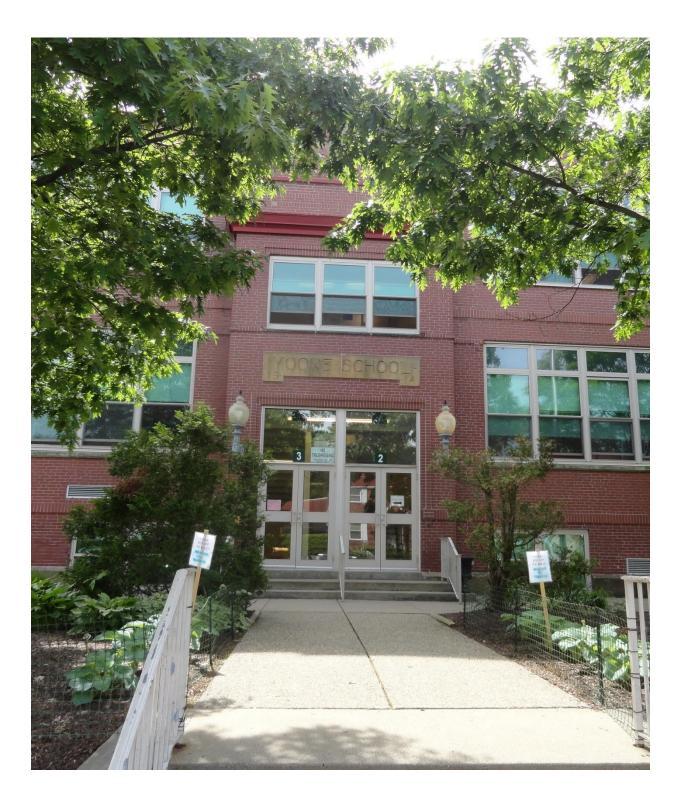

The historic Moore Elementary School (1914) was identified to have an almost identical list of capital improvements needs, as would be expected with a building of its vintage. The overall building condition rating per the definitions in the Appendix is also "Fair".