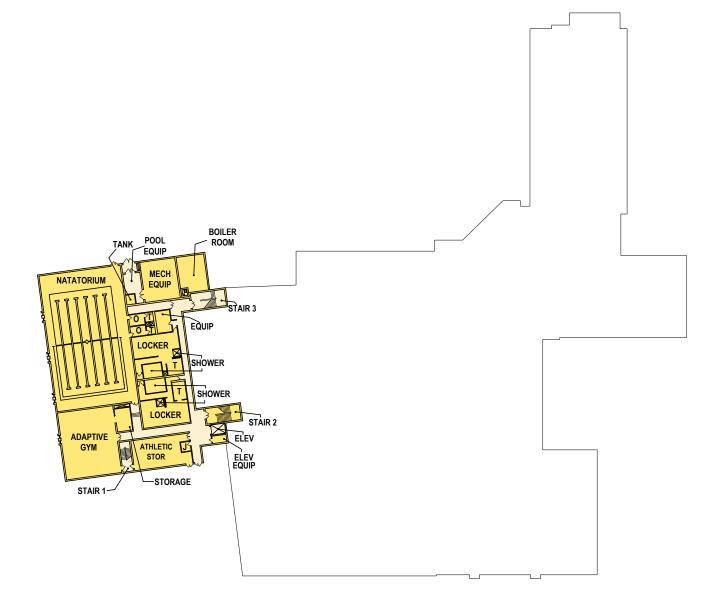

Brentwood Middle/High School (1939) contains also the offices for District Administration. It also has an expected set of capital improvements needs, which include items specific to the swimming pool, gymnasiums, auditorium and stage, cafeteria and kitchen and other common areas. Other needs include the exterior envelope such as roof and windows and various educational needs in areas like technology, media center, science etc. The overall building condition rating per the definitions in the Appendix is also "Fair".