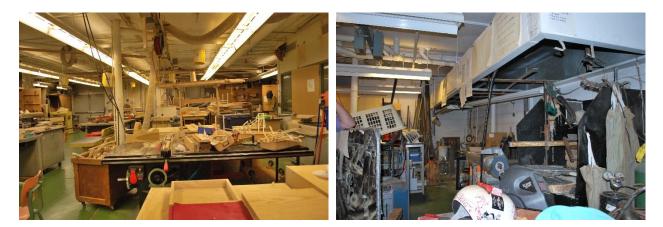

Brentwood Middle/High School (1939) contains also the offices for District Administration. It also has an expected set of capital improvements needs, which include items specific to the swimming pool, gymnasiums, auditorium and stage, cafeteria and kitchen and other common areas. Other needs include the exterior envelope such as roof and windows and various educational needs in areas like technology, media center, science etc. The overall building condition rating per the definitions in the Appendix is also "Fair".