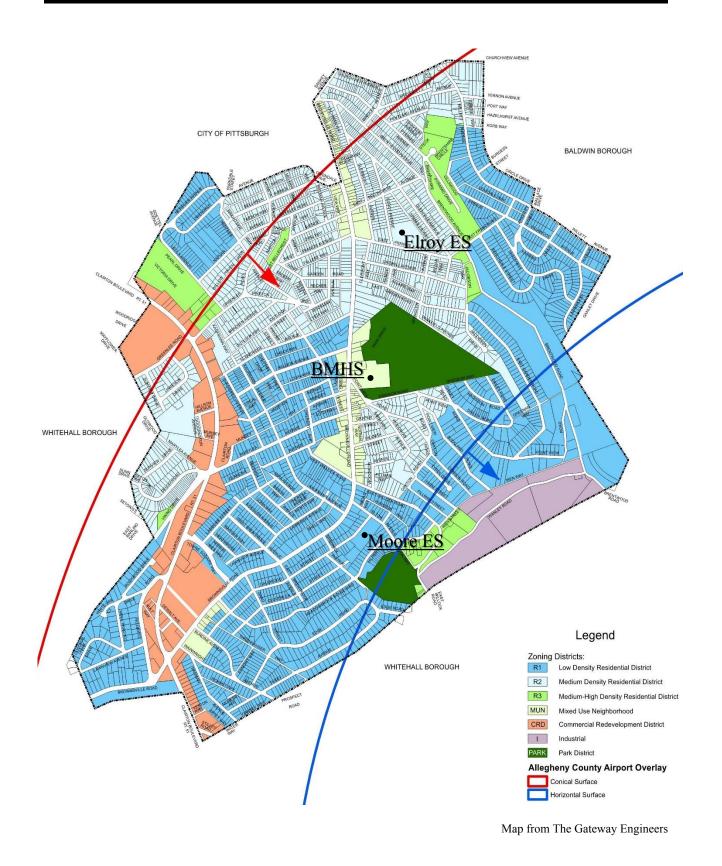

# **TAB 5 - Appendix**

| The Enrollment Projection Model and PDE Enrollments (December 2016) | A-1  |
|---------------------------------------------------------------------|------|
| School Construction Reimbursement Criteria for Pre K-12 Schools     | A-2  |
| The Planning and Construction (PlanCon) Workbook                    | A-5  |
| Modernization / Replacement Criteria                                | A-6  |
| Building Overall Condition (Rating Definitions)                     | A-8  |
| Brentwood Borough School District Map                               | A-9  |
| Brentwood Borough School District PDE Enrollment Projections        | A-10 |
| Brentwood Borough School District Curriculum Overview               | A-12 |