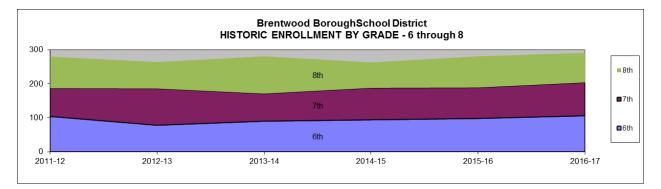

# Enrollments at the Middle and High Schools (6-12)

This graph depicts *grades 6-8 enrollment over the past six years* at Brentwood Middle School. Enrollment during the period for these grade levels has been consistent, and by the 2016-'17 school year have peaked.

Enrollments at the Middle and High Schools (6-12) (continued)

The corresponding table on the left, below, shows the **2016-2017 6-12** enrollment at Brentwood **Borough Middle and High School** as compared to the three prior years (2013 through 2015). This is the data that is graphed above. Actual 2016-'17 enrollment was 291 and 375 at the Middle and High Schools; PDE projected it be 290 and 381, respectively.

As a means of comparison, the table on the right, below, shows the PDE projected enrollment six years from now, in 2022-2023.

| Durational                        | Grade | 2016-<br>2017 | 2015-<br>2016 | 2014-<br>2015 | 2013-<br>2014 |
|-----------------------------------|-------|---------------|---------------|---------------|---------------|
| Brentwood                         | 6     | 106           | 98            | 94            | 90            |
| Borough<br>Middle and             | 7     | 98            | 91            | 94            | 81            |
| High School                       | 8     | 87            | 92            | 75            | 110           |
|                                   | 9     | 97            | 83            | 108           | 85            |
| Historic                          | 10    | 80            | 111           | 88            | 87            |
| Enrollments                       | 11    | 110           | 90            | 88            | 102           |
|                                   | 12    | 88            | 84            | 109           | 84            |
| Total Historic<br>6-12 Enrollment |       | 666           | 649           | 656           | 639           |

Enrollment in the Middle and High School grades ranged between 639 and 666 over the past four school years (table on the left). The projected secondary enrollment in 2022-'23 (649) is within this range, and portends stable enrollments in the future.