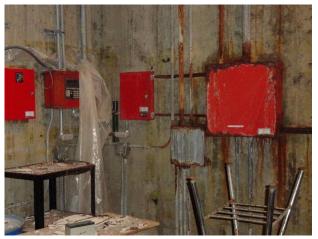

Brentwood Middle/High School (1939) contains also the offices for District Administration. It also has an expected set of capital improvements needs, which include items specific to the swimming pool, gymnasiums, auditorium and stage, cafeteria and kitchen and other common areas. Other needs include the exterior envelope such as roof and windows and various educational needs in areas like technology, media center, science etc. The overall building condition rating per the definitions in the Appendix is also "Fair".