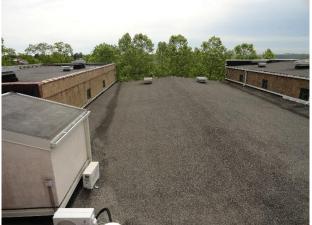

The historic Elroy Elementary School (1920) was identified to have some 22 capital improvement needs, ranging from items associated with the building envelope (roof system, windows and masonry) to building infrastructure (lighting, air conditioning and boilers and pumps). The overall building condition rating per the definitions in the Appendix is "Fair".