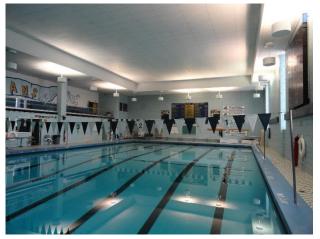

Brentwood Middle/High School (1939) contains also the offices for District Administration. It also has an expected set of capital improvements needs, which include items specific to the swimming pool, gymnasiums, auditorium and stage, cafeteria and kitchen and other common areas. Other needs include the exterior envelope such as roof and windows and various educational needs in areas like technology, media center, science etc. The overall building condition rating per the definitions in the Appendix is also "Fair".