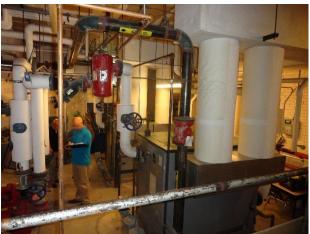

The historic Elroy Elementary School (1920) was identified to have some 22 capital improvement needs, ranging from items associated with the building envelope (roof system, windows and masonry) to building infrastructure (lighting, air conditioning and boilers and pumps). The overall building condition rating per the definitions in the Appendix is "Fair".