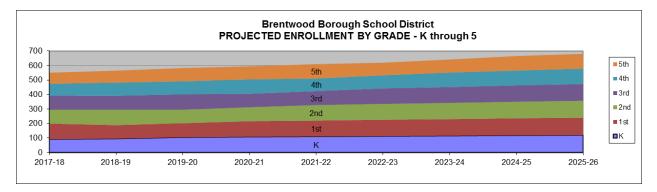

#### Enrollments at the Elementary Schools (K-5) - continued

The graph of **projected enrollment at Elroy and Moore Elementary Schools for grades K-5** is shown below. Generally, all grades are projected to see some level of growth. PDE's enrollment study is located in the Appendix.

In the Elementary grades, the long-term trend appears to show some growth. The Middle and High School grades are all projected to be stable. District enrollment is projected to range between 1,205 (2018-'19 to 1,346 (2025-'26) students.