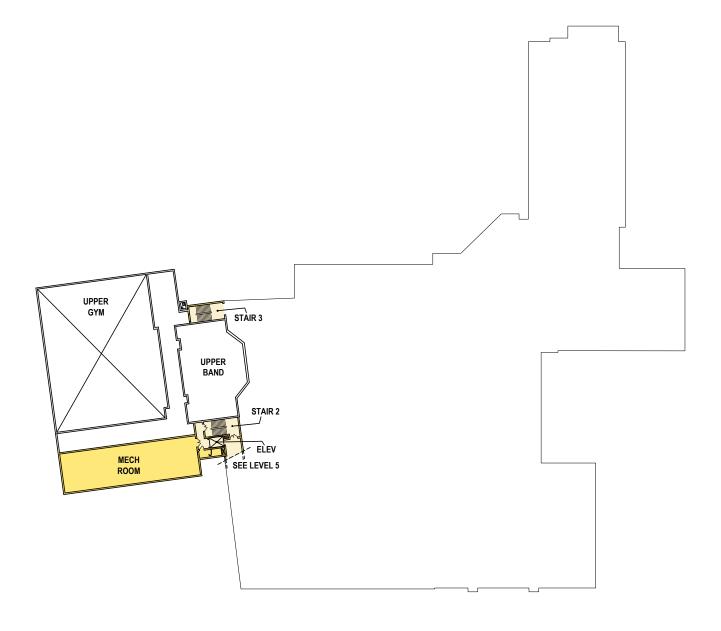

# TAB 4 - Proposed Plans

| Elroy Elementary School - Option 1 Site Plan                      | 95  |
|-------------------------------------------------------------------|-----|
| Elroy Elementary School - Option 2 Site Plan and Floor Plan       | 96  |
| Brentwood Middle-High School - Option 2 Site Plan and Floor Plans | 100 |

Brentwood Middle/High School (1939) contains also the offices for District Administration. It also has an expected set of capital improvements needs, which include items specific to the swimming pool, gymnasiums, auditorium and stage, cafeteria and kitchen and other common areas. Other needs include the exterior envelope such as roof and windows and various educational needs in areas like technology, media center, science etc. The overall building condition rating per the definitions in the Appendix is also "Fair".