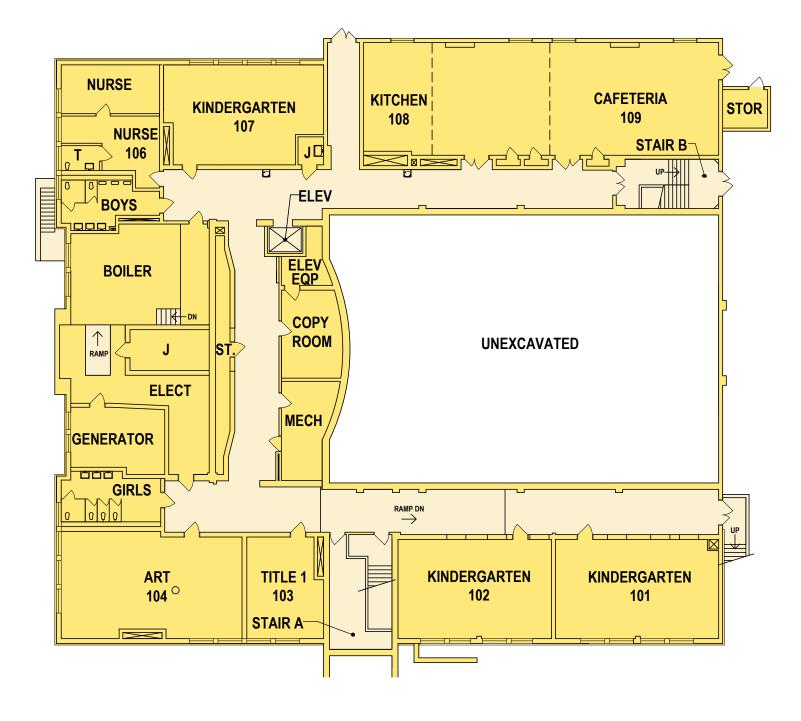

#### Elroy Elementary School (K-5): Building Observations Bas

| Moore Elementary School (K-5):                                     |    |
|--------------------------------------------------------------------|----|
| Photos and Existing Plans                                          | 12 |
| Building Observations, Recommendations, Capital Improvement Needs, |    |