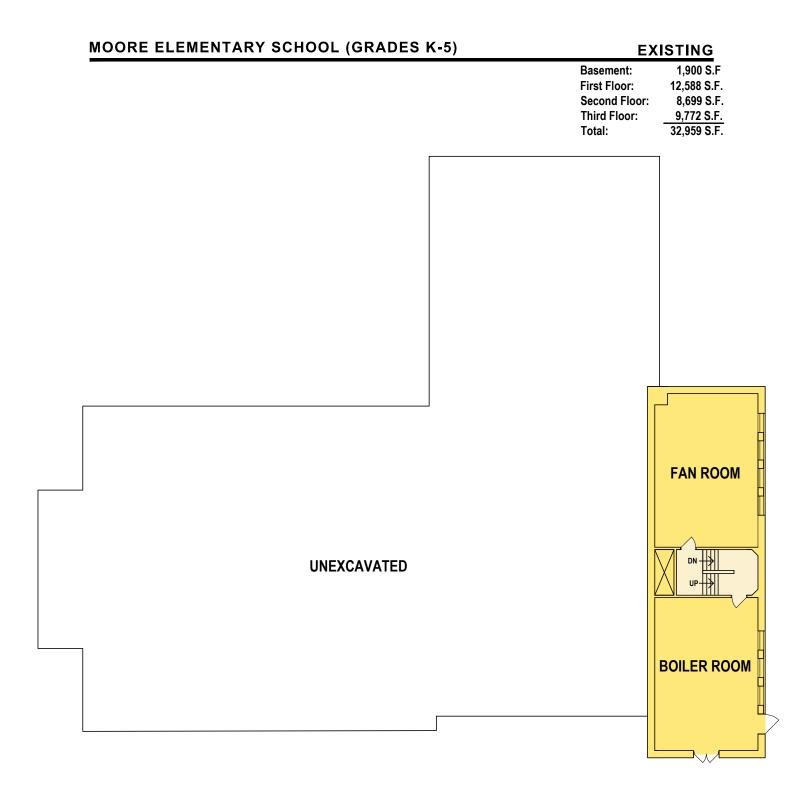

The historic Moore Elementary School (1914) was identified to have an almost identical list of capital improvements needs, as would be expected with a building of its vintage. The overall building condition rating per the definitions in the Appendix is also "Fair".