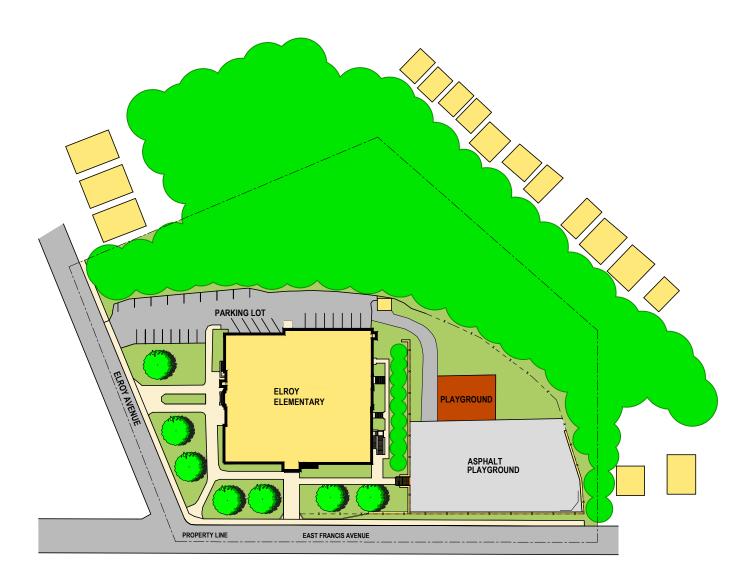

# TAB 4 - Proposed Plans

| Elroy Elementary School - Option 1 Site Plan                      | 95  |
|-------------------------------------------------------------------|-----|
| Elroy Elementary School - Option 2 Site Plan and Floor Plan       | 96  |
| Brentwood Middle-High School - Option 2 Site Plan and Floor Plans | 100 |