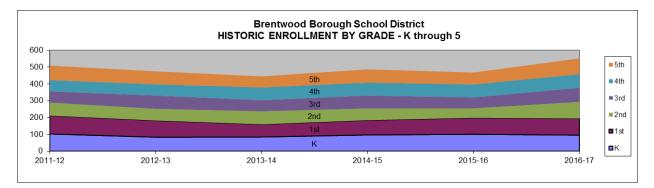

#### Enrollments at the Elementary Schools (K-5)

The graph above depicts *K-5* enrollment for the past 6 school years at Elroy and Moore Elementary Schools combined. After a dip in 2013-'14, all grades generally show steady or increased enrollment over the period.

The corresponding table on the left, below, shows the **2016-2017** *K*-6 enrollment at Elroy and **Moore** as compared to the three prior years (2013 through 2016). This is the data that is graphed above. Actual 2016-'17 enrollment was 552; PDE projected this figure to be 548.

As a means of comparison, the table on the right, below, shows the PDE projected enrollment six years from now, in 2022-2023.

| Elroy and Moore                 | Grade | 2016-<br>2017 | 2015-<br>2016 | 2014-<br>2015 | 2013-<br>2014 | Elroy and<br>Moore        | Grade                   | 2022-<br>2023 |
|---------------------------------|-------|---------------|---------------|---------------|---------------|---------------------------|-------------------------|---------------|
| Elementary                      | K     | 95            | 100           | 96            | 84            | ES                        | K                       | 113           |
| Schools                         | 1     | 99            | 98            | 88            | 75            |                           | 1                       | 113           |
|                                 | 2     | 99            | 88            | 78            | 95            | Projected                 | 2                       | 109           |
| Historic                        | 3     | 84            | 81            | 92            | 105           | K-5                       | 3                       | 107           |
| Enrollments                     | 4     | 61            | 86            | 103           | 89            | Enrollment<br>(2022-2023) | 4                       | 90            |
|                                 | 5     | 94            | 100           | 92            | 94            | (2022-2023)               | 5                       | 87            |
| Total Historic<br>K-5 Enrollmer |       | 532           | 553           | 549           | 542           |                           | Total PDE<br>Projection |               |

Enrollment in the elementary grades has generally held steady, ranging from a high of 553 in 2015-'16 to the low point of 532 last year (table on the left). This pattern is projected to become a growth trend, as projected elementary enrollment in 2022-'23 is estimated to be 619 (table on the right).