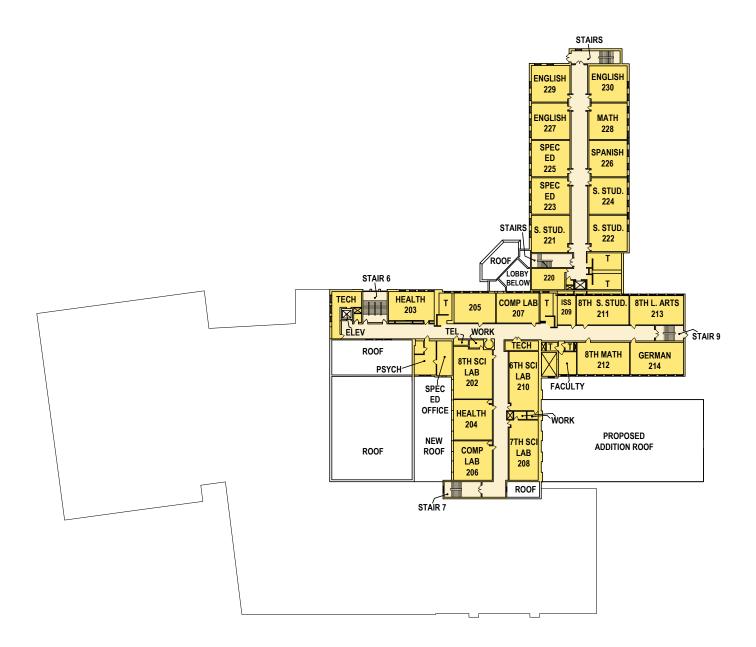

# TAB 4 - Proposed Plans

| Elroy Elementary School - Option 1 Site Plan                      | 95  |
|-------------------------------------------------------------------|-----|
| Elroy Elementary School - Option 2 Site Plan and Floor Plan       | 96  |
| Brentwood Middle-High School - Option 2 Site Plan and Floor Plans | 100 |