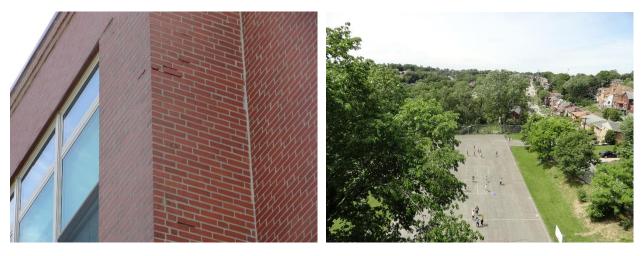

The historic Moore Elementary School (1914) was identified to have an almost identical list of capital improvements needs, as would be expected with a building of its vintage. The overall building condition rating per the definitions in the Appendix is also "Fair".