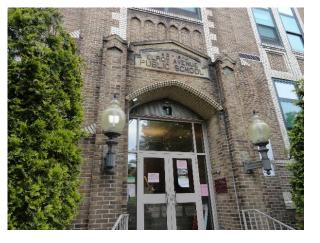

The historic Elroy Elementary School (1920) was identified to have some 22 capital improvement needs, ranging from items associated with the building envelope (roof system, windows and masonry) to building infrastructure (lighting, air conditioning and boilers and pumps). The overall building condition rating per the definitions in the Appendix is "Fair".