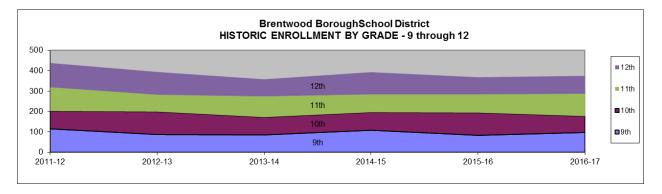

This graph depicts **grades 9-12 enrollment over the past six years** at Brentwood High School. Enrollment during the period for these grade levels has also been consistent, save for a decline in 12th grade students in the 2016-'17 school year.

Enrollments at the Middle and High Schools (6-12) (continued)

The corresponding table on the left, below, shows the **2016-2017 6-12** enrollment at Brentwood **Borough Middle and High School** as compared to the three prior years (2013 through 2015). This is the data that is graphed above. Actual 2016-'17 enrollment was 291 and 375 at the Middle and High Schools; PDE projected it be 290 and 381, respectively.

As a means of comparison, the table on the right, below, shows the PDE projected enrollment six years from now, in 2022-2023.

| Durational                        | Grade | 2016-<br>2017 | 2015-<br>2016 | 2014-<br>2015 | 2013-<br>2014 |
|-----------------------------------|-------|---------------|---------------|---------------|---------------|
| Brentwood                         | 6     | 106           | 98            | 94            | 90            |
| Borough<br>Middle and             | 7     | 98            | 91            | 94            | 81            |
| High School                       | 8     | 87            | 92            | 75            | 110           |
|                                   | 9     | 97            | 83            | 108           | 85            |
| Historic                          | 10    | 80            | 111           | 88            | 87            |
| Enrollments                       | 11    | 110           | 90            | 88            | 102           |
|                                   | 12    | 88            | 84            | 109           | 84            |
| Total Historic<br>6-12 Enrollment |       | 666           | 649           | 656           | 639           |

Enrollment in the Middle and High School grades ranged between 639 and 666 over the past four school years (table on the left). The projected secondary enrollment in 2022-'23 (649) is within this range, and portends stable enrollments in the future.