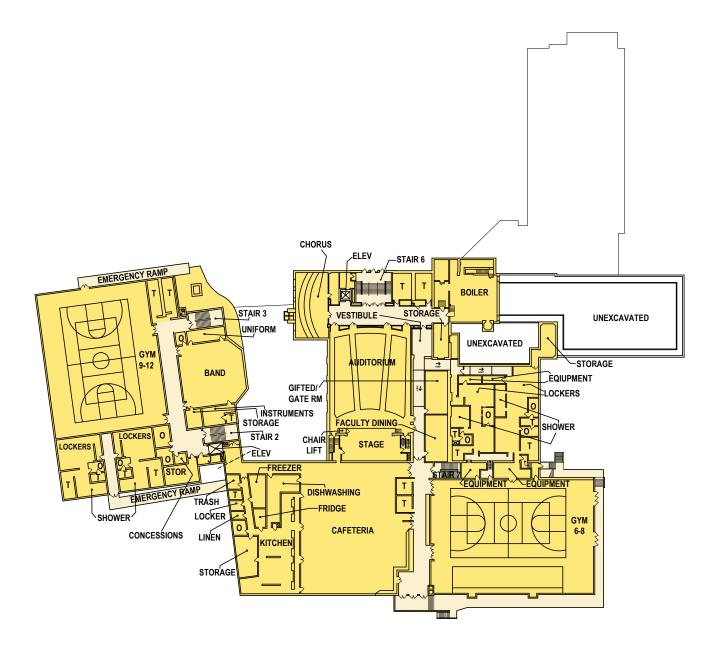

# TAB 4 - Proposed Plans

| Elroy Elementary School - Option 1 Site Plan                      | 95  |
|-------------------------------------------------------------------|-----|
| Elroy Elementary School - Option 2 Site Plan and Floor Plan       | 96  |
| Brentwood Middle-High School - Option 2 Site Plan and Floor Plans | 100 |

Brentwood Middle/High School (1939) contains also the offices for District Administration. It also has an expected set of capital improvements needs, which include items specific to the swimming pool, gymnasiums, auditorium and stage, cafeteria and kitchen and other common areas. Other needs include the exterior envelope such as roof and windows and various educational needs in areas like technology, media center, science etc. The overall building condition rating per the definitions in the Appendix is also "Fair".