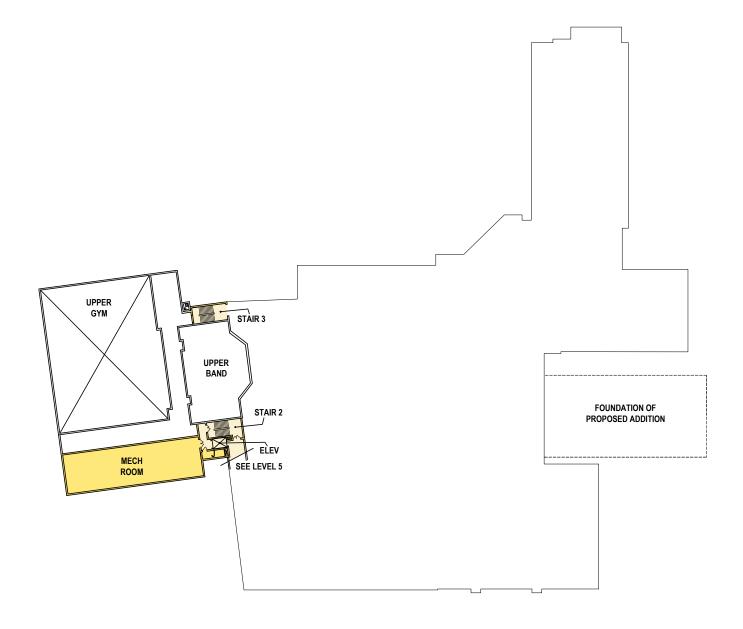

# TAB 4 - Proposed Plans

| Elroy Elementary School - Option 1 Site Plan                      | 95  |
|-------------------------------------------------------------------|-----|
| Elroy Elementary School - Option 2 Site Plan and Floor Plan       | 96  |
| Brentwood Middle-High School - Option 2 Site Plan and Floor Plans | 100 |