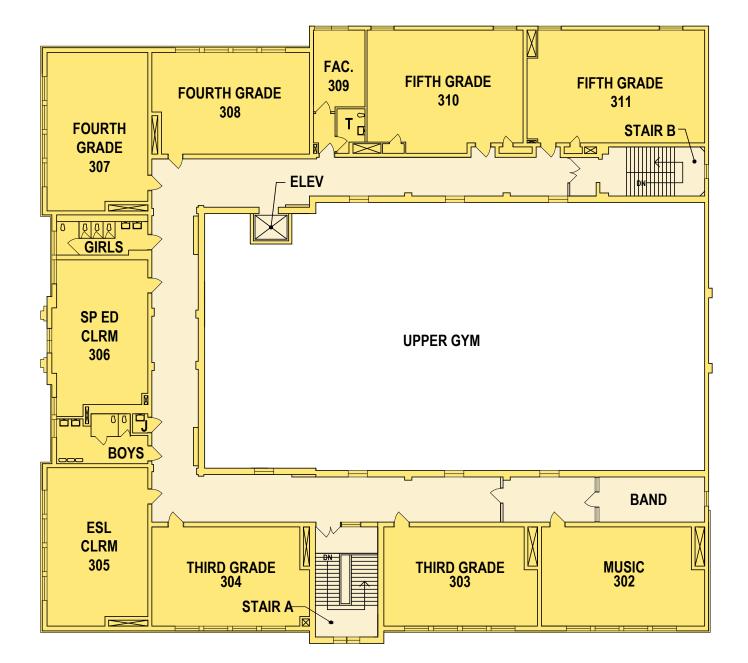

# TAB 4 - Proposed Plans

| Elroy Elementary School - Option 1 Site Plan                      | 95  |
|-------------------------------------------------------------------|-----|
| Elroy Elementary School - Option 2 Site Plan and Floor Plan       | 96  |
| Brentwood Middle-High School - Option 2 Site Plan and Floor Plans | 100 |