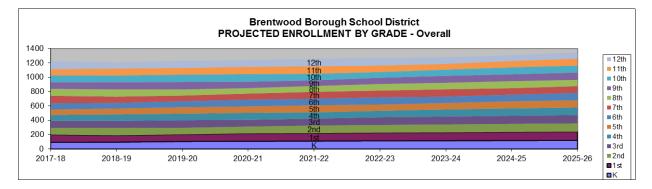

In the Elementary grades, the long-term trend appears to show some growth. The Middle and High School grades are all projected to be stable. District enrollment is projected to range between 1,205 (2018-'19 to 1,346 (2025-'26) students.