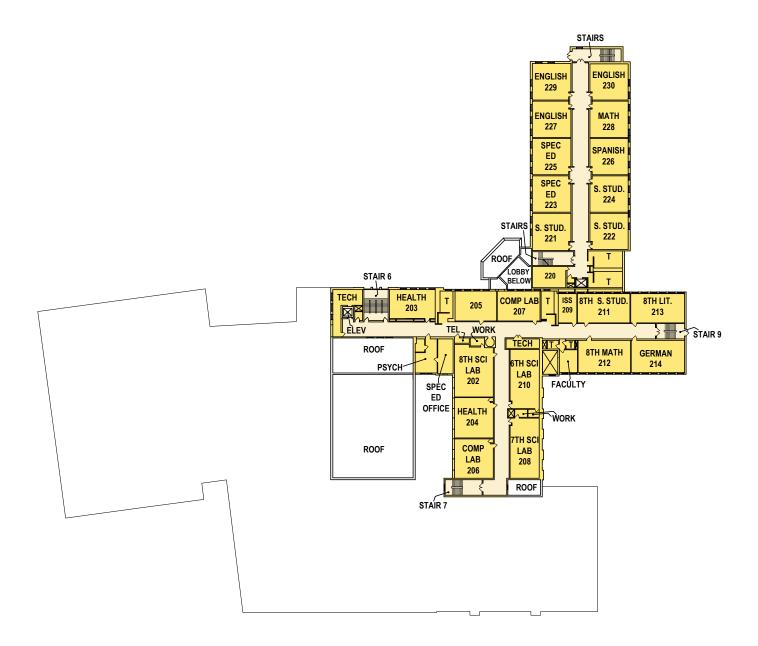

# TAB 4 - Proposed Plans

| Elroy Elementary School - Option 1 Site Plan                      | 95  |
|-------------------------------------------------------------------|-----|
| Elroy Elementary School - Option 2 Site Plan and Floor Plan       | 96  |
| Brentwood Middle-High School - Option 2 Site Plan and Floor Plans | 100 |