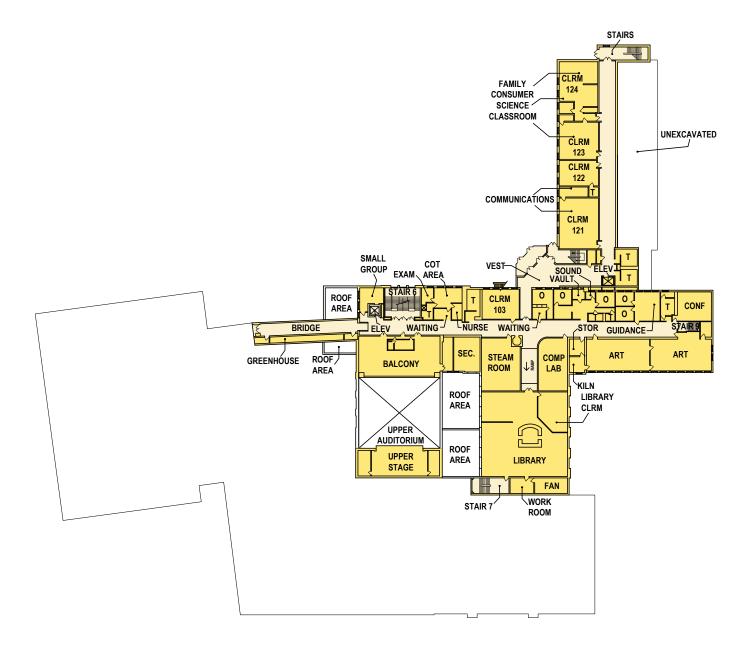

# TAB 4 - Proposed Plans

| Elroy Elementary School - Option 1 Site Plan                      | 95  |
|-------------------------------------------------------------------|-----|
| Elroy Elementary School - Option 2 Site Plan and Floor Plan       | 96  |
| Brentwood Middle-High School - Option 2 Site Plan and Floor Plans | 100 |