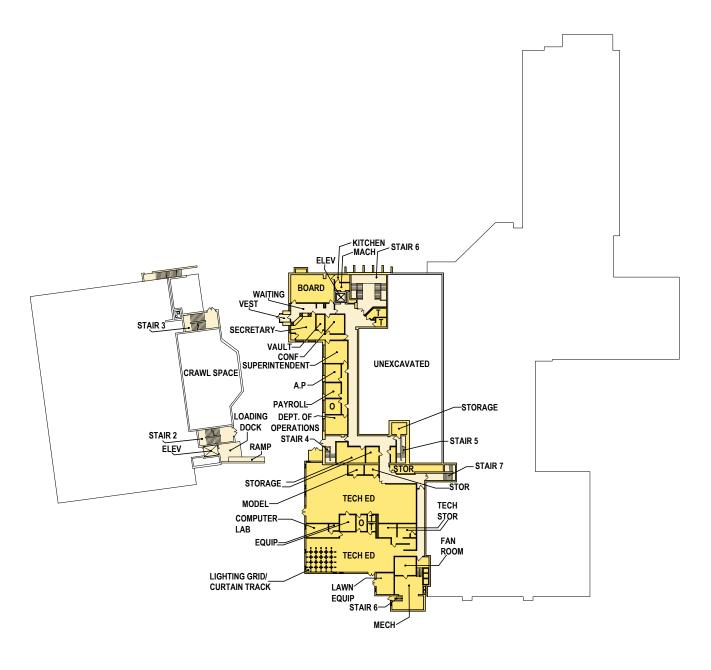

# Building Observations, Recommendations, Capital Improvement Needs, Brentwood Middle-High School (6-12) and District Administration Office:

| Building Observations, Recommendations, Co | ost Estimates and Photos44 |
|--------------------------------------------|----------------------------|
|--------------------------------------------|----------------------------|

# TAB 4 - Proposed Plans

| Elroy Elementary School - Option 1 Site Plan                      | 95  |
|-------------------------------------------------------------------|-----|
| Elroy Elementary School - Option 2 Site Plan and Floor Plan       | 96  |
| Brentwood Middle-High School - Option 2 Site Plan and Floor Plans | 100 |