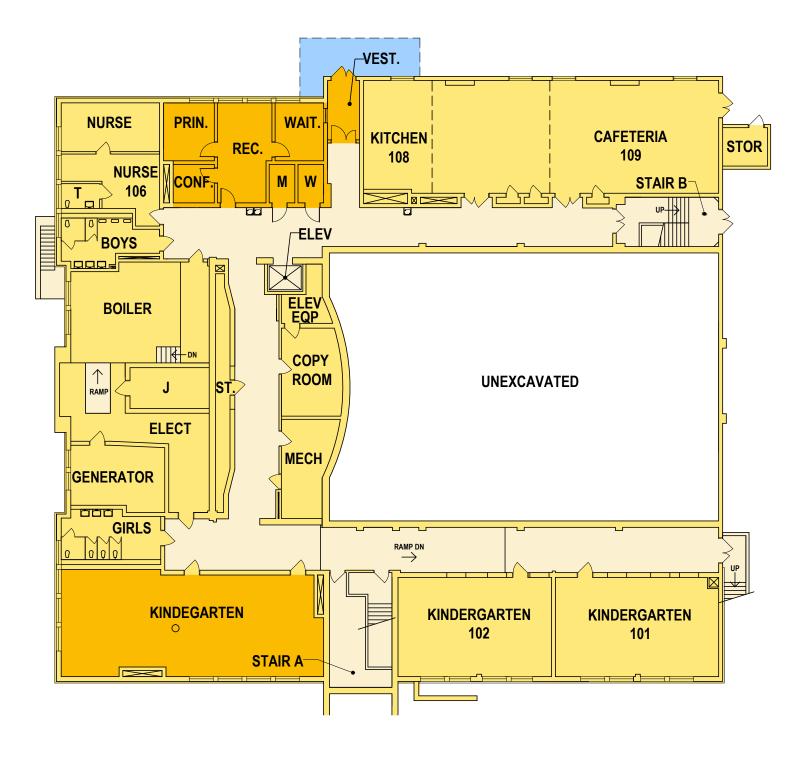

#### Elroy Elementary School (K-5): Building Observations Bas

| Moore Elementary School (K-5):                                     |    |
|--------------------------------------------------------------------|----|
| Photos and Existing Plans                                          | 12 |
| Building Observations, Recommendations, Capital Improvement Needs, |    |

The historic Elroy Elementary School (1920) was identified to have some 22 capital improvement needs, ranging from items associated with the building envelope (roof system, windows and masonry) to building infrastructure (lighting, air conditioning and boilers and pumps). The overall building condition rating per the definitions in the Appendix is "Fair".