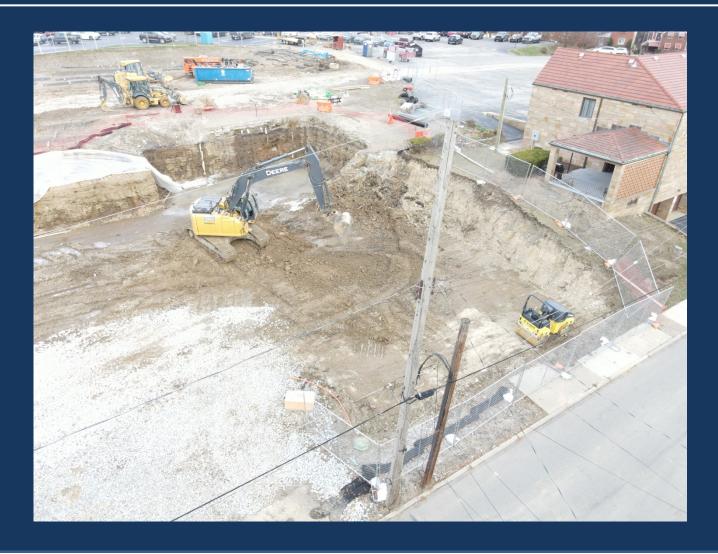

# Brentwood Borough School District New Elementary School



Construction Update December 9, 2024







#### **Final Excavation Work**









### **Pouring Lean Concrete & Foundations**









## Pouring Lean Concrete & Foundations









### **Pouring Lean Concrete & Foundations**









#### **Overall Progress**

#### **Upcoming Work:**

- Temporary electric connection by Duquesne Light
- Continue pouring lean concrete at storm shelter/gym.
- Continue pouring foundations.
- Caissons to begin this week-
- Start site & soldier wall installation.
- Installation of water meter vault and water service to site.
- Finalize project schedule.



#### **Project Stats:**

Project is at 39 days with no recordable injury







## Questions