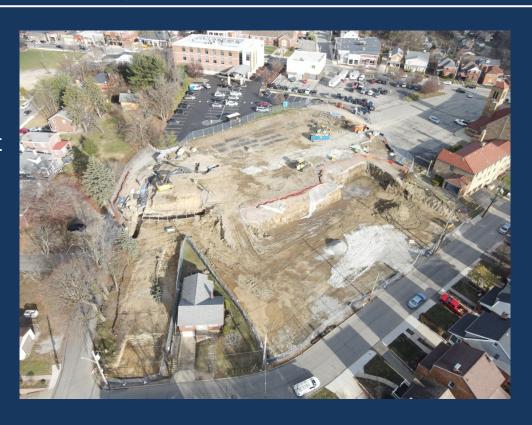

# Brentwood Borough School District New Elementary School



Construction Update December 9, 2024







#### **Final Excavation Work**









### **Pouring Lean Concrete & Foundations**









## Pouring Lean Concrete & Foundations









### **Pouring Lean Concrete & Foundations**









#### **Overall Progress**

#### **Upcoming Work:**

- Temporary electric connection by Duquesne Light
- Continue pouring lean concrete at storm shelter/gym.
- Continue pouring foundations.
- Caissons to begin this week-
- Start site & soldier wall installation.
- Installation of water meter vault and water service to site.
- Finalize project schedule.



#### **Project Stats:**

Project is at 39 days with no recordable injury







## Questions