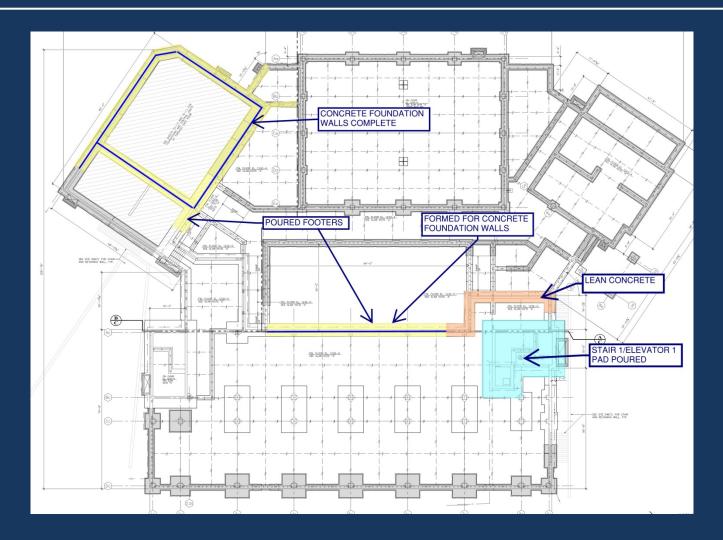

### Foundation Wall at Area C

## Forming and Rebar for Stair 1/Elevator 1 Pad at Area C

#### **Concrete Pour at Stair 1/Elevator 1 Pad at Area C**

#### Forms Stripped from Foundation Walls at Storm Shelter

#### **Pouring Lean Concrete & Foundations**

ARCHITECTS ENGINEERS