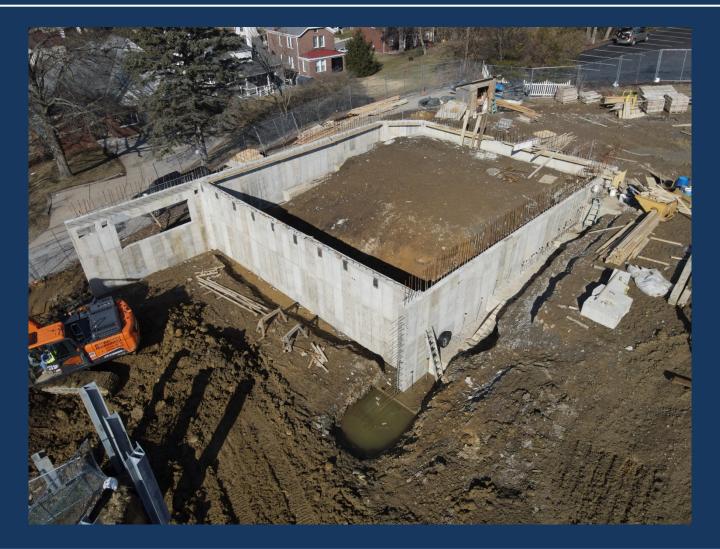

# Brentwood Borough School District New Elementary School



## Construction Update February 24, 2024









### Foundation Wall at Area C











## Forming and Rebar for Stair 1/Elevator 1 Pad at Area C











#### **Concrete Pour at Stair 1/Elevator 1 Pad at Area C**











## Stair 1/Elevator 1 Pad at Area C Pour Complete and Blankets Placed











#### Forms Stripped from Foundation Walls at Storm Shelter











#### **Pouring Lean Concrete & Foundations**





ARCHITECTS ENGINEERS





### **Placement of Lagging at Retaining Walls**











### **Placement of Lagging for Retaining Walls**











## **Placement of Lagging for Retaining Walls**











#### **Placement of Lagging for Retaining Walls**











#### **Massaro Safety Committee Site Visit**











### **Overall Progress**

#### Upcoming Work:

- Temporary electric connection by Duquesne Light
- Continue forming and pouring foundations.
- Finish lagging installation at retaining walls
- Installation of water meter vault and water service to site.
- Continue MEP Coordination
- Stair 1 masonry to start mid-March

#### Project Schedule

 Project is on schedule for substantial completion on August 14, 2026



####