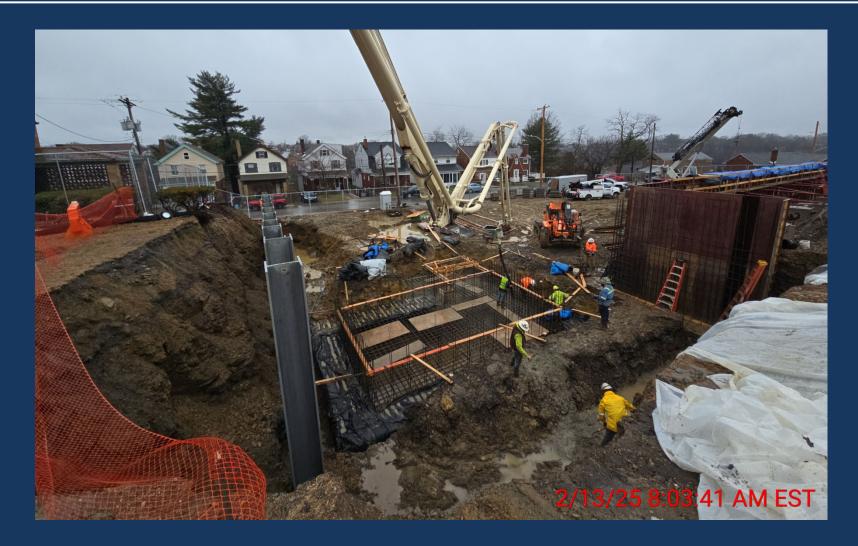

# Brentwood Borough School District New Elementary School



## Construction Update February 24, 2024









### Foundation Wall at Area C











## Forming and Rebar for Stair 1/Elevator 1 Pad at Area C











#### **Concrete Pour at Stair 1/Elevator 1 Pad at Area C**











## Stair 1/Elevator 1 Pad at Area C Pour Complete and Blankets Placed











#### Forms Stripped from Foundation Walls at Storm Shelter











#### **Pouring Lean Concrete & Foundations**





ARCHITECTS ENGINEERS





### **Placement of Lagging at Retaining Walls**











### **Placement of Lagging for Retaining Walls**











## **Placement of Lagging for Retaining Walls**











#### **Placement of Lagging for Retaining Walls**











#### **Massaro Safety Committee Site Visit**











### **Overall Progress**

#### Upcoming Work:

- Temporary electric connection by Duquesne Light
- Continue forming and pouring foundations.
- Finish lagging installation at retaining walls
- Installation of water meter vault and water service to site.
- Continue MEP