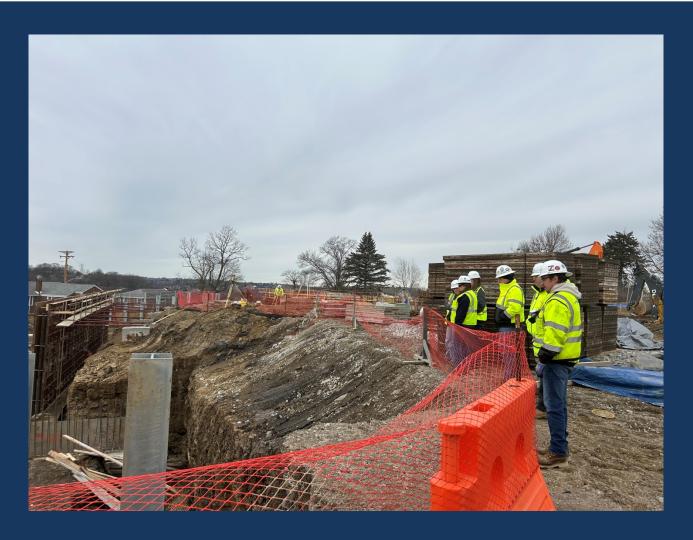

rentwood Borough School District New Elementary School



## Construction Update February 24, 2024









### Foundation Wall at Area C











## Forming and Rebar for Stair 1/Elevator 1 Pad at Area C











#### **Concrete Pour at Stair 1/Elevator 1 Pad at Area C**











## Stair 1/Elevator 1 Pad at Area C Pour Complete and Blankets Placed











#### Forms Stripped from Foundation Walls at Storm Shelter











#### **Pouring Lean Concrete & Foundations**





ARCHITECTS ENGINEERS





### **Placement of Lagging at Retaining Walls**











### **Placement of Lagging for Retaining Walls**











## **Placement of Lagging for Retaining Walls**











#### **Placement of Lagging for Retaining Walls**











#### **Massaro Safety Committee Site Visit**











### **Overall Progress**

#### Upcoming Work:

- Temporary electric connection by Duquesne Light
- Continue forming and pouring foundations.
- Finish lagging installation at retaining walls
- Installation of water meter vault and water service to site.
- Continue MEP Coordination
- Stair 1 masonry to start mid-March

#### Project Schedule

 Project is on schedule for substantial completion on August 14, 2026



#### **Project Stats:**

 Project is at 93 days with no recordable injury



ARCHITECTS ENGINEERS





### Questions