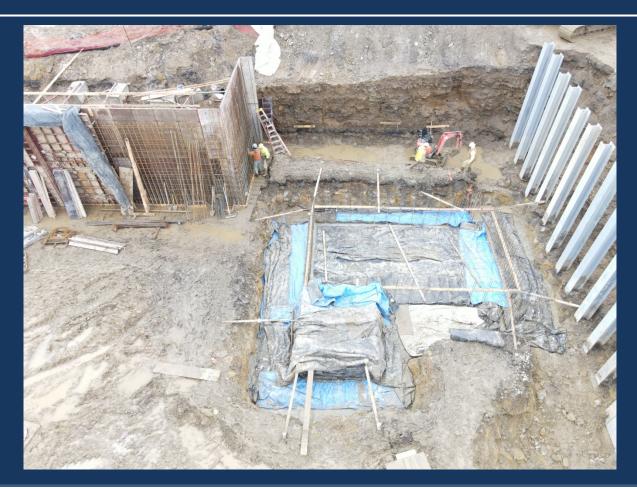

# Brentwood Borough School District New Elementary School



## Construction Update February 24, 2024









### Foundation Wall at Area C











## Forming and Rebar for Stair 1/Elevator 1 Pad at Area C











#### **Concrete Pour at Stair 1/Elevator 1 Pad at Area C**











## Stair 1/Elevator 1 Pad at Area C Pour Complete and Blankets Placed











#### Forms Stripped from Foundation Walls at Storm Shelter











#### **Pouring Lean Concrete & Foundations**





ARCHITECTS ENGINEERS





### **Placement of Lagging at Retaining Walls**











### **Placement of Lagging for Retaining Walls**











## **Placement of Lagging for Retaining Walls**











#### **Placement of Lagging for Retaining Walls**











#### **Massaro Safety Committee Site Visit**











### **Overall Progress**

#### Upcoming Work:

- Temporary electric connection by Duquesne Light
- Continue forming and pouring foundations.
- Finish lagging installation at retaining walls
- Installation of water meter vault and water service to site.
- Continue MEP Coordination
- Stair 1 masonry to start mid-March

#### Project Schedule

 Projec