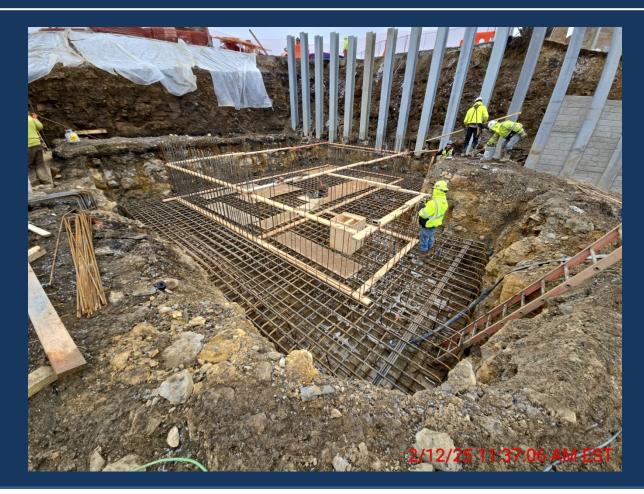

# Brentwood Borough School District New Elementary School



## Construction Update February 24, 2024









### Foundation Wall at Area C











## Forming and Rebar for Stair 1/Elevator 1 Pad at Area C











#### **Concrete Pour at Stair 1/Elevator 1 Pad at Area C**











## Stair 1/Elevator 1 Pad at Area C Pour Complete and Blankets Placed











#### Forms Stripped from Foundation Walls at Storm Shelter











#### **Pouring Lean Concrete & Foundations**





ARCHITECTS ENGINEERS





### **Placement of Lagging at Retaining Walls**











### **Placement of Lagging for Retaining Walls**











## **Placement of Lagging for Retaining Walls**











#### **Placement of Lagging for Retaining Walls**











#### **Massaro Safety Committee Site Visit**











### **Overall Progress**

#### Upcoming Work:

- Temporary electric connection by Duquesne Light
- Continue forming and pouring foundations.
- Finish lagging installation at retaining walls
- Instal