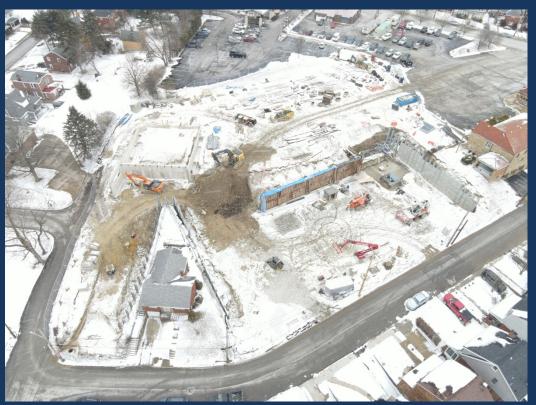

lter











#### **Pouring Lean Concrete & Foundations**





ARCHITECTS ENGINEERS





### **Placement of Lagging at Retaining Walls**











### **Placement of Lagging for Retaining Walls**











## **Placement of Lagging for Retaining Walls**











#### **Placement of Lagging for Retaining Walls**











#### **Massaro Safety Committee Site Visit**











### **Overall Progress**

#### Upcoming Work:

- Temporary electric connection by Duquesne Light
- Continue forming and pouring foundations.
- Finish lagging installation at retaining walls
- Installation of water meter vault and water service to site.
- Continue MEP Coordination
- Stair 1 masonry to start mid-March

#### Project Schedule

 Project is on schedule for substantial completion on August 14, 2026



#### **Project Stats:**

 Project is at 93 days with no recordable injury



ARCHITECTS ENGINEERS





### Questions