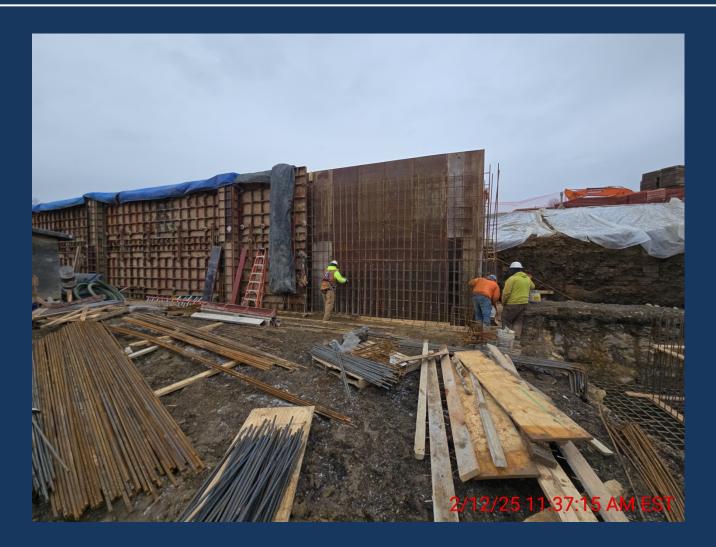

# Brentwood Borough School District New Elementary School



## Construction Update February 24, 2024









### Foundation Wall at Area C











## Forming and Rebar for Stair 1/Elevator 1 Pad at Area C











#### **Concrete Pour at Stair 1/Elevator 1 Pad at Area C**











## Stair 1/Elevator 1 Pad at Area C Pour Complete and Blankets Placed











#### Forms Stripped from Foundation Walls at Storm Shelter











#### **Pouring Lean Concrete & Foundations**





ARCHITECTS ENGINEERS





### **Placement of Lagging at Retaining Walls**











### **Placement of Lagging for Retaining Walls**











## **Placement of Lagging for Retaining Walls**











#### **Placement of Lagging for Retaining Walls**











#### **Massaro Safety Committee Site Visit**











### **Overall Progress**

#### Upcoming Work:

- Temporary electric connection by Duquesne Light
- Continue forming and pouring f