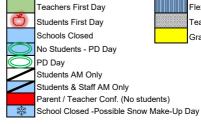

## **Brentwood Borough School District** 2024-2025 School Calendar

| AUGUST 2024 |    |     |     |    |  |
|-------------|----|-----|-----|----|--|
| М           | T  | W   | Th  | F  |  |
|             |    |     | 1   | 2  |  |
| 5           | 6  | 7   | 8   | 9  |  |
| 12          | 13 | 14  | 15  | 16 |  |
| 19          | 20 | 21) | 22) | 23 |  |
| 26          | 27 | 28  | 29  | 30 |  |

(10 teachers / 5 students)

| 19 | Welcome Back |
|----|--------------|
| 20 | PD           |

21 PD

22 PD

23 Clerical

2 Schools Closed, Labor Day

26 Students' First Day

| FEBRUARY 2025 |    |    |    |    |
|---------------|----|----|----|----|
| М             | Т  | W  | Th | F  |
| 3             | 4  | 5  | 6  | 7  |
| 10            | 11 | 12 | 13 | 14 |
| 17            | 18 | 19 | 20 | 21 |
| 24            | 25 | 26 | 27 | 28 |

(19 teachers / 18 students)

- Students AM Only 14
- 14 PD Day Teachers & Paraprofessionals
- Closed. Presidents' Day 17
- 18 Teacher Flexible PD Day

| SEPTEMBER 2024 |    |    |    |    |  |
|----------------|----|----|----|----|--|
| М              | Т  | W  | Th | F  |  |
| 2              | 3  | 4  | 5  | 6  |  |
| 9              | 10 | 11 | 12 | 13 |  |
| 16             | 17 | 18 | 19 | 20 |  |
| 23             | 24 | 25 | 26 | 27 |  |
| 30             |    |    |    |    |  |

(20 teachers / 20 students)

| MARCH 2025 |    |    |    |    |  |
|------------|----|----|----|----|--|
| М          | Τ  | 8  | Th | F  |  |
| 3          | 4  | 5  | 6  | 7  |  |
| 10         | 11 | 12 | 13 | 14 |  |
| 17         | 18 | 19 | 20 | 21 |  |
| 24         | 25 | 26 | 27 | 28 |  |
| 31         |    |    |    |    |  |

(21 teachers / 21 students)

- Third Nine Weeks End
- 28 Students AM only
- Teachers Clerical PM 28
- Fourth Nine Weeks Begins

| OCTOBER 2024 |    |    |    |    |  |
|--------------|----|----|----|----|--|
| М            | Т  | W  | Th | F  |  |
|              | 1  | 2  | 3  | 4  |  |
| 7            | 8  | 9  | 10 | 11 |  |
| 14           | 15 | 16 | 17 | 18 |  |
| 21           | 22 | 23 | 24 | 25 |  |
| 28           | 29 | 30 | X  |    |  |

(23 teachers / 22 students)

- 14 PD Day Teachers & Paraprofessionals (no students)
- 31 First Nine Weeks Ends
- 31 Students AM Only / Clerical PM

| APRIL 2025 |    |    |    |          |  |
|------------|----|----|----|----------|--|
| М          | Т  | W  | Th | F        |  |
|            | 1  | 2  | 3  | 4        |  |
| 7          | 8  | 9  | 10 | 11       |  |
| 14         | 15 | 70 | 17 | 18       |  |
| 21         | 22 | 23 | 24 | 25       |  |
| 28         | 29 | 30 |    | <u> </u> |  |

( 19 teachers / 19 students)

| W  | Th | F  |       |                                    |
|----|----|----|-------|------------------------------------|
| 2  | 3  | 4  |       |                                    |
| 9  | 10 | 11 | 16    | Half Day for Students and Teachers |
| 10 | 17 | 18 | 17-21 | Schools Closed, Spring Break       |
| 23 | 24 | 25 |       |                                    |
| 20 |    |    | •     |                                    |

| NOVEMBER 2024 |    |    |    |    |  |
|---------------|----|----|----|----|--|
| М             | Т  | W  | Th | F  |  |
|               |    |    |    | 1  |  |
| 4             | 5  | 6  | 7  | 8  |  |
| 11            | 12 | 13 | 14 | 15 |  |
| 18            | 19 | 20 | 21 | 22 |  |
| 25            | 26 | 2  | 28 | 29 |  |

(19 teachers / 17 students)

- Second Nine Weeks Begins 1
- 5 (Election Day) PD Day Teacher & Paraprofessional (no students)
- 8 Parent Teacher Conference
- 27 Half Day Students and Teachers
- 28-29 Closed Thanksgiving Break

| MAY 2025 |    |    |    |    |  |
|----------|----|----|----|----|--|
| М        | Т  | 8  | Th | F  |  |
|          |    |    | 1  | 2  |  |
| 5        | 6  | 7  | 8  | 9  |  |
| 12       | 13 | 14 | 15 | 16 |  |
| 19       | 20 | 21 | 22 | 23 |  |
| 26       | 27 | 28 | 29 | 30 |  |

(21 teachers / 20 students)

- 20 Teacher PD -No students
- 26 Schools Closed, Memorial Day

| 1 |               |    |    |    |    |  |
|---|---------------|----|----|----|----|--|
|   | DECEMBER 2024 |    |    |    |    |  |
|   | М             | Т  | W  | Th | F  |  |
|   | 2             | 3  | 4  | 5  | 6  |  |
|   | 9             | 10 | 11 | 12 | 13 |  |
|   | 16            | 17 | 18 | 19 | R  |  |
|   | 23            | 24 | 25 | 26 | 27 |  |
|   | 30            | 31 |    |    |    |  |

(14 teachers / 14 students)

- Closed Thanksgiving Break 20 Half Day Teachers and Students
- 23 31 Schools Closed Winter Break

2

20

24

24

24

27

| JUNE 2025 |    |    |    |    |  |
|-----------|----|----|----|----|--|
| М         | T  | W  | Th | F  |  |
| 2         | 3  | 4  | 15 | 16 |  |
| 9         | 10 | 11 | 12 | 13 |  |
| 16        | 17 | 18 | 19 | 20 |  |
| 23        | 24 | 25 | 26 | 27 |  |
| 30        |    |    |    |    |  |

(5 teachers / 5 students)

PSSA (Math/Sci) - April 28 - May 2, 2025

PSSA Make-ups - May 5 - May 9, 2025

PSSA (ELA) - April 21 - 25, 2025

- 5 Students AM Only
- Elementary Teachers PM Clerical
- Secondary Teachers PM PD Day 5
- Last Student Day AM ONLY 6
- Secondary Teachers PM Clerical 6
- Elementary Teachers PM PD
- Last Teacher Day
- Graduation
- Schools Closed, Kennywood Day

| JANUARY 2025                |    |    |    |    |
|-----------------------------|----|----|----|----|
| М                           | Т  | 8  | Th | F  |
|                             |    | 1  | 2  | 3  |
| 6                           | 7  | 8  | 9  | 10 |
| 13                          | 14 | 15 | 16 | 17 |
| <b>®20</b>                  | 21 | 22 | 23 | X  |
| 27                          | 28 | 29 | 30 | 31 |
| (21 teachers / 21 students) |    |    |    |    |

## Flexible Instruction Days (FID)

FI Day 1 - TBD

FI Day 2 - TBD

FI Day 3 - TBD

FI Day 4 - TBD FI Day 5- TBD

Possible Snow Make-up Days

No School

Schools Closed - MLK Day

Second Nine Weeks Ends

Third Nine Weeks Begins

Students Am only

Teacher Clerical

January 20, 2025 Additional days will be added in June, if necessary