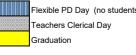

## **Keystone Testing Windows**

Winter (Wave 1) - December 4 - 18, 2024 Winter (Wave 2) - January 6 - 17, 2025 Spring - May 12 - 23, 2025

Summer-July 28-August 1, 2025

Flexible PD Day (no students)

Student Davs Teacher Days