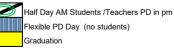

(18 teachers / 16 students)

- 3 Second Nine Weeks Begins
- PD Teachers & Paraprofessionals (no students)
- Parent Teacher Conference 14
- Half Day AM Students and Teachers 26

Closed Thanksgiving Break

22 - 31 Schools Closed Winter Break

Half Day AM Students and Teachers

27-28 Closed Thanksgiving Break

| MAY 2026 |      |        |    |    |  |  |  |
|----------|------|--------|----|----|--|--|--|
| М        | Т    | T W Th |    |    |  |  |  |
|          |      |        |    | 1  |  |  |  |
| 4        | 5    | 6      | 7  | 8  |  |  |  |
| 11       | 12   | 13     | 14 | 15 |  |  |  |
| 18       | (19) | 20     | 21 | 22 |  |  |  |
| 25       | 26   | 27     | 28 | 29 |  |  |  |
|          |      |        |    |    |  |  |  |

- Students AM Only
- Secondary Teachers PM PD Day
- Students AM Only
- Elementary Teachers' PM PD Day
- Graduation
- Teachers Last Day
- Schools Closed, Kennywood Day

| DECEMBER 2025 |    |    |    |    |  |  |
|---------------|----|----|----|----|--|--|
| М             | T  | W  | Th | F  |  |  |
| 1             | 2  | 3  | 4  | 5  |  |  |
| 8             | 9  | 10 | 11 | 12 |  |  |
| 15            | 16 | 17 | 18 | 18 |  |  |
| 22            | 23 | 24 | 25 | 26 |  |  |
| 29            | 30 | 31 |    |    |  |  |
|               |    |    |    |    |  |  |

20 22 23 19 26 27 28 29 30

(20 teachers / 19 students)

- School
- eachers Flexible PD Day o students)
- chools Closed MLK Day
- Second Nine Weeks Ends Students AM Only Teachers PM Clerical
- Third Nine Weeks Begins