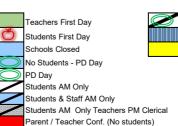

Μ

8

15

| 18 | Teachers' Welcome Back |
|----|------------------------|
| 22 | Students' First Day    |

| FEBRUARY 2026 |      |    |    |    |  |  |  |
|---------------|------|----|----|----|--|--|--|
| M             | Т    | W  | Th | F  |  |  |  |
| 2             | 3    | 4  | 5  | 6  |  |  |  |
| 9             | 10 ( |    | 12 | 13 |  |  |  |
| 16            | 17   | 18 | 19 | 20 |  |  |  |
| 23            | 24   | 25 | 26 | 27 |  |  |  |

(19 teachers / 19 students)

- Students AM Only 11
- PD Day Teachers and Paraprofessionals PM 11
- Schools Closed, Presidents' Day

| ER 2025 |    |  |  |  |
|---------|----|--|--|--|
| Th      | F  |  |  |  |
| 4       | 5  |  |  |  |
| 11      | 12 |  |  |  |
| 18      | 19 |  |  |  |
| 25      | 26 |  |  |  |
|         |    |  |  |  |

(22 teachers / 22 students)

- Third Nine Weeks Ends Students AM Only / Teachers PM clerical
  - Fourth Nine Weeks Begins

| OCTOBER 2025 |          |          |         |    |  |  |
|--------------|----------|----------|---------|----|--|--|
| M T W Th     |          |          |         |    |  |  |
|              |          | 1        | 2       | 3  |  |  |
| 6            | 7        | 8        | 9       | 10 |  |  |
| <b>13</b>    | 14       | 15       | 16      | 17 |  |  |
| 20           | 21       | 22       | 23      | 24 |  |  |
| 27           | 28       | 29       | 30      | X  |  |  |
|              | (22 topo | horo /20 | atudant | -1 |  |  |

(23 teachers / 22 students)

- 13 PD Teachers & Paraprofessionals (no students)
- First Nine Weeks Ends Students AM Only/ Teachers PM Clerical

| APRIL 2026 |    |    |    |    |  |  |
|------------|----|----|----|----|--|--|
| М          | Т  | W  | Th | F  |  |  |
|            |    |    | 2  | 3  |  |  |
| 6          | 7  | 8  | 9  | 10 |  |  |
| 13         | 14 | 15 | 16 | 17 |  |  |
| 20         | 21 | 22 | 23 | 24 |  |  |
| 27         | 28 | 29 | 30 |    |  |  |

(19 teachers / 19 students)

- Students AM Only
- PD Day Teachers and Paraprofessionals PM

PD Teachers & Paraprofessionals

(no students) Election Day

Schools Closed, Memorial Day

2 - 6 Schools Closed, Spring Break

(18 teachers / 16 students)

- 3 Second Nine Weeks Begins
- PD Teachers & Paraprofessionals (no students)
- Parent Teacher Conference 14
- Half Day AM Students and Teachers 26

Closed Thanksgiving Break

22 - 31 Schools Closed Winter Break

- Students AM Only
- Secondary Teachers PM PD Day
- Students AM Only
- Elementary Teachers' PM PD Day
- Graduation
- Teachers Last Day
- Schools Closed, Kennywood Day

| DECEMBER 2025 |    |    |    |    |  |  |
|---------------|----|----|----|----|--|--|
| М             | T  | W  | Th | F  |  |  |
| 1             | 2  | 3  | 4  | 5  |  |  |
| 8             | 9  | 10 | 11 | 12 |  |  |
| 15            | 16 | 17 | 18 | 18 |  |  |
| 22            | 23 | 24 | 25 | 26 |  |  |
| 29            | 30 | 31 |    |    |  |  |
|               |    |    |    |    |  |  |

20 22 23 19 26 27 28 29 30

(20 teachers / 19 students)

- School
- eachers Flexible PD Day o students)
- chools Closed MLK Day
- Second Nine Weeks Ends Students AM Only Teachers PM Clerical
- Third Nine Weeks Begins