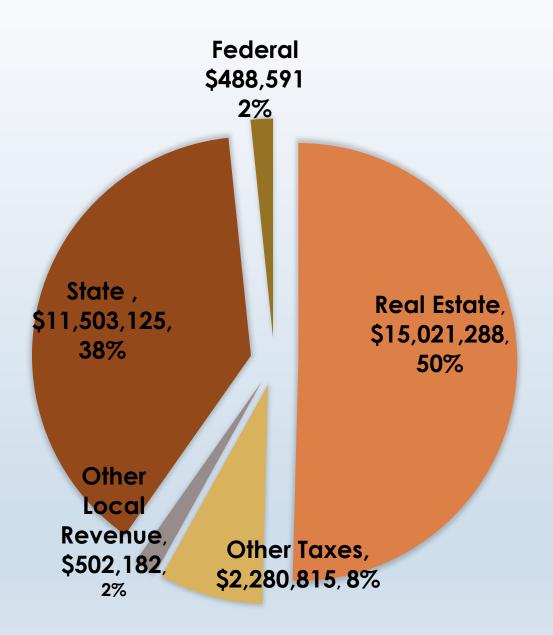

# SUMMARY OF PROPOSED BUDGET

Revenues \$29,796,001

Expenses \$30,417,580

? Deficit \$621,579











## EFFECTING THE BUDGET: COMMON LEVEL RATION

REVENUE BUDGET -> ASSESSED VALUE

EXPENSE BUDGET -> TAX REFUNDS



# WHERE THE MONEY COMES FROM

# REAL ESTATE PART 1

•COMMON LEVEL RATIO (CLR): 81.8% TO 63.6%

• ? ? UNKNOWN – COMMERCIAL PROPERTIES ? ?

|                                      | Assessed Value                       |
|--------------------------------------|--------------------------------------|
| Assessed Value 2022/2023             | 409,719,010                          |
| Certified Assessed Value<br>Jan 2023 | 409,182,210 decrease<br>of (536,800) |
| 2022 Appeals (CLR)                   | -1,425,567                           |
| 2023 Appeals (CLR)                   | -12,008,176                          |
| AHN Property                         | +19,105,200                          |
| Adjusted Assessed Value              | 414,853,667                          |

## REAL ESTATE PART